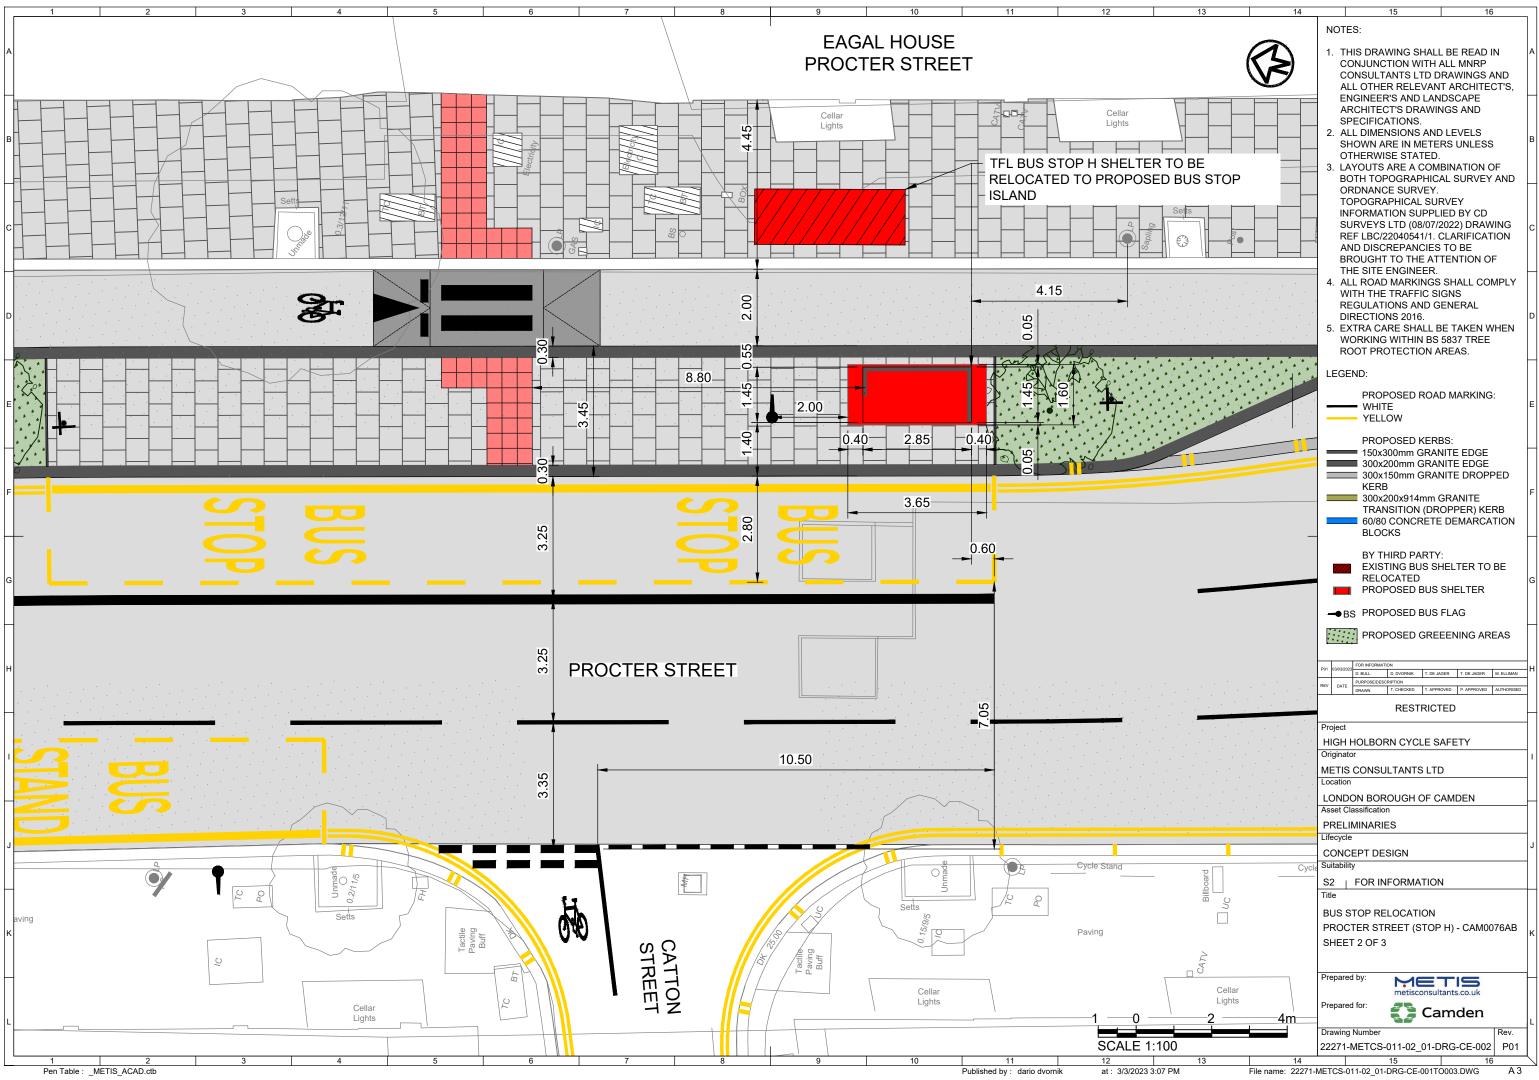

Pen Table : \_METIS\_ACAD.ctb

at: 3/3/2023 3:07 PM

| 13           | 14                      |                                       | 15                                                                                    | 16                                                                              |   |
|--------------|-------------------------|---------------------------------------|---------------------------------------------------------------------------------------|---------------------------------------------------------------------------------|---|
|              |                         | NOTE                                  |                                                                                       |                                                                                 | ] |
|              | $\langle \! \rangle$    | CC<br>CC<br>AL                        |                                                                                       | 'H ALL MNRP<br>) DRAWINGS AND<br>ANT ARCHITECT'S,                               | A |
|              |                         | SF<br>2. AL<br>S⊦                     | CHITECT'S DRAN<br>ECIFICATIONS.<br>L DIMENSIONS A<br>IOWN ARE IN ME                   | ND LEVELS<br>TERS UNLESS                                                        | в |
| Ű<br>Ő       | <b>子</b>                | 3. LA<br>BC<br>OF                     | HERWISE STATE<br>YOUTS ARE A CO<br>TH TOPOGRAPH<br>RDNANCE SURVE<br>POGRAPHICAL S     | DMBINATION OF<br>IICAL SURVEY AND<br>EY.                                        |   |
|              |                         | INI<br>SL<br>RE<br>AN<br>BF           | FORMATION SUP                                                                         | PLIED BY CD<br>)7/2022) DRAWING<br>1. CLARIFICATION<br>ES TO BE<br>ATTENTION OF | с |
|              |                         | WI<br>RE<br>DII<br>5. EX<br>Wi        | TH THE TRAFFIC<br>GULATIONS AND<br>RECTIONS 2016.<br>TRA CARE SHAL<br>ORKING WITHIN I | ) GENERAL<br>L BE TAKEN WHEN<br>3S 5837 TREE                                    | D |
|              |                         |                                       |                                                                                       | NAREAS.                                                                         | - |
|              |                         | LEGE                                  |                                                                                       | DAD MARKING:                                                                    | E |
|              |                         |                                       | KERB<br>300x200x914m<br>TRANSITION (I                                                 | RANITE EDGE<br>RANITE EDGE<br>RANITE DROPPED                                    | F |
|              |                         |                                       | BY THIRD PAR<br>EXISTING BUS<br>RELOCATED<br>PROPOSED BU                              | SHELTER TO BE                                                                   | G |
|              |                         | <b>●</b> B\$                          | S PROPOSED BU                                                                         | JS FLAG                                                                         |   |
|              |                         |                                       | PROPOSED G                                                                            | REEENING AREAS                                                                  |   |
|              | GUL                     | P01 03/03/2023                        | FOR INFORMATION<br>D. BULL D. DVORNIK T.                                              | DE JAGER T. DE JAGER M. ELLIMAN                                                 | н |
|              |                         | REV DATE                              | PURPOSE/DESCRIPTION<br>DRAWN T. CHECKED T.                                            | APPROVED P. APPROVED AUTHORISED                                                 |   |
|              |                         |                                       | RESTR                                                                                 | ICTED                                                                           | _ |
|              |                         |                                       | HOLBORN CYCLE                                                                         | SAFETY                                                                          |   |
|              |                         |                                       | CONSULTANTS I                                                                         | _TD                                                                             | I |
|              |                         | Location                              | ON BOROUGH OF                                                                         | CAMDEN                                                                          |   |
|              |                         | Asset Classification<br>PRELIMINARIES |                                                                                       |                                                                                 |   |
|              | $\rangle$               | Lifecycle<br>CONC                     | EPT DESIGN                                                                            |                                                                                 | J |
|              |                         | Suitabilit<br>S2                      | y<br>FOR INFORMAT                                                                     | ION                                                                             |   |
|              | $\leq$                  | Title                                 |                                                                                       | N                                                                               |   |
|              |                         | HOLB                                  | TOP RELOCATIO<br>DRN STATION (S <sup>-</sup><br>F 3 OF 3                              | гор к) - само154ав                                                              | к |
|              |                         | Prepared                              |                                                                                       | Sultants.co.uk                                                                  | ╞ |
| 2            | َ<br>4m                 | Prepared                              | l for:                                                                                | Camden                                                                          |   |
|              |                         | Drawing                               | Number<br>METCS-011-02 0                                                              | Rev.<br>1-DRG-CE-003 P01                                                        | 1 |
| ,<br>13<br>И | I4<br>File name: 22271- |                                       | 15<br>11-02_01-DRG-CE-00                                                              | 16                                                                              |   |
| ••           |                         |                                       | ··· 02_01-DING-0L-00                                                                  |                                                                                 |   |