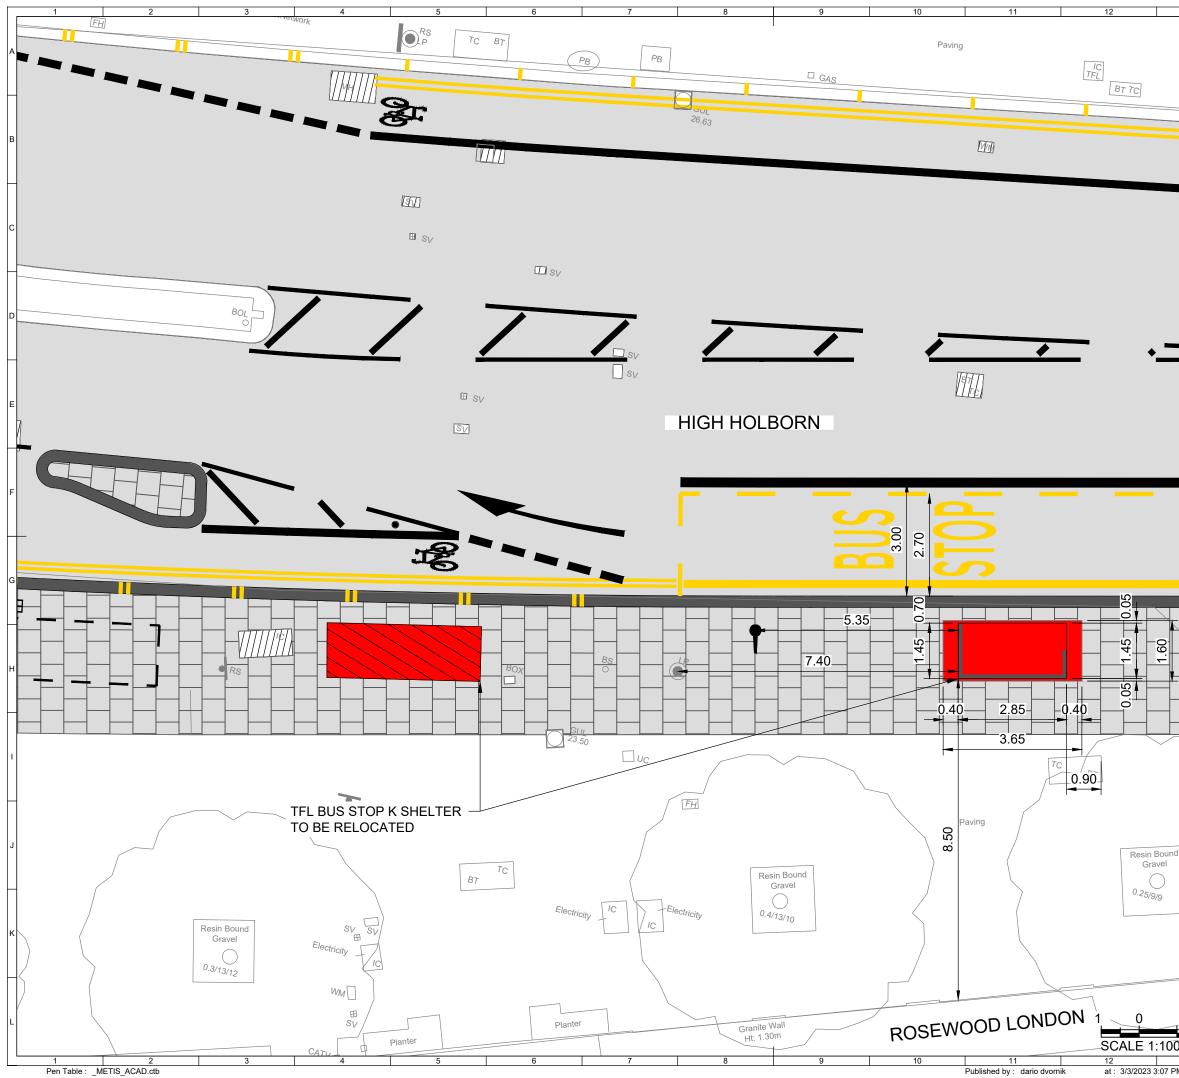

Pen Table : \_METIS\_ACAD.ctb

at: 3/3/2023 3:07 PM

| 13           | 14                      |                                       | 15                                                                                    | 16                                                                              |   |
|--------------|-------------------------|---------------------------------------|---------------------------------------------------------------------------------------|---------------------------------------------------------------------------------|---|
|              |                         | NOTE                                  |                                                                                       |                                                                                 | ] |
|              | $\langle \! \rangle$    | CC<br>CC<br>AL                        |                                                                                       | 'H ALL MNRP<br>) DRAWINGS AND<br>ANT ARCHITECT'S,                               | A |
|              |                         | SF<br>2. AL<br>S⊦                     | CHITECT'S DRAN<br>ECIFICATIONS.<br>L DIMENSIONS A<br>IOWN ARE IN ME                   | ND LEVELS<br>TERS UNLESS                                                        | в |
| Ű<br>Ő       | <b>子</b>                | 3. LA<br>BC<br>OF                     | HERWISE STATE<br>YOUTS ARE A CO<br>TH TOPOGRAPH<br>RDNANCE SURVE<br>POGRAPHICAL S     | DMBINATION OF<br>IICAL SURVEY AND<br>EY.                                        |   |
|              |                         | INI<br>SL<br>RE<br>AN<br>BF           | FORMATION SUP                                                                         | PLIED BY CD<br>)7/2022) DRAWING<br>1. CLARIFICATION<br>ES TO BE<br>ATTENTION OF | с |
|              |                         | WI<br>RE<br>DII<br>5. EX<br>Wi        | TH THE TRAFFIC<br>GULATIONS AND<br>RECTIONS 2016.<br>TRA CARE SHAL<br>ORKING WITHIN I | ) GENERAL<br>L BE TAKEN WHEN<br>3S 5837 TREE                                    | D |
|              |                         |                                       |                                                                                       | NAREAS.                                                                         | - |
|              |                         | LEGE                                  |                                                                                       | DAD MARKING:                                                                    | E |
|              |                         |                                       | KERB<br>300x200x914m<br>TRANSITION (I                                                 | RANITE EDGE<br>RANITE EDGE<br>RANITE DROPPED                                    | F |
|              |                         |                                       | BY THIRD PAR<br>EXISTING BUS<br>RELOCATED<br>PROPOSED BU                              | SHELTER TO BE                                                                   | G |
|              |                         | <b>●</b> B\$                          | S PROPOSED BU                                                                         | JS FLAG                                                                         |   |
|              |                         |                                       | PROPOSED G                                                                            | REEENING AREAS                                                                  |   |
|              | GUL                     | P01 03/03/2023                        | FOR INFORMATION<br>D. BULL D. DVORNIK T.                                              | DE JAGER T. DE JAGER M. ELLIMAN                                                 | н |
|              |                         | REV DATE                              | PURPOSE/DESCRIPTION<br>DRAWN T. CHECKED T.                                            | APPROVED P. APPROVED AUTHORISED                                                 |   |
|              |                         |                                       | RESTR                                                                                 | ICTED                                                                           | _ |
|              |                         |                                       | HOLBORN CYCLE                                                                         | SAFETY                                                                          |   |
|              |                         |                                       | CONSULTANTS I                                                                         | _TD                                                                             | I |
|              |                         | Location                              | ON BOROUGH OF                                                                         | CAMDEN                                                                          |   |
|              |                         | Asset Classification<br>PRELIMINARIES |                                                                                       |                                                                                 |   |
|              | $\rangle$               | Lifecycle<br>CONC                     | EPT DESIGN                                                                            |                                                                                 | J |
|              |                         | Suitabilit<br>S2                      | y<br>FOR INFORMAT                                                                     | ION                                                                             |   |
|              | $\leq$                  | Title                                 |                                                                                       | N                                                                               |   |
|              |                         | HOLB                                  | TOP RELOCATIO<br>DRN STATION (S <sup>-</sup><br>F 3 OF 3                              | гор к) - само154ав                                                              | к |
|              |                         | Prepared                              |                                                                                       | Sultants.co.uk                                                                  | ╞ |
| 2            | َ<br>4m                 | Prepared                              | l for:                                                                                | Camden                                                                          |   |
|              |                         | Drawing                               | Number<br>METCS-011-02 0                                                              | Rev.<br>1-DRG-CE-003 P01                                                        | 1 |
| ,<br>13<br>И | I4<br>File name: 22271- |                                       | 15<br>11-02_01-DRG-CE-00                                                              | 16                                                                              |   |
| ••           |                         |                                       | ··· 02_01-DING-0L-00                                                                  |                                                                                 |   |