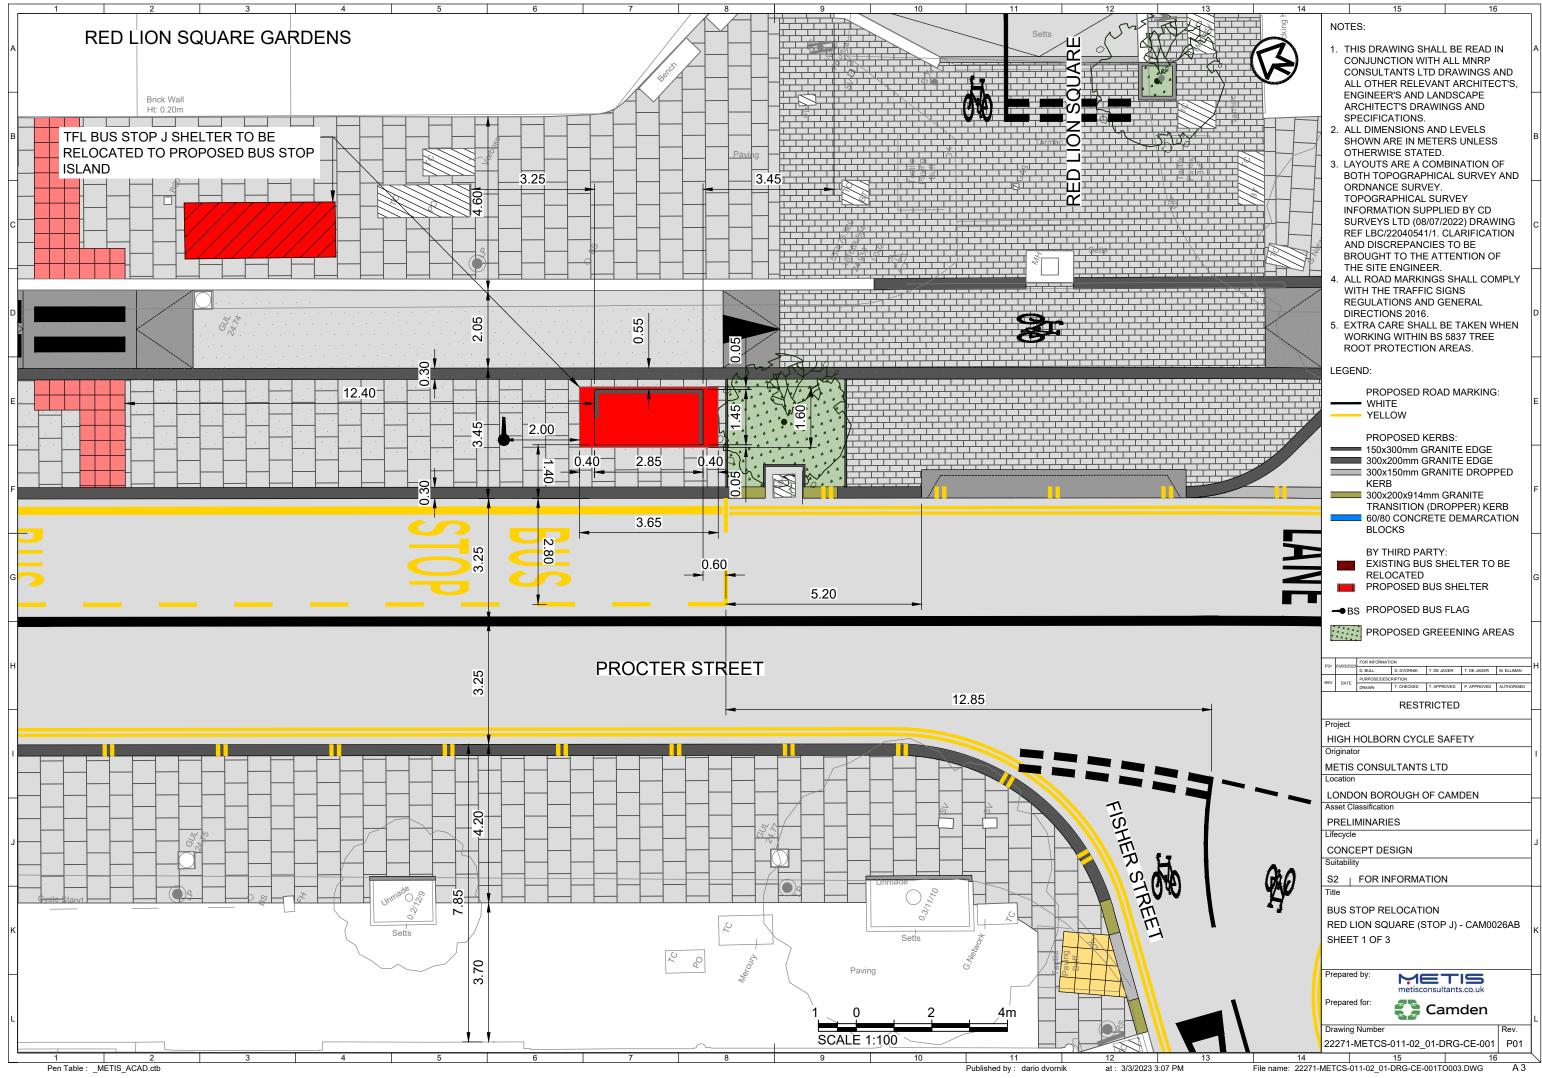

Pen Table : \_METIS\_ACAD.ctb

at: 3/3/2023 3:07 PM

| 13           | 14                      |                                       | 15                                                                                    | 16                                                                              |   |
|--------------|-------------------------|---------------------------------------|---------------------------------------------------------------------------------------|---------------------------------------------------------------------------------|---|
|              |                         | NOTE                                  |                                                                                       |                                                                                 | ] |
|              | $\langle \! \rangle$    | CC<br>CC<br>AL                        |                                                                                       | 'H ALL MNRP<br>) DRAWINGS AND<br>ANT ARCHITECT'S,                               | A |
|              |                         | SF<br>2. AL<br>S⊦                     | CHITECT'S DRAN<br>ECIFICATIONS.<br>L DIMENSIONS A<br>IOWN ARE IN ME                   | ND LEVELS<br>TERS UNLESS                                                        | в |
| Ű<br>Ő       | <b>子</b>                | 3. LA<br>BC<br>OF                     | HERWISE STATE<br>YOUTS ARE A CO<br>TH TOPOGRAPH<br>RDNANCE SURVE<br>POGRAPHICAL S     | DMBINATION OF<br>IICAL SURVEY AND<br>EY.                                        |   |
|              |                         | INI<br>SL<br>RE<br>AN<br>BF           | FORMATION SUP                                                                         | PLIED BY CD<br>)7/2022) DRAWING<br>1. CLARIFICATION<br>ES TO BE<br>ATTENTION OF | с |
|              |                         | WI<br>RE<br>DII<br>5. EX<br>Wi        | TH THE TRAFFIC<br>GULATIONS AND<br>RECTIONS 2016.<br>TRA CARE SHAL<br>ORKING WITHIN I | ) GENERAL<br>L BE TAKEN WHEN<br>3S 5837 TREE                                    | D |
|              |                         |                                       |                                                                                       | NAREAS.                                                                         | - |
|              |                         | LEGE                                  |                                                                                       | DAD MARKING:                                                                    | E |
|              |                         |                                       | KERB<br>300x200x914m<br>TRANSITION (I                                                 | RANITE EDGE<br>RANITE EDGE<br>RANITE DROPPED                                    | F |
|              |                         |                                       | BY THIRD PAR<br>EXISTING BUS<br>RELOCATED<br>PROPOSED BU                              | SHELTER TO BE                                                                   | G |
|              |                         | <b>●</b> B\$                          | S PROPOSED BU                                                                         | JS FLAG                                                                         |   |
|              |                         |                                       | PROPOSED G                                                                            | REEENING AREAS                                                                  |   |
|              | GUL                     | P01 03/03/2023                        | FOR INFORMATION<br>D. BULL D. DVORNIK T.                                              | DE JAGER T. DE JAGER M. ELLIMAN                                                 | н |
|              |                         | REV DATE                              | PURPOSE/DESCRIPTION<br>DRAWN T. CHECKED T.                                            | APPROVED P. APPROVED AUTHORISED                                                 |   |
|              |                         |                                       | RESTR                                                                                 | ICTED                                                                           | _ |
|              |                         |                                       | HOLBORN CYCLE                                                                         | SAFETY                                                                          |   |
|              |                         |                                       | CONSULTANTS I                                                                         | _TD                                                                             | I |
|              |                         | Location                              | ON BOROUGH OF                                                                         | CAMDEN                                                                          |   |
|              |                         | Asset Classification<br>PRELIMINARIES |                                                                                       |                                                                                 |   |
|              | $\rangle$               | Lifecycle<br>CONC                     | EPT DESIGN                                                                            |                                                                                 | J |
|              |                         | Suitabilit<br>S2                      | y<br>FOR INFORMAT                                                                     | ION                                                                             |   |
|              | $\leq$                  | Title                                 |                                                                                       | N                                                                               |   |
|              |                         | HOLB                                  | TOP RELOCATIO<br>DRN STATION (S <sup>-</sup><br>F 3 OF 3                              | гор к) - само154ав                                                              | к |
|              |                         | Prepared                              |                                                                                       | Sultants.co.uk                                                                  | ╞ |
| 2            | َ<br>4m                 | Prepared                              | l for:                                                                                | Camden                                                                          |   |
|              |                         | Drawing                               | Number<br>METCS-011-02 0                                                              | Rev.<br>1-DRG-CE-003 P01                                                        | 1 |
| ,<br>13<br>И | I4<br>File name: 22271- |                                       | 15<br>11-02_01-DRG-CE-00                                                              | 16                                                                              |   |
| ••           |                         |                                       | ··· 02_01-DING-0L-00                                                                  |                                                                                 |   |