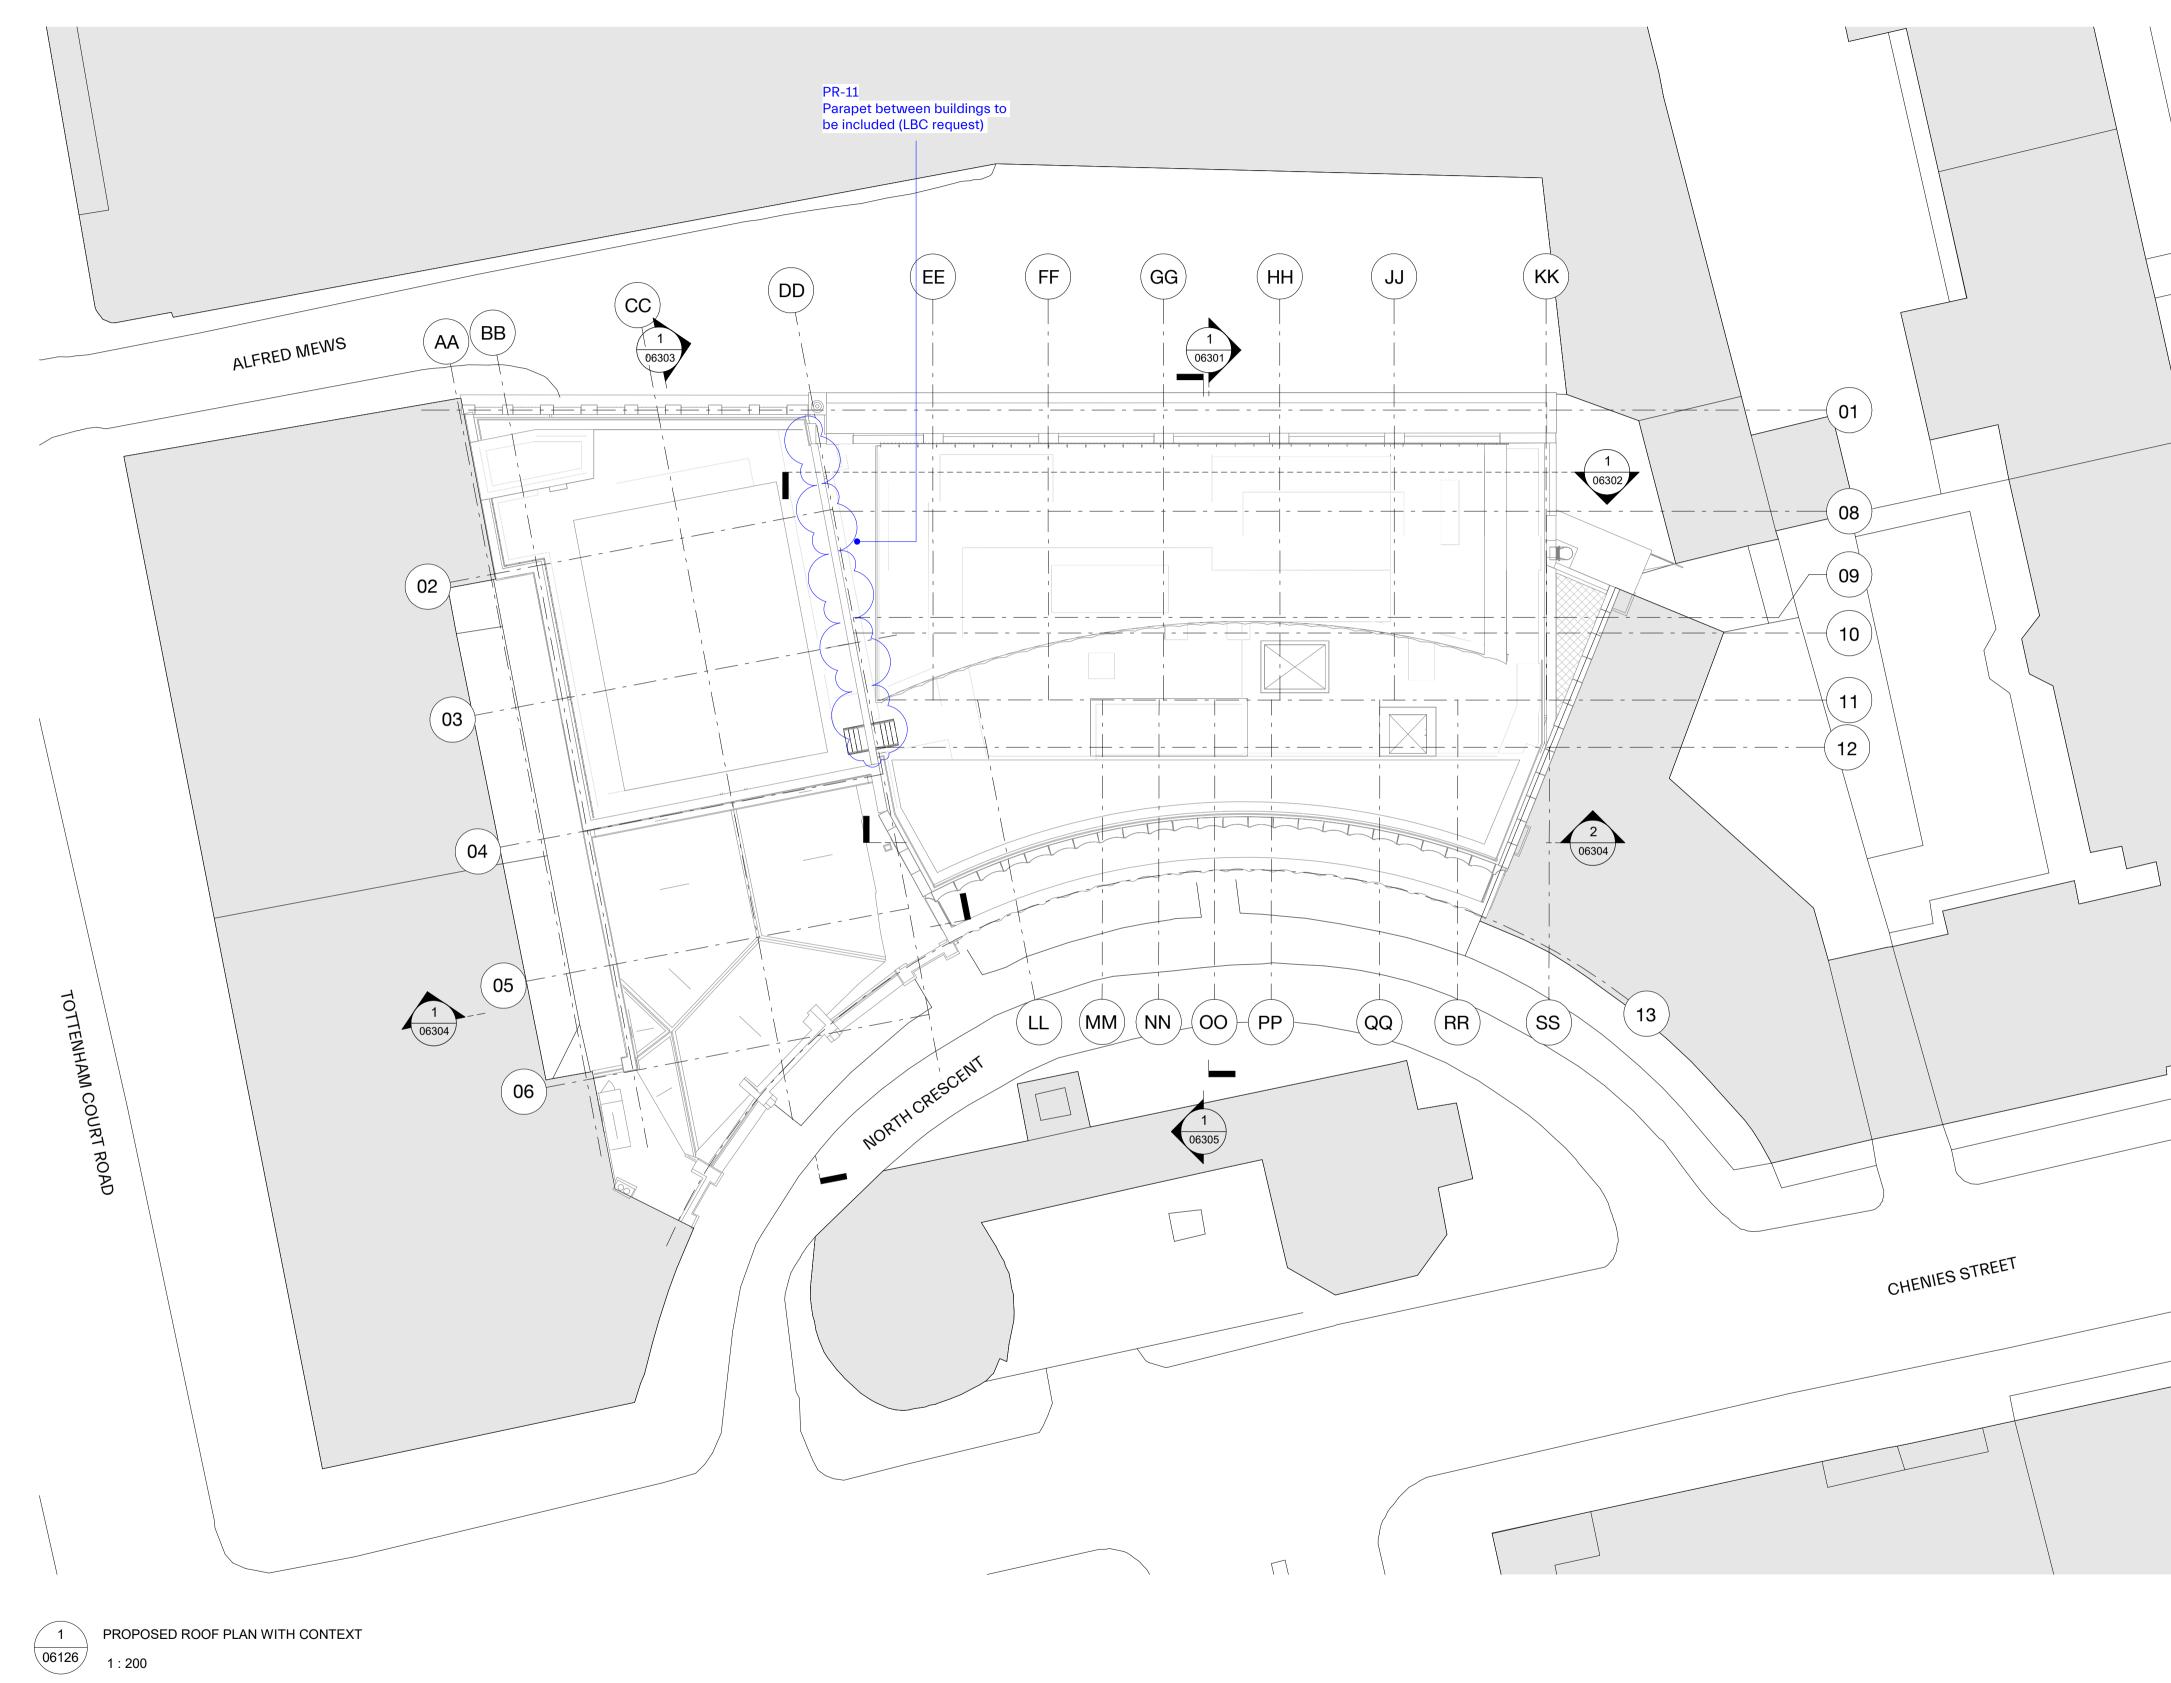

job title NORTH CRESCENT

drawing title / PROPOSED ROOF PLAN WITH CONTEXT

| status                | For Information |                 |             |            |                 |                 |              |  |
|-----------------------|-----------------|-----------------|-------------|------------|-----------------|-----------------|--------------|--|
| scale                 | 1:200           |                 |             |            |                 |                 |              |  |
| project<br>A300       | originator      | <sup>zone</sup> | level<br>R0 | type<br>DR | <sup>role</sup> | number<br>06126 | status<br>S2 |  |
| © Morris+Company Ltd. |                 |                 |             |            |                 |                 |              |  |