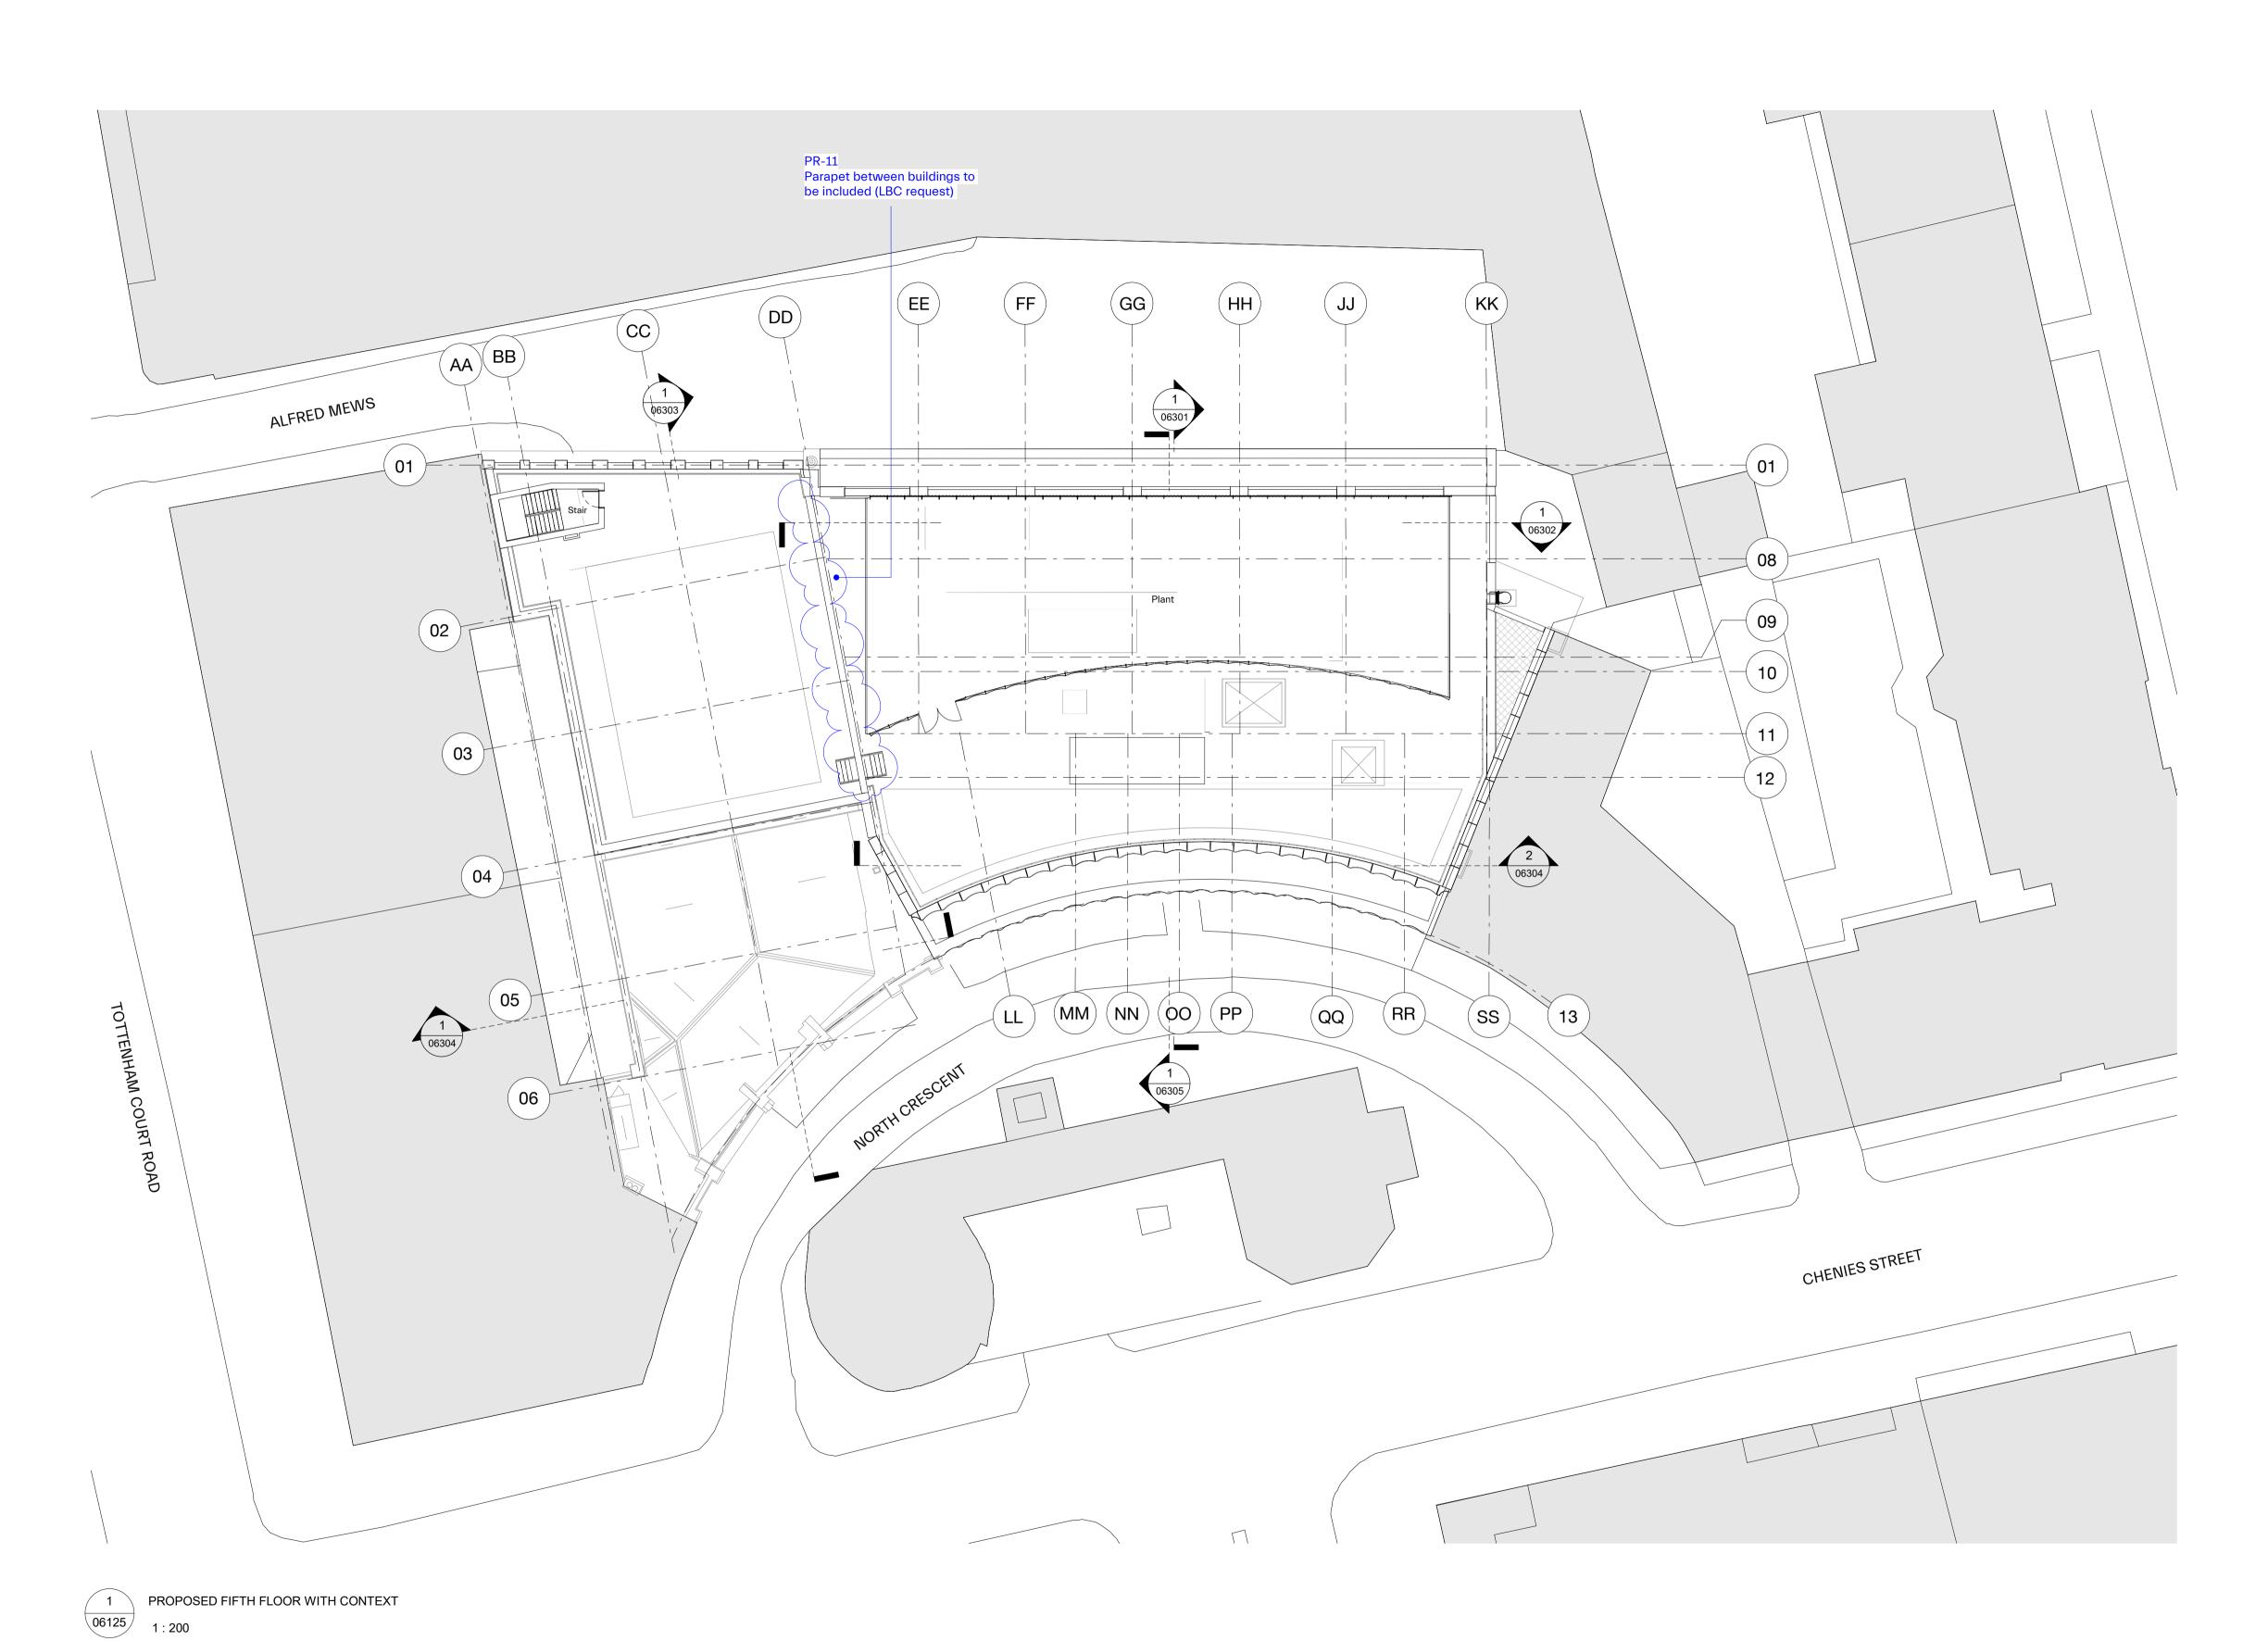

## NORTH CRESCENT

drawing title / PROPOSED FIFTH FLOOR PLAN WITH CONTEXT

| status       | For Information |                |             |            |        |                 |                     |
|--------------|-----------------|----------------|-------------|------------|--------|-----------------|---------------------|
| scale        | 1:200           |                |             |            |        |                 |                     |
| project A300 | originator MCO  | zone <b>ZZ</b> | level<br>05 | type<br>DR | role A | number<br>06125 | status<br><b>S2</b> |
|              |                 |                |             |            |        |                 |                     |