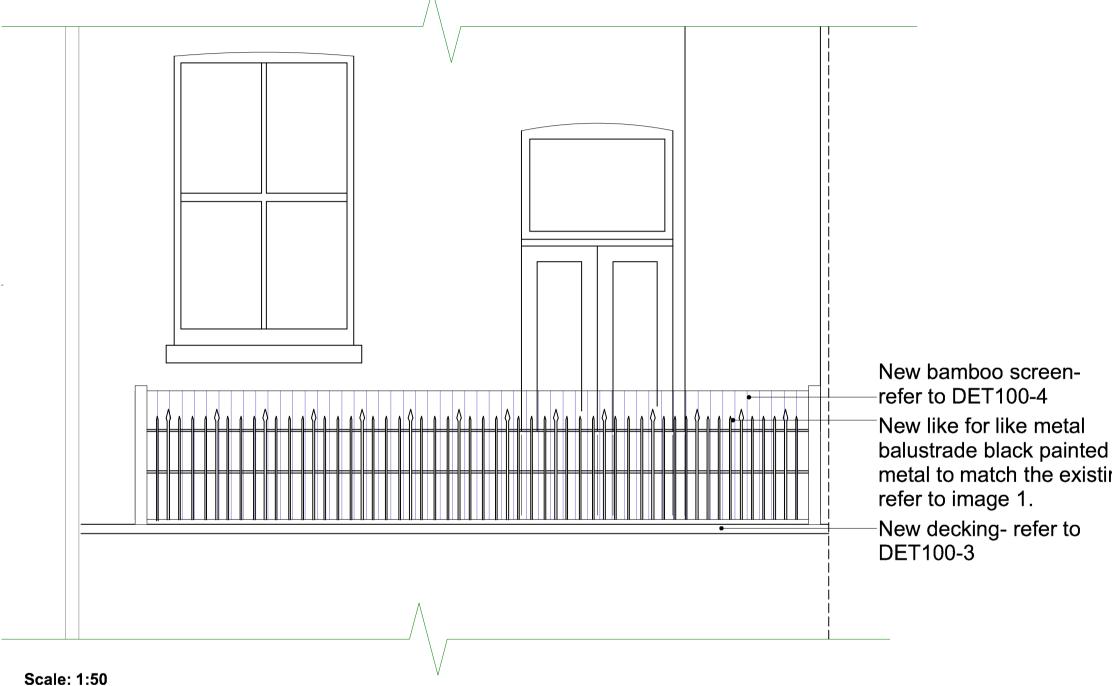

GENERAL NOTES:

New bamboo screen refer to DET100-4 New like for like metal balustrade black painted metal to match the existing refer to image 1.

New composite decking- refer to DET100-3

Address: 12-13 Poland Street, London, W1F 8QB Web:www.peekarchitecture.co.uk | Email:georgina@peekarchitecture.co.uk | Tel:0207 734 3094

Rear Elevation

metal to match the existing