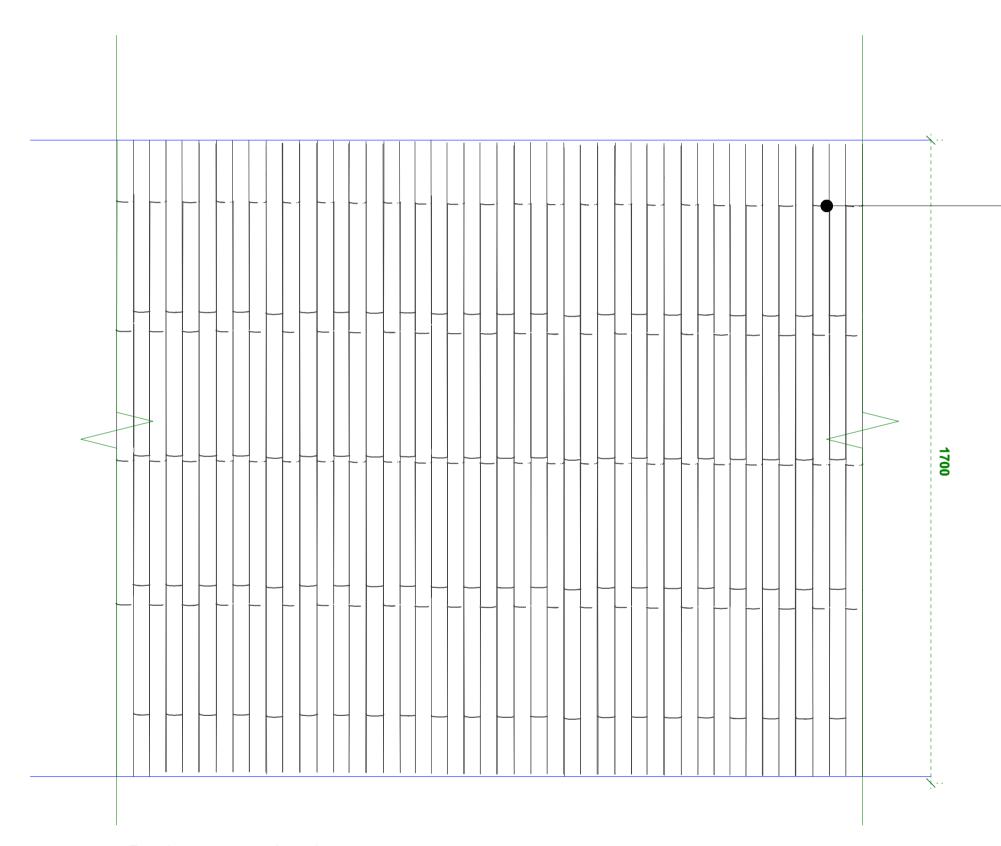

Address: 12-13 Poland Street, London, W1F 8QB Web:www.peekarchitecture.co.uk | Email:georgina@peekarchitecture.co.uk |
Tel:0207 734 3094

Bamboo screen elevation

Scale: 1:10

GENERAL NOTES:

Bamboo screen stained
—light brown to match
decking

0

500mm