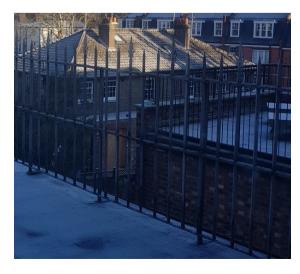

GENERAL NOTES:

New bamboo screen refer to DET100-4 New like for like metal balustrade black painted metal to match the existing refer to image 1.

New composite decking- refer to DET100-3

Address: 12-13 Poland Street, London, W1F 8QB Web:www.peekarchitecture.co.uk | Email:georgina@peekarchitecture.co.uk | Tel:0207 734 3094

Rear Elevation

metal to match the existing