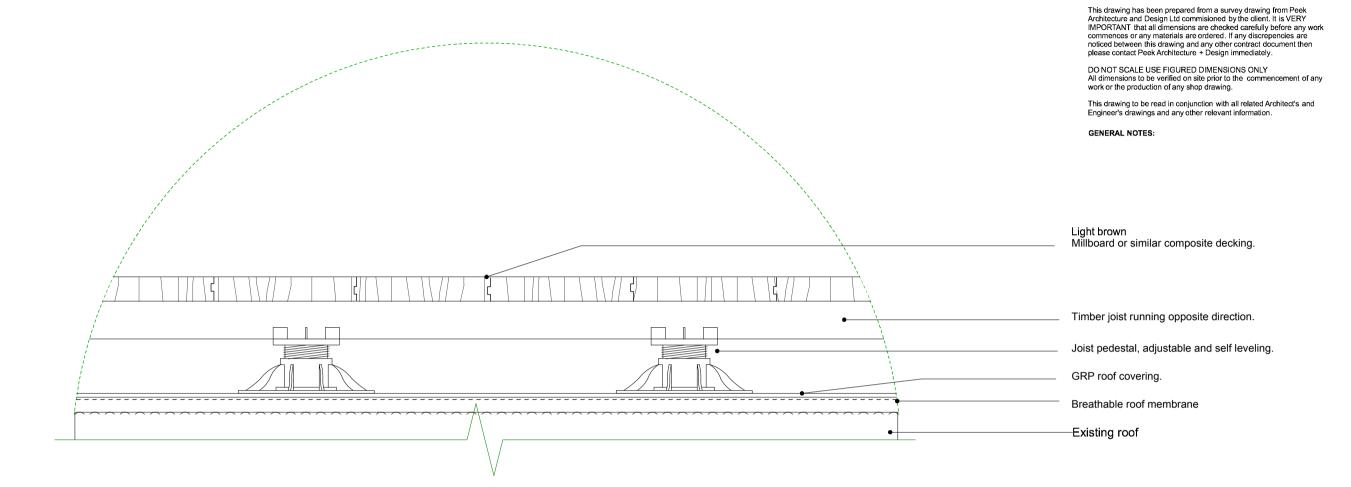

GENERAL NOTES:

New bamboo screen refer to DET100-4 New like for like metal balustrade black painted metal to match the existing refer to image 1.

New composite decking- refer to DET100-3