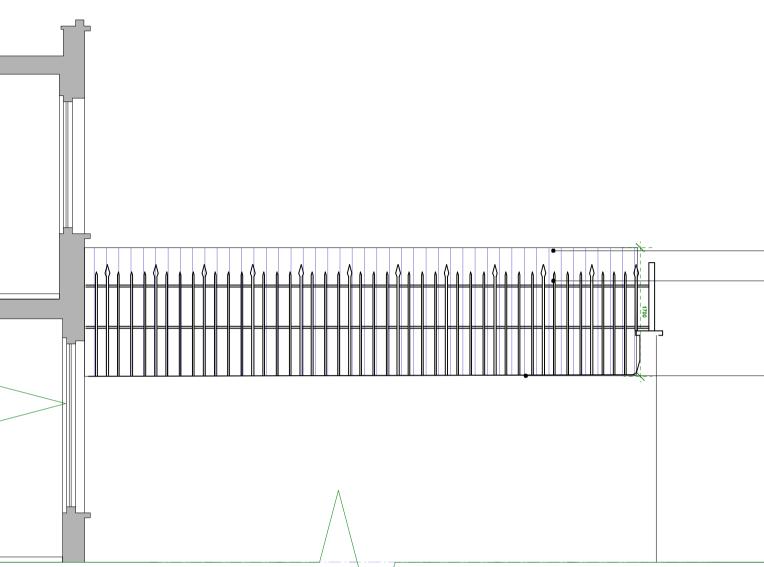

**Side Elevation** Scale: 1:50

Image 1. Existing balustrade

### **PROPOSED Terrace**

DRAWING NO: REVISION: PROJECT NO:

1:50 @ A3

P1069 DET100-1 START DATE: FIRST AUTHOR:

1:10@A3 1:5 @A3

SCALE @ SIZE:

**MAR 2023** RS

Architecture