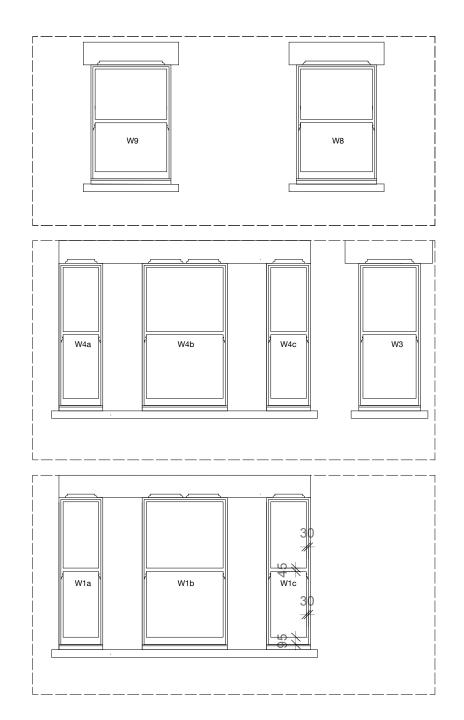

Front windows as Existing (bay window flattened to show full view)

Front windows as Proposed (bay window flattened to show full view)

| PROJECT       | 28 RODERICK ROAD, LONDON NW3 2NL                                                                                             |                   |                 |
|---------------|------------------------------------------------------------------------------------------------------------------------------|-------------------|-----------------|
| DRAWING TITLE | Front windows as Existing and Proposed                                                                                       |                   |                 |
| JOB NUMBER    | 22160                                                                                                                        | DRAWING NUMBER 18 | REVISION        |
| SCALE         | 1:50 @                                                                                                                       | A3 0 2000mm       | DATE March 2023 |
| NOTES         | Dimensions are for Planning Purposes Only. Do not scale from drawings. Report all discrepancies to Architect.                |                   |                 |
|               | All details of alterataions, new openings, supports, and foundations, as per Structural Engineers Drawings and Calculations. |                   |                 |