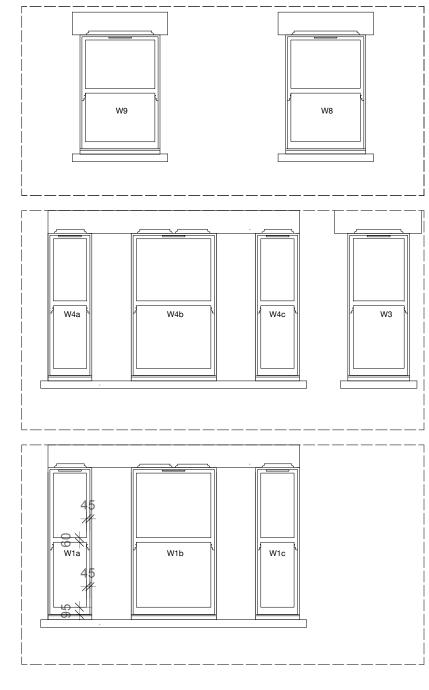

Front windows as Existing (bay window flattened to show full view)

Front windows as Proposed (bay window flattened to show full view)

| PROJECT       | 28 RODERICK ROAD, LONDON NW3 2NL                                                                                             |                   |                 |
|---------------|------------------------------------------------------------------------------------------------------------------------------|-------------------|-----------------|
| DRAWING TITLE | Front windows as Existing and Proposed                                                                                       |                   |                 |
| JOB NUMBER    | 22160                                                                                                                        | DRAWING NUMBER 18 | REVISION        |
| SCALE         | 1:50 @                                                                                                                       | A3 0 2000mm       | DATE March 2023 |
| NOTES         | Dimensions are for Planning Purposes Only. Do not scale from drawings. Report all discrepancies to Architect.                |                   |                 |
|               | All details of alterataions, new openings, supports, and foundations, as per Structural Engineers Drawings and Calculations. |                   |                 |