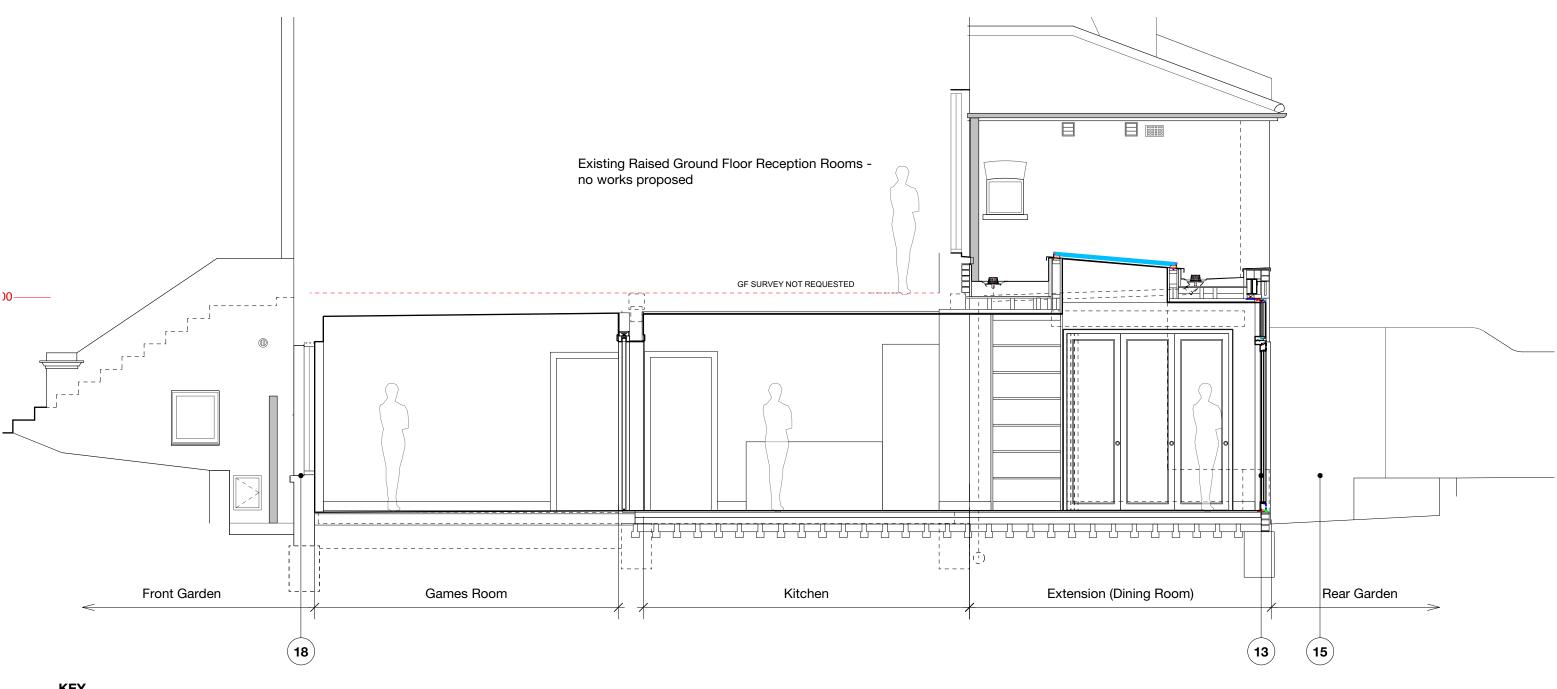

## **KEY**

- Existing painted timber sash-windows (colour white) with painted cills (colour white)
- Existing boundary fence walls unchanged
- 6 Existing Garden infrastructure retained
- Existing render (white)

- Above ground drainage altered to suit
- (10) Proposed powder-coated pressed aluminium coping (colour grey)
- Proposed single-ply roofing (colour grey)
- (12) Proposed triple-glazed powder-coated alumininium (colour white) / timber windows with powder-coated pressed aluminium cills (colour white)
- (13) Proposed double-glazed powder-coated alumininium (colour white) / timber
- Proposed double-glazed fixed rooflight with silicone joints to glass in powder-coated frame (colour grey)
- (15) Garden storage re-provided
- (18) Existing painted timber sash window (colour white) re-newed with double glazed window to match existing (colour white)

Rev A 22/03/2023 Planning Issue

PRELIMINARY DRAWING - NOT FOR CONSTRUCTION

26 Dartmouth Park Road NW5 1SX **Proposed Long Section BB** 1:50 at A3 February 10, 2023

14 5001 Rev A

13 Retcar Place N19 5TT lucyread@icloud.com 07779 789 268