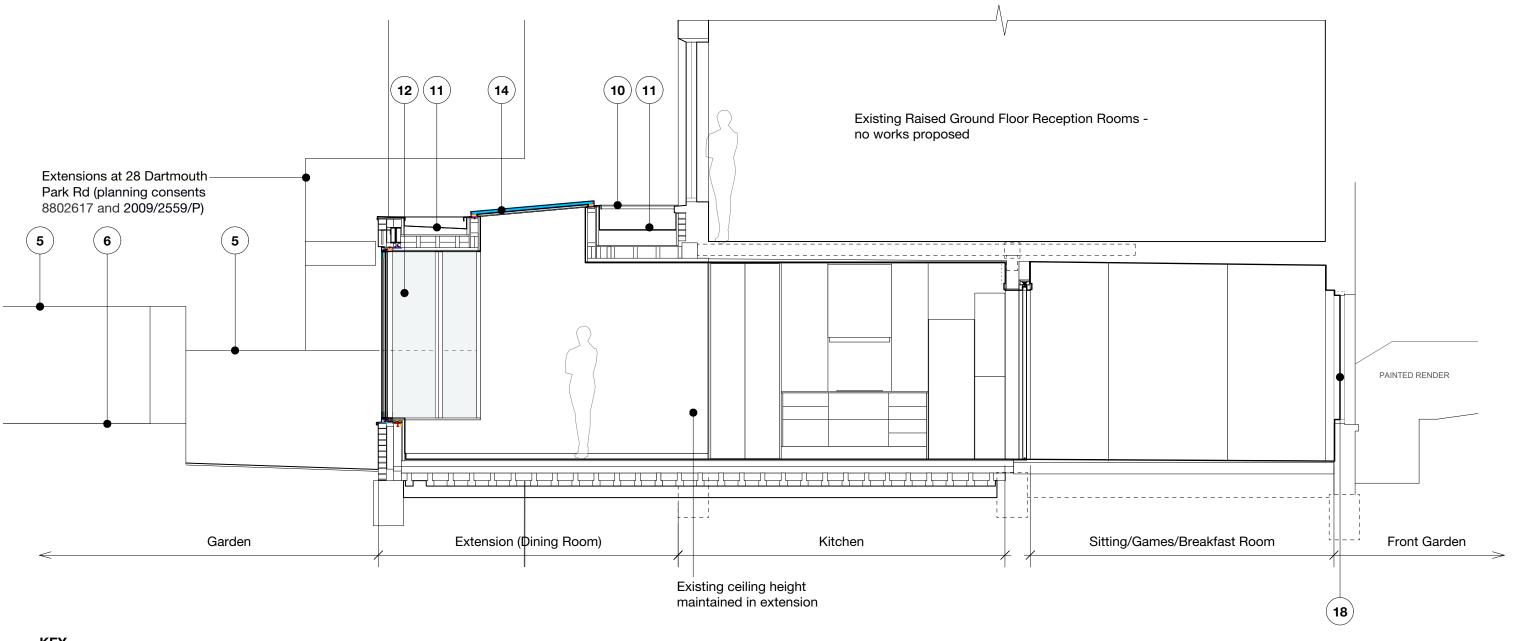

## **KEY**

- Existing painted timber sash-windows (colour white) with painted cills (colour white)
- 5 Existing boundary fence walls unchanged
- **6** Existing Garden infrastructure retained
- (7) Existing render (white)

- 9 Above ground drainage altered to suit
- (10) Proposed powder-coated pressed aluminium coping (colour grey)
- (11) Proposed single-ply roofing (colour grey)
- Proposed triple-glazed powder-coated alumininium (colour white) / timber windows with powder-coated pressed aluminium cills (colour white)
- Proposed double-glazed powder-coated alumininium (colour white) / timber door
- Proposed double-glazed fixed rooflight with silicone joints to glass in powder-coated frame (colour grey)
- (15) Garden storage re-provided
- Existing painted timber sash window (colour white) re-newed with double glazed window to match existing (colour white)

Rev A 22/03/2023 Planning Issue

Do not scale PRELIMINARY DRAWING - NOT FOR CONSTRUCTION

0 2 3 4 N

26 Dartmouth Park Road NW5 1SX **Proposed Long Section AA** 1:50 at A3 February 10, 2023

14 5000 Rev A