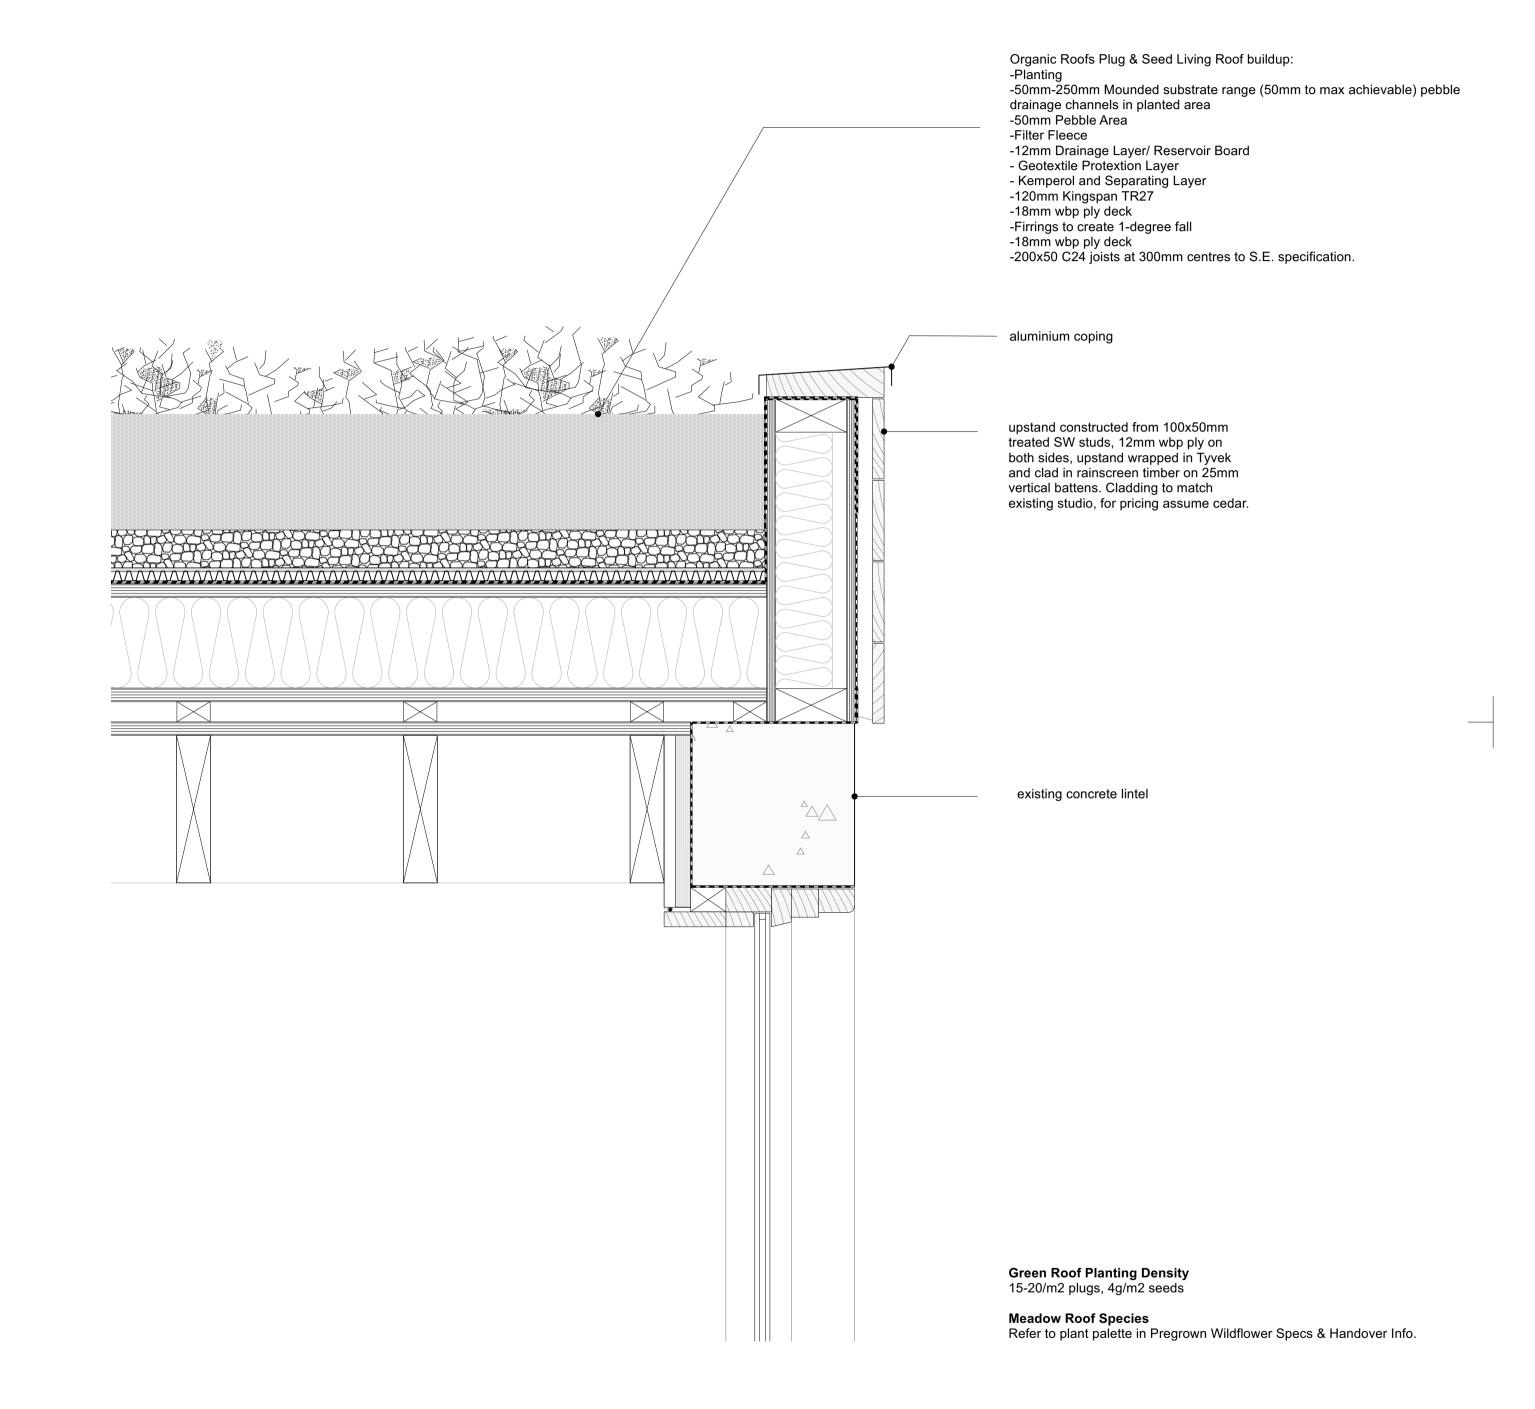

Roof Plan of Gym Room
1:25 @A1 / 1:50 @A3

2 Long Section
1:25 @A1 / 1:50 @A3

Green Roof Build Up

1:5 @A1 / 1:10 @A3

| no. date revision                | no. date revision | no. date revision | Vaheley Stevens Architects Ltd shall have no responsibility                                         |                                                     | project title - client          | drawing title              | scale                 |
|----------------------------------|-------------------|-------------------|-----------------------------------------------------------------------------------------------------|-----------------------------------------------------|---------------------------------|----------------------------|-----------------------|
| • 09.03.23 • Issued for Planning | o o               | • •               | made of this document other than for that which it was prepared and issued.                         | YSA                                                 | 71 Highgate West Hill           | Green Roof Detail          | 1:20 @ A1 / 1:240 @ A |
| ° °                              | • •               | • •               | Any drawing errors or divergences should be brought to the attention of Yabsley Stevens Architects. |                                                     | London N6 6BU                   |                            | date                  |
| • •                              | • •               | • •               | All dimensions should be checked on site.                                                           | YABSLEY STEVENS ARCHITECTS LTD                      | Richard Sumray and Lise Dulniak |                            | 08.02.2023            |
| 0 0                              | 0 0               | • •               | Do not scale noin this drawing.                                                                     | 18a Broadlands Road London N6 4AN                   | drawing status                  | project number drawing no. | revision              |
| 0 0                              | 0 0               | 0 0               | © YABSLEY STEVENS ARCHITECTS LTD                                                                    | T - 020 8341 5066 F - 020 8341 5938 mail@ysa.uk.com | Construction                    | 1912 31A2001               |                       |