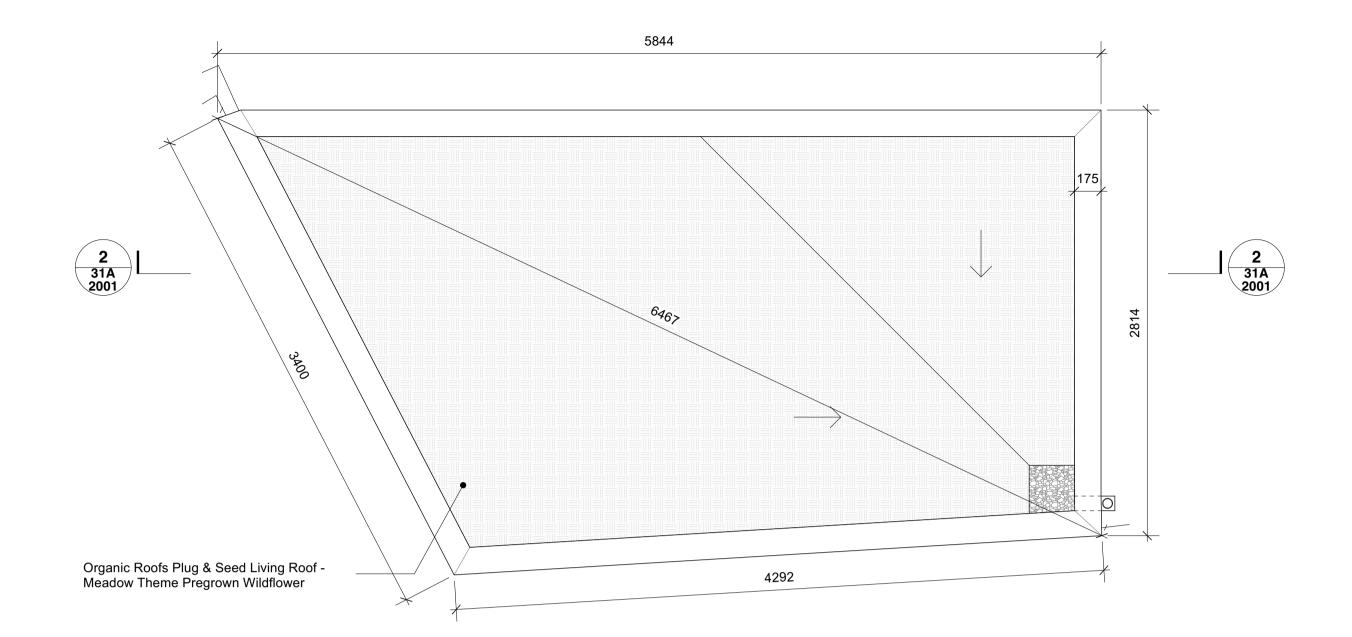

Roof Plan of Gym Room
1:25 @A1 / 1:50 @A3

2 Long Section
1:25 @A1 / 1:50 @A3

Green Roof Build Up

1:5 @A1 / 1:10 @A3

| no. date revision                | no. date revision | no. date revision | Vaheley Stevens Architects Ltd shall have no responsibility                                         |                                                     | project title - client          | drawing title              | scale                 |
|----------------------------------|-------------------|-------------------|-----------------------------------------------------------------------------------------------------|-----------------------------------------------------|---------------------------------|----------------------------|-----------------------|
| • 09.03.23 • Issued for Planning | o o               | • •               | made of this document other than for that which it was prepared and issued.                         | YSA                                                 | 71 Highgate West Hill           | Green Roof Detail          | 1:20 @ A1 / 1:240 @ A |
| ° °                              | • •               | • •               | Any drawing errors or divergences should be brought to the attention of Yabsley Stevens Architects. |                                                     | London N6 6BU                   |                            | date                  |
| • •                              | • •               | • •               | All dimensions should be checked on site.                                                           | YABSLEY STEVENS ARCHITECTS LTD                      | Richard Sumray and Lise Dulniak |                            | 08.02.2023            |
| 0 0                              | 0 0               | • •               | Do not scale noin this drawing.                                                                     | 18a Broadlands Road London N6 4AN                   | drawing status                  | project number drawing no. | revision              |
| 0 0                              | 0 0               | 0 0               | © YABSLEY STEVENS ARCHITECTS LTD                                                                    | T - 020 8341 5066 F - 020 8341 5938 mail@ysa.uk.com | Construction                    | 1912 31A2001               |                       |