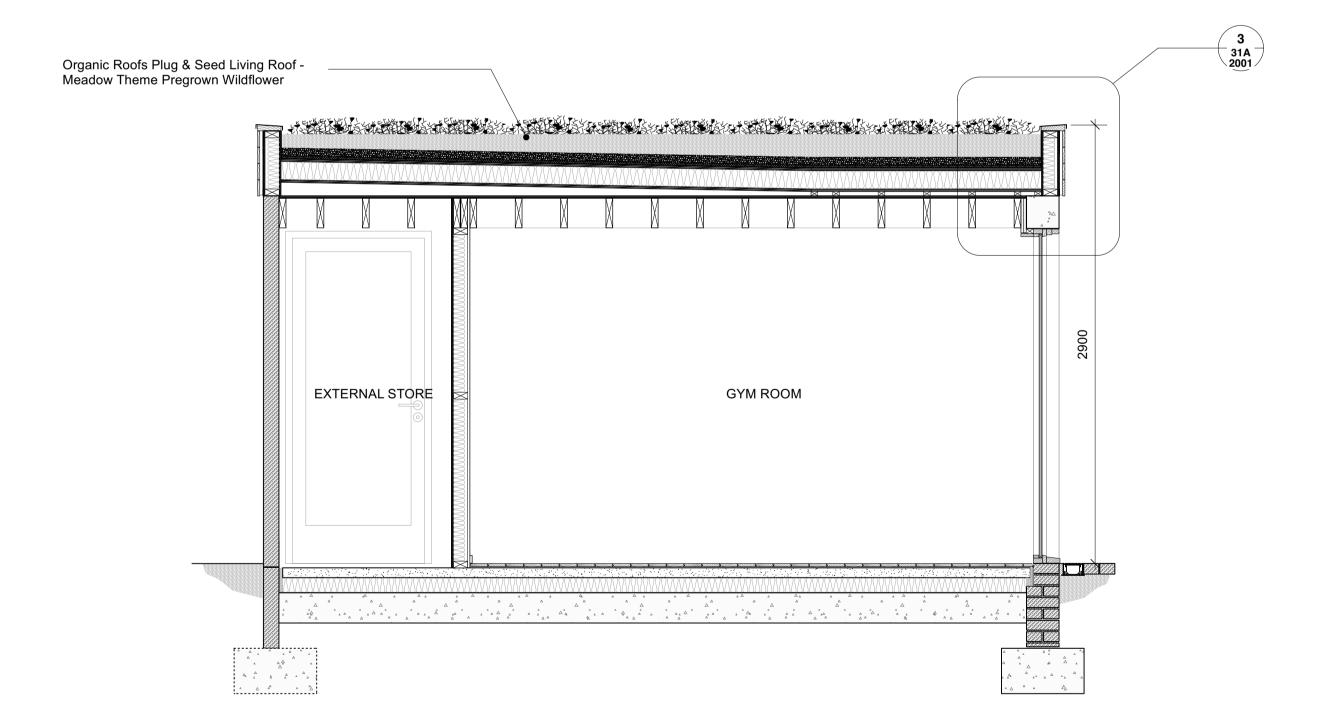

Roof Plan of Gym Room
1:25 @A1 / 1:50 @A3

2 Long Section
1:25 @A1 / 1:50 @A3

Green Roof Build Up

1:5 @A1 / 1:10 @A3

| no. date revision                | no. date revision | no. date revision | Vaheley Stevens Architects Ltd shall have no responsibility                                         |                                                     | project title - client          | drawing title              | scale                 |
|----------------------------------|-------------------|-------------------|-----------------------------------------------------------------------------------------------------|-----------------------------------------------------|---------------------------------|----------------------------|-----------------------|
| • 09.03.23 • Issued for Planning | o o               | • •               | made of this document other than for that which it was prepared and issued.                         | YSA                                                 | 71 Highgate West Hill           | Green Roof Detail          | 1:20 @ A1 / 1:240 @ A |
| ° °                              | • •               | • •               | Any drawing errors or divergences should be brought to the attention of Yabsley Stevens Architects. |                                                     | London N6 6BU                   |                            | date                  |
| • •                              | • •               | • •               | All dimensions should be checked on site.                                                           | YABSLEY STEVENS ARCHITECTS LTD                      | Richard Sumray and Lise Dulniak |                            | 08.02.2023            |
| 0 0                              | 0 0               | • •               | Do not scale noin this drawing.                                                                     | 18a Broadlands Road London N6 4AN                   | drawing status                  | project number drawing no. | revision              |
| 0 0                              | 0 0               | 0 0               | © YABSLEY STEVENS ARCHITECTS LTD                                                                    | T - 020 8341 5066 F - 020 8341 5938 mail@ysa.uk.com | Construction                    | 1912 31A2001               |                       |