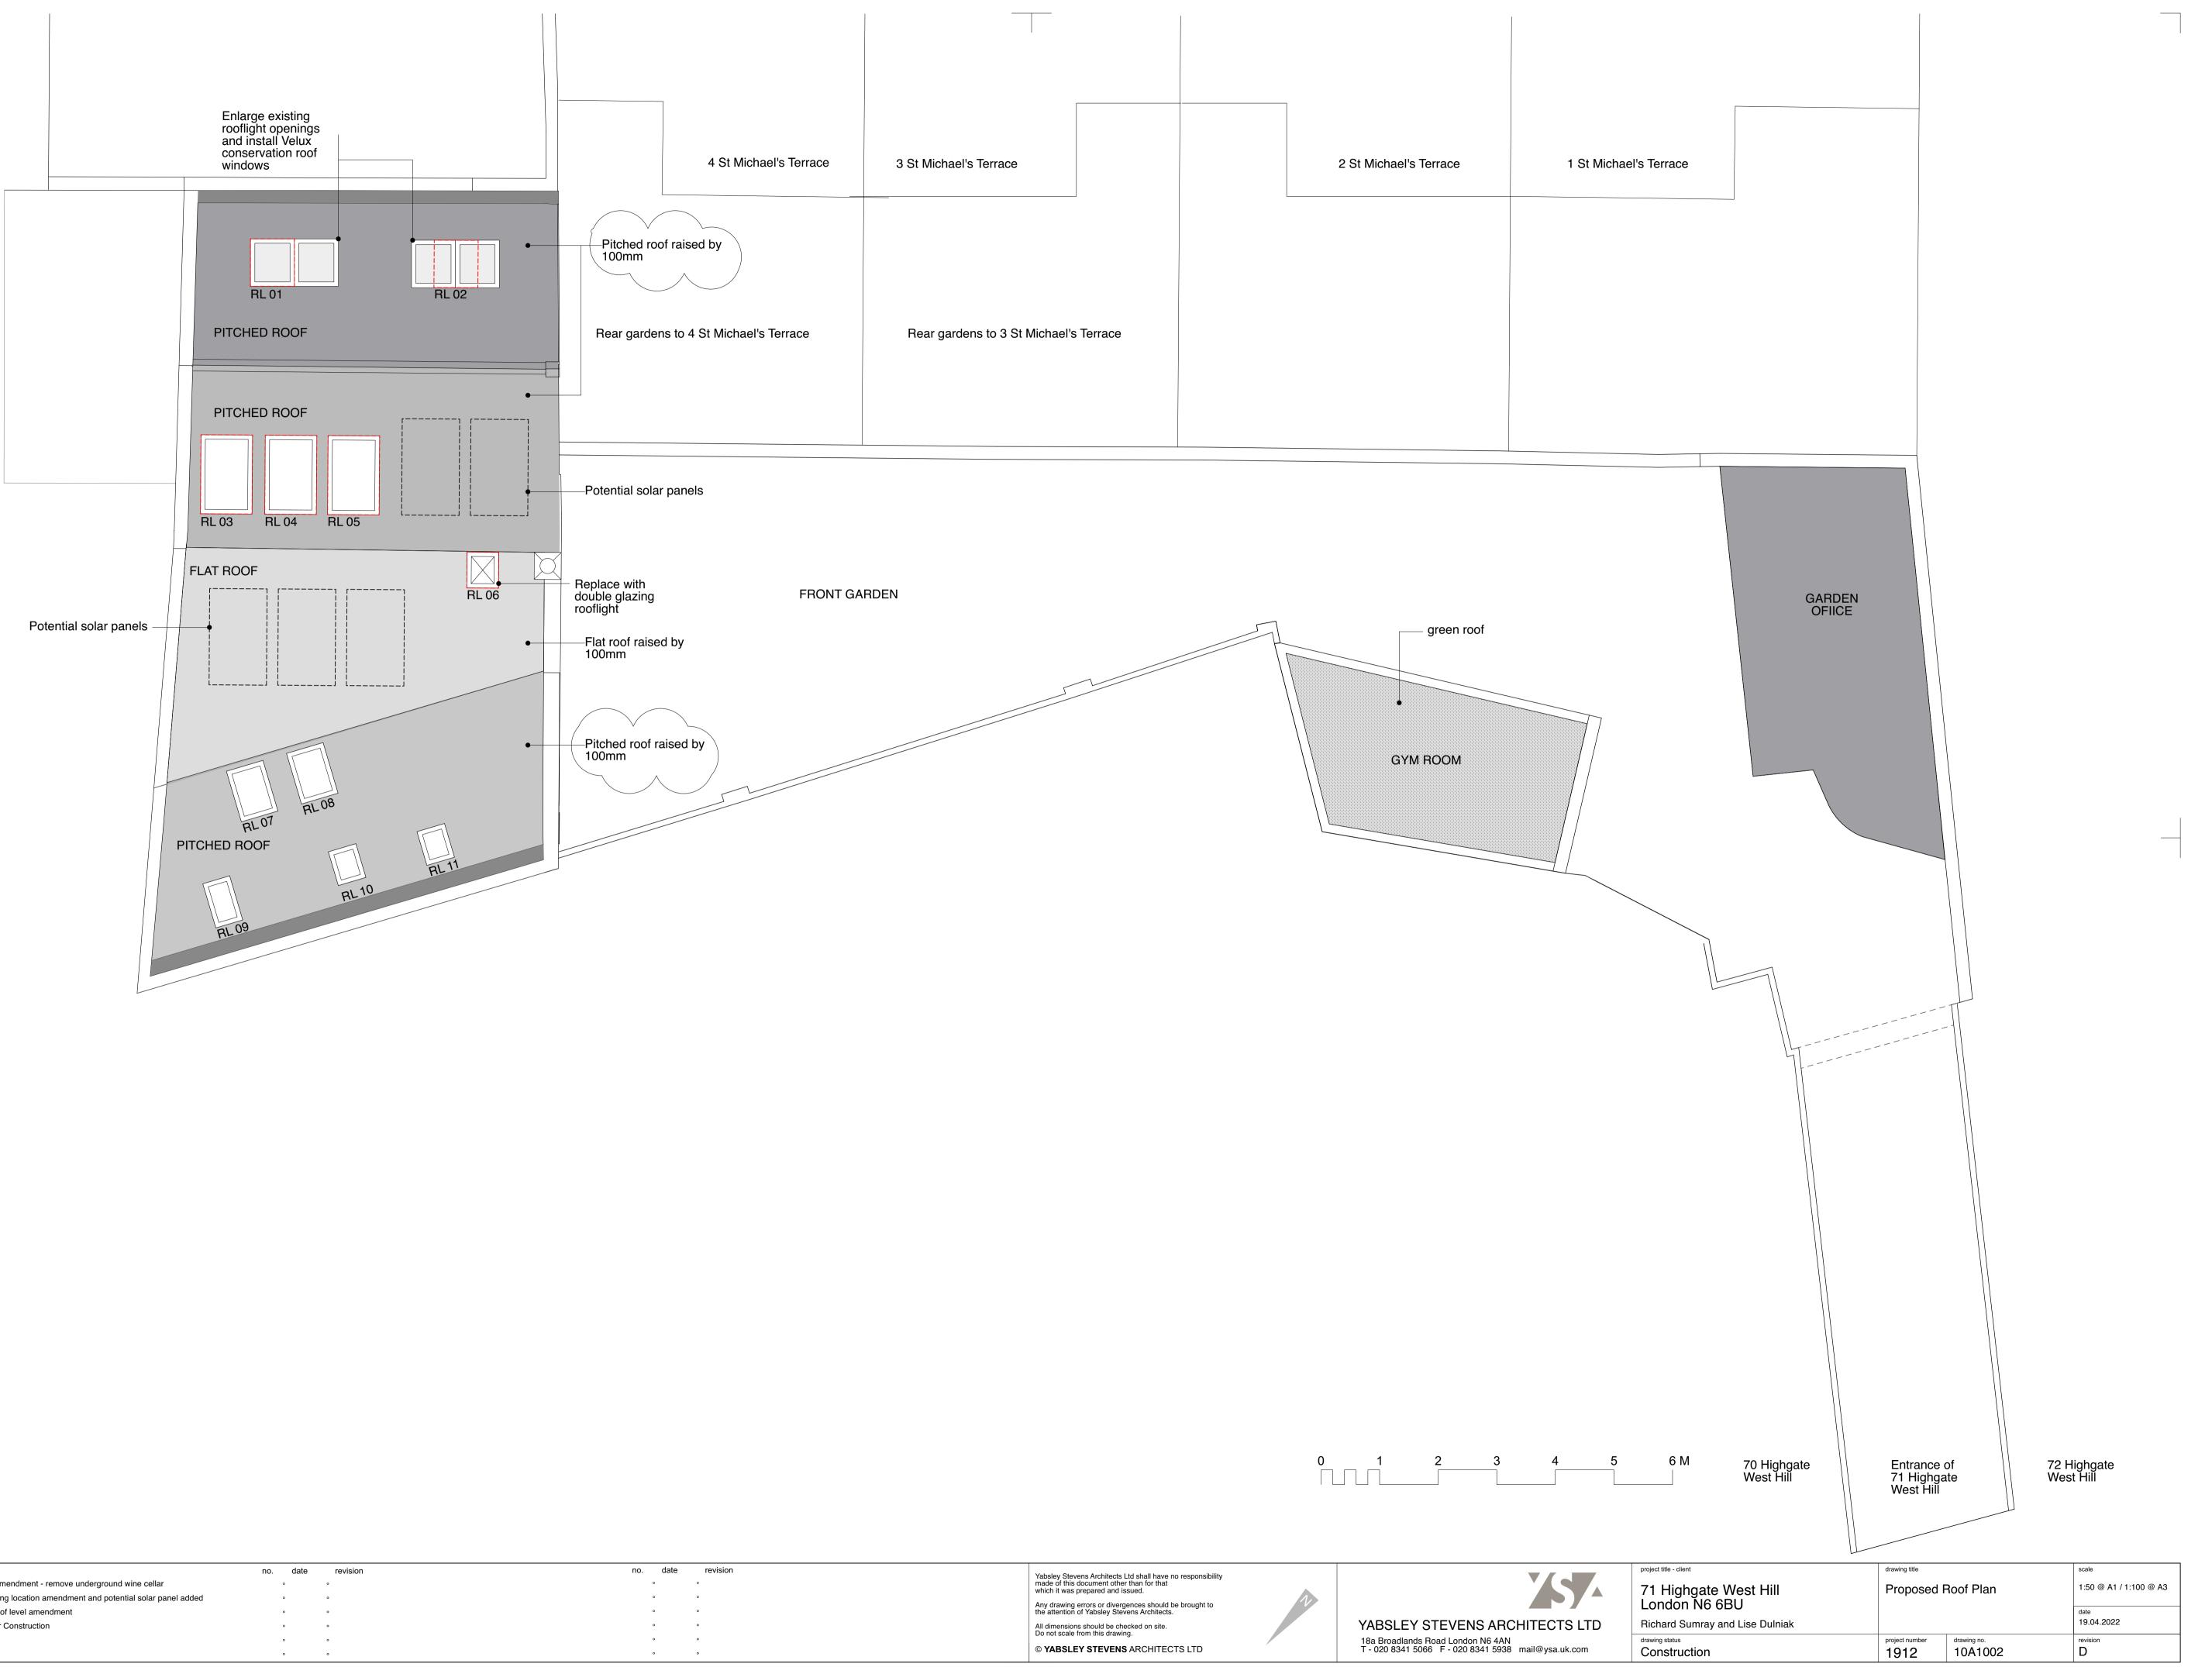

| no | . date  | revision                                                                | no. | date | revision | no. | date | revi |
|----|---------|-------------------------------------------------------------------------|-----|------|----------|-----|------|------|
| A  | • 08.03 | 8.21  Garage amendment - remove underground wine cellar                 |     | 0    | 0        |     | •    | 0    |
| В  | · 19.04 | .22      Roof coping location amendment and potential solar panel added |     | 0    | 0        |     | 0    | 0    |
| c  | · 27.04 | .22  Raised roof level amendment                                        |     | 0    | 0        |     | 0    | 0    |
| D  | · 28.06 | 6.22   Issued for Construction                                          |     | 0    | o        |     | 0    | 0    |
|    | o       | 0                                                                       |     | 0    | 0        |     | 0    | 0    |
|    | o       | 0                                                                       |     | 0    | 0        |     | 0    | •    |

|                      |                                |         | 7                      |                     |
|----------------------|--------------------------------|---------|------------------------|---------------------|
| St Michael's Terrace | 3 St Michael's Terrace         |         | 2 St Michael's Terrace | 1 St Michael's Terr |
| lichael's Terrace    | Rear gardens to 3 St Michael's | Terrace |                        |                     |