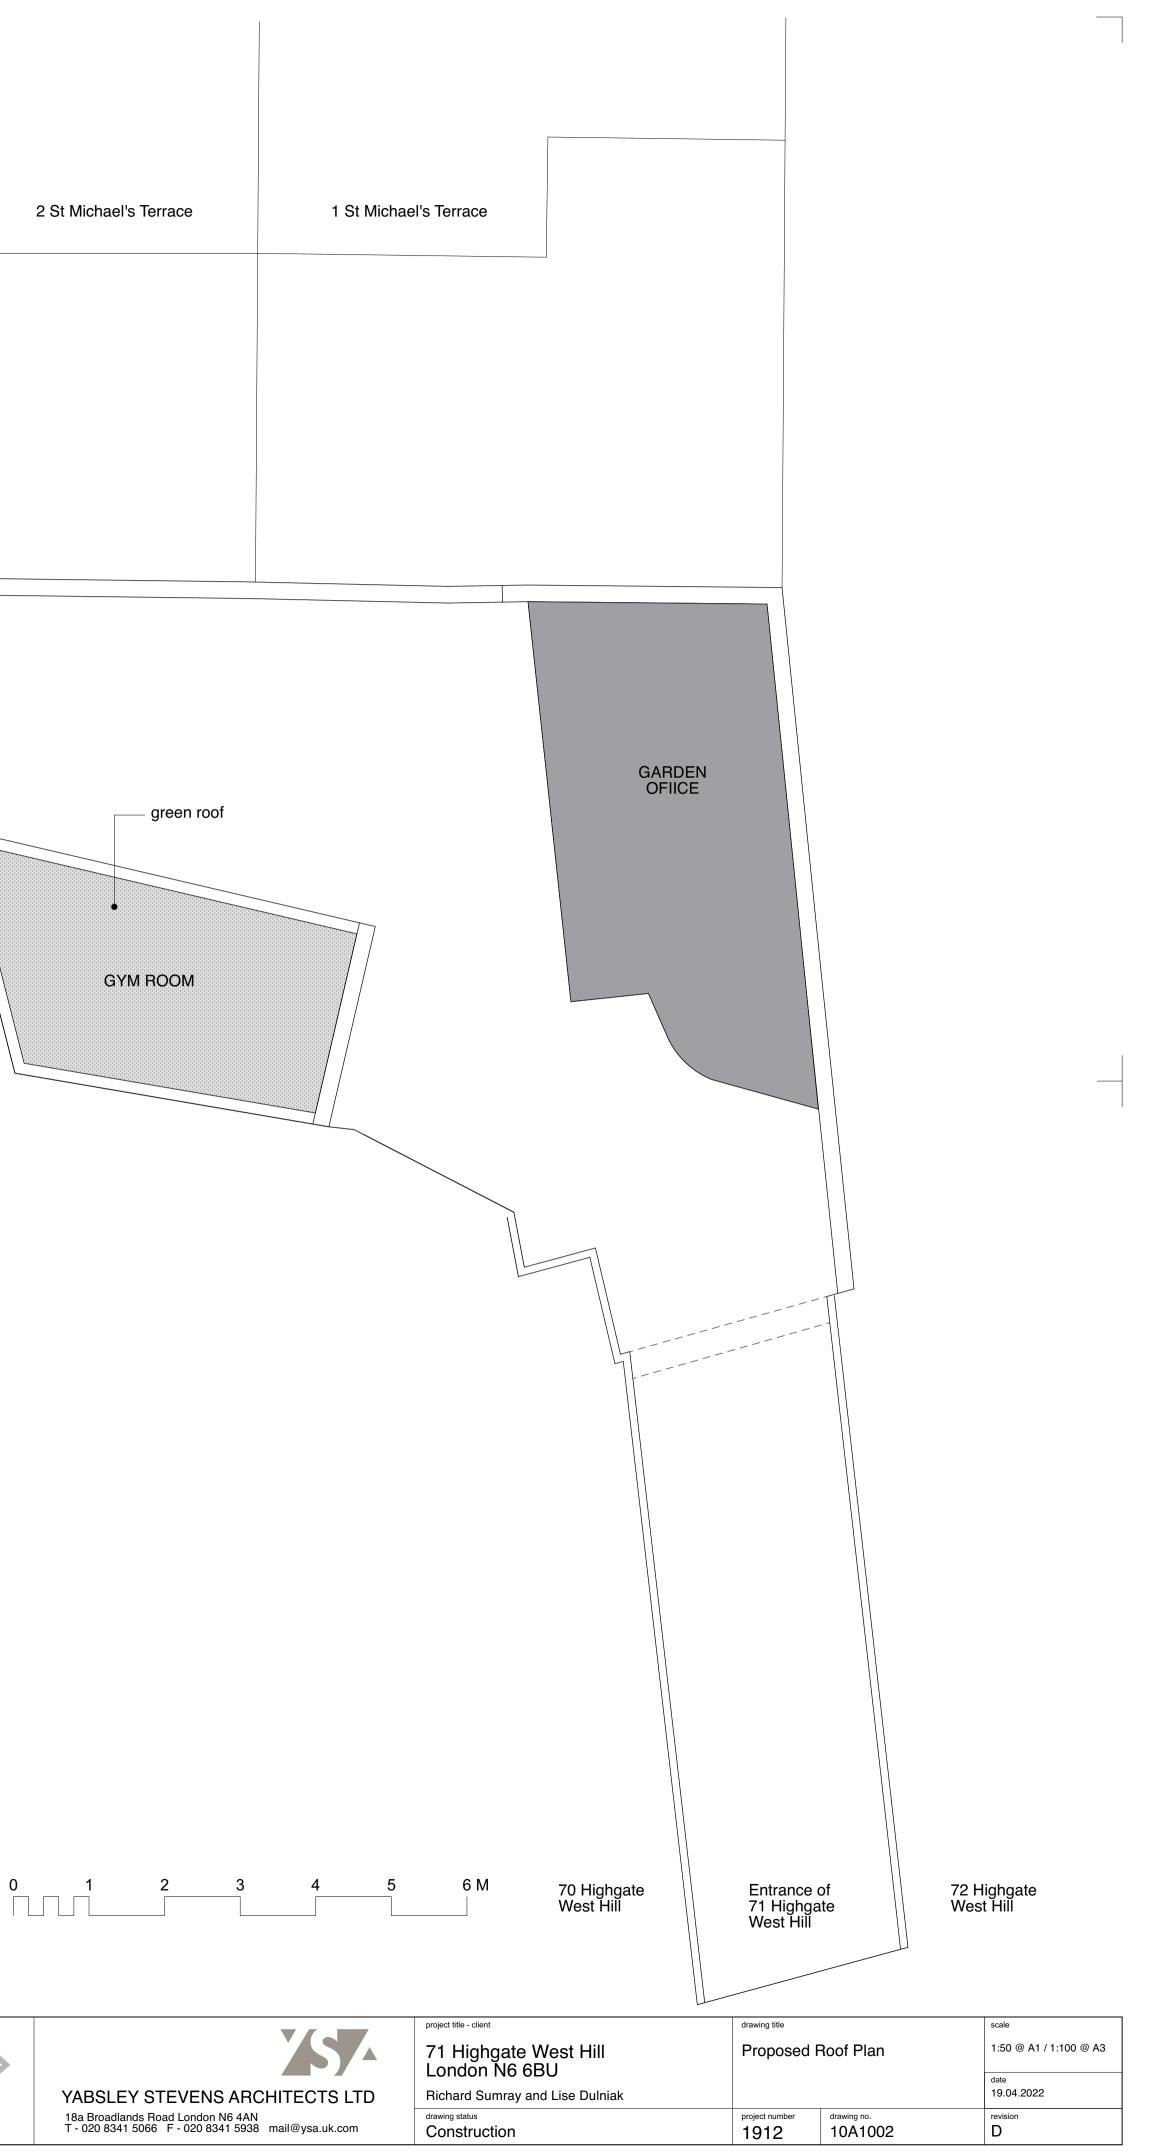

| no | . date  | revision                                                                | no. | date | revision | no. | date | revi |
|----|---------|-------------------------------------------------------------------------|-----|------|----------|-----|------|------|
| A  | • 08.03 | 8.21  Garage amendment - remove underground wine cellar                 |     | 0    | 0        |     | •    | 0    |
| В  | · 19.04 | .22      Roof coping location amendment and potential solar panel added |     | 0    | 0        |     | 0    | 0    |
| c  | · 27.04 | .22  Raised roof level amendment                                        |     | 0    | 0        |     | 0    | 0    |
| D  | · 28.06 | 6.22   Issued for Construction                                          |     | 0    | o        |     | 0    | 0    |
|    | o       | 0                                                                       |     | 0    | 0        |     | 0    | 0    |
|    | o       | 0                                                                       |     | 0    | 0        |     | 0    | •    |

|                      |                                |         | 7                      |                     |
|----------------------|--------------------------------|---------|------------------------|---------------------|
| St Michael's Terrace | 3 St Michael's Terrace         |         | 2 St Michael's Terrace | 1 St Michael's Terr |
| lichael's Terrace    | Rear gardens to 3 St Michael's | Terrace |                        |                     |