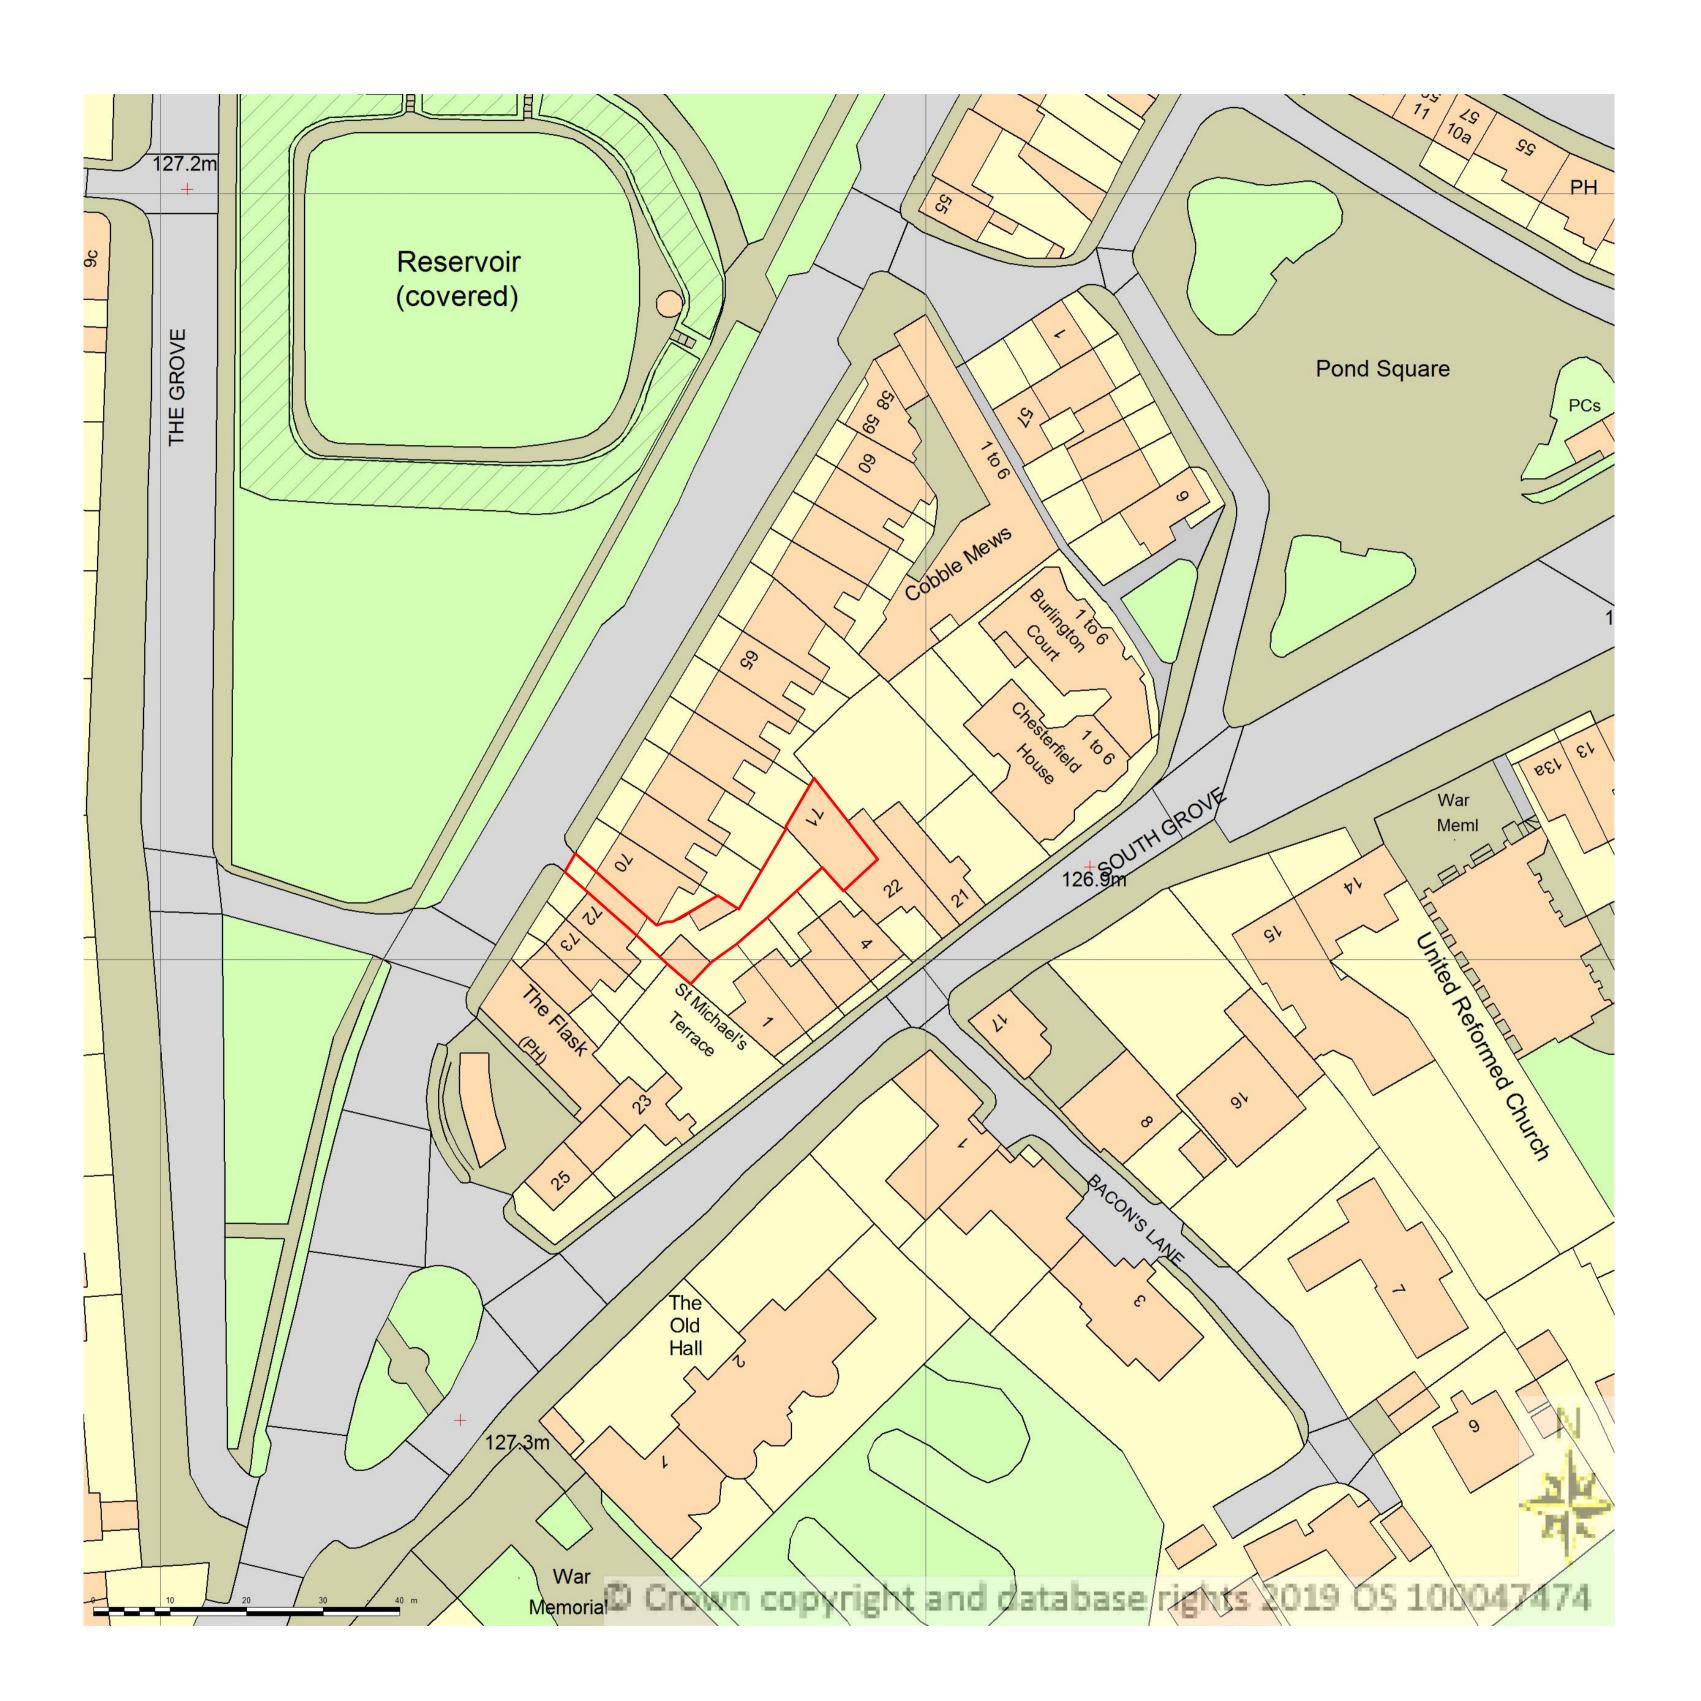

\_\_\_\_

| project title - client                 | drawing title  |             | scale                    |  |  |
|----------------------------------------|----------------|-------------|--------------------------|--|--|
| 71 Highgate West Hill<br>London N6 6BU | Site Locati    | on Plan     | 1:500 @ A1 / 1:1000 @ A3 |  |  |
| Richard Sumray and Lise Dulniak        |                |             | 17.12.2020               |  |  |
| drawing status                         | project number | drawing no. | revision                 |  |  |
| Construction                           | 1912           | 00A1000     | A                        |  |  |