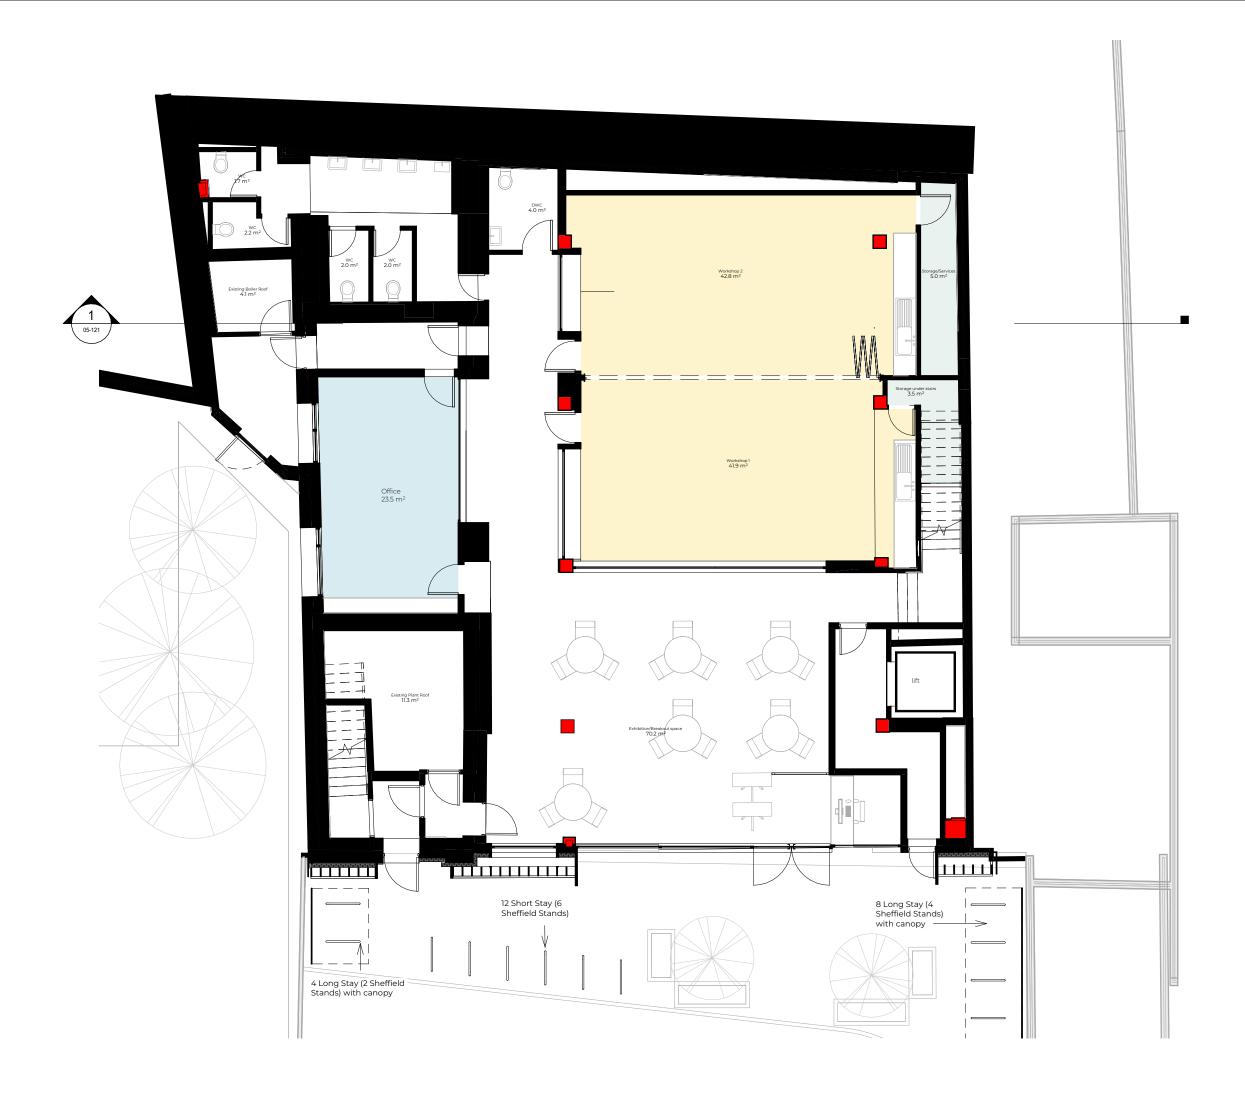

 Dwg No
 Drawn

 8ICF-A-03-121
 SB

Proposed Ground Floor Plan UPP

Scale Issue Date
1:100 @ A3
1:50 @ A1

Project Address

# Chalk Farm, London NW1 8AR

Client Status C/O For Planning

ww.upp-planning.co.uk fo@upp-planning.co.uk 108 202 9996 rium, Stables Market, nalk Farm Road, London,

81CF-A-03-122

Proposed First Floor Plan

1:100 @ A3 1:50 @ A1 16/03/2023