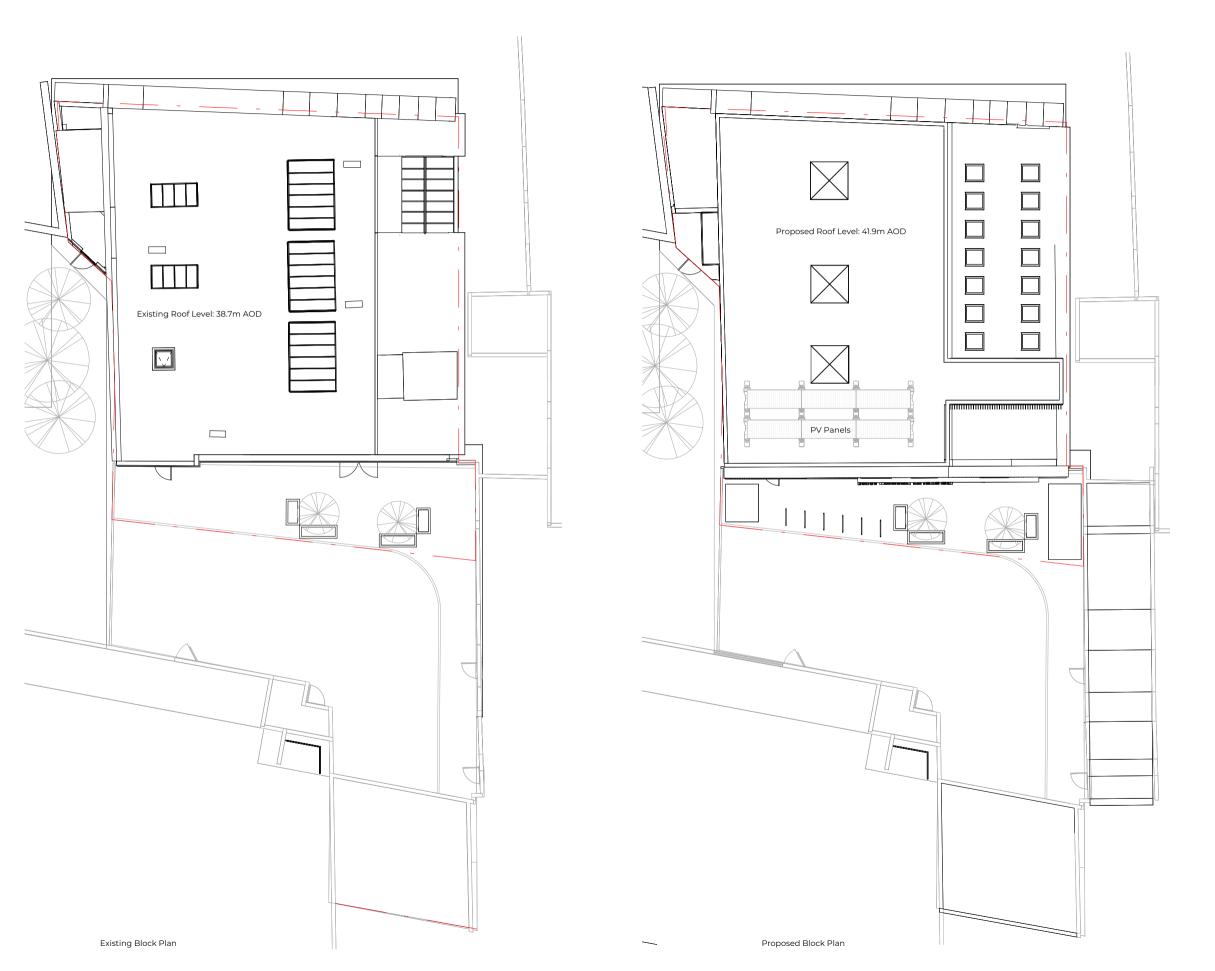

## 453.24 s.q.m.

NA s.q.m. 945 s.q.m.

NA s.q.m. 0 s.q.m.

1202 s.q.m. NA s.q.m.

257 s.q.m.

Rev No. Date

81CF-A-01-002

01 - Block Plan

1:200 @ A3 16/03/2023

10m

Chalk Farm, London NW1 8AR

81CF-A-02-201

Scale @ A3

Chalk Farm, London NW1 8AR

o. Date Description

Notes: