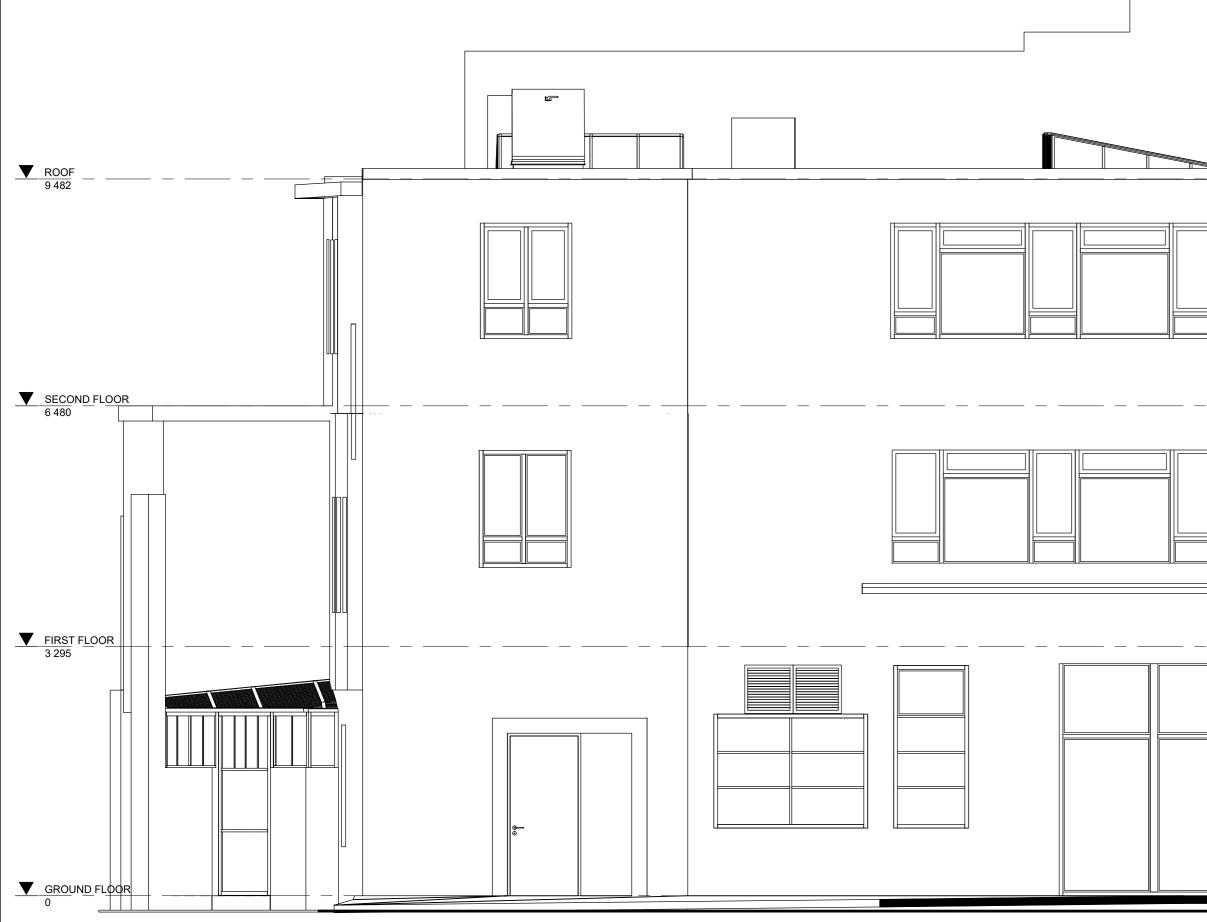

This building survey was captured with a BLK2Go digital surveying device. Captured measurements reflect only those areas which our digital surveyors were either instructed or permitted to capture. All measurements to be verified on site. FFL +00.000 to be considered separately on each property. 
 Rev
 Date

 0
 18-08-2022
 Description FOR INFORMATION  $\searrow$ 85 Production Date Capture Date 08/08/2022 18/08/2022 Stak ID Laser Scan Points 43,532,353 62e133b95d1f1f0e25dca0ba Captured by Produced by Daniel Fouche Simone Lucia Occupancy Checked By Occupied Rino Balsamo Building Chalk Farm Address 81 - 84 Chalk Farm Road, Camden Postcode City Page Size NW1 8AR London A2

# Front Elevation

Drawing Name

| Drawing Number               | Revision |
|------------------------------|----------|
| 8CHF-STAK-00-E1-DR-B-0005-S2 | 0        |