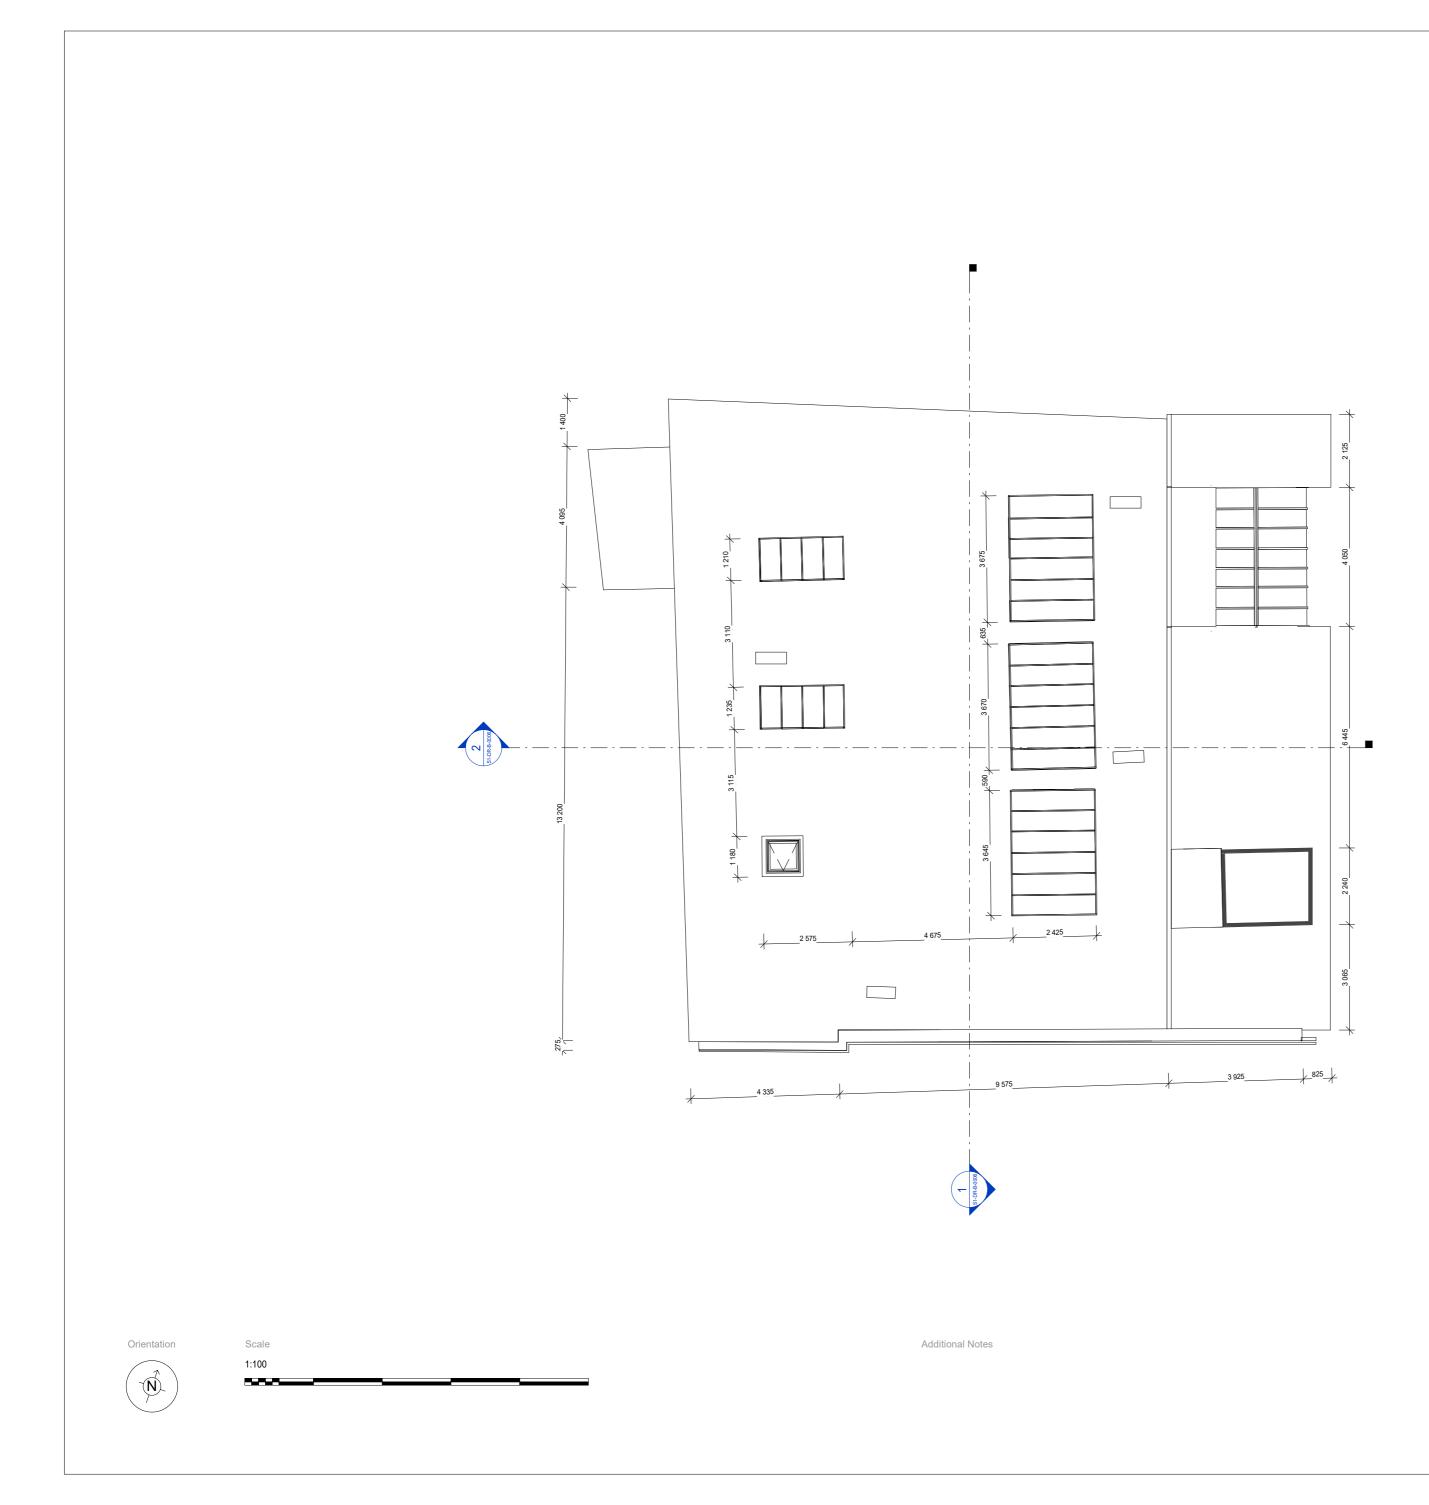

# **Ground Floor**

Drawing Number 8CHF-STAK-00-GF-DR-B-0001-S2

0

Revision

This building survey was captured with a BLK2Go digital surveying device. Captured measurements reflect only those areas which our digital surveyors were either instructed or permitted to capture.

All measurements to be verified on site.

FFL +00.000 to be considered separately on each property.

### Inaccessible Area

 
 Rev
 Date

 0
 18-08-2022
 Descriptior FOR INFORMATION

Capture Date 08/08/2022

Production Date 18/08/2022

Stak ID 62e133b95d1f1f0e25dca0ba

Captured by Simone Lucia

43,532,353