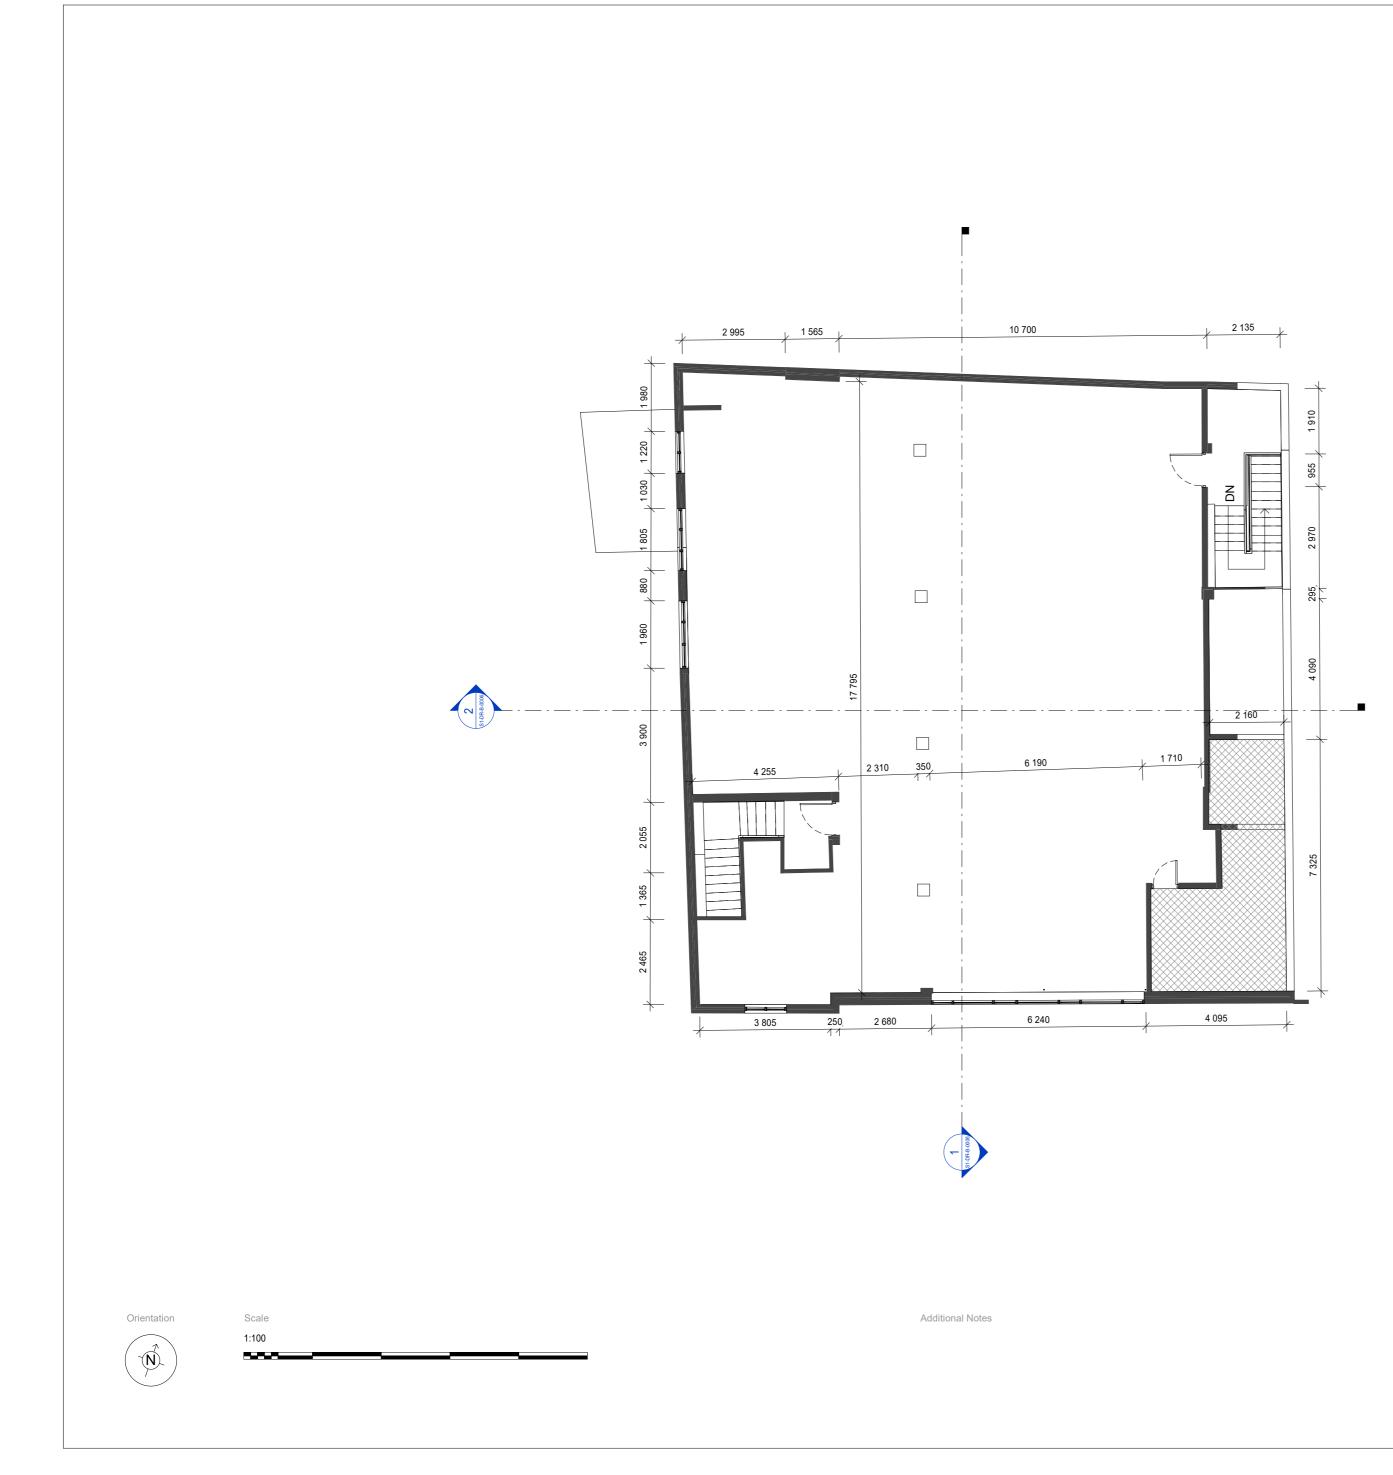

y Occupied

Checked By Rino Balsamo

## Building

Chalk Farm

Address

Postcode

Drawing Name

### 81 - 84 Chalk Farm Road, Camden

City Page Size NW1 8AR London



# First Floor

Drawing Number 8CHF-STAK-00-FF-DR-B-0002-S2

0

Revision

# nll stak<sup>®</sup>

E. support@stak.co stak.co 6th Floor, 1 Knightsbridge Green, London, SW1X 7QA

Stak® is a trading name of Digital Reality Corp Ltd. This drawing and any files transmitted with it are confidential and intended solely for the use of the individual or entity to whom they are addressed. If you have received this drawing or file in error please notify us immediately. Digital Reality Corp Ltd is registered in England and Wales number 09696838 and VAT number 222755223. Our registered office is 42 Berkeley Square, Mayfair, London W1J 5AW.



# UPP ARCHITECTS + TOWN PLANNERS

#### Notes

This building survey was captured with a BLK2Go digital surveying device. Captured measurements reflect only those areas which our digital surveyors were either instructed or permitted to capture.

All measurements to be verified on site.

FFL +00.000 to be considered separately on each property.



#### Inaccessible Area



Ceiling Void

 Description
 Rev
 Date

 FOR INFORMATION
 0
 18-08-2022

Capture Date 08/08/2022

Production Date 18/08/2022

Stak ID 62e133b95d1f1f0e25dca0ba

Captured by Simone Lucia

43,532,353

Laser Scan Points

Produced by

Daniel Fouche

Occupancy Occupied Checked By Rino Balsamo

City

London

## Building

Chalk Farm

Postcode

NW1 8AR

Drawing Name

Address 81 - 84 Chalk Farm Road, Camden

Page Size **A2** 

Revis