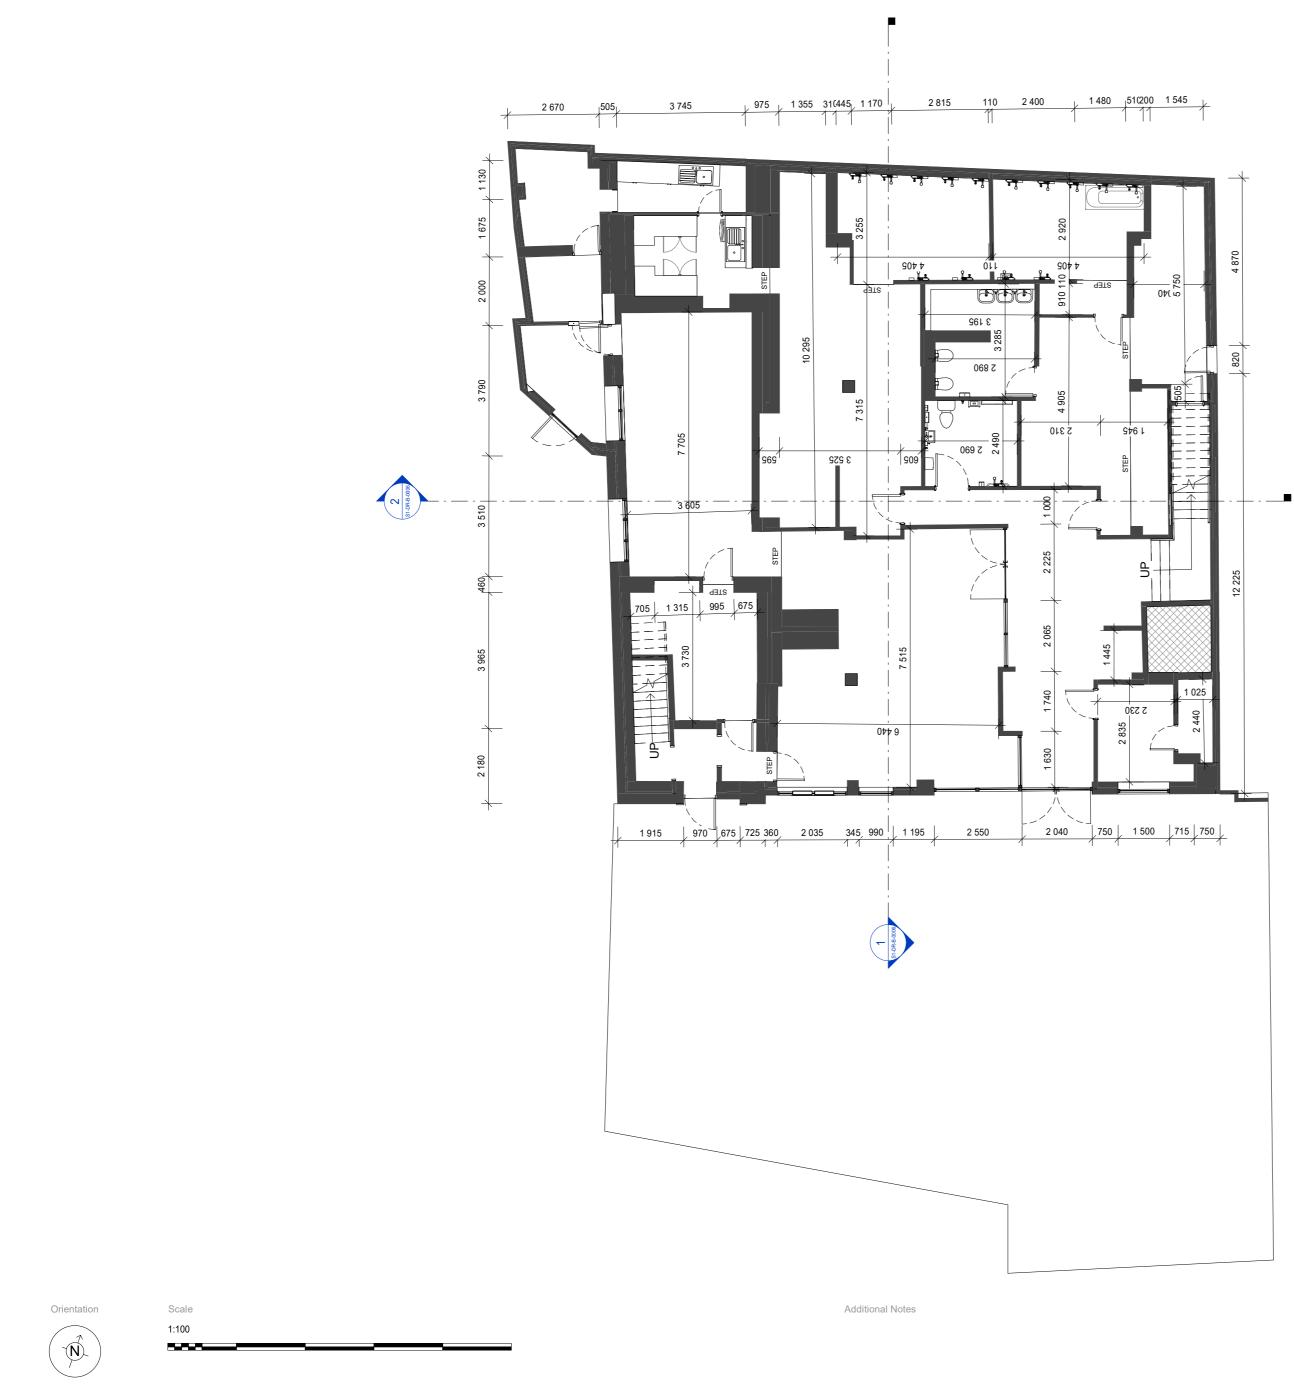

This building survey was captured with a BLK2Go digital surveying device. Captured measurements reflect only those areas which our digital surveyors were either instructed or permitted to capture.

All measurements to be verified on site.

FFL +00.000 to be considered separately on each property.

### Inaccessible Area

 
 Rev
 Date

 0
 18-08-2022
 Descriptior FOR INFORMATION

Capture Date 08/08/2022

Production Date 18/08/2022

Stak ID 62e133b95d1f1f0e25dca0ba

Captured by Simone Lucia

43,532,353

Laser Scan Points

Produced by

Daniel Fouche

Occupancy Occupied

Checked By Rino Balsamo

City

London

# Building

### Chalk Farm

Postcode

NW1 8AR

Drawing Name

Address 81 - 84 Chalk Farm Road, Camden

> Page Size A2

# **Ground Floor**

Drawing Number 8CHF-STAK-00-GF-DR-B-0001-S2

0

Revision