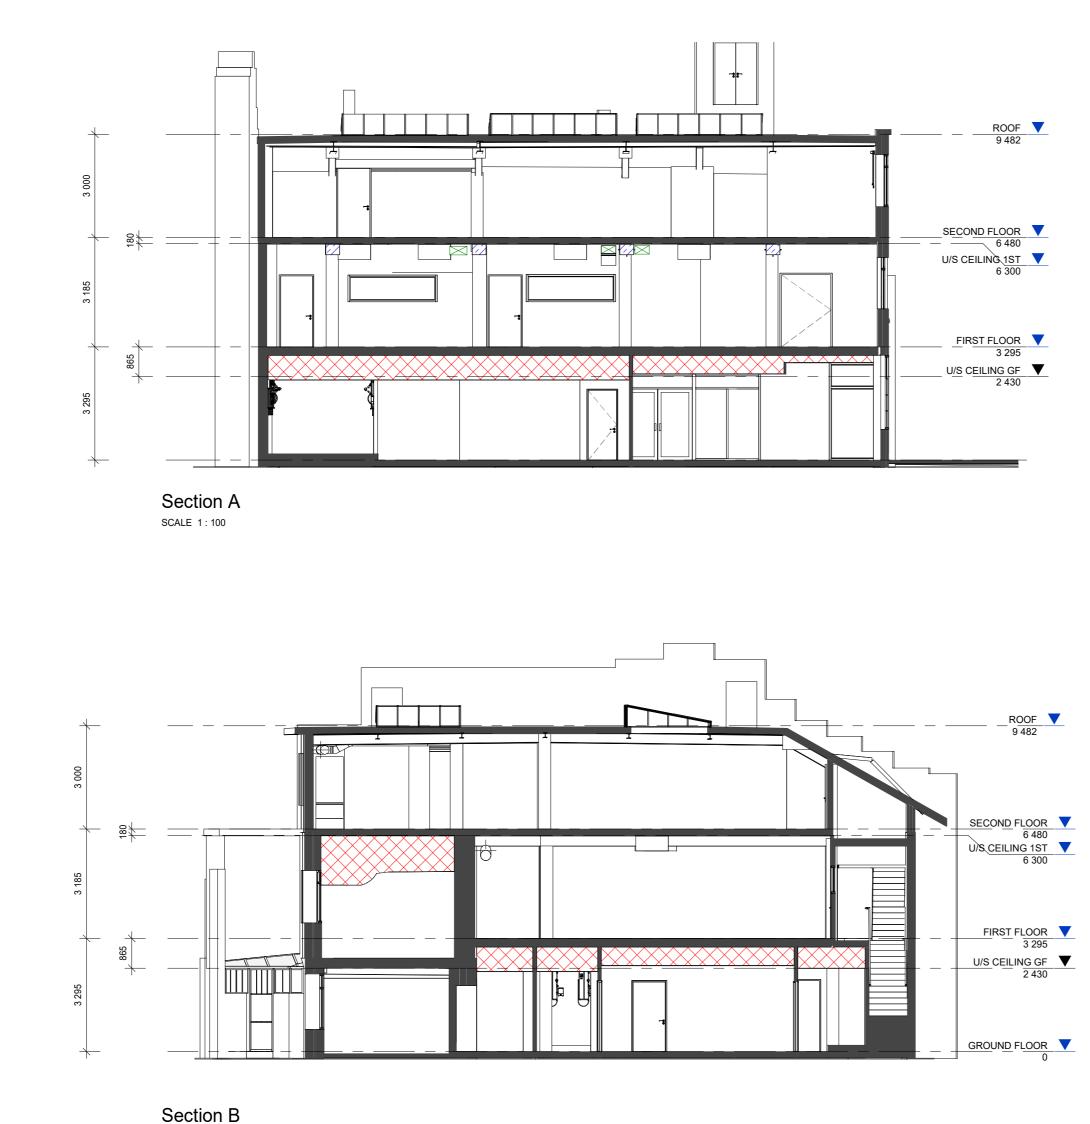

This building survey was captured with a BLK2Go digital surveying device. Captured measurements reflect only those areas which our digital surveyors were either instructed or permitted to capture. All measurements to be verified on site. FFL +00.000 to be considered separately on each property. 
 Rev
 Date

 0
 18-08-2022
 Description FOR INFORMATION  $\searrow$ 85 Production Date Capture Date 08/08/2022 18/08/2022 Stak ID Laser Scan Points 43,532,353 62e133b95d1f1f0e25dca0ba Captured by Produced by Daniel Fouche Simone Lucia Occupancy Checked By Occupied Rino Balsamo Building Chalk Farm Address 81 - 84 Chalk Farm Road, Camden Postcode City Page Size NW1 8AR London A2

# Front Elevation

Drawing Name

| Drawing Number               | Revision |
|------------------------------|----------|
| 8CHF-STAK-00-E1-DR-B-0005-S2 | 0        |