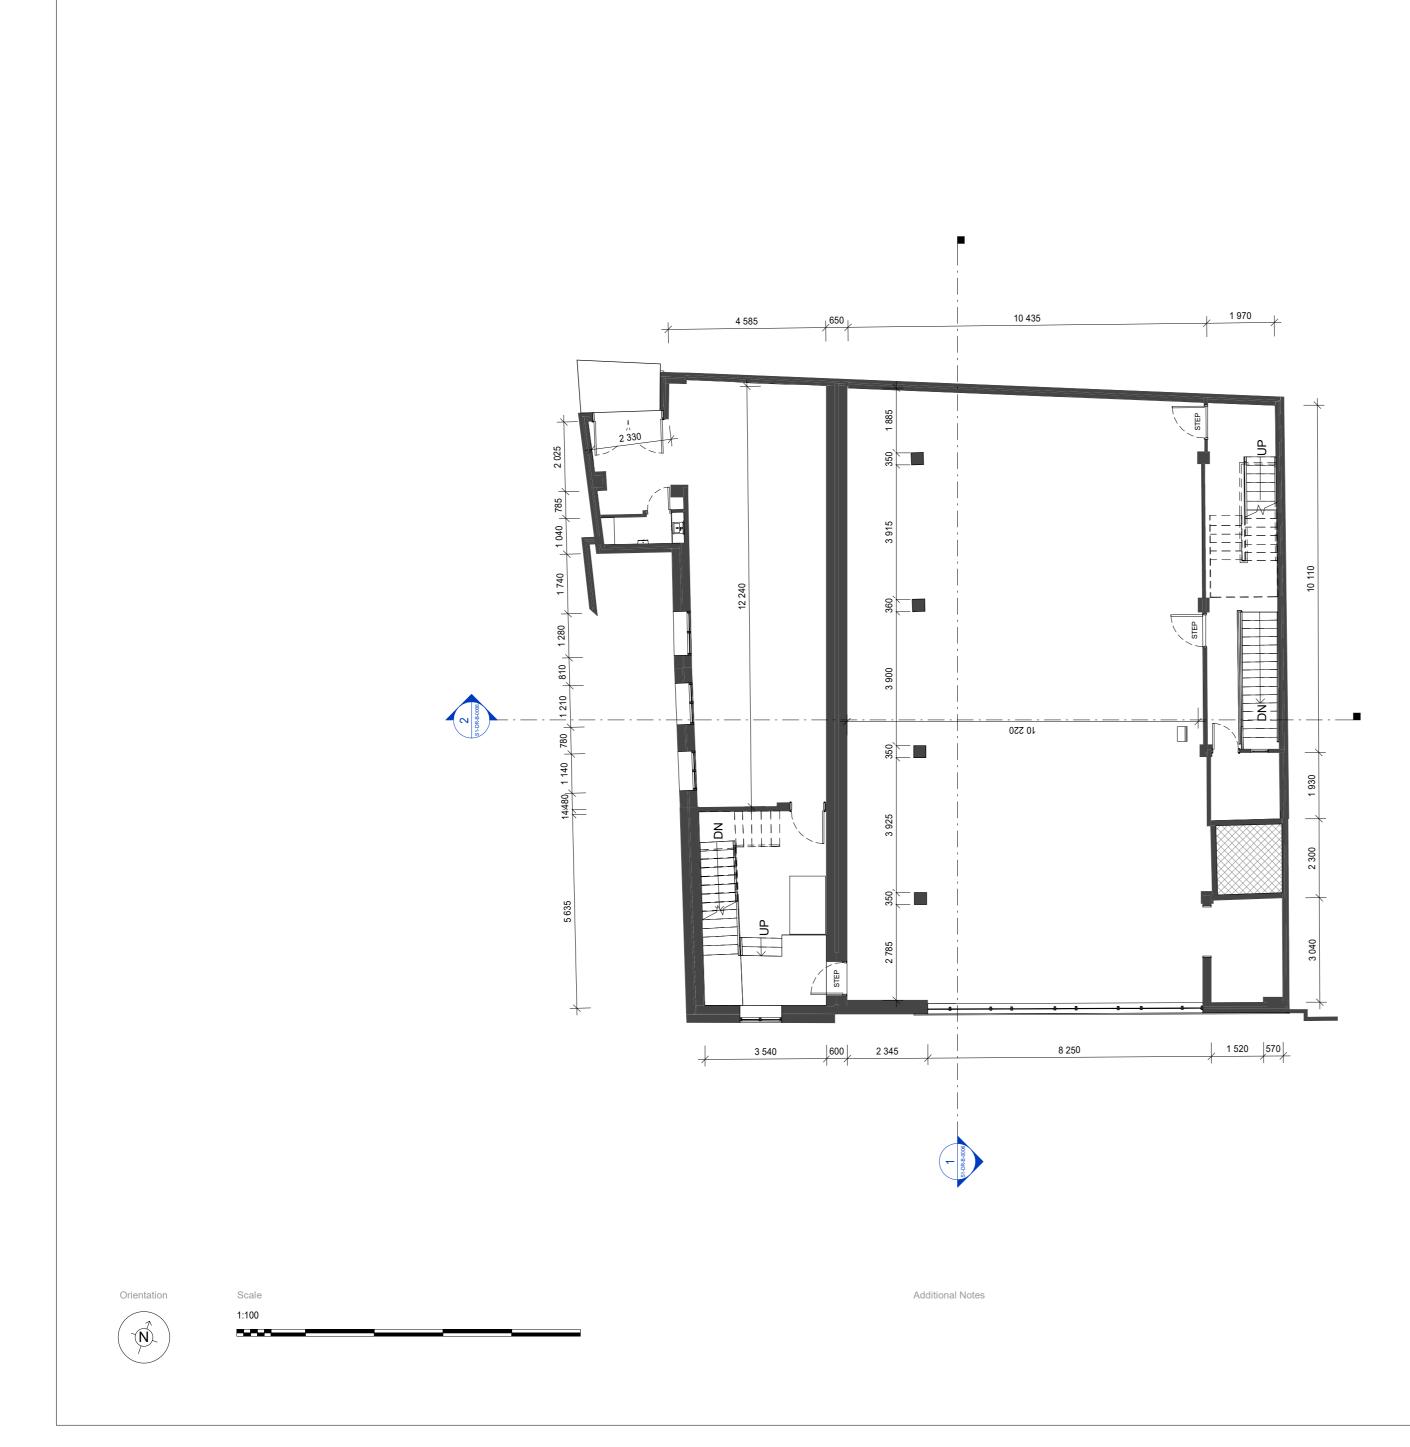

This building survey was captured with a BLK2Go digital surveying device. Captured measurements reflect only those areas which our digital surveyors were either instructed or permitted to capture.

All measurements to be verified on site.

FFL +00.000 to be considered separately on each property.

#### Inaccessible Area

# Ceiling Void

Date 18-08-2022 Descriptior FOR INFORMATION

Capture Date 08/08/2022

Production Date 18/08/2022

Stak ID 62e133b95d1f1f0e25dca0ba

Captured by Simone Lucia

43,532,353

Laser Scan Points

Produced by

Daniel Fouche

Occupancy Occupied

Checked By Rino Balsamo

## Building

Chalk Farm

Address

Postcode

Drawing Name

### 81 - 84 Chalk Farm Road, Camden

City Page Size NW1 8AR London

# First Floor

Drawing Number 8CHF-STAK-00-FF-DR-B-0002-S2

0

Revision