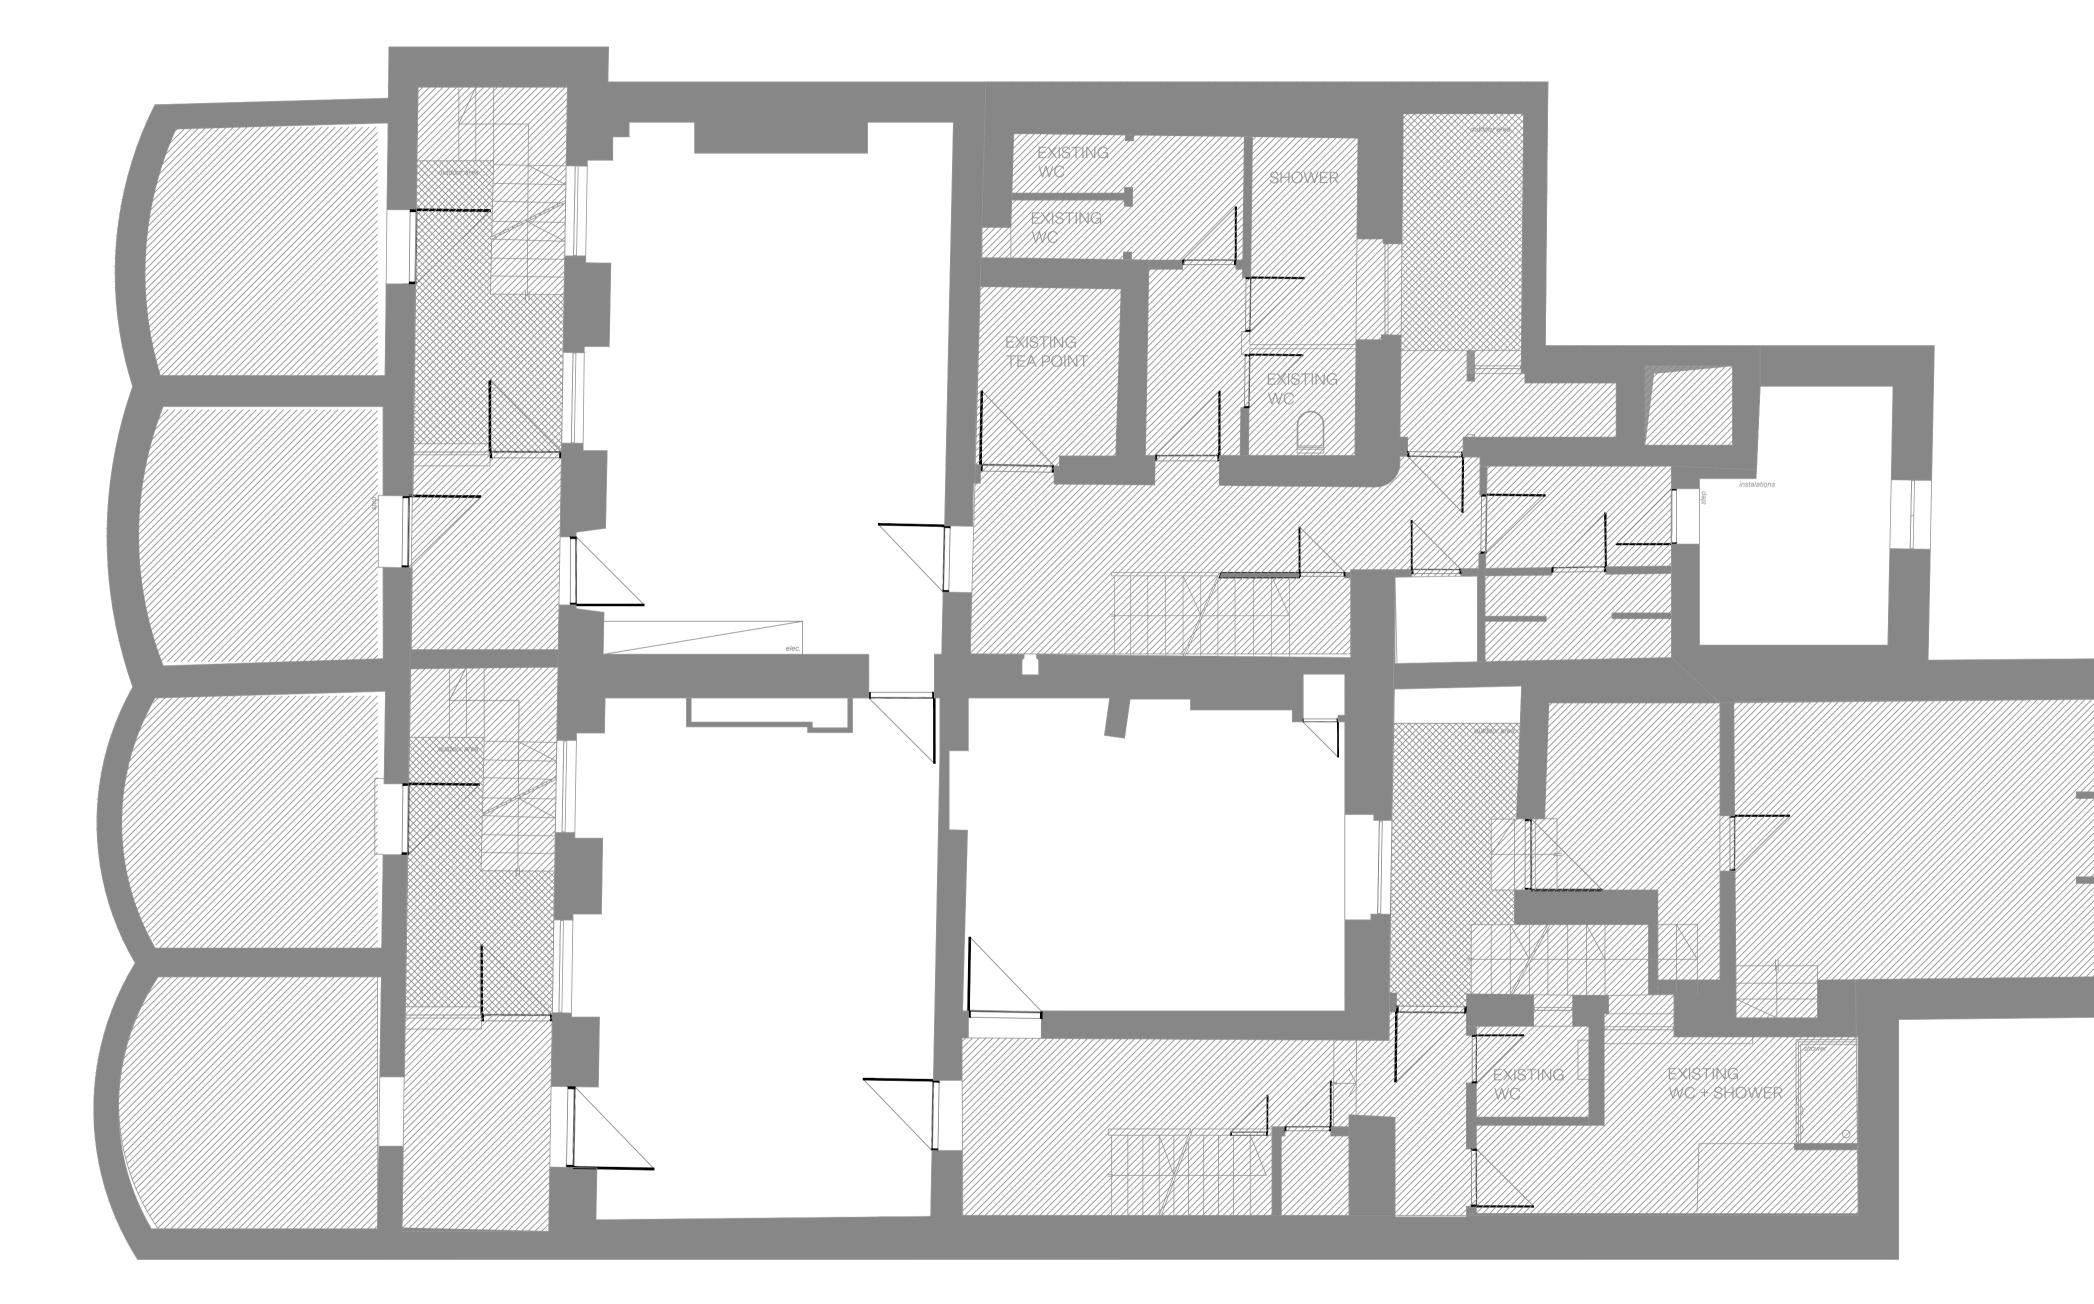

## 21-22 BLOOMSBURY SQUARE LONDON

#### LOWER GROUND FLOOR **EXISTING PLAN** FOR APPROVAL

| DWG NO:     | 41358-LGF-EX |       |       |  |
|-------------|--------------|-------|-------|--|
| REVISION:   | P3           |       |       |  |
| SCALE @A1:  | 1:50         | @ A3: | 1:100 |  |
| DATE:       | 08.09.22     |       |       |  |
| DRAWN BY:   | OE           |       |       |  |
| CHECKED BY: | FS           |       |       |  |