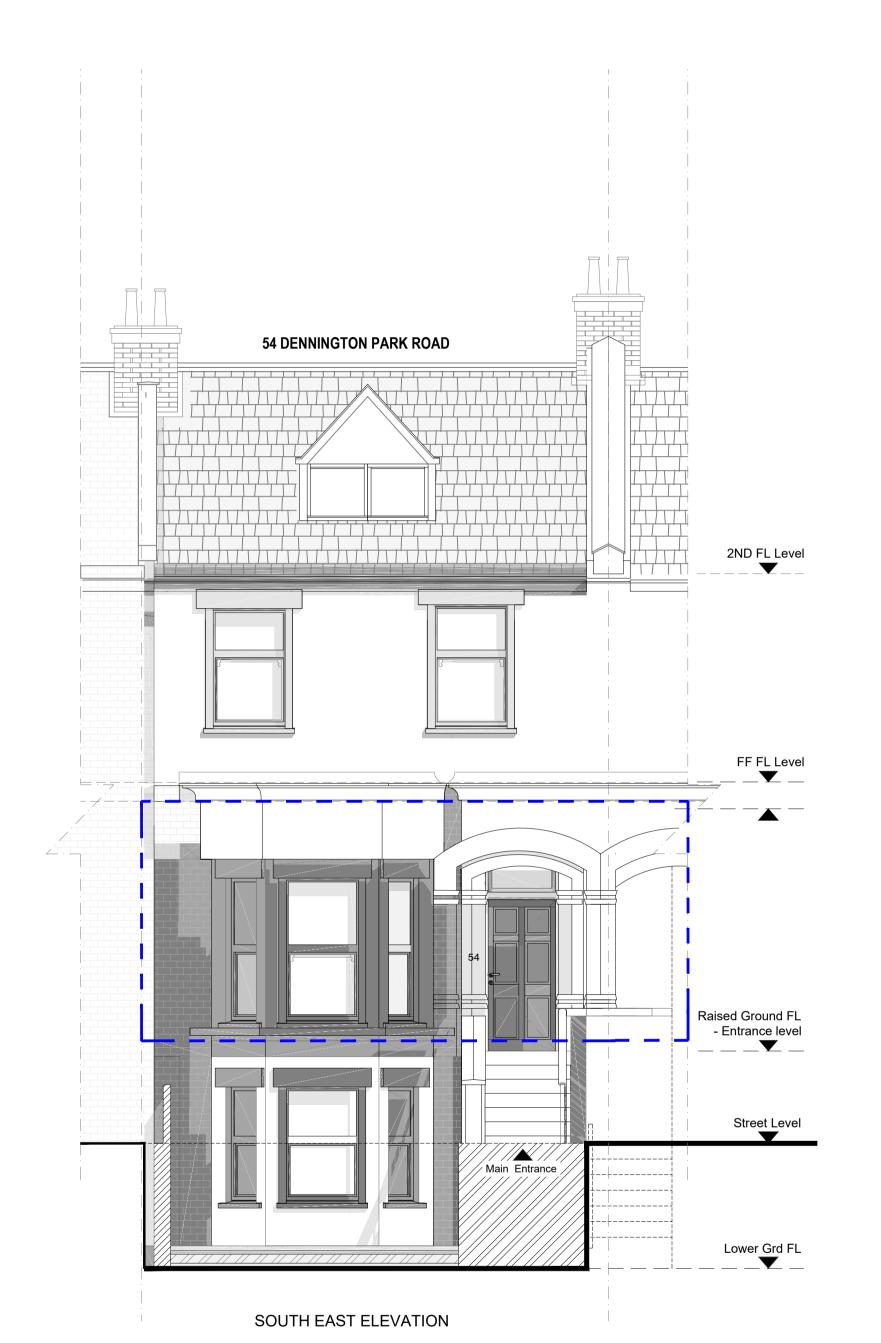

01: FRONT ELEVATION SCALE 1:50

This drawing is the property of **CADHOME DESIGN** who retain the sole copyright of its contents & it may not be reproduced in part or in whole without written permission GENERAL NOTES 1. Do not scale this drawing for Construction purposes.
2. All dimensions in this dwg. are metric.
3. This drawing & all other drawings & schedules, specifications, details etc. relating to this project are copyright of **Cadhome Design Ltd.**4. This drawing shall be read in strict conjugation with all other relevant. 4. This drawing shall be read in strict conjunction with all other relevant architects' structural engineer's & services engineer's drawings, calculations, details & specifications. 5. The contractor shall check all dimensions & setting out information on this or other related drawings prior to placing work in hand. Any errors or discrepancies between documents shall be reported to the architect & seek 6. All proprietary products shall be used & fixed in strict accordance with manufacturers' printed recommendations, notes, specifications etc. 7. Only drawings stamped "ISSUED FOR CONSTRUCTION"shall be used on LEGEND: KEY\_ELECTRICAL ENERGY EFFICIENT LIGHT MAINS WIRED INTER CONNECTED HEAT DETECTOR MAINS WIRED INTER CONNECTED SMOKE DETECTOR CARBON MONOXIDE DETECTOR CEILING MOUNTED EXTRACT FAN PROPOSED ALTERED / EXTENDED AREAS TO INDICATE SITE BOUNDARY TO INDICATE OWNERSHIP BOUNDARY TO INDICATE DRAINAGE DEMOLISHED/REMOVED Amendments: CKT 8/03/23 ALTERNATIVE DESIGN SAFETY DWARF BALUSTRADE RAISED GRD FL 54 DENNNGTON PARK ROAD WEST HAMPSTEAD LONDON NW6 1BD FRONT & REAR ELEVATION PROPOSED CadHome Design Ltd Suite 201, Churchill House 120 Bunns Lane, London, England NW7 2AS