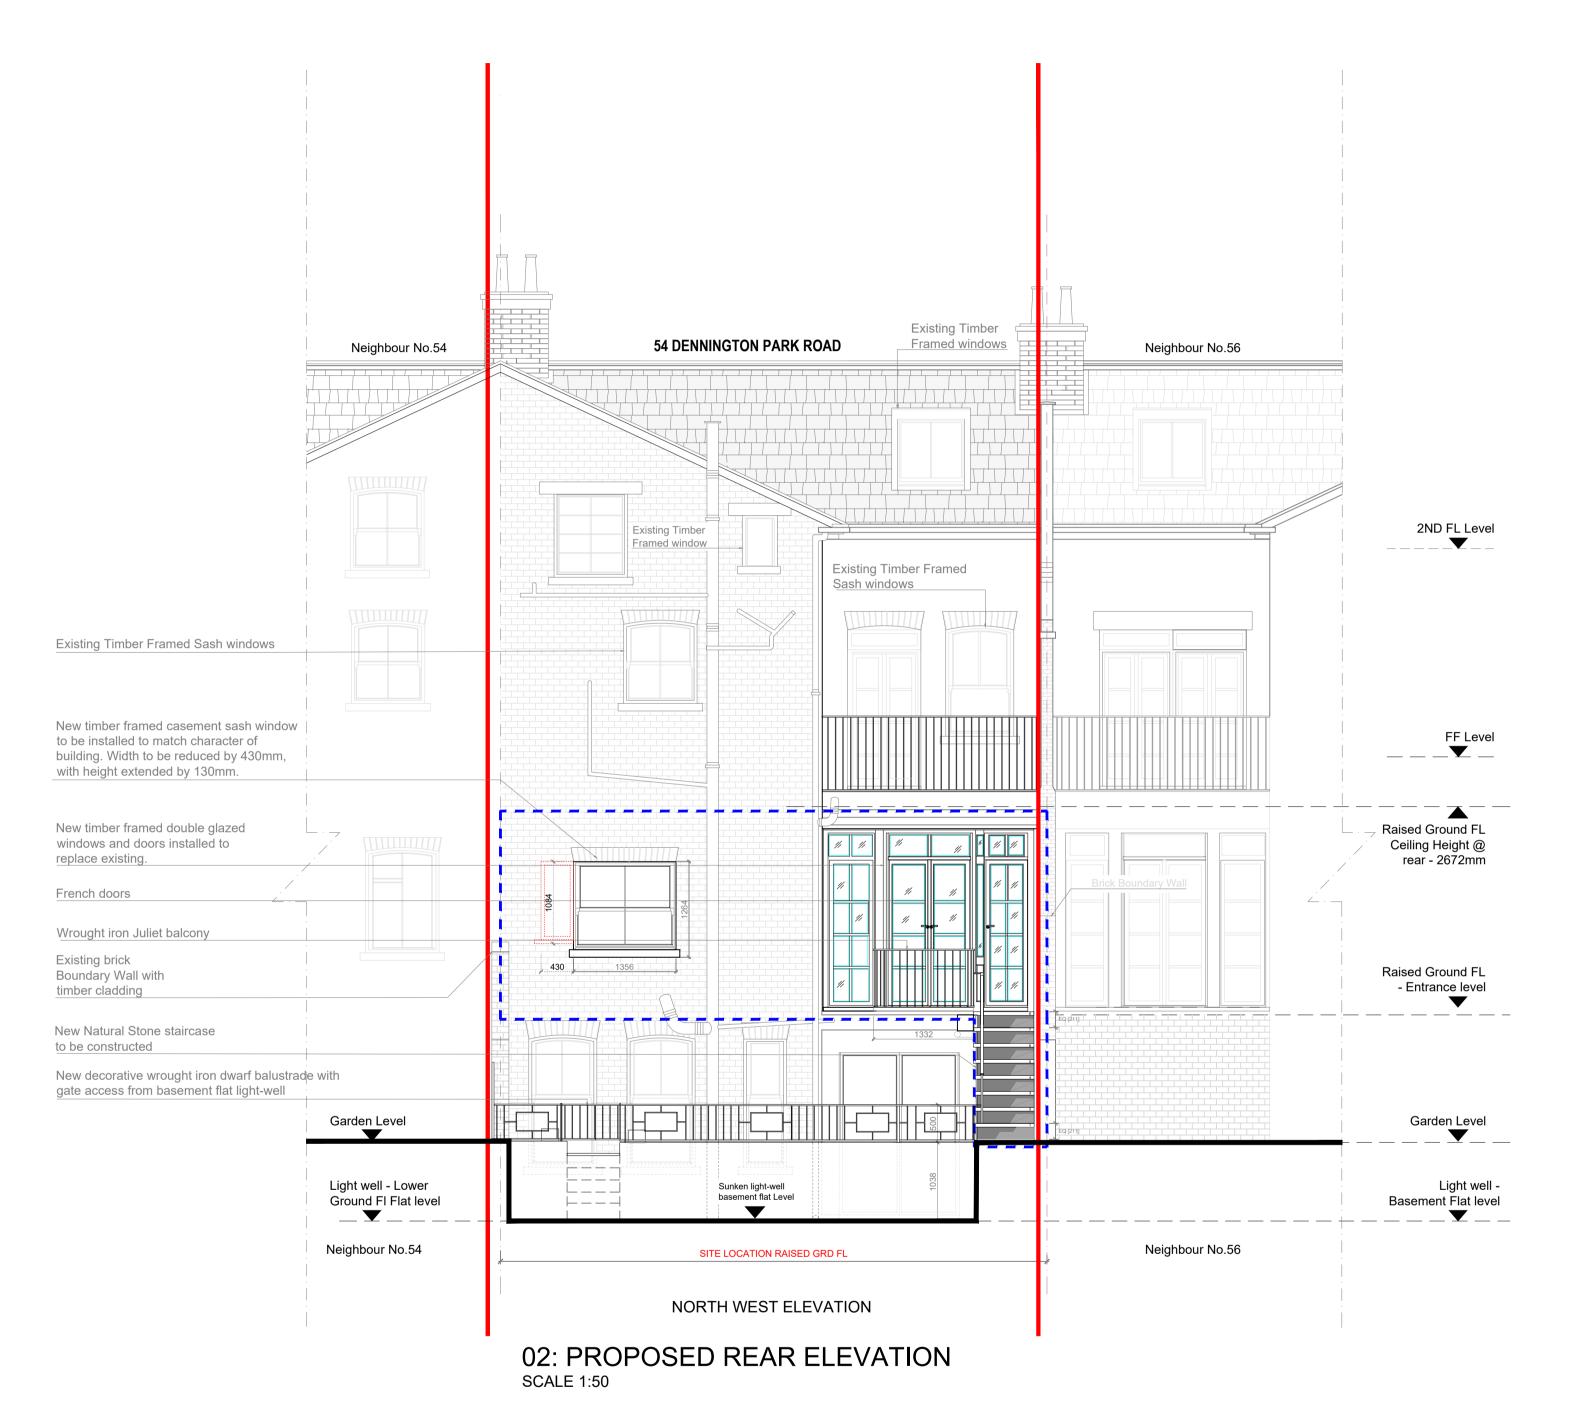

01: FRONT ELEVATION SCALE 1:50

This drawing is the property of **CADHOME DESIGN** who retain the sole copyright of its contents & it may not be reproduced in part or in whole without written permission GENERAL NOTES 1. Do not scale this drawing for Construction purposes.
2. All dimensions in this dwg. are metric.
3. This drawing & all other drawings & schedules, specifications, details etc. relating to this project are copyright of **Cadhome Design Ltd.**4. This drawing shall be read in strict conjugation with all other relevant. 4. This drawing shall be read in strict conjunction with all other relevant architects' structural engineer's & services engineer's drawings, calculations, details & specifications. 5. The contractor shall check all dimensions & setting out information on this or other related drawings prior to placing work in hand. Any errors or discrepancies between documents shall be reported to the architect & seek 6. All proprietary products shall be used & fixed in strict accordance with manufacturers' printed recommendations, notes, specifications etc. 7. Only drawings stamped "ISSUED FOR CONSTRUCTION"shall be used on LEGEND: KEY\_ELECTRICAL ENERGY EFFICIENT LIGHT MAINS WIRED INTER CONNECTED HEAT DETECTOR MAINS WIRED INTER CONNECTED SMOKE DETECTOR CARBON MONOXIDE DETECTOR CEILING MOUNTED EXTRACT FAN PROPOSED ALTERED / EXTENDED AREAS TO INDICATE SITE BOUNDARY TO INDICATE OWNERSHIP BOUNDARY TO INDICATE DRAINAGE DEMOLISHED/REMOVED Amendments: CKT 8/03/23 ALTERNATIVE DESIGN SAFETY DWARF BALUSTRADE RAISED GRD FL 54 DENNNGTON PARK ROAD WEST HAMPSTEAD LONDON NW6 1BD FRONT & REAR ELEVATION PROPOSED CadHome Design Ltd Suite 201, Churchill House 120 Bunns Lane, London, England NW7 2AS