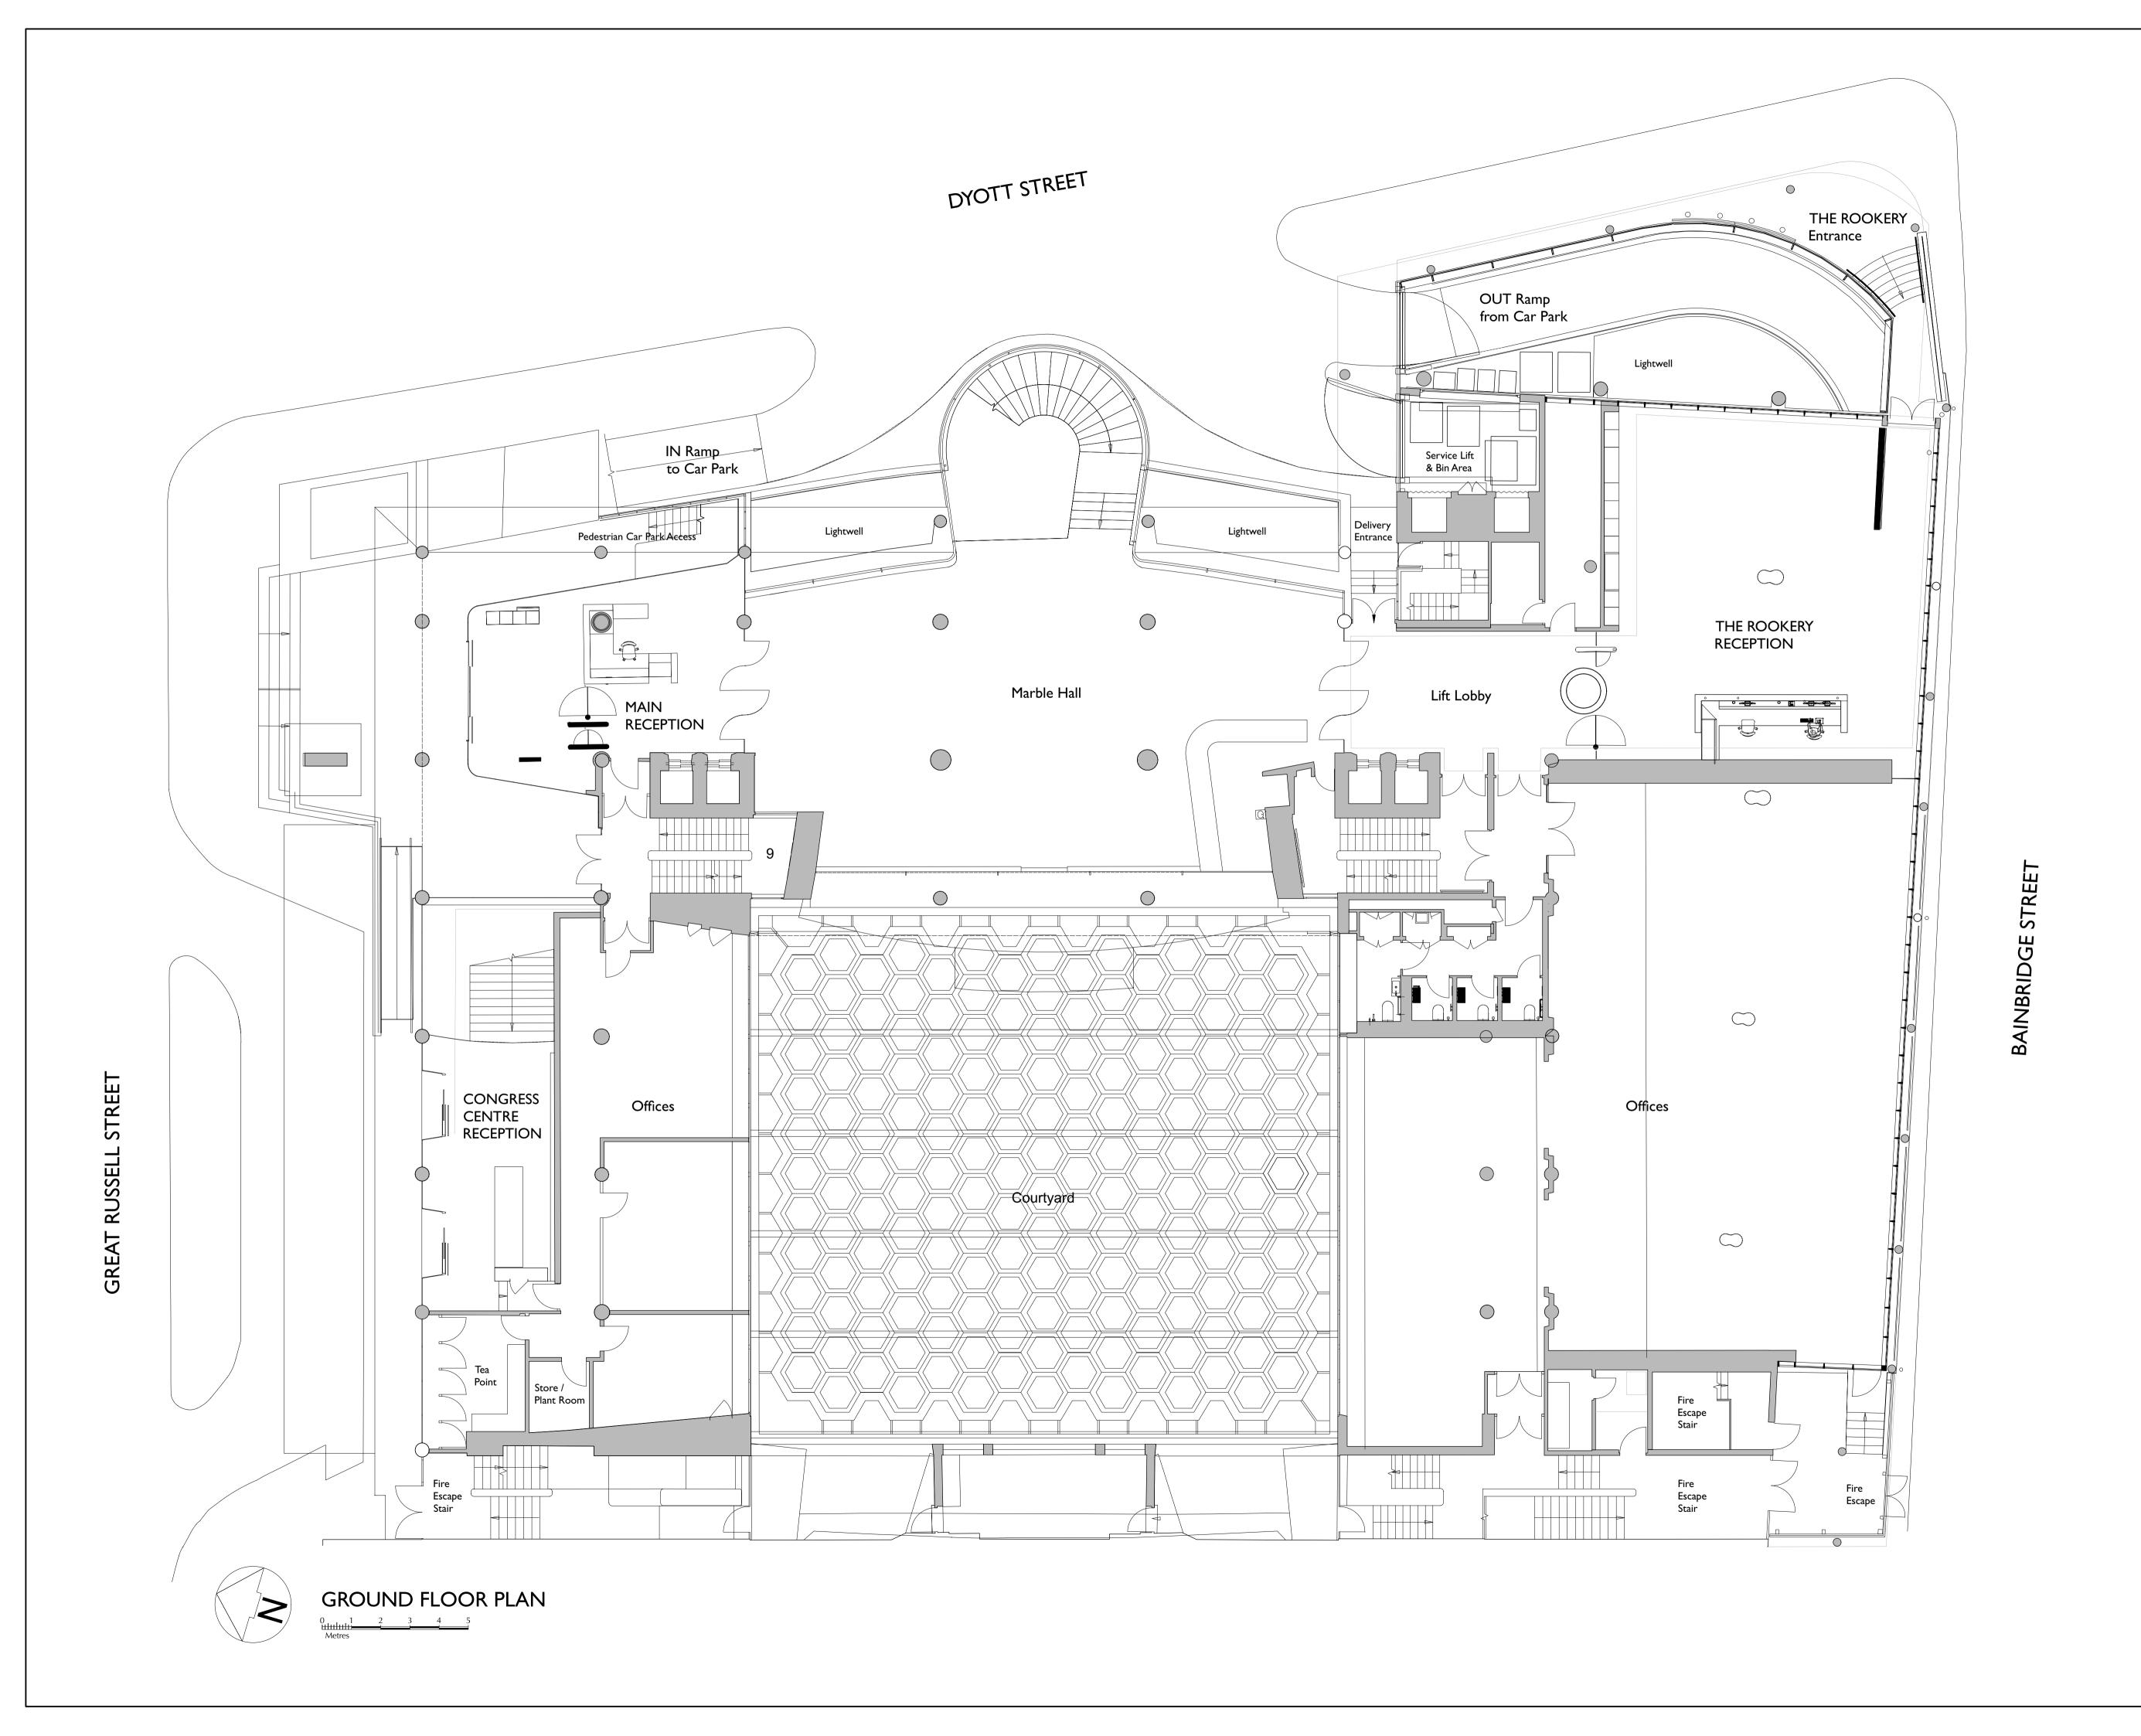

| Use only w<br>ALL dimen<br>Any discrep<br>All setting<br>Liability for<br>which it wa<br>or accepter<br>© Bartlett H<br>content of<br>other than | rritten dime<br>sions are to<br>pancies are<br>out to be su<br>r the conter<br>as originally<br>d.<br>Hughes Con<br>this drawin<br>that for whi | ensions. Criti<br>b e checked<br>to be promp<br>ubmitted to B<br>nt of this drav<br>y prepared. N<br>nsulting Limit<br>g, no part of | cal dimen<br>on site by<br>tly reporte<br>HC for ap<br>ving is stri<br>to further<br>ted retain<br>which is to<br>pared wit | ed to BHC for co<br>proval PRIOR to<br>ctly limited to th<br>liability, howsoe<br>the copyright an<br>o be reproduced | ied thus<br>r to his o<br>nsiderat<br>comme<br>e party<br>ver con<br>d owne<br>or used | - *<br>commencing work.<br>tion and correction.<br>encing manufacture.<br>and purpose for<br>strued, is implied |
|--------------------------------------------------------------------------------------------------------------------------------------------------|-------------------------------------------------------------------------------------------------------------------------------------------------|--------------------------------------------------------------------------------------------------------------------------------------|-----------------------------------------------------------------------------------------------------------------------------|-----------------------------------------------------------------------------------------------------------------------|----------------------------------------------------------------------------------------|-----------------------------------------------------------------------------------------------------------------|
| ABBRE                                                                                                                                            | VIATIC                                                                                                                                          | NS (whe                                                                                                                              | re app                                                                                                                      | icable)                                                                                                               |                                                                                        |                                                                                                                 |
| BSH<br>CE                                                                                                                                        | BEAM SO                                                                                                                                         | offit heigh <sup>.</sup><br>Ng eye                                                                                                   | Т                                                                                                                           | FFL<br>IC                                                                                                             |                                                                                        | ED FLOOR LEVEL                                                                                                  |
| (2700)                                                                                                                                           | SUSPEN                                                                                                                                          | DED CEILING                                                                                                                          | 6 HEIGHT                                                                                                                    | MH<br>RSJ                                                                                                             | MANH                                                                                   | IOLE                                                                                                            |
| 3200                                                                                                                                             | STRUCT                                                                                                                                          | STRUCTURAL SOFFIT HEIGHT                                                                                                             |                                                                                                                             |                                                                                                                       | RAIN                                                                                   | D STEEL JOIST<br>WATER PIPE                                                                                     |
| DH<br>DP                                                                                                                                         | DOOR I<br>DOWN                                                                                                                                  |                                                                                                                                      |                                                                                                                             | WCH<br>WHH                                                                                                            |                                                                                        | ow cill height<br>ow head height                                                                                |
| FD                                                                                                                                               | FLOOR                                                                                                                                           | DUCT                                                                                                                                 |                                                                                                                             |                                                                                                                       |                                                                                        |                                                                                                                 |
| NOTES                                                                                                                                            | :                                                                                                                                               |                                                                                                                                      |                                                                                                                             |                                                                                                                       |                                                                                        |                                                                                                                 |
|                                                                                                                                                  |                                                                                                                                                 |                                                                                                                                      |                                                                                                                             |                                                                                                                       |                                                                                        |                                                                                                                 |
|                                                                                                                                                  |                                                                                                                                                 |                                                                                                                                      |                                                                                                                             |                                                                                                                       |                                                                                        |                                                                                                                 |
| REV.                                                                                                                                             | DATE                                                                                                                                            | INITIAL                                                                                                                              | REVISI                                                                                                                      | on details                                                                                                            | ;                                                                                      |                                                                                                                 |
| 33-34 I<br>Londor<br>07801<br>www.b<br>CLIENT<br>Tra<br>CON<br>23 -<br>LON<br>JOBTIT<br>CC<br>Supp<br>DRAWIN<br>GR                               | Dolben 1<br>545123<br>artletthu<br>JGRES<br>28 Gre<br>IDON<br>LE<br>DNG<br>blemer                                                               | Street<br>JQ<br>Ighes.com<br>Unior<br>S HOUS<br>Eat Russo<br>WCIB<br>RESS<br>htary/Er                                                | HO<br>hanc                                                                                                                  | USE<br>ed Securi<br>DR                                                                                                | (די                                                                                    |                                                                                                                 |
| job №.<br><b>59(</b>                                                                                                                             | )5.P                                                                                                                                            | 017                                                                                                                                  |                                                                                                                             | DRAWING                                                                                                               |                                                                                        |                                                                                                                 |
| SHEET SIZ                                                                                                                                        |                                                                                                                                                 | AI                                                                                                                                   |                                                                                                                             | 0                                                                                                                     |                                                                                        | Revision Suffix                                                                                                 |
| SCALE :<br>1:100 @                                                                                                                               | )AI                                                                                                                                             | DATE :<br><b>15.03.2</b>                                                                                                             | 023                                                                                                                         | DRAWN :<br>AJB                                                                                                        |                                                                                        | CHECKED :<br>-                                                                                                  |