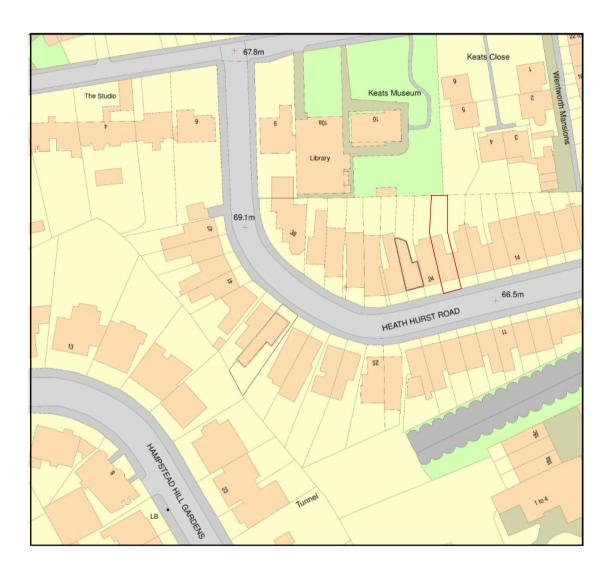

| LOCATION PLAN<br>Scale: 1:1250 |      |    |      |   |  |  |  |
|--------------------------------|------|----|------|---|--|--|--|
| 0<br>                          | 12.5 | 25 | 37.5 | М |  |  |  |

## 22 HEATH HURST ROAD, NW3 2RX

SITE PLAN + SITE LOCATION PLAN

GENERAL NOTES: SITE AREA 188m<sup>2</sup>

| 22.03.23 | в         | Front + Rear garden outlined |         | G⊺       |
|----------|-----------|------------------------------|---------|----------|
| 22.03.23 | A         | Corrected site location      |         | GT       |
| 22.02.23 |           | First issue                  | RS      | GT       |
| DATE:    | REVISION: | REVISION COMMENTS:           | AUTHOR: | CHECKED: |