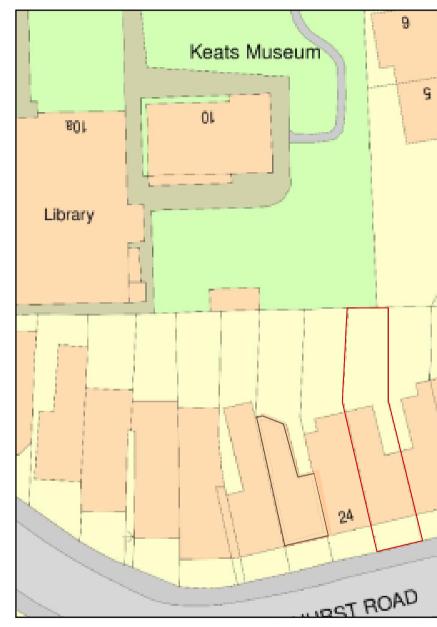

|             | PLAN<br>e: 1:500   |        |    |   |  |
|-------------|--------------------|--------|----|---|--|
| 0<br>[]]]]] | 5<br>     <b> </b> | 10<br> | 15 | M |  |

COPYRIGHT AND LIABILITY NOTES:

## 22 HEATH HURST ROAD, NW3 2RX

SITE PLAN + SITE LOCATION PLAN

GENERAL NOTES: SITE AREA 188m<sup>2</sup>

| 22.03.23 | в         | Front + Rear garden outlined |         | G⊺       |
|----------|-----------|------------------------------|---------|----------|
| 22.03.23 | A         | Corrected site location      |         | GT       |
| 22.02.23 |           | First issue                  | RS      | GT       |
| DATE:    | REVISION: | REVISION COMMENTS:           | AUTHOR: | CHECKED: |