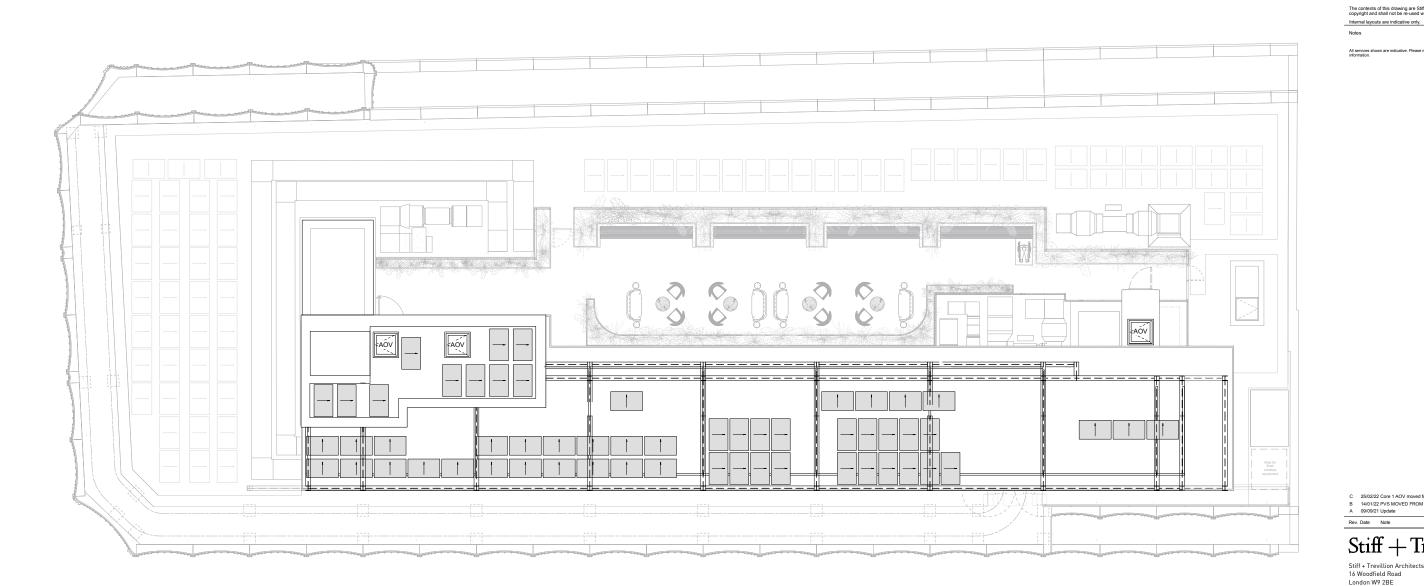

## Drawing Title

PROPOSED SEVENTH / ROOF PLAN

## Drawing Status PLANNING

|             |              | Scale @ A1 | Scale @ A3 |
|-------------|--------------|------------|------------|
| 17.03.22    |              | 1:100      | 1:200      |
| Project No. | Drawing No.  |            | Revision   |
| 4486        | ST-PR-02-107 |            | С          |