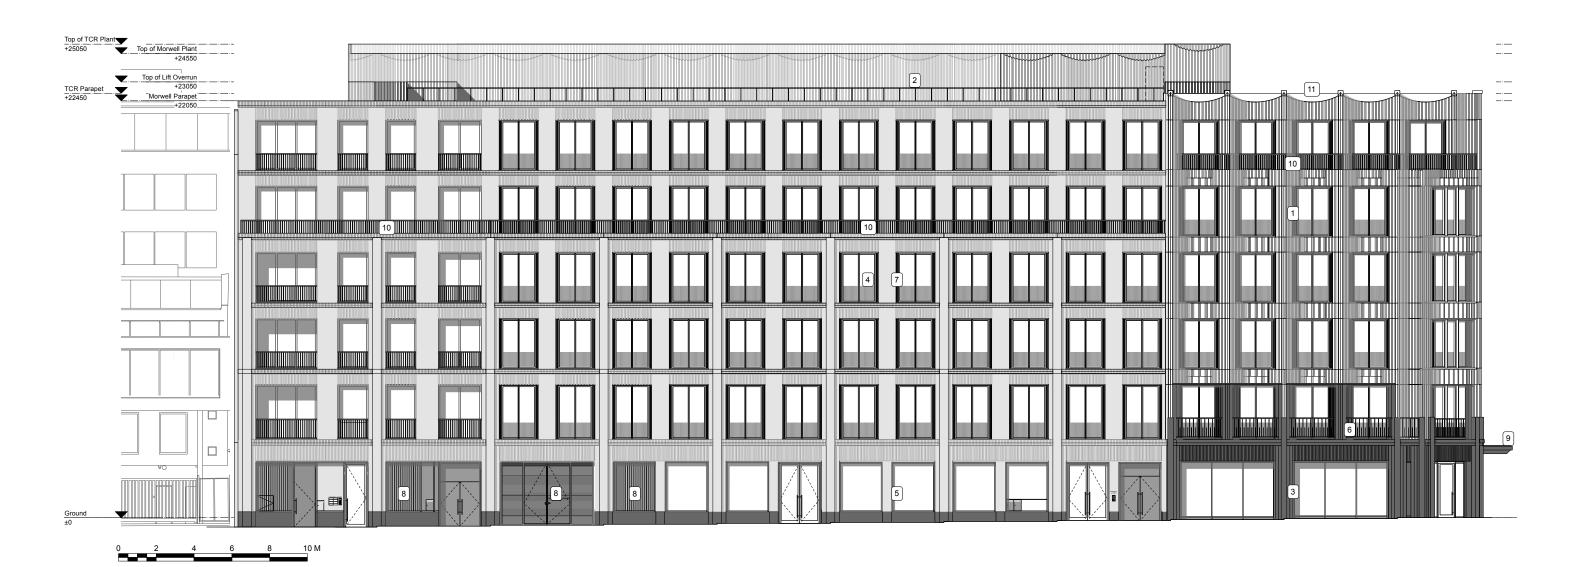

- MATERIALS

  1. GLAZED TERRACOTTA CLADDING

  2. PPC METAL PROFILED ROOF PLANT ENCLOSURE

  3. GREY BASALT STONE CLADDING

  4. GREY PPC ALUMINIUM WINDOWS
- 4. GREY PPC ALUMINIUM WINDOWS
  5. BLACK PPC ALUMINIUM SHOPFRONT WINDOWS
  6. PPC STEEL BALUSTRADE
  7. GREY / BUFF NARROW GAUGE BRICKWORK
  8. DARK GREY PPC METAL LOUVRED SCREEN
  9. DARK GREY PPC METAL CANOPY
  10. GREY PPC METAL BALUSTRADE
  11. PPC METAL COPING

3 MOREWELL ST - EAST ELEVATION ST-PR-03-102 SCALE 1:200 @ A3

4486 1:100 1:200 Morwell Street PR-ST-03-102 С East Elevation