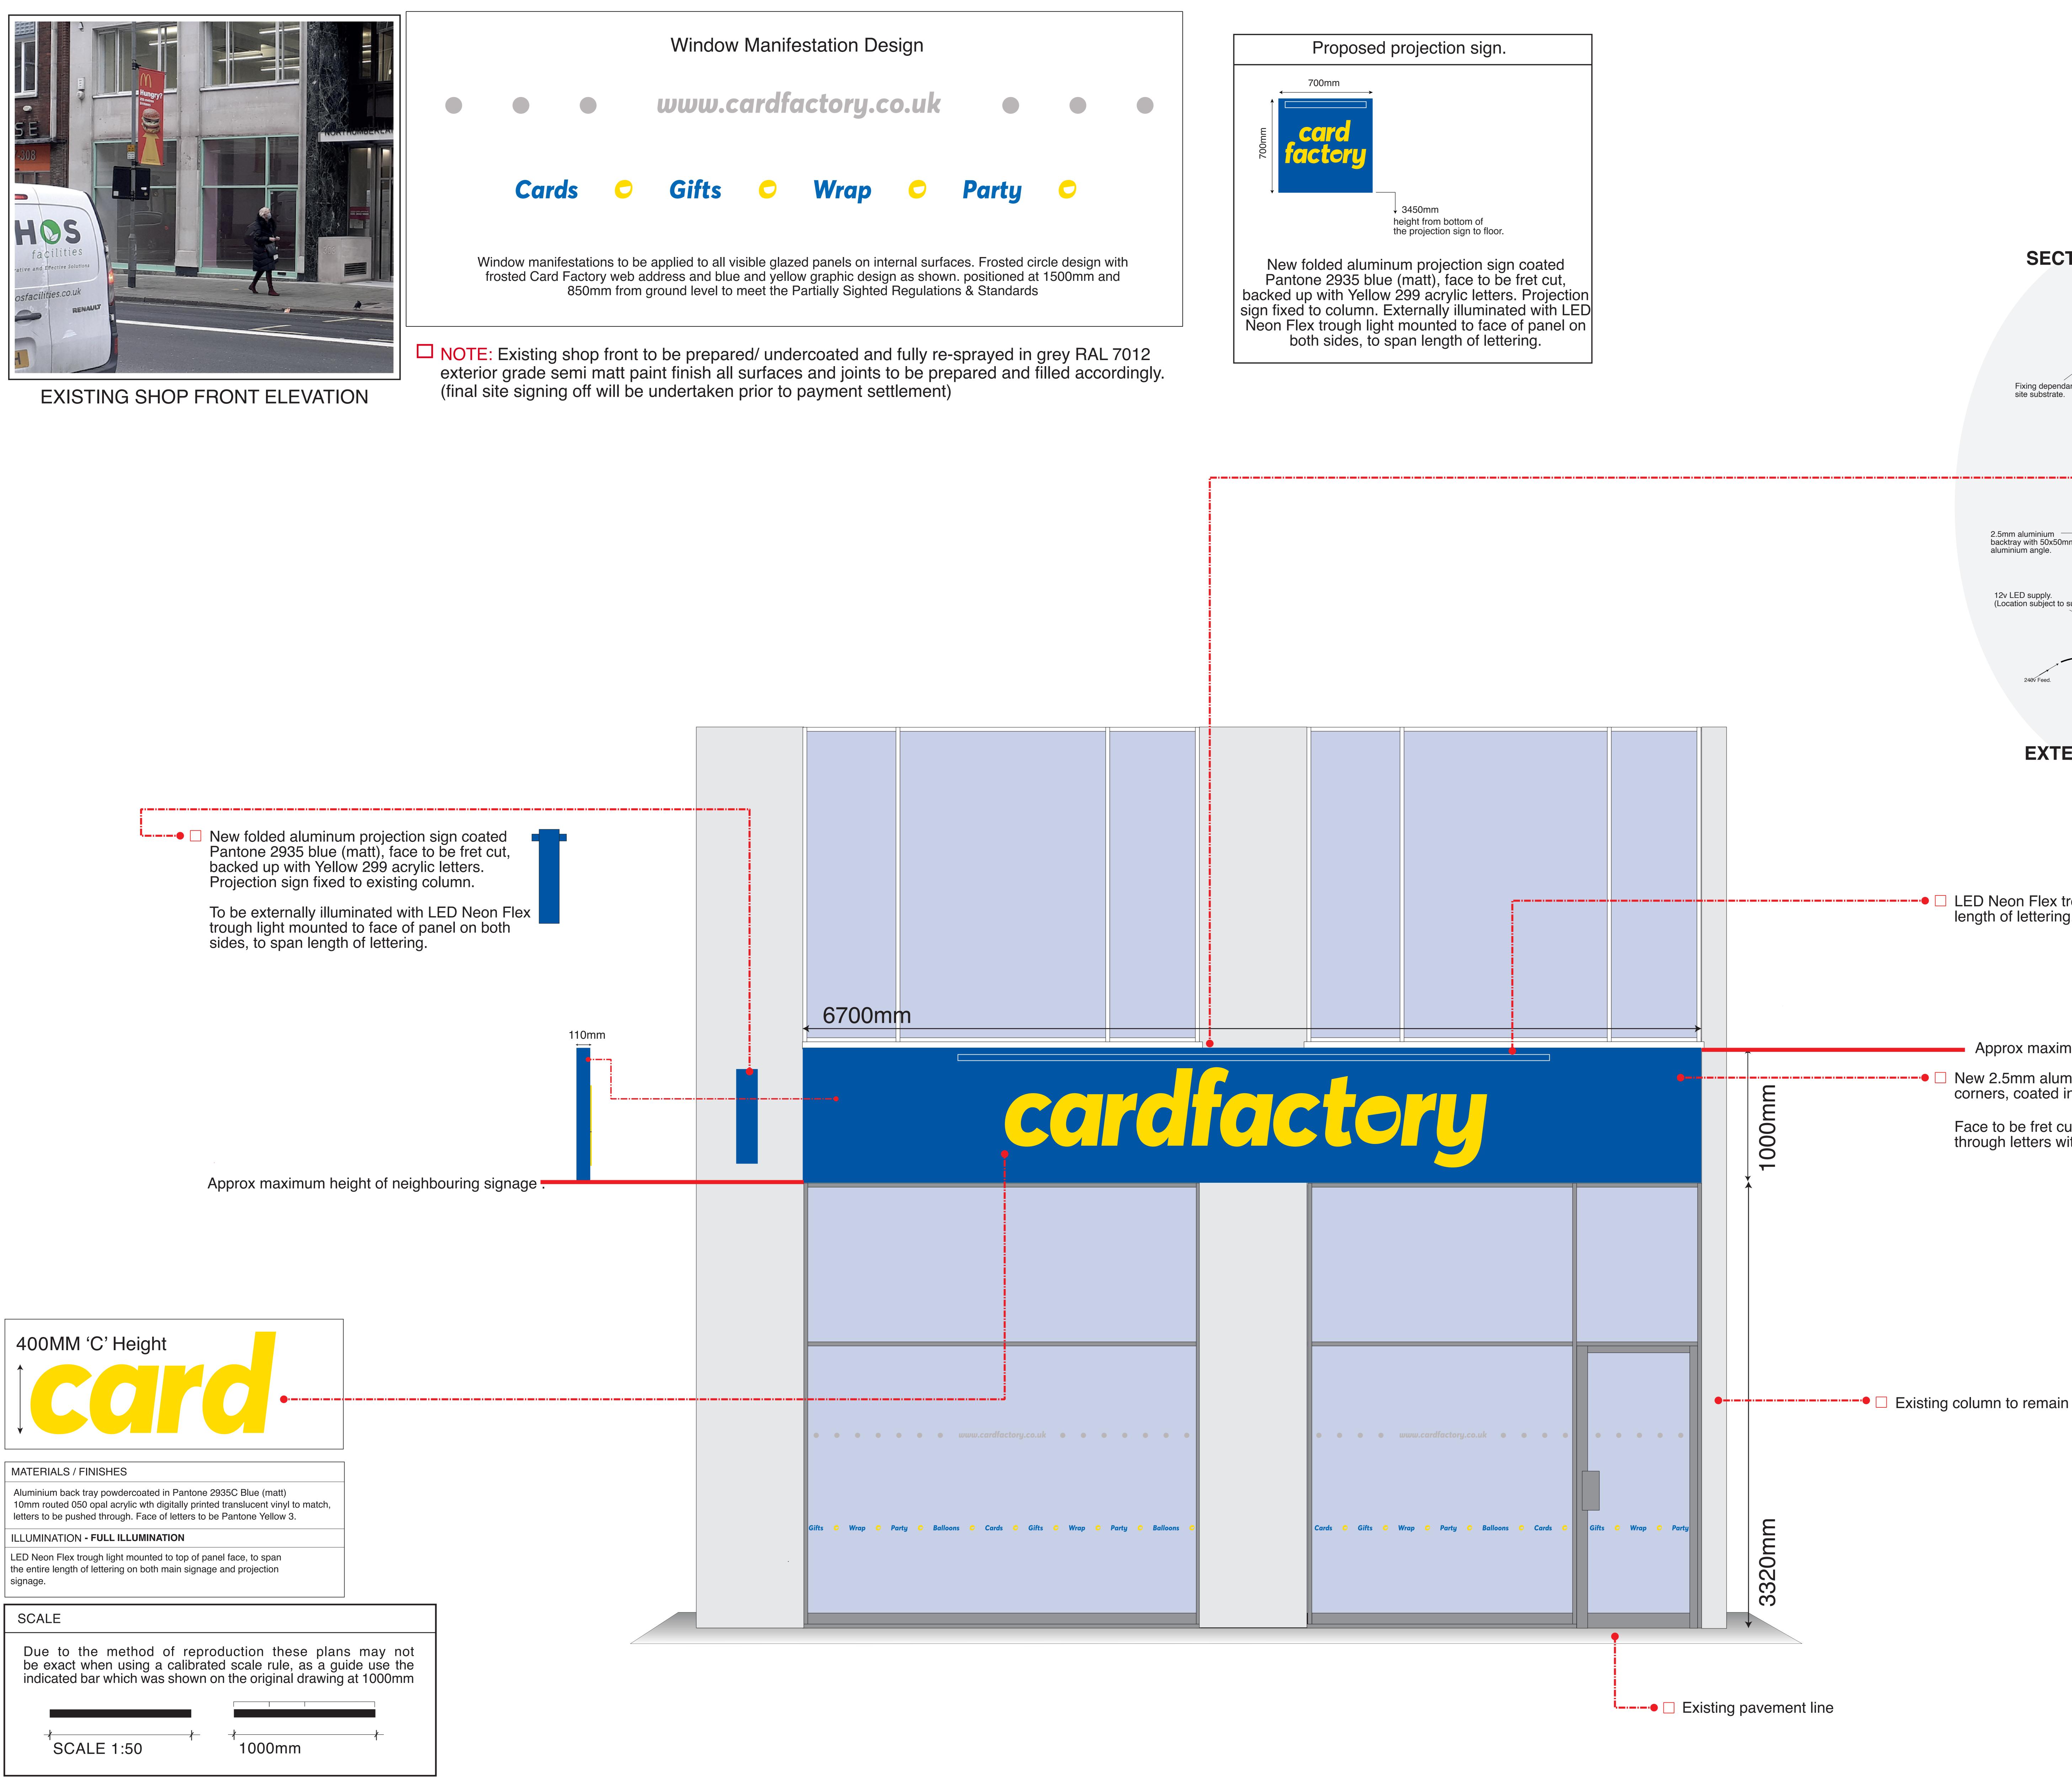

New folded aluminum projection sign coated Pantone 2935 blue (matt), face to be fret cut, backed up with Yellow 299 acrylic letters. Projection sign fixed to existing column.

## EXISTING SHOP FRONT AND PROPOSED NEW SIGNAGE

**NOTE:** A fuse spur needs to be provided for each sign and must be installed in close proximity to each sign.

## **SECTION THROUGH SIGN** Fixings to be countersunk seh tapping pozi screws coated in Pantone 2935 blue satin. LED neon flex trough light mounted to top of panel face, to spar entire length of lettering. 2.5mm aluminium tray sign with folded returns. To be wet sprayed in Pantone 2935 blue satin.

LED Neon Flex trough light mounted to top of panel face, to span

Approx maximum height of neighbouring signage.

Face to be fret cut and have 10mm 050 opal machine cut pushed through letters with Pantone Yellow C vinyl face.

REVISIONS DATED Correction to signage zone height 08/09/2022 cardfactory Proposed Plan ADDRESS High Street HIGH HOLBURN London WC1V 6DX APPLICANT Sportswift LTD - T/A Card Factory WORKS DESCRIPTION New 2.5mm aluminium folded panels with welded and finished corners, coated in Pantone 2935 blue (matt). Face to be fret cut and have 10mm 050 opal machine cut pushed through letters with Pantone Yellow C vinyl face. LED Neon Flex trough light mounted to top of panel face, to span entire length of lettering. Existing shopfront to be re-sprayed DRAWING NUMBER 04052022 SCALE 1:50 @ A3 (4)Version DATED: J.C.PAYNE 04/05/2022 SIGNED: We hereby certify that this plan is a true copy of the plan referred to in connection with the application for building warrant planning consent and approval CONTACT Jonathan Payne jonathan.payne@cardfactory.eu.com E-mail: 01924 877846 Direct Line Mobile: 07714 768 422 Card Factory, Century House, Brunel Road, Wakefield 41 Industrial Estate, Wakefield. WF2 0XG