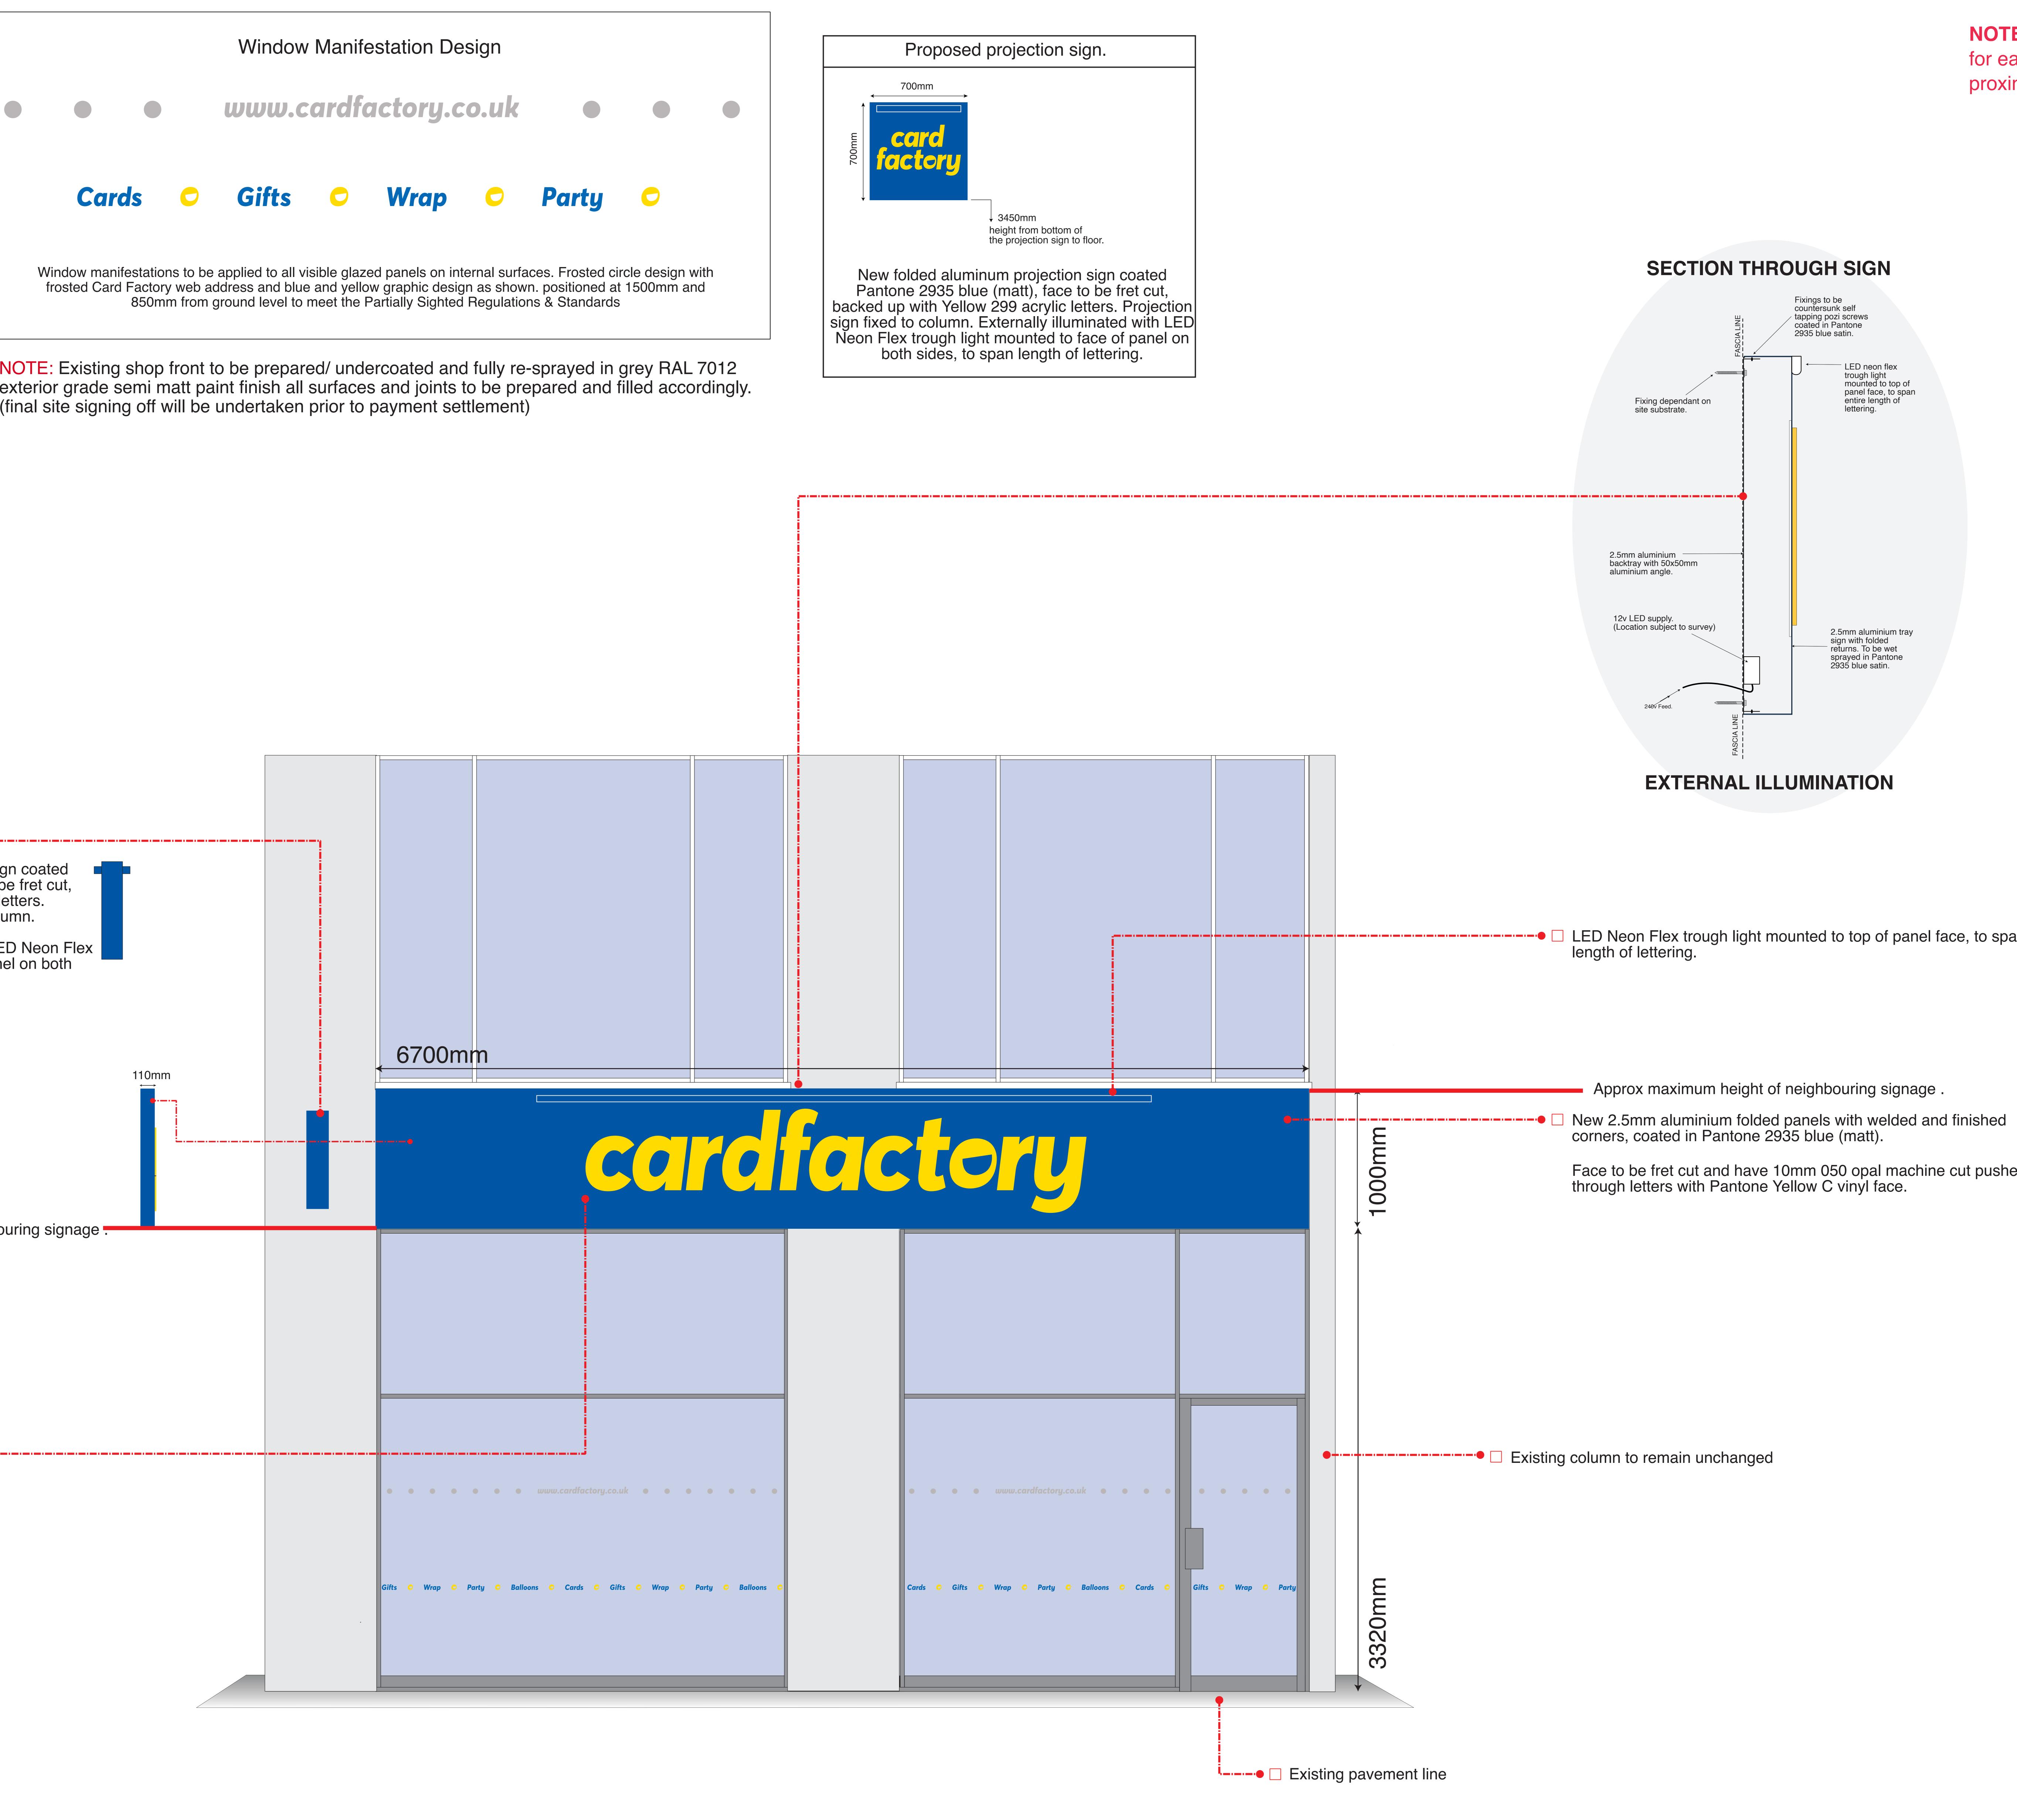

New folded aluminum projection sign coated Pantone 2935 blue (matt), face to be fret cut, backed up with Yellow 299 acrylic letters. Projection sign fixed to existing column.

## EXISTING SHOP FRONT AND PROPOSED NEW SIGNAGE

**NOTE:** A fuse spur needs to be provided for each sign and must be installed in close proximity to each sign.

## **SECTION THROUGH SIGN** Fixings to be countersunk seh tapping pozi screws coated in Pantone 2935 blue satin. LED neon flex trough light mounted to top of panel face, to spar entire length of lettering. 2.5mm aluminium tray sign with folded returns. To be wet sprayed in Pantone 2935 blue satin.

LED Neon Flex trough light mounted to top of panel face, to span

Approx maximum height of neighbouring signage.

Face to be fret cut and have 10mm 050 opal machine cut pushed through letters with Pantone Yellow C vinyl face.

REVISIONS DATED Correction to signage zone height 08/09/2022 cardfactory Proposed Plan ADDRESS High Street HIGH HOLBURN London WC1V 6DX APPLICANT Sportswift LTD - T/A Card Factory WORKS DESCRIPTION New 2.5mm aluminium folded panels with welded and finished corners, coated in Pantone 2935 blue (matt). Face to be fret cut and have 10mm 050 opal machine cut pushed through letters with Pantone Yellow C vinyl face. LED Neon Flex trough light mounted to top of panel face, to span entire length of lettering. Existing shopfront to be re-sprayed DRAWING NUMBER 04052022 SCALE 1:50 @ A3 (4)Version DATED: J.C.PAYNE 04/05/2022 SIGNED: We hereby certify that this plan is a true copy of the plan referred to in connection with the application for building warrant planning consent and approval CONTACT Jonathan Payne jonathan.payne@cardfactory.eu.com E-mail: 01924 877846 Direct Line Mobile: 07714 768 422 Card Factory, Century House, Brunel Road, Wakefield 41 Industrial Estate, Wakefield. WF2 0XG