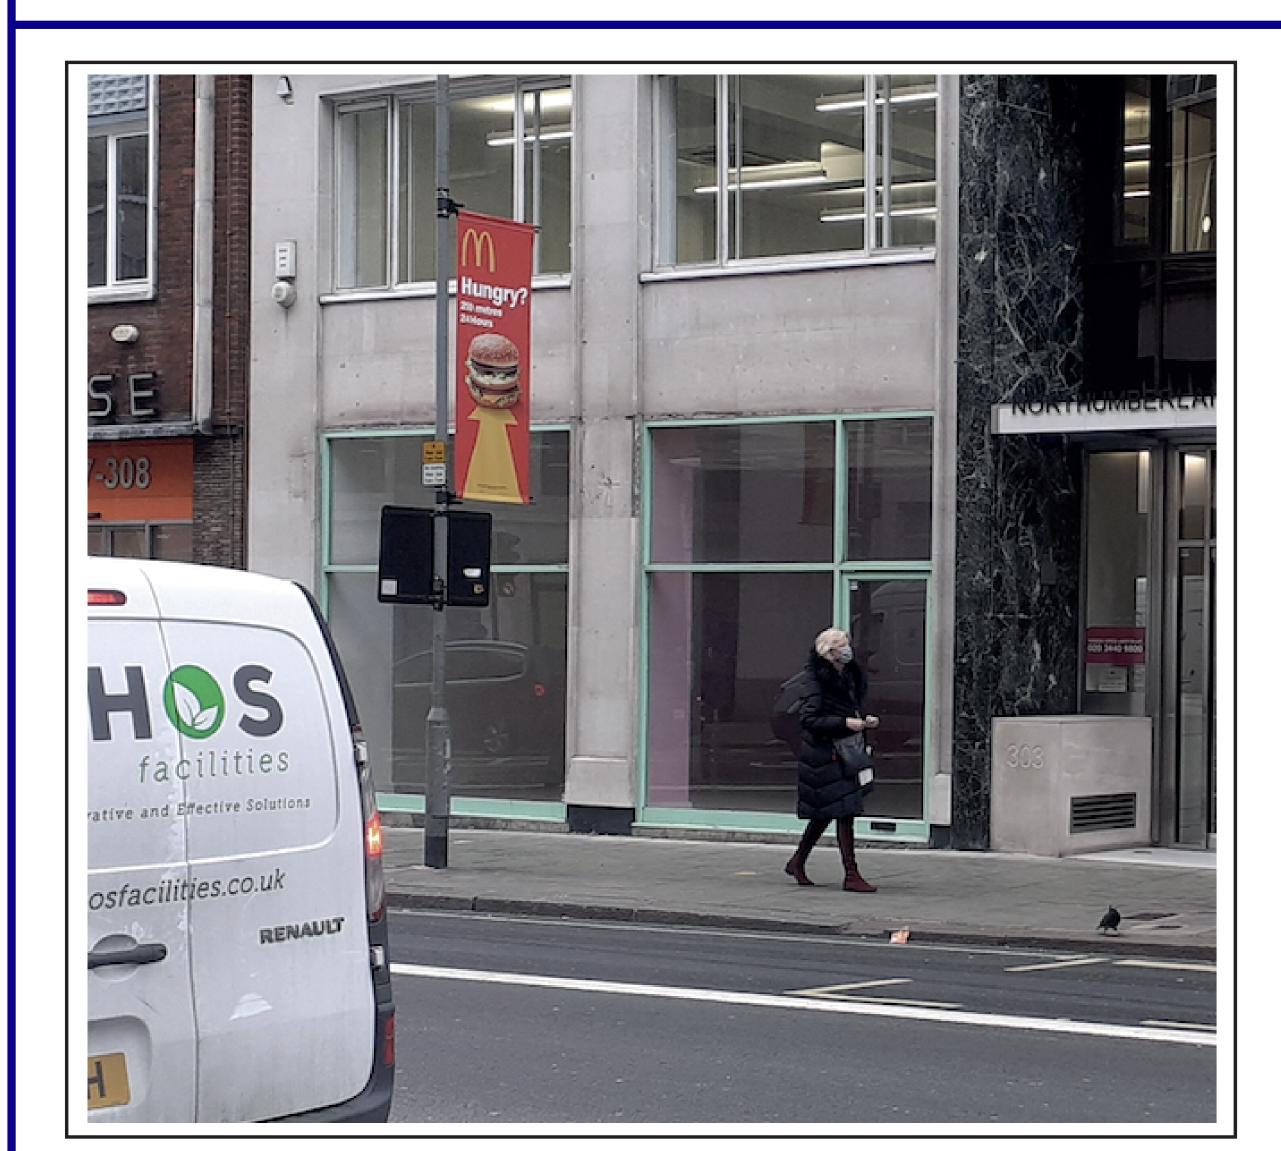

## EXISTING SHOP FRONT AND SIGNAGE

EXISTING SHOP FRONT ELEVATION

|           | LXISTING FIGHT                                    |
|-----------|---------------------------------------------------|
| ADDRESS   | Unit 306 High Street HIGH HOLBURN London WC1V 6DX |
| APPLICANT | Sportswift LTD - T/A Card Factory                 |
|           |                                                   |