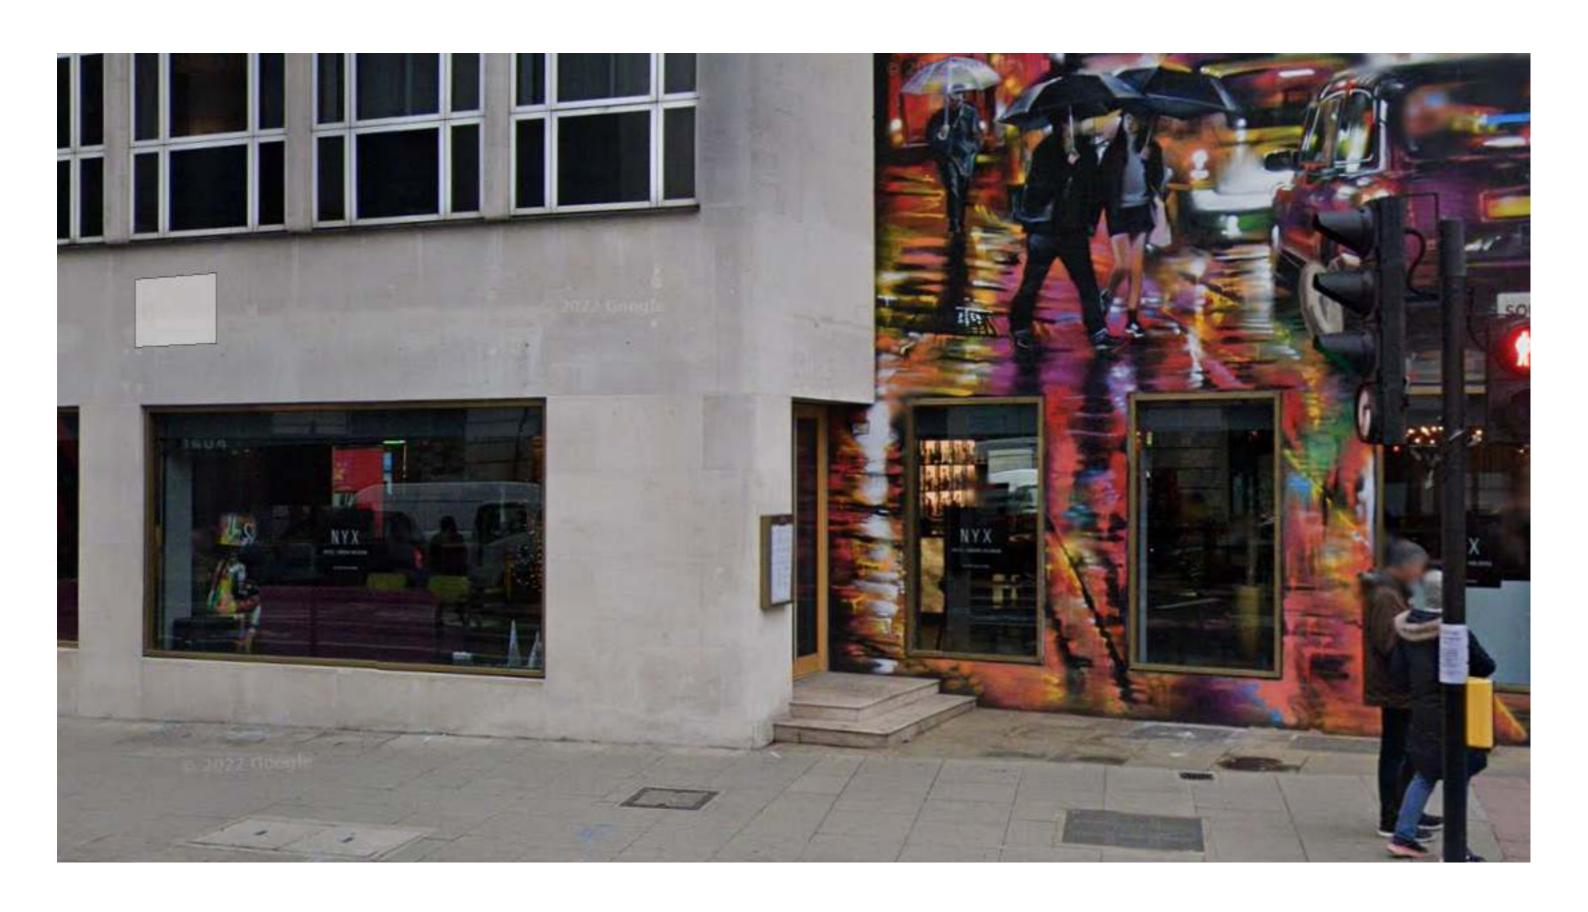

OLD GLOUCESTER STREET SOUTHAMBTON ROW

Key Plan 1:500

10m 20m 30m 40m Scale 1:500 2m 4m Scale 1:100

PROJECT Hotel - Holborn, London, Jurys Inn

JOB NO. 19-1892

Existing Theobalds Road Elevation BB

STATUS FOR PLANNING