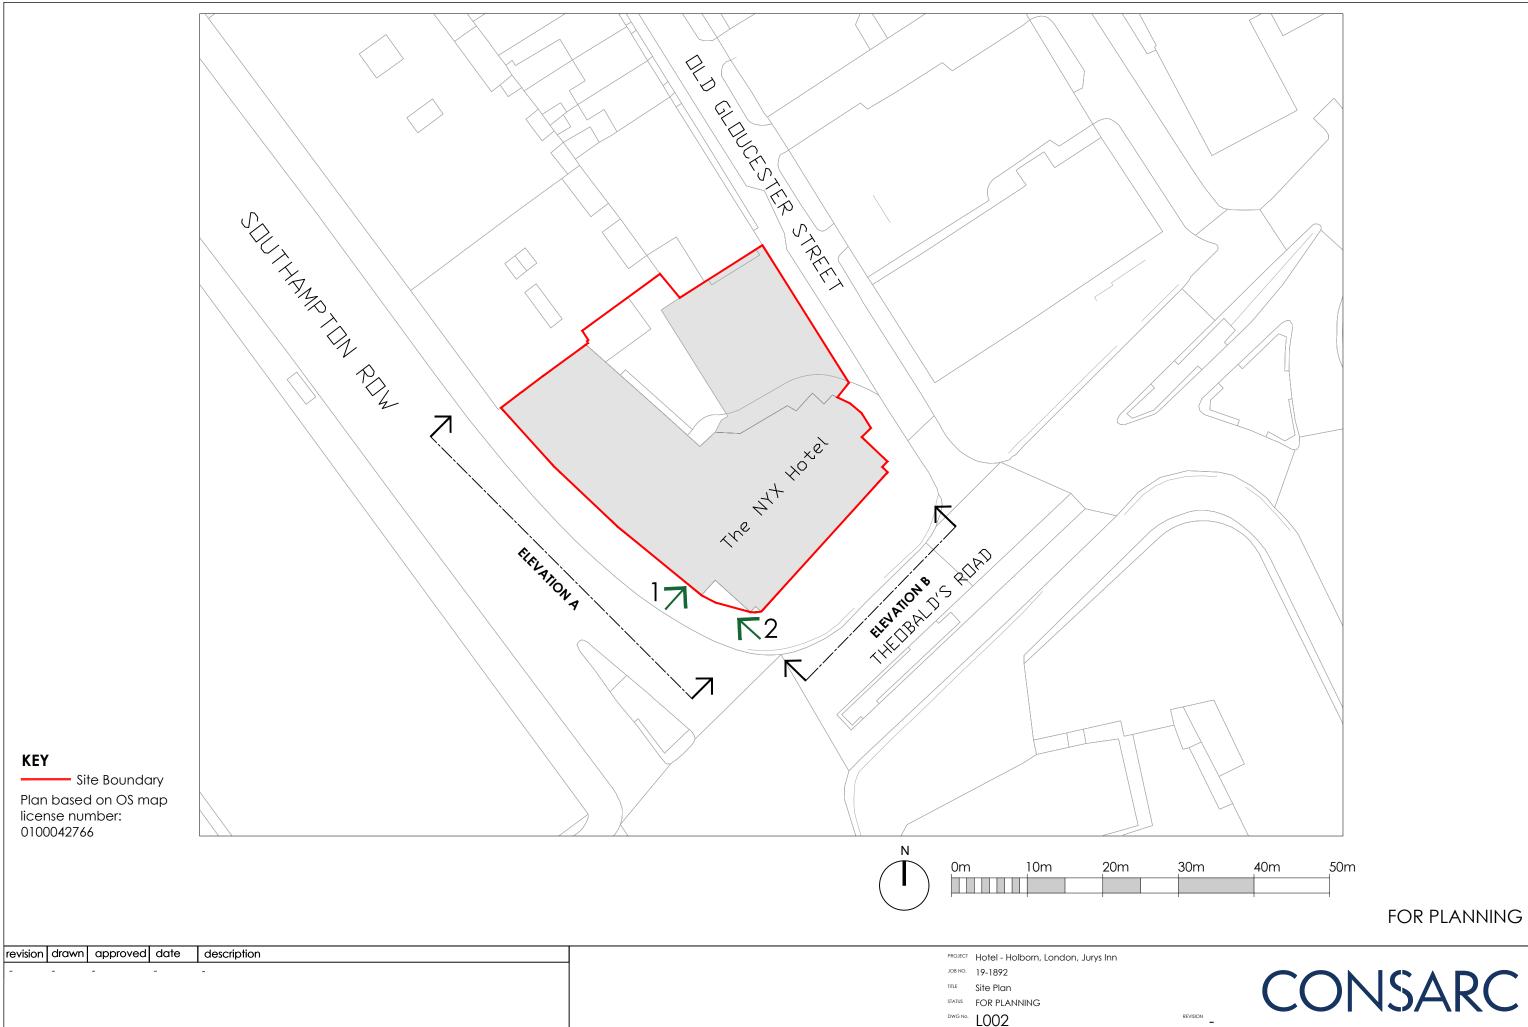

DRAWN SM CHECKED BM APPROVED BM SCALE 1:500 SIZE A3 DATE 10.05.22 THE GAS OFFICE 4 CROMAC QUAY ORMEAU ROAD BELFAST BT7 2JD consarc-design.co.uk TEL. +44 (0)28 9082 8400 mail@consarc-design.co.uk

Figured dimensions to be taken in preference to scaled dimensions. All dimensions are in millimetres. Site dimensions are to be checked prior to commencement of all work and discrepancies reported immediately. DO NOT SCALE THIS DRAWING. © Consarc Design Group Ltd