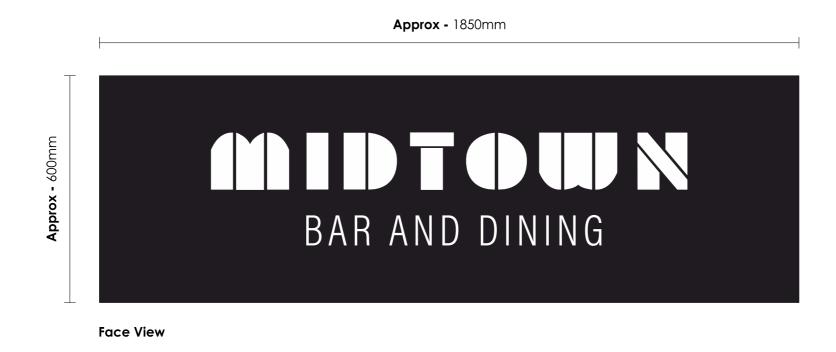

## Item 1 - Scale 1:10@ A3

1No. folded aluminium panel with 80mm returns powder coate black with 10 mm opal acrylic inlayed and pushed through to sit 5mm proud of panel face.
Panel internally illuminated by means of white LED's.
Panel fitted to building substrate by means of internal aluminium angle and suitable fixing with colour matching screw caps.

All sizes shown are approximate

Manufacturing Survey Required

Electrical feed to be supplied to sign position by others prior to installation.

astley.