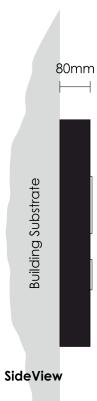

## Item 1 - Scale 1:10@ A3

1No. folded aluminium panel with 80mm returns powder coate black with 10 mm opal acrylic inlayed and pushed through to sit 5mm proud of panel face.
Panel internally illuminated by means of white LED's.
Panel fitted to building substrate by means of internal aluminium angle and suitable fixing with colour matching screw caps.