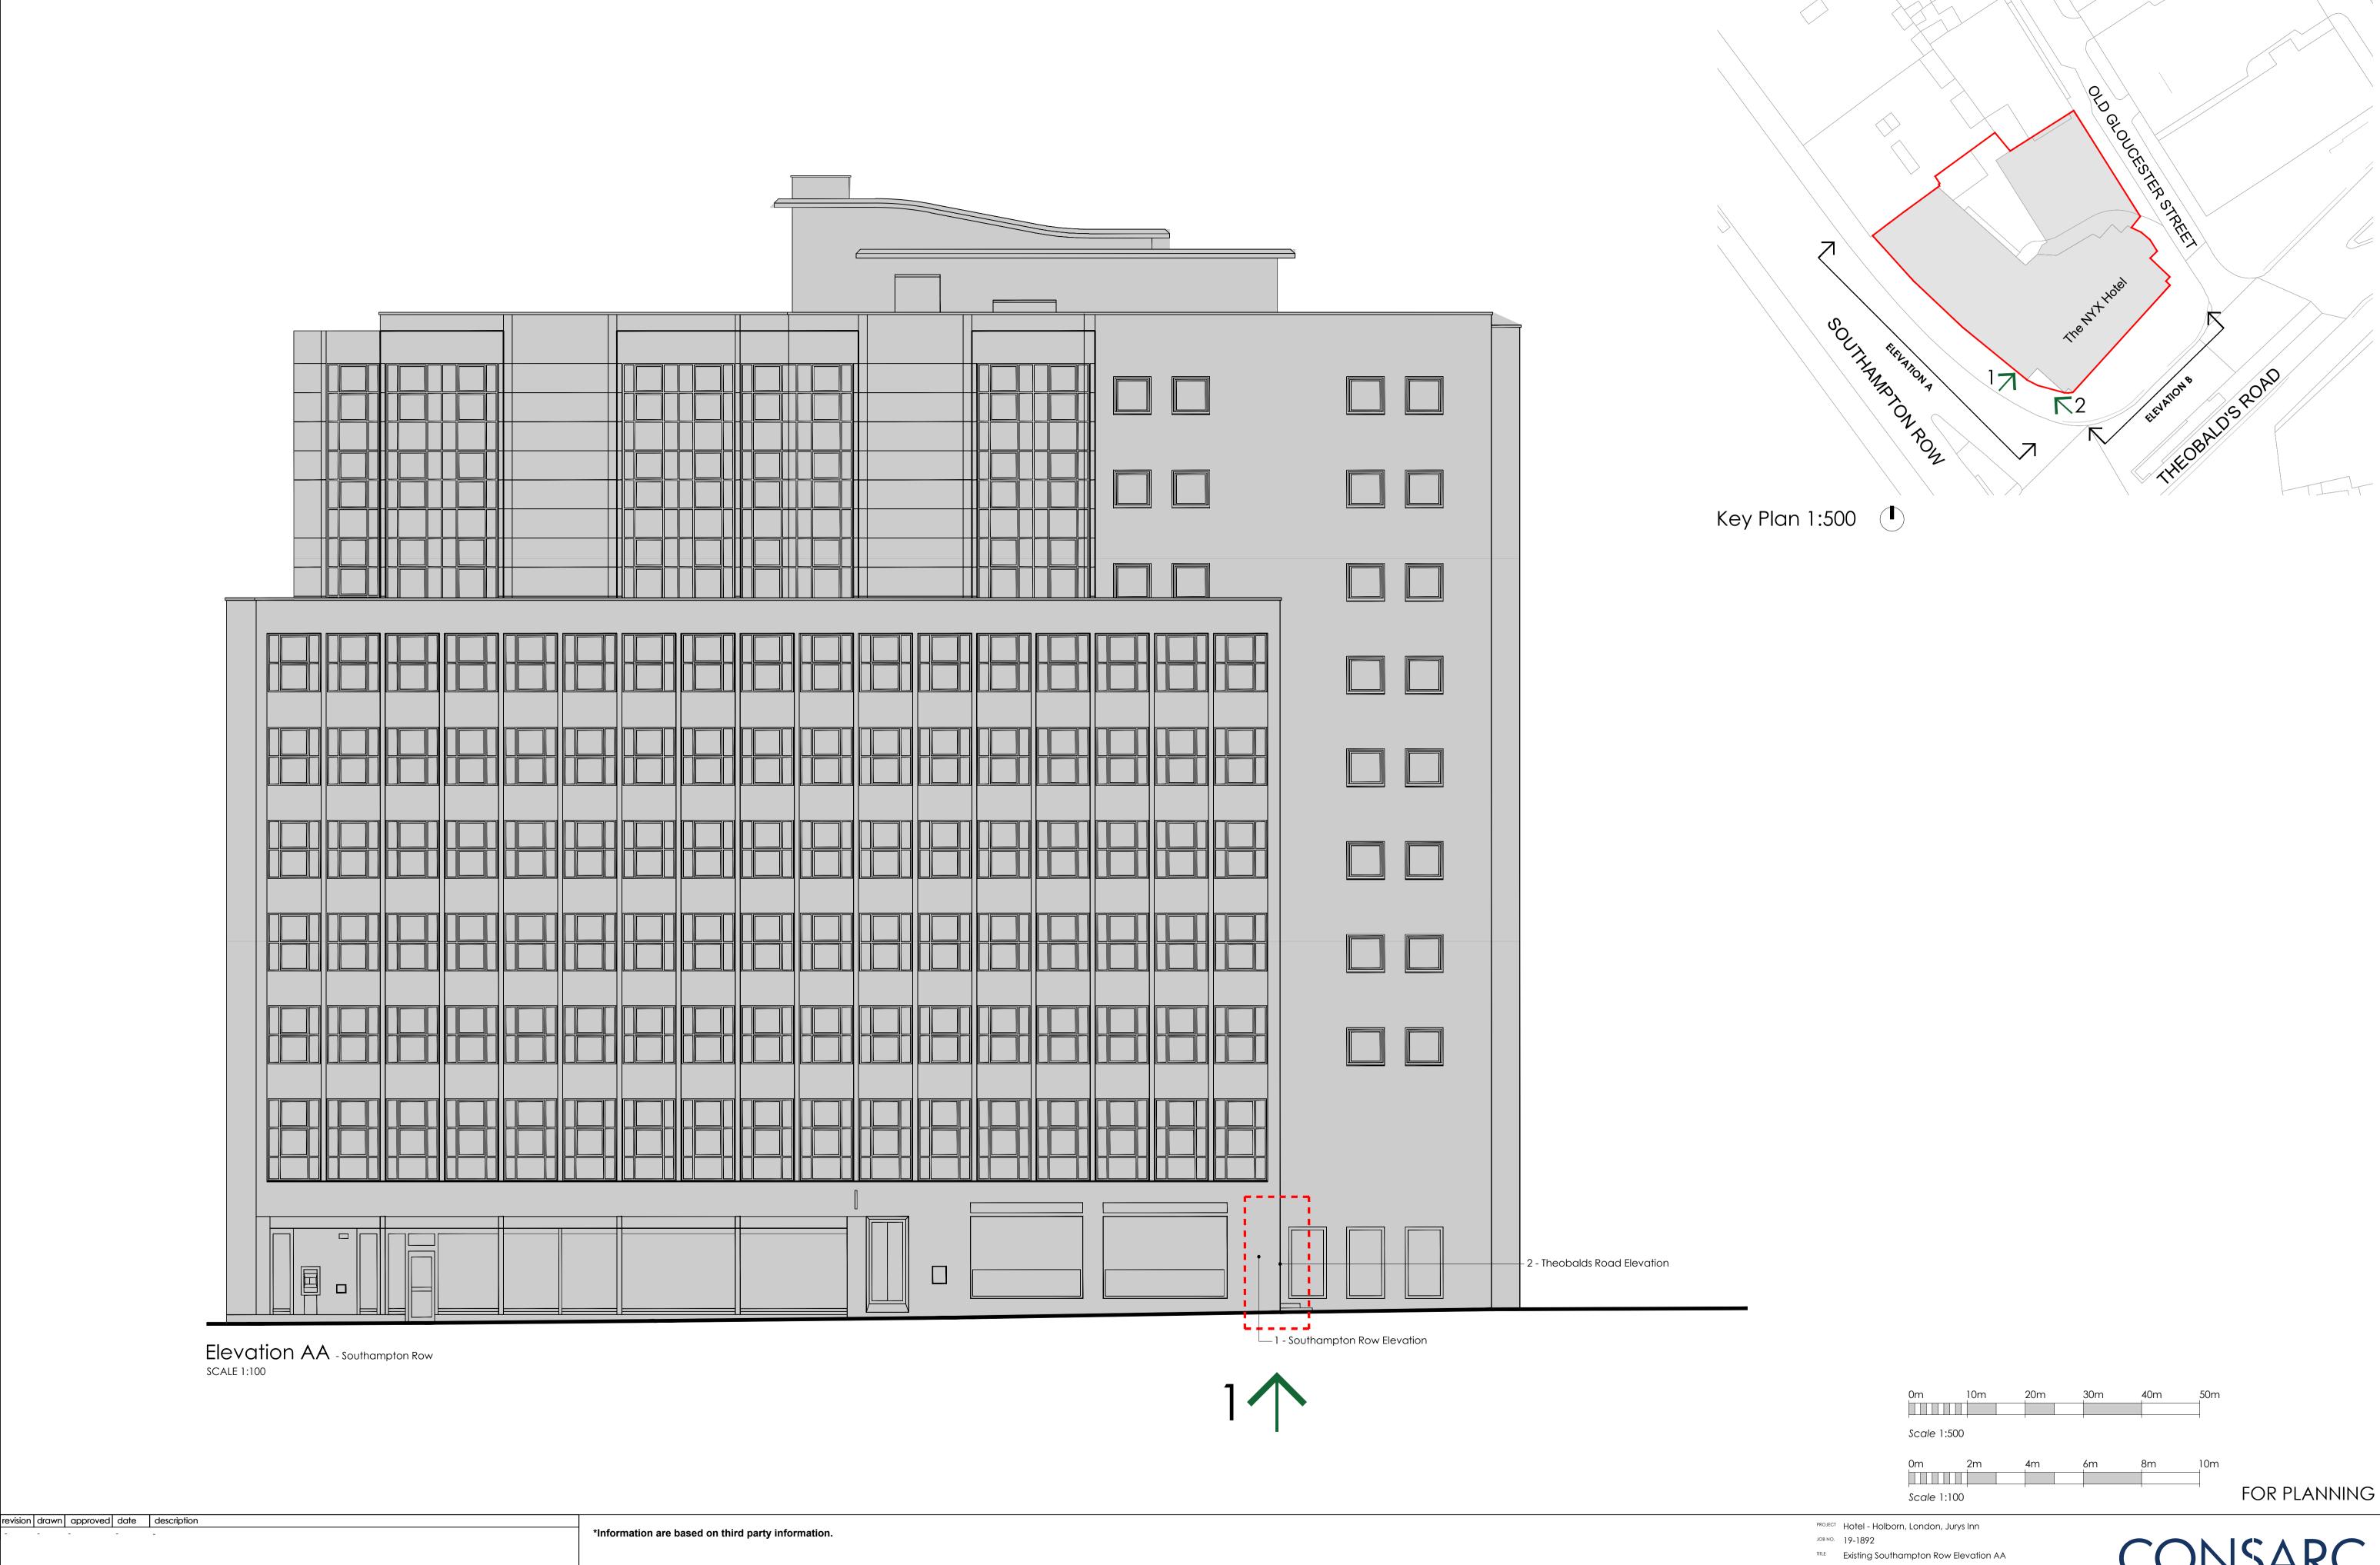

STATUS FOR PLANNING DWG No. LOO3 DRAWN SM CHECKED BM APPROVED BM SCALE AS SIZE A1 DATE 10.05.22 THE GAS OFFICE 4 CROMAC QUAY ORMEAU ROAD BELFAST BT7 2JD

consarc-design.co.uk TEL. +44 (0)28 9082 8400 mail@consarc-design.co.uk

\*Information are based on third party information.