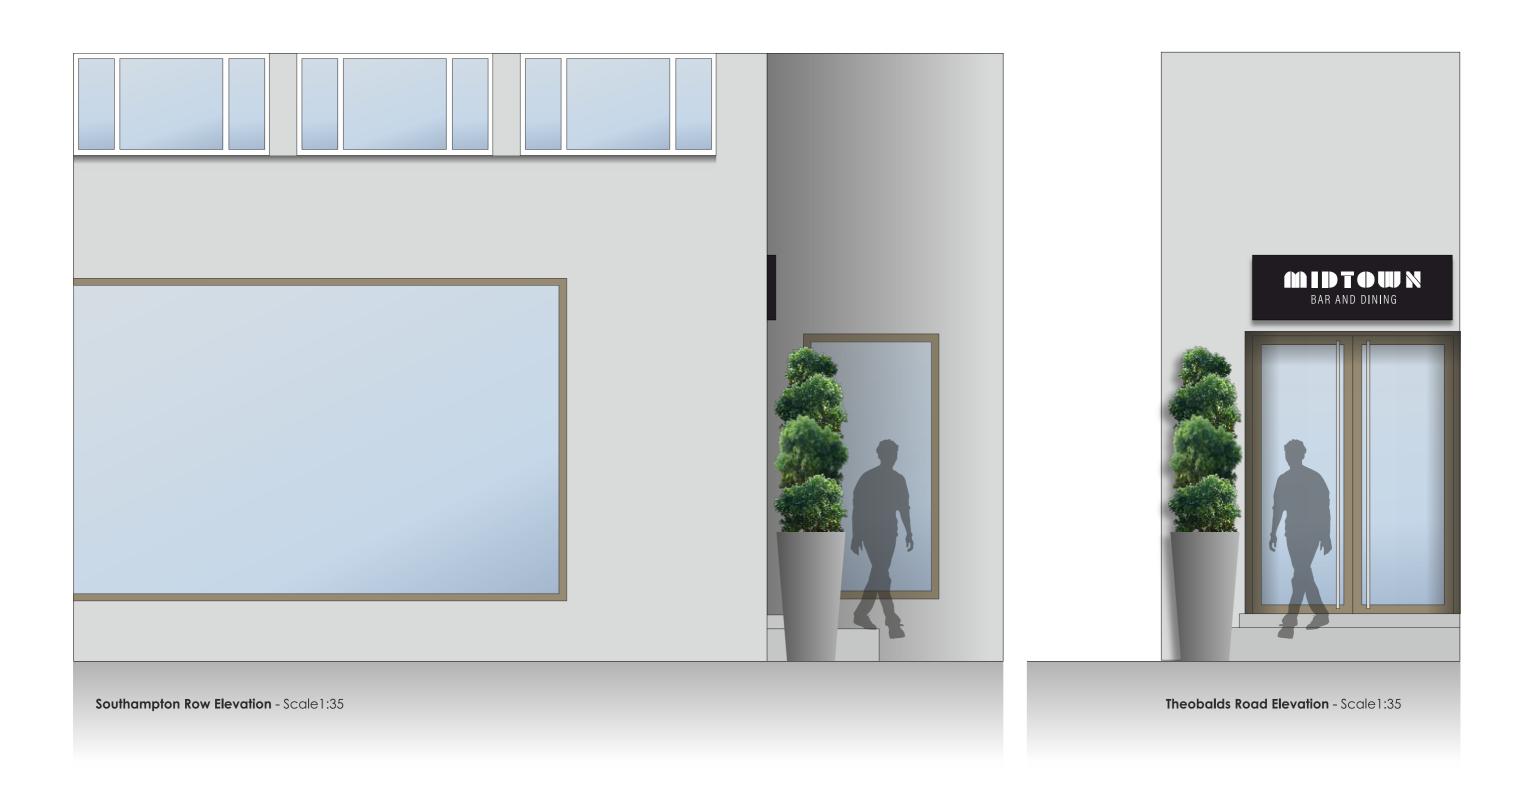

OLD GLOUCESTER STREET SOUTHAMBTON ROW

Key Plan 1:500

10m 20m 30m 40m Scale 1:500 2m 4m Scale 1:100

PROJECT Hotel - Holborn, London, Jurys Inn

JOB NO. 19-1892

Existing Theobalds Road Elevation BB

STATUS FOR PLANNING

DWG No. L004 DRAWN SM CHECKED BM APPROVED BM SCALE AS SIZE A1 DATE 10.05.22

THE GAS OFFICE 4 CROMAC QUAY ORMEAU ROAD BELFAST BT7 2JD consarc-design.co.uk TEL. +44 (0)28 9082 8400 mail@consarc-design.co.uk