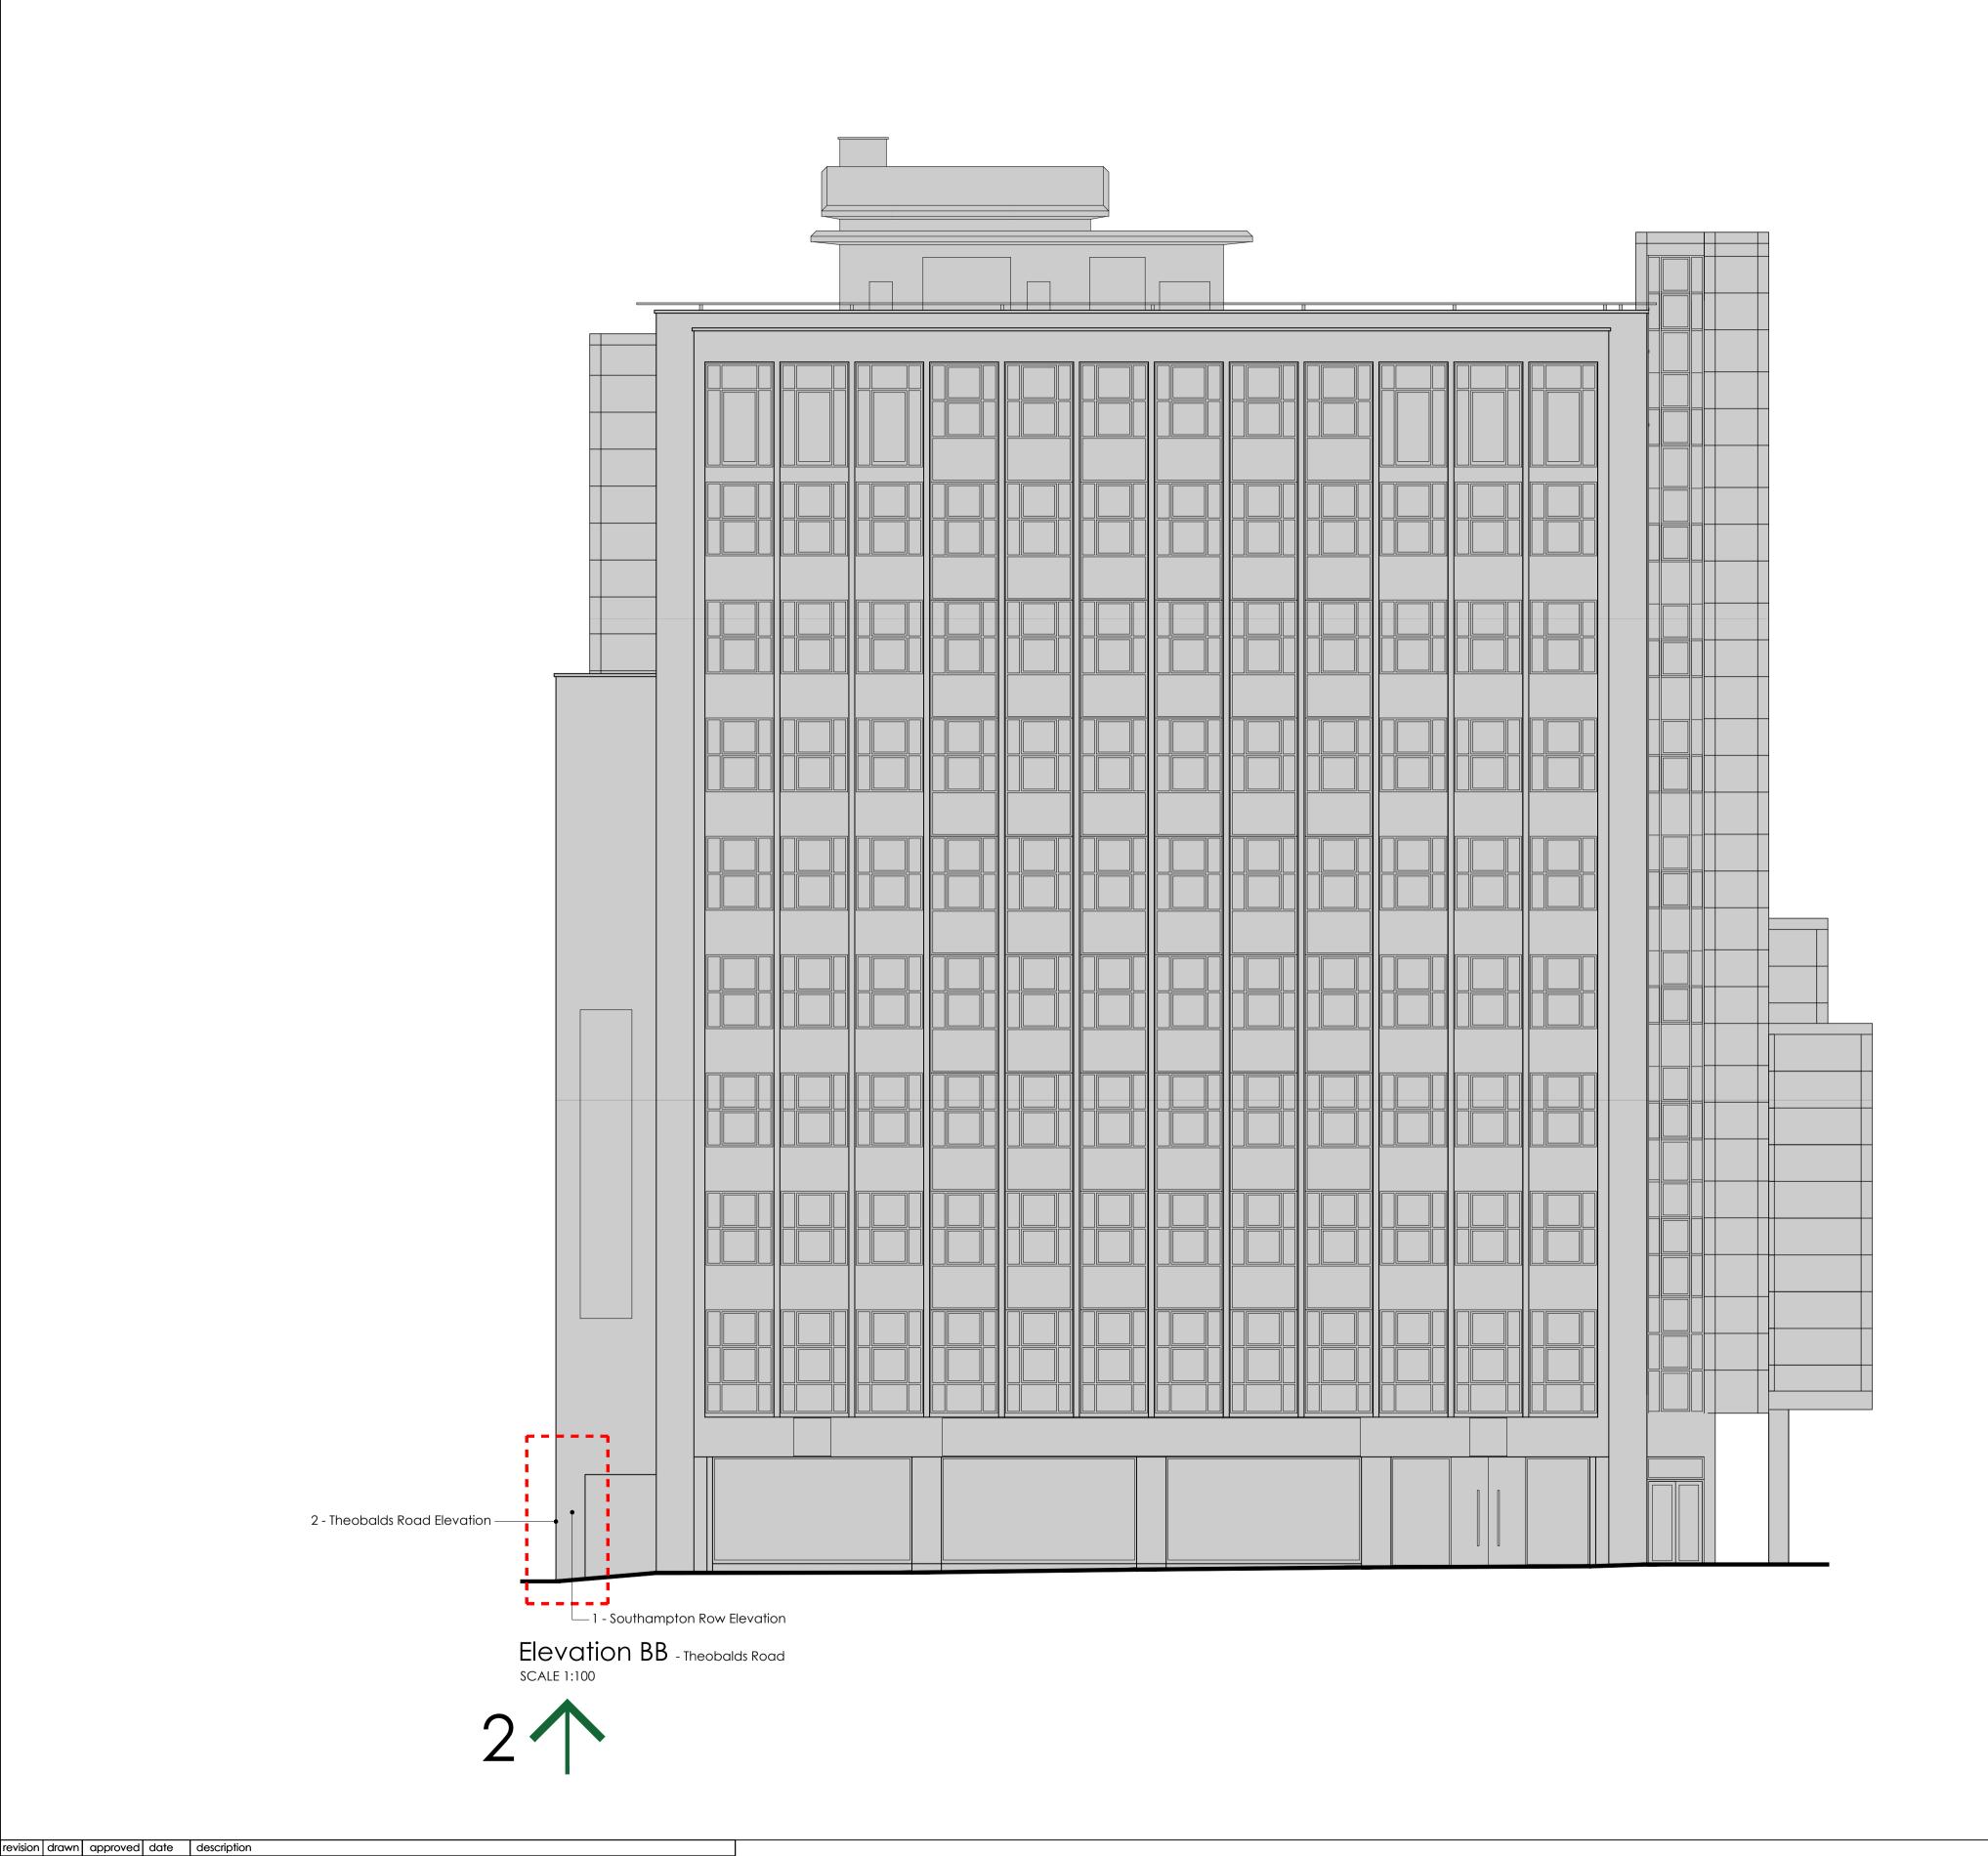

OLD GLOUCESTER STREET SOUTHAMBTON ROW

Key Plan 1:500

10m 20m 30m 40m Scale 1:500 2m 4m Scale 1:100

PROJECT Hotel - Holborn, London, Jurys Inn

JOB NO. 19-1892

Existing Theobalds Road Elevation BB

STATUS FOR PLANNING

DWG No. L004 DRAWN SM CHECKED BM APPROVED BM SCALE AS SIZE A1 DATE 10.05.22

THE GAS OFFICE 4 CROMAC QUAY ORMEAU ROAD BELFAST BT7 2JD consarc-design.co.uk TEL. +44 (0)28 9082 8400 mail@consarc-design.co.uk