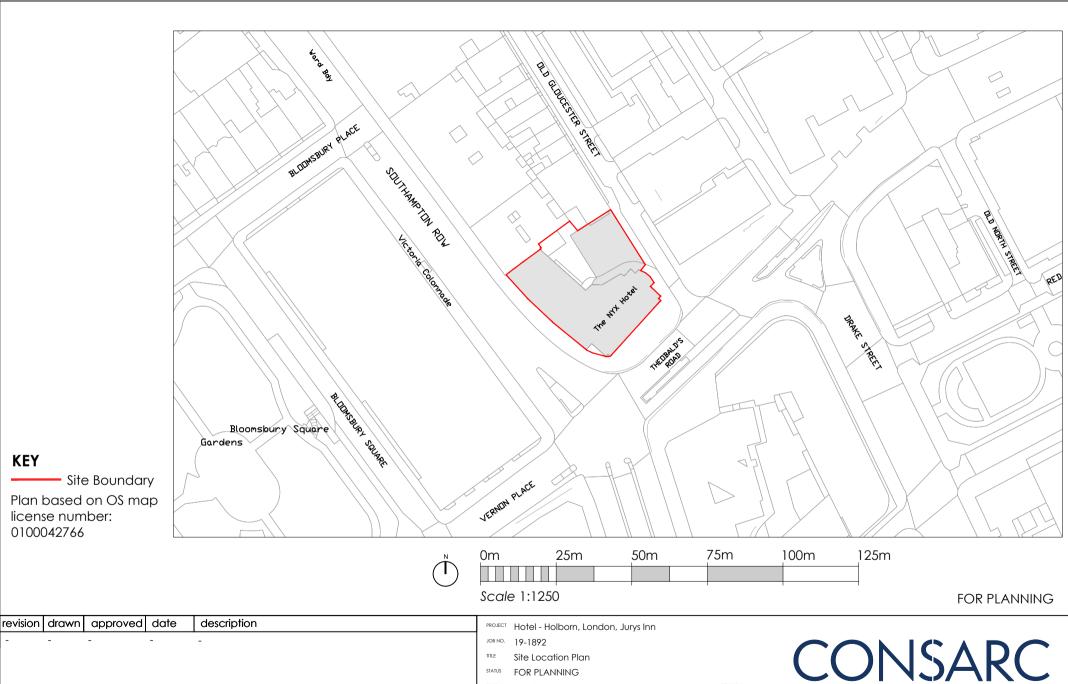

DRAWN SMC CHECKED BM APPROVED BM SCALE 1:1250 SIZE A4 DATE 10.05.22

THE GAS OFFICE 4 CROMAC QUAY ORMEAU ROAD BELFAST BT7 2JD consarc-design.co.uk TEL. +44 (0)28 9082 8400 mail@consarc-design.co.uk

Figured dimensions to be taken in preference to scaled dimensions. All dimensions are in millimetres. Site dimensions are to be checked prior to commencement of all work and discrepancies reported immediately. DO NOT SCALE THIS DRAWING. © Consarc Design Group Ltd