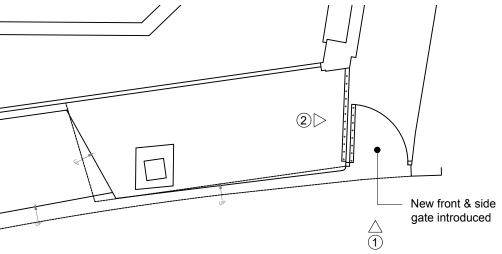

Reference plan Scale 1:50

## Gate in isolation as seen from Chancery Lane (elevation 1) Scale 1:20

## 2 Side gate in isolation (elevation 2) Scale 1:20

| 0 | 0.1 | 0.2 | 0.5 | 1 |
|---|-----|-----|-----|---|
|   | _   |     | _   |   |
|   |     |     |     |   |

| mail@stamosyeoharchitects                                     | Drawing Title:                            | Note                                            |  | Rev. | Stamos Yeoh architects |                    |
|---------------------------------------------------------------|-------------------------------------------|-------------------------------------------------|--|------|------------------------|--------------------|
| 1st Floor, Old Town Hall<br>354 Mare Street<br>London, E8 1HR | Proposed Gate (1:20 detail)