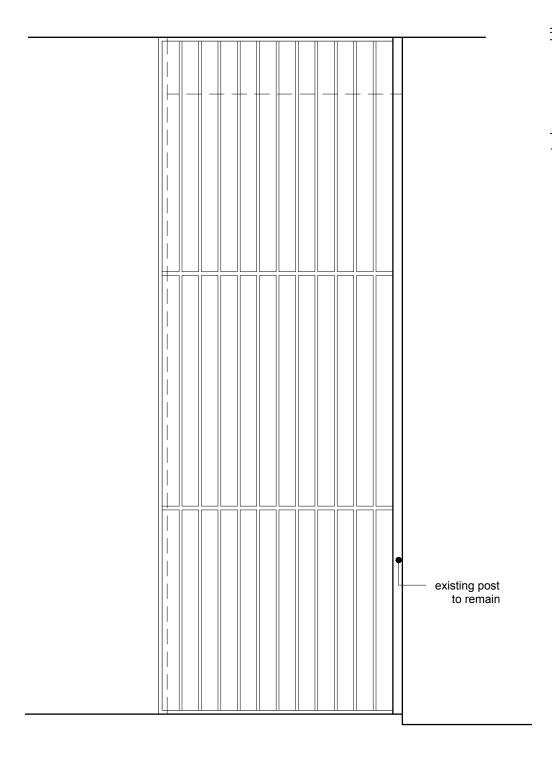

## 2 Side gate in isolation (elevation 2) Scale 1:20

| 0 | 0.1 | 0.2 | 0.5 | 1 |
|---|-----|-----|-----|---|
|   | _   |     | _   |   |
|   |     |     |     |   |

| mail@stamosyeoharchitects                                     | Drawing Title:                            | Note                                            |  | Rev. | Stamos Yeoh architects |                    |
|---------------------------------------------------------------|-------------------------------------------|-------------------------------------------------|--|------|------------------------|--------------------|
| 1st Floor, Old Town Hall<br>354 Mare Street<br>London, E8 1HR | Proposed Gate (1:20 detail)               | Client: The Honourable Society of Lincoln's Inn |  |      | Date:                  | 27 / 01 / 2023     |
|                                                               | Project:                                  |                                                 |  |      | Check by.              | Scale: varies @ A3 |
| tel +44(0)2089861280                                          | 76 Chancery Lane Stone Buildings WC2A 1AA |                                                 |  |      | Drawing No:            | 1431 / 03 / 005    |