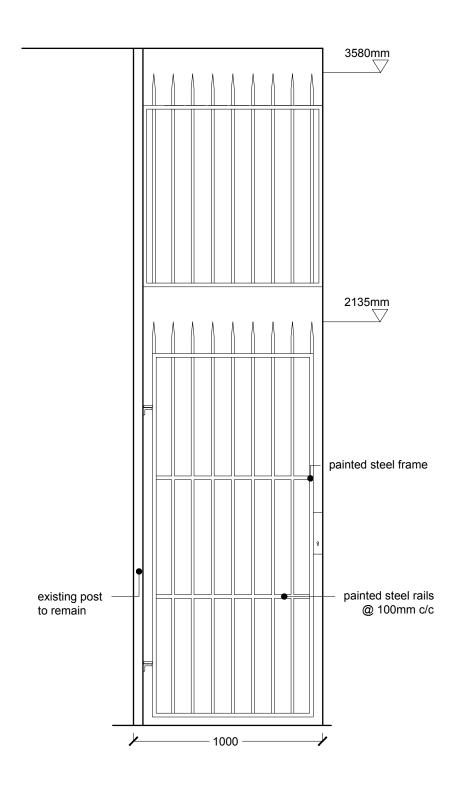

Reference plan Scale 1:50

## Gate in isolation as seen from Chancery Lane (elevation 1) Scale 1:20

## 2 Side gate in isolation (elevation 2) Scale 1:20

| 0 | 0.1 | 0.2 | 0.5 | 1 |
|---|-----|-----|-----|---|
|   | _   |     | _   |   |
|   |     |     |     |   |

| mail@stamosyeoharchitects                                     | Drawing Title:                            | Note                                            |  | Rev. | Stamos Yeoh architects |                    |
|---------------------------------------------------------------|-------------------------------------------|-------------------------------------------------|--|------|------------------------|--------------------|
| 1st Floor, Old Town Hall<br>354 Mare Street<br>London, E8 1HR | Proposed Gate (1:20 detail)