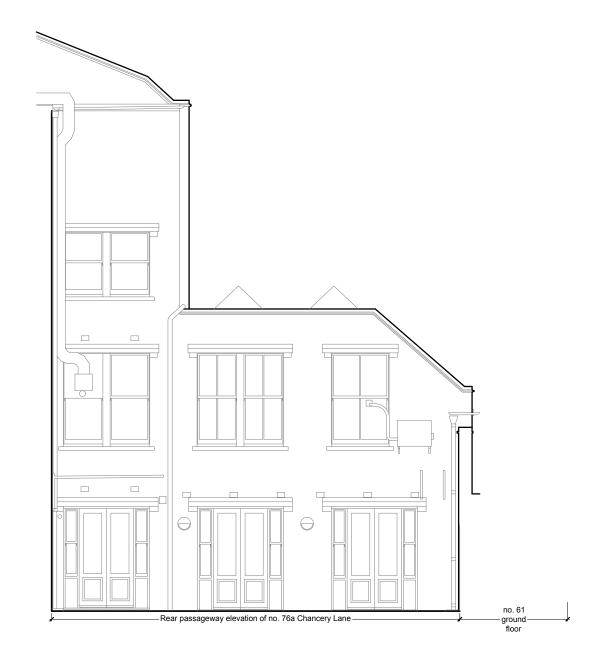

- Existing East Facing Elevation 3D
  Scale 1:100

2. Proposed East Facing Elevation 3D Scale 1:100

|                                                                                              |                                           |                                                    |      | 0 1 | 2 5         | 10                     |  |
|----------------------------------------------------------------------------------------------|-------------------------------------------|----------------------------------------------------|------|-----|-------------|------------------------|--|
| mail@stamosyeoharchitects                                                                    | Drawing Title:                            |                                                    | Note |     | Rev. Stamos | Stamos Yeoh architects |  |
| 1st Floor, Old Town Hall<br>354 Mare Street<br>London, E8 1HR<br><b>tel</b> +44(0)2089861280 | Existing & Proposed Elevations 3D         | Client: The Honourable<br>Society of Lincoln's Inn |      | -   | - Date:     | 19 / 01 / 2023         |  |
|                                                                                              | Project:                                  |                                                    |      |     | Check by:   | Scale: 1:100 @ A3      |  |
|                                                                                              | 76 Chancery Lane Stone Buildings WC2A 1AA |                                                    |      |     | Drawing No: | 1431 / 03 / 001        |  |