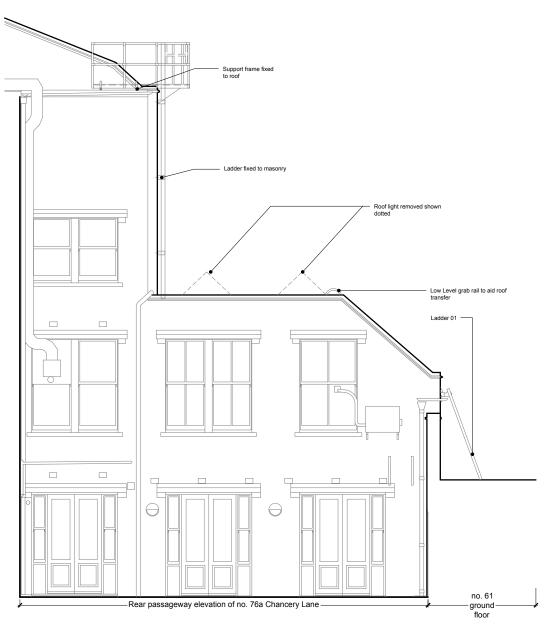

- Existing East Facing Elevation 3D
  Scale 1:100

2. Proposed East Facing Elevation 3D Scale 1:100

|                                                                                              |                                           |                                                    |      | 0 1 | 2 5         | 10                     |  |
|----------------------------------------------------------------------------------------------|-------------------------------------------|----------------------------------------------------|------|-----|-------------|------------------------|--|
| mail@stamosyeoharchitects                                                                    | Drawing Title:                            |                                                    | Note |     | Rev. Stamos | Stamos Yeoh architects |  |
| 1st Floor, Old Town Hall<br>354 Mare Street<br>London, E8 1HR<br><b>tel</b> +44(0)2089861280 | Existing & Proposed Elevations 3D         | Client: The Honourable<br>Society of Lincoln's Inn |      | -   | - Date:     | 19 / 01 / 2023         |  |
|                                                                                              | Project:                                  |                                                    |      |     | Check by:   | Scale: 1:100 @ A3      |  |
|                                                                                              | 76 Chancery Lane Stone Buildings WC2A 1AA |                                                    |      |     | Drawing No: | 1431 / 03 / 001        |  |