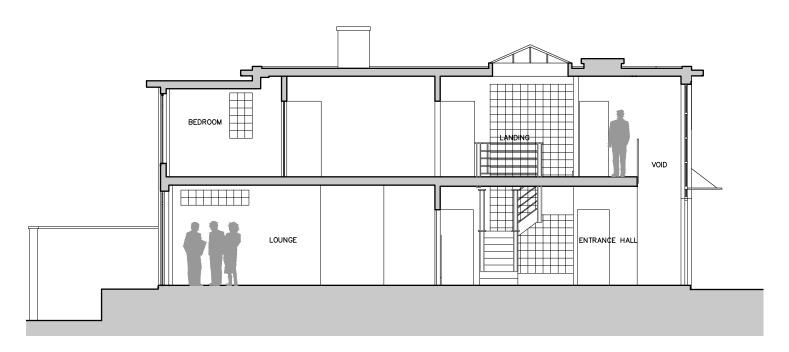

PROPOSED SECTION 4-4
SCALE 1:100 @ A3

PROPOSED SECTION 5-5
SCALE 1:100 @ A3

PROPOSED SECTION 6-6
SCALE 1:100 @ A3

| A    | MARCH'23 | AIR SOURCE HEAT PUMP RELOCATED FROM ROOF<br>TO FRONT GARDEN. WINDOWS OVER GARAGE<br>REDUCED AND RE-POSITIONED. GLAZED LANTERN<br>HEIGHT REDUCED FOLLOWING PLANNERS<br>COMMENTS. EXISTING WATER TANK REMOVED | JP |
|------|----------|-------------------------------------------------------------------------------------------------------------------------------------------------------------------------------------------------------------|----|
| Rev. | Date     | Comment                                                                                                                                                                                                     | Ву |