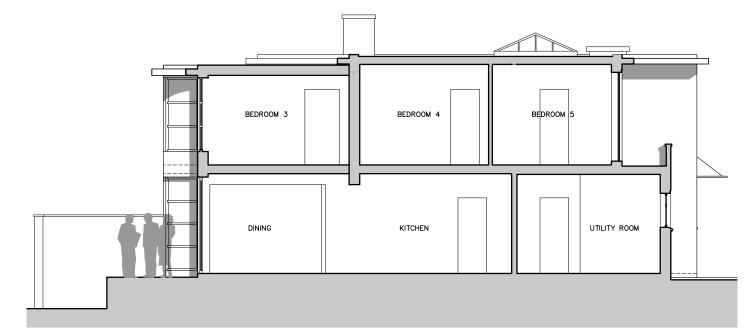

PROPOSED SECTION 4-4
SCALE 1:100 @ A3

PROPOSED SECTION 5-5
SCALE 1:100 @ A3

PROPOSED SECTION 6-6
SCALE 1:100 @ A3

| A    | MARCH'23 | AIR SOURCE HEAT PUMP RELOCATED FROM ROOF<br>TO FRONT GARDEN. WINDOWS OVER GARAGE<br>REDUCED AND RE-POSITIONED. GLAZED LANTERN<br>HEIGHT REDUCED FOLLOWING PLANNERS<br>COMMENTS. EXISTING WATER TANK REMOVED | JP |
|------|----------|-------------------------------------------------------------------------------------------------------------------------------------------------------------------------------------------------------------|----|
| Rev. | Date     | Comment                                                                                                                                                                                                     | Ву |