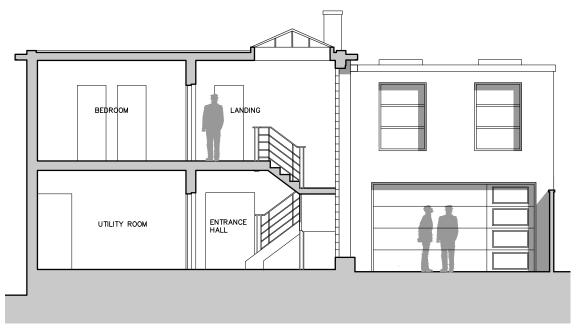

PROPOSED SECTION 4-4
SCALE 1:100 @ A3

PROPOSED SECTION 5-5
SCALE 1:100 @ A3

PROPOSED SECTION 6-6
SCALE 1:100 @ A3

| A    | MARCH'23 | AIR SOURCE HEAT PUMP RELOCATED FROM ROOF<br>TO FRONT GARDEN. WINDOWS OVER GARAGE<br>REDUCED AND RE-POSITIONED. GLAZED LANTERN<br>HEIGHT REDUCED FOLLOWING PLANNERS<br>COMMENTS. EXISTING WATER TANK REMOVED | JP |
|------|----------|-------------------------------------------------------------------------------------------------------------------------------------------------------------------------------------------------------------|----|
| Rev. | Date     | Comment                                                                                                                                                                                                     | Ву |