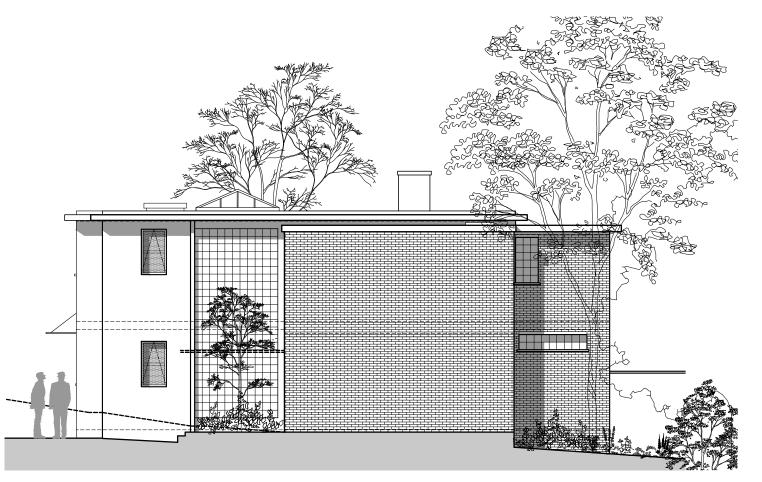

PROPOSED FRONT ELEVATION A-A

SCALE 1:100 @ A3

PROPOSED SIDE ELEVATION B-B
SCALE 1:100 @ A3

SCALE 1:50 (A1) SCALE 1:100 (A3) MILLIMETRES

| A    | MARCH'23 | AIR SOURCE HEAT PUMP RELOCATED FROM ROOF<br>TO FRONT GARDEN. WINDOWS OVER GARAGE<br>REDUCED AND RE-POSITIONED. GLAZED LANTERN<br>HEIGHT REDUCED FOLLOWING PLANNERS<br>COMMENTS. EXISTING WATER TANK REMOVED | JP |
|------|----------|-------------------------------------------------------------------------------------------------------------------------------------------------------------------------------------------------------------|----|
| Rev. | Date     | Comment                                                                                                                                                                                                     | Ву |

COPYRIGHT © 2017

ALL RIGHTS DESCRIBED IN THE CHAPTER IV OF THE COPYRIGHT
DESIGN AND PATENTS ACT 1988, HAVE BEEN GENERALLY ASSER

Mr & Mrs Kershen

The Cottage
Spaniards Road, London NW3 7JH

Proposed Elevations Sheet 1 of 2