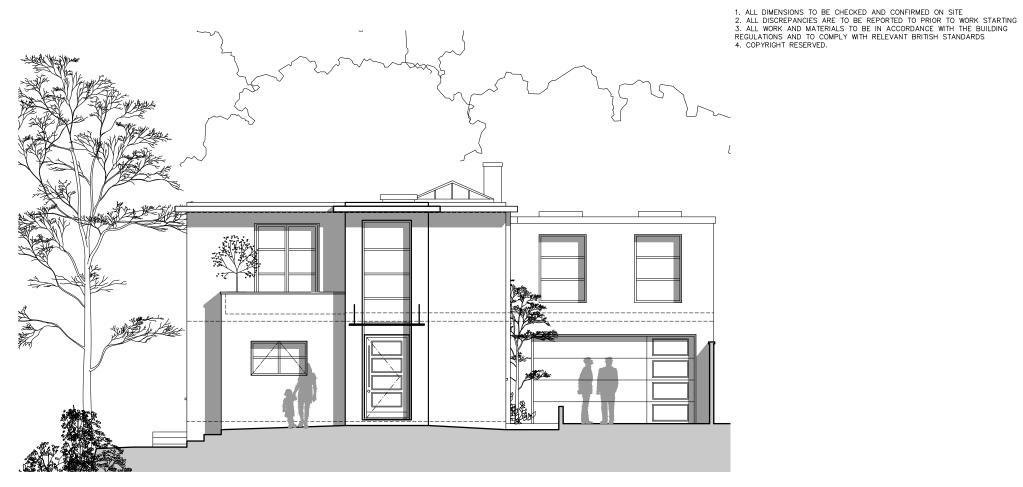

PROPOSED FRONT ELEVATION A-A

SCALE 1:100 @ A3

PROPOSED SIDE ELEVATION B-B
SCALE 1:100 @ A3

SCALE 1:50 (A1) SCALE 1:100 (A3) MILLIMETRES

| A    | MARCH'23 | AIR SOURCE HEAT PUMP RELOCATED FROM ROOF<br>TO FRONT GARDEN. WINDOWS OVER GARAGE<br>REDUCED AND RE-POSITIONED. GLAZED LANTERN<br>HEIGHT REDUCED FOLLOWING PLANNERS<br>COMMENTS. EXISTING WATER TANK REMOVED | JP |
|------|----------|-------------------------------------------------------------------------------------------------------------------------------------------------------------------------------------------------------------|----|
| Rev. | Date     | Comment                                                                                                                                                                                                     | Ву |

COPYRIGHT © 2017

ALL RIGHTS DESCRIBED IN THE CHAPTER IV OF THE COPYRIGHT
DESIGN AND PATENTS ACT 1988, HAVE BEEN GENERALLY ASSER

Mr & Mrs Kershen

The Cottage
Spaniards Road, London NW3 7JH

Proposed Elevations Sheet 1 of 2