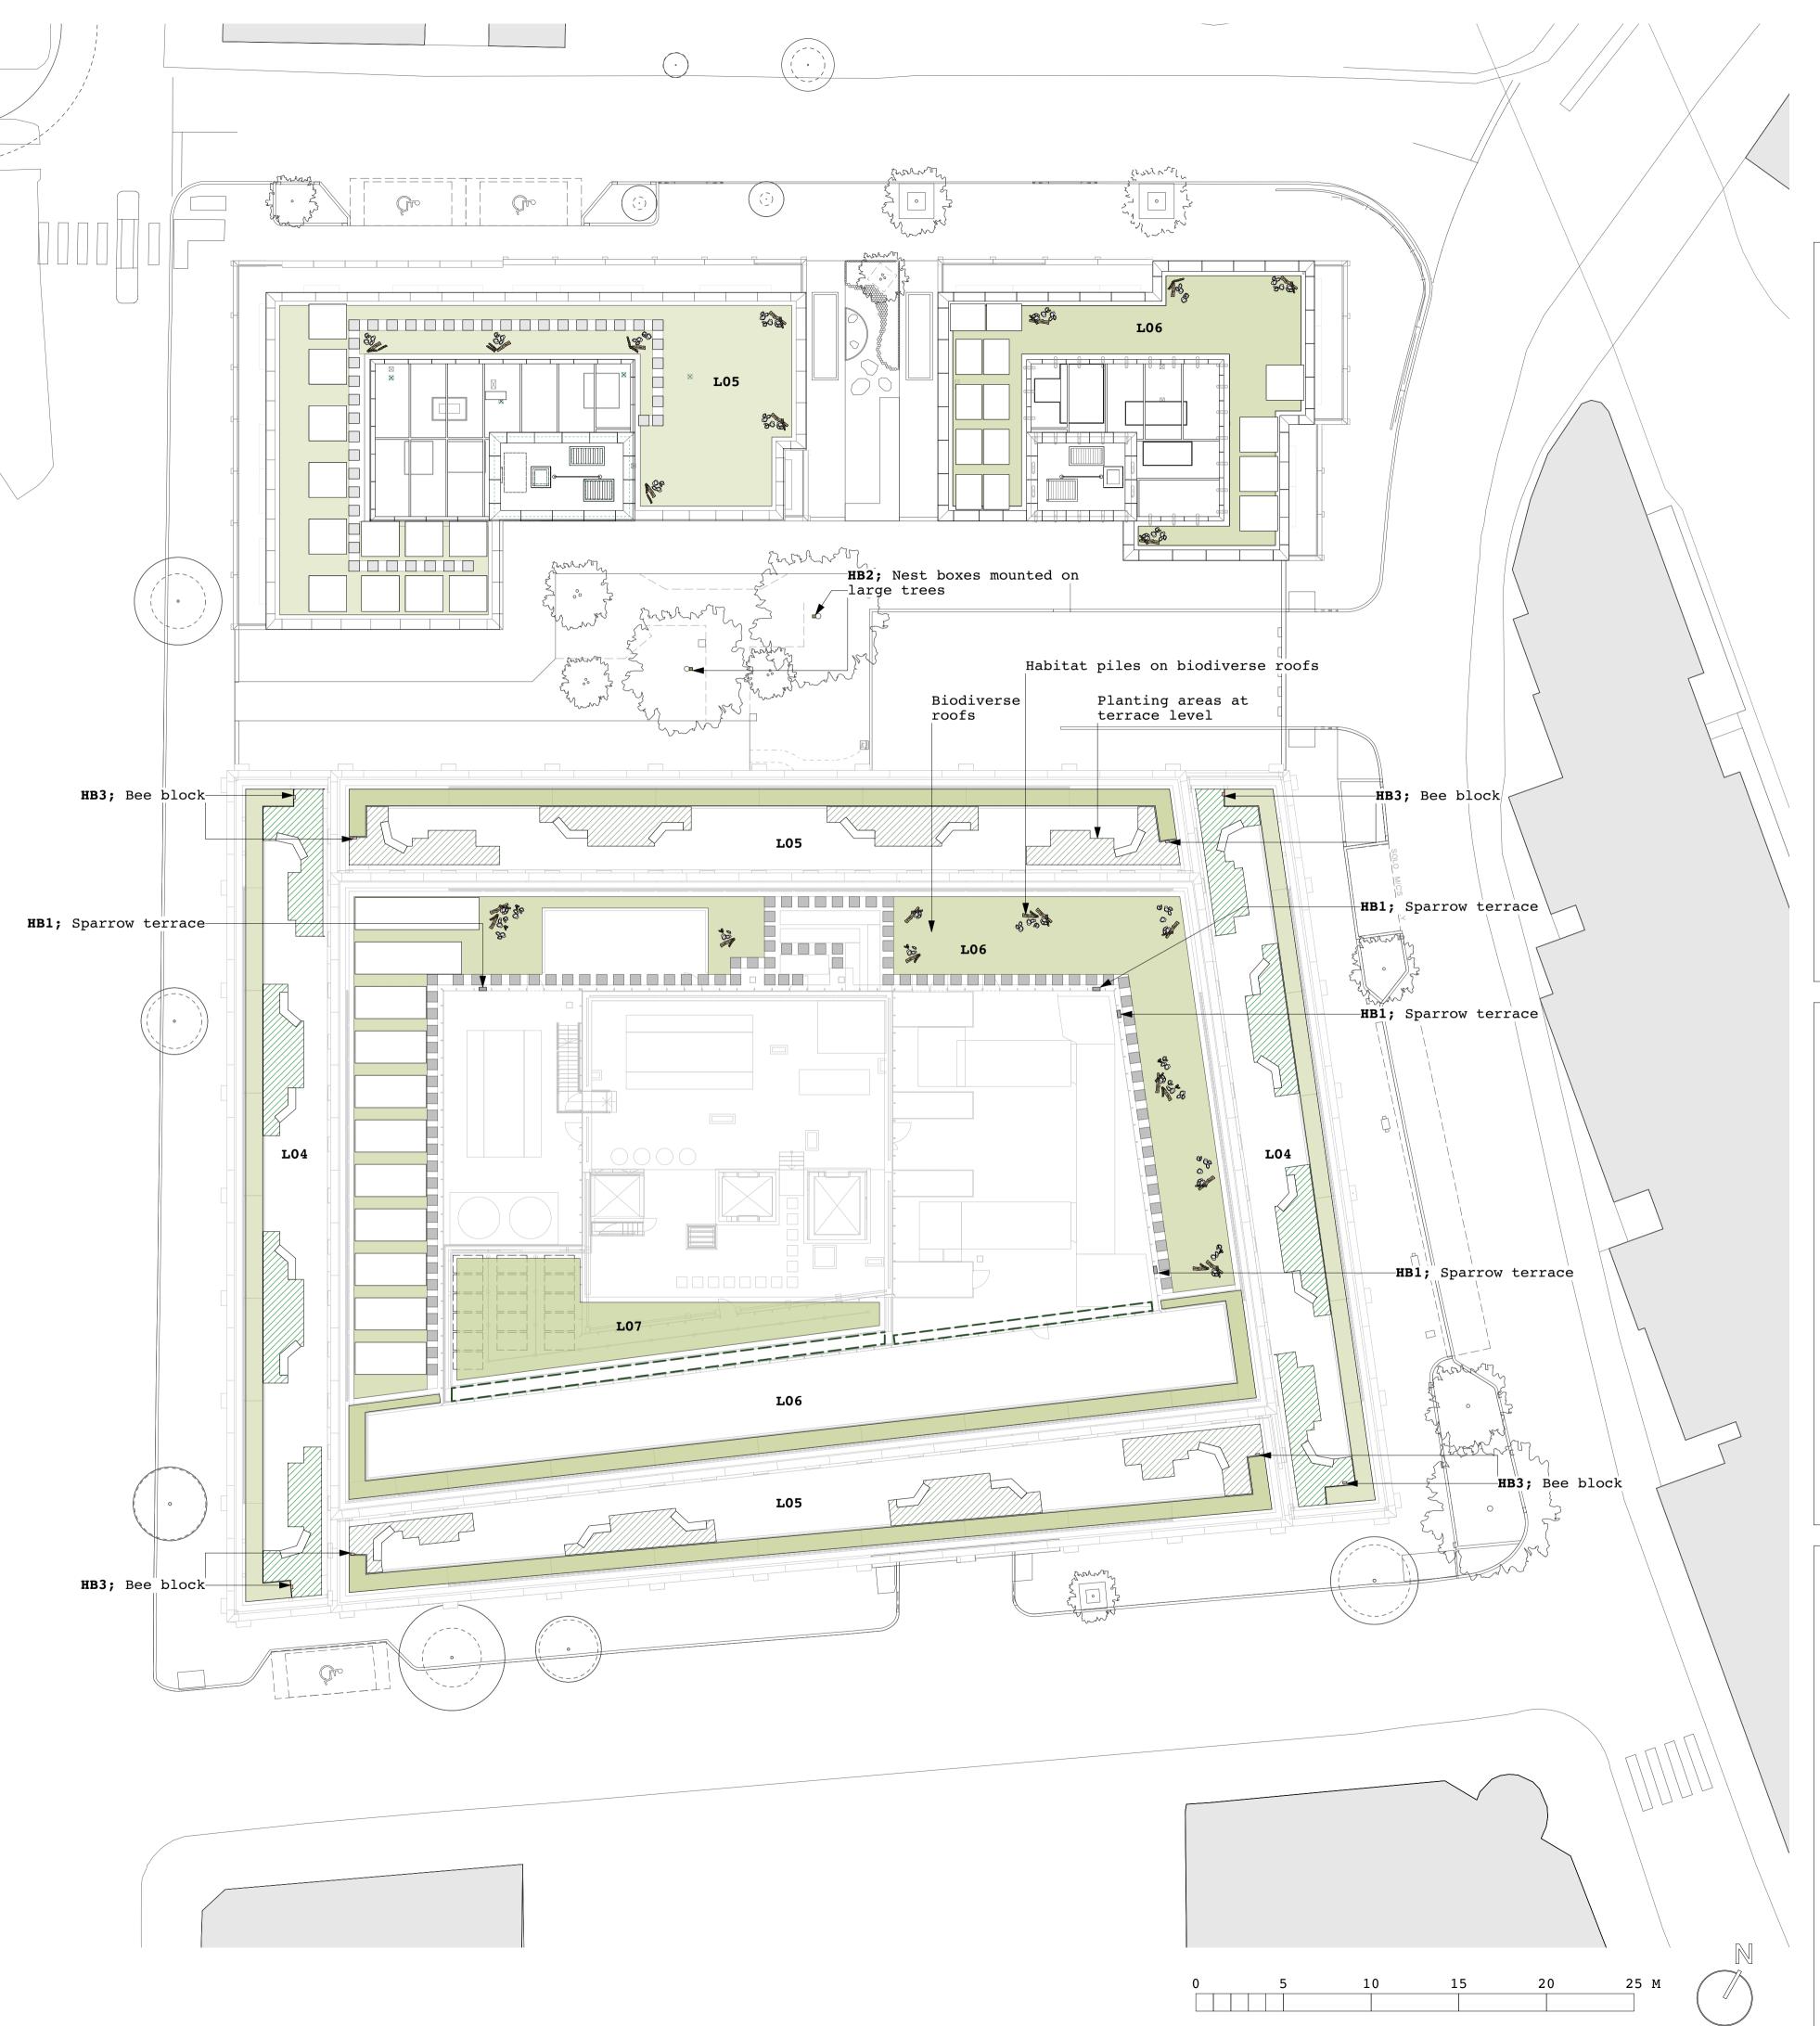

Habitat piles (logs, rocks, sand, manila rope & deadwood)

Intensive planting areas on commercial building roof terraces, levels 04 & 05

Perimeter planting on commercial building roof terraces, levels 04, 05 & 06

**HB1:** Schwegler Sparrow Terrace bird box - Target species: Sparrows External dimensions: W 43 x H 24.5 x D 20 cm. Weight: approx. 15 kg. - Material: Woodcrete - Fixing detail: Affixed to metal mesh facade using 1SP (screws and plugs), refer to detail provided.

Product image:

Facade fixing detail:

HB2: Schwegler Nest box 1B woodcrete - Target species: Great, Blue, Marsh, Coal and Crested Tits, Redstarts, Nuthatches, Collard and Pied Flycatchers, Tree and House Sparrows

- Opening: 32mm diameter hole External Dimensions: W17 x H26xD18 cm. Internal Diameter: 12 cm. Weight: approx. 3.6 kg. - Material: Woodcrete

- Fixing detail: Affixed to large new semi-mature trees in central landscape spaces using adjustable, tree-friendly ties.

Product image:

HB3: Insect habitat - Bee block
- Target species: Solitary bees
- External dimensions:
- Material: Concrete with granite aggregates
- Located in quiet corners of planting areas on terraces at levels 4/5

- Placed directly on to soft landscape and nestled within planting areas.

Product image:

© JCLA

Do not scale from this drawing. Any discrepancies or queries should be brought to the attention of the authors. Dimensions are to be verified on site prior to construction.

Proposed plan: Habitat boxes (Condition 20)

Drawing Number

SP108-100-HB Revision 16.03.23 P1 Scale (@ A1) Drawing Status 1:200 For information