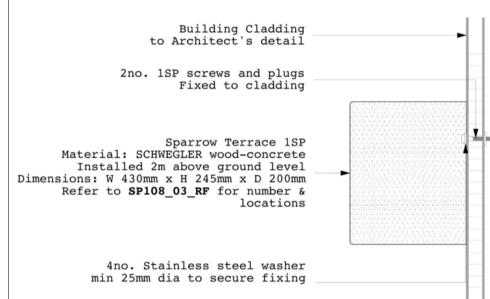

**HB1:** Schwegler Sparrow Terrace bird box - Target species: Sparrows External dimensions: W 43 x H 24.5 x D 20 cm. Weight: approx. 15 kg. - Material: Woodcrete - Fixing detail: Affixed to metal mesh facade using 1SP (screws and plugs), refer to detail provided.