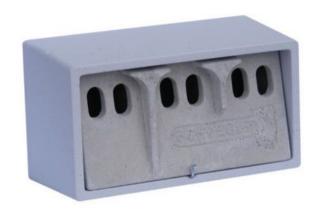

**HB1:** Schwegler Sparrow Terrace bird box - Target species: Sparrows External dimensions: W 43 x H 24.5 x D 20 cm. Weight: approx. 15 kg. - Material: Woodcrete - Fixing detail: Affixed to metal mesh facade using 1SP (screws and plugs), refer to detail provided.

Product image:

Facade fixing detail:

HB2: Schwegler Nest box 1B woodcrete - Target species: Great, Blue, Marsh, Coal and Crested Tits, Redstarts, Nuthatches, Collard and Pied Flycatchers, Tree and House Sparrows