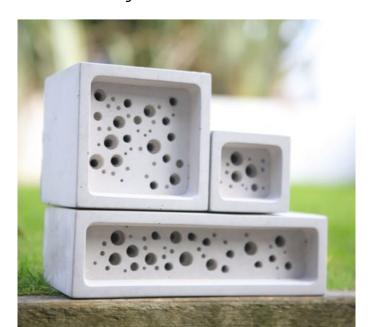

Product image:

HB3: Insect habitat - Bee block
- Target species: Solitary bees
- External dimensions:
- Material: Concrete with granite aggregates
- Located in quiet corners of planting areas on terraces at levels 4/5

- Placed directly on to soft landscape and nestled within planting areas.

Product image:

© JCLA

Do not scale from this drawing. Any discrepancies or queries should be brought to the attention of the authors. Dimensions are to be verified on site prior to construction.