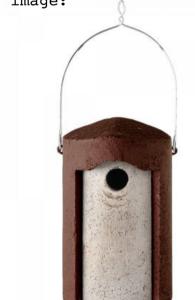

**HB1:** Schwegler Sparrow Terrace bird box - Target species: Sparrows External dimensions: W 43 x H 24.5 x D 20 cm. Weight: approx. 15 kg. - Material: Woodcrete - Fixing detail: Affixed to metal mesh facade using 1SP (screws and plugs), refer to detail provided.