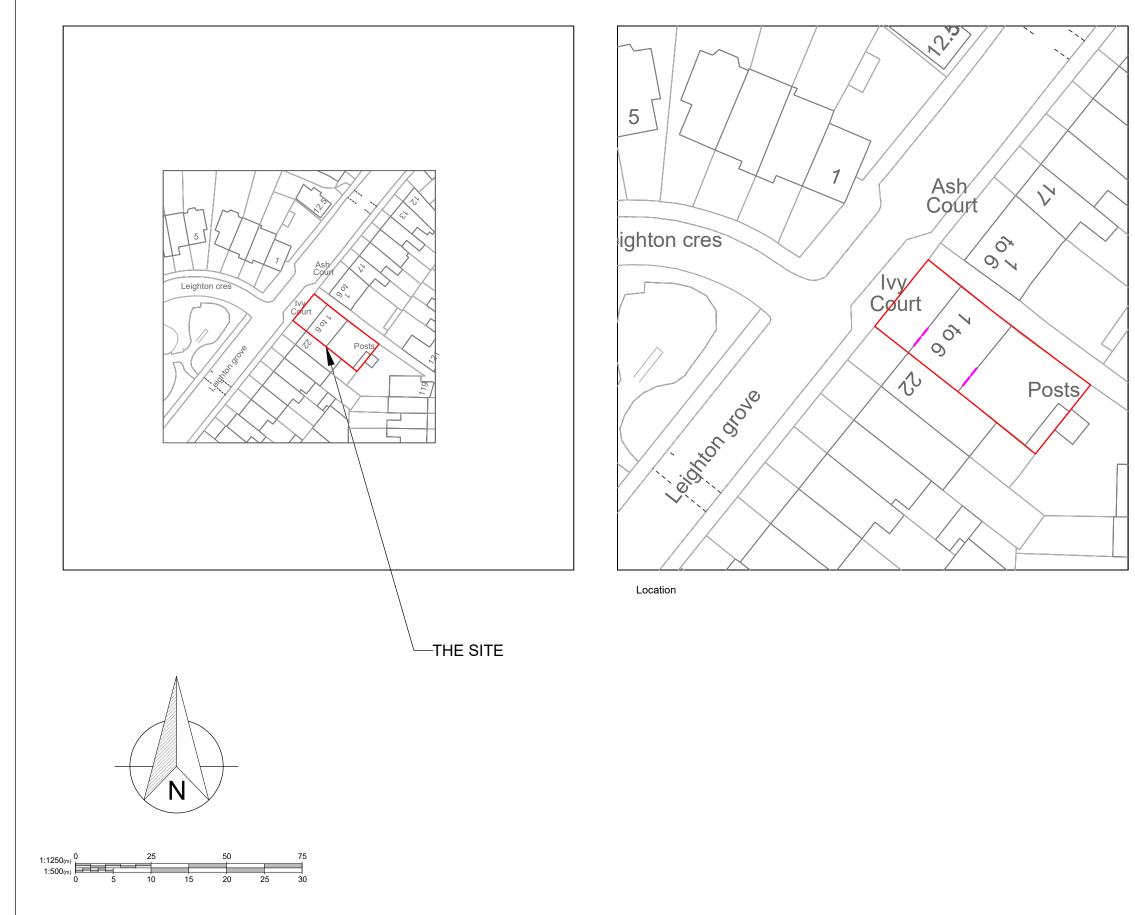

## SITE PLAN

1:500

| Revisions:                                                                         |    |                               |  |
|------------------------------------------------------------------------------------|----|-------------------------------|--|
|                                                                                    |    |                               |  |
|                                                                                    |    |                               |  |
|                                                                                    |    |                               |  |
| <sup>Customer:</sup> Mr George Appleyard                                           |    |                               |  |
| Flat 2<br>Ivy Court                                                                |    |                               |  |
| LONDON                                                                             |    |                               |  |
| NW5 2QR                                                                            |    |                               |  |
| Drawing Title:                                                                     |    |                               |  |
| Location and Site plan                                                             |    |                               |  |
|                                                                                    |    |                               |  |
| <sup>Drawing No:</sup> 1739/PP/01                                                  |    | Contract No: WS1739BC         |  |
| Scale: As Shown                                                                    |    | Starting Date: March 17, 2023 |  |
| Drawn: Size:                                                                       |    | Revision:                     |  |
| E.Radinaite                                                                        | A3 | Ref No:                       |  |
| Fit the best<br>Fit the best<br>Everest House<br>Sopers ROAD<br>CUFFLEY<br>EN6 4SG |    |                               |  |
| © Crown copyright. All rights reserved.<br>License numbers 010031673 and 100042205 |    |                               |  |