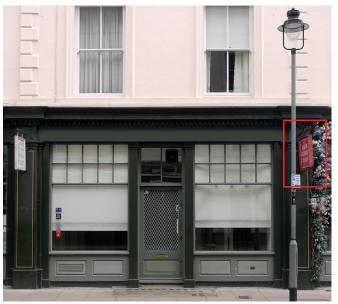

Colour notes:

Green sign, no type.

Dark grey arm.

Shop front: estate green - as approved by landlord & consistent with the road.

Shop Elevation.

Will be in exact same location as the current sign, highlighted here in red box.