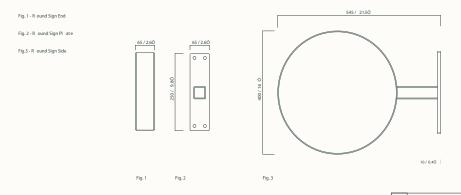

## ROUND SIGN

| MATERIAL         | 100% Aluminum                                                                                                                     |
|------------------|-----------------------------------------------------------------------------------------------------------------------------------|
| COLOR            | White Black                                                                                                                       |
| WEIGHT           | 4lbs / 2kg                                                                                                                        |
| MOUNTING SURFACE | Drywall, Brick, Concrete, Wood                                                                                                    |
| MAGNETIC         | No                                                                                                                                |
| ENVIRONMENT      | Suitable For Outdoor Use                                                                                                          |
| COMPONENTS       | 1 X Round Sign 1 X Instructions 4 X Wood/Drywall Screws 4 X Concrete Screws                                                       |
| DIMENSIONS       | Length From Wall: 21.5" / 545mm  Sign Face Diameter: 16" / 400mm  Mounting Plate: 9.80" / 250mm H x 2.6" / 65mm W x 0.4" / 10mm D |