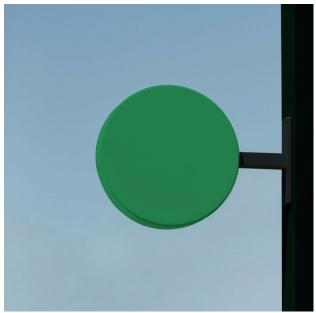

Colour notes:

Green sign, no type.

Dark grey arm.

Shop front: estate green - as approved by landlord & consistent with the road.

Shop Elevation.

Will be in exact same location as the current sign, highlighted here in red box.