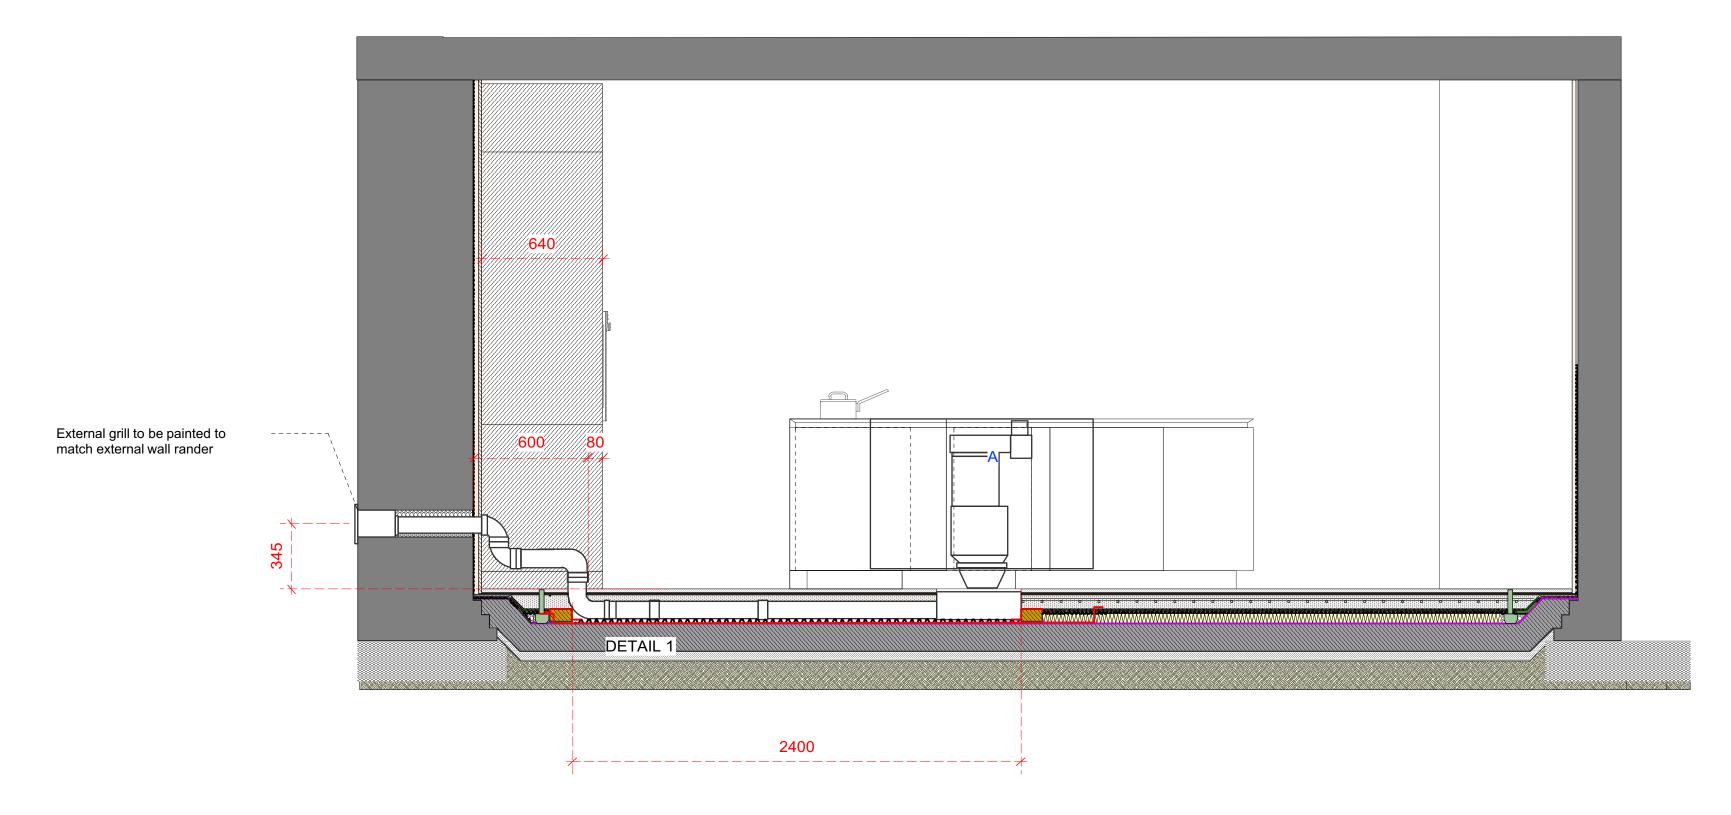

## Section AA scale 1:20

- General Notes

   All dimensions to be verified on site

   To be read in conjunction with all relevant documents

   In the event of discrepancy notify the Architect immediately

   All steel structural elements to be finished with intumescent coating.

  30 minutes fire resistance. For all structural elements and connection see SE drawings.

   This document is copyright of Hugh Cullum Architects Ltd

| sue | Status |     |                    |     |            |
|-----|--------|-----|--------------------|-----|------------|
| SK  | Sketch | - T | Tender             | -P  | Permission |
| D   | Design | - E | Existing Condition | - C | Contract   |