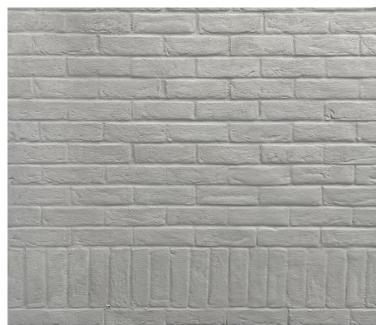

## **External Materials**

1. New External Brickwork 102.5mm brick with Kalklitr Kalei lime wash paint in 'Cloud'

3. New timber frame window W1.03
Matte white painted finish on timber (with obscured glazing)