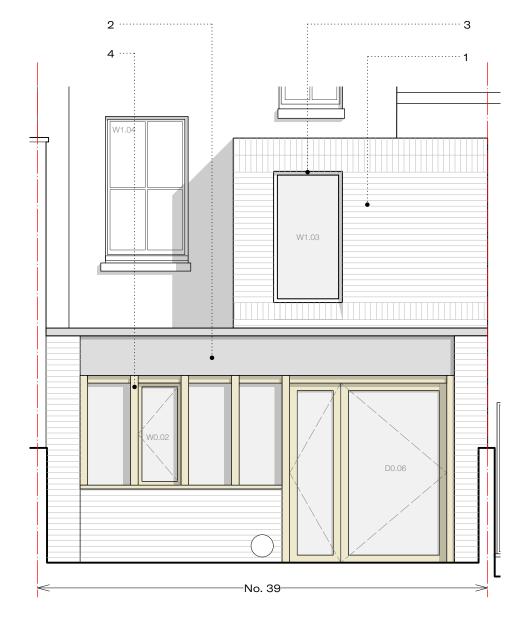

## **External Materials**

1. New External Brickwork 102.5mm brick with Kalklitr Kalei lime wash paint in 'Cloud'

3. New timber frame window W1.03
Matte white painted finish on timber (with obscured glazing)

2. New Concrete Pediment Concrete beam cast in-situ and polished by specialist

4. New timber frame windows and doors W0.02 & D0.06 Oak timber frames with protective clear matte oil finish (with clear glazing)