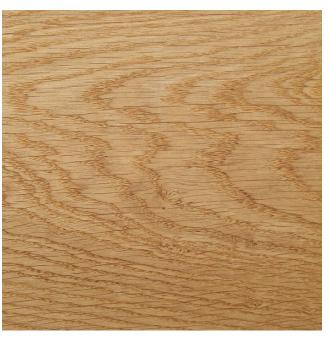

2. New Concrete Pediment Concrete beam cast in-situ and polished by specialist

4. New timber frame windows and doors W0.02 & D0.06 Oak timber frames with protective clear matte oil finish (with clear glazing)