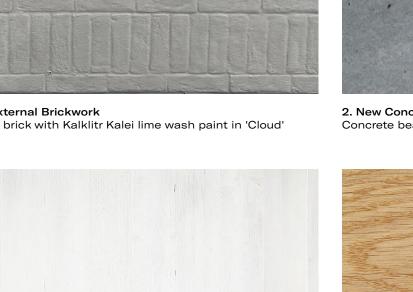

## **External Materials**

1. New External Brickwork 102.5mm brick with Kalklitr Kalei lime wash paint in 'Cloud'

3. New timber frame window W1.03
Matte white painted finish on timber (with obscured glazing)

2. New Concrete Pediment Concrete beam cast in-situ and polished by specialist

4. New timber frame windows and doors W0.02 & D0.06 Oak timber frames with protective clear matte oil finish (with clear glazing)