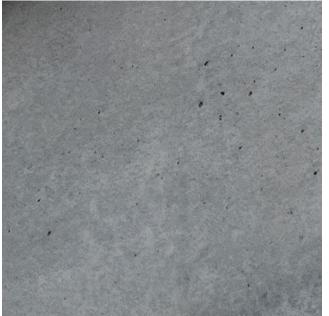

2. New Concrete Pediment Concrete beam cast in-situ and polished by specialist

4. New timber frame windows and doors W0.02 & D0.06 Oak timber frames with protective clear matte oil finish (with clear glazing)