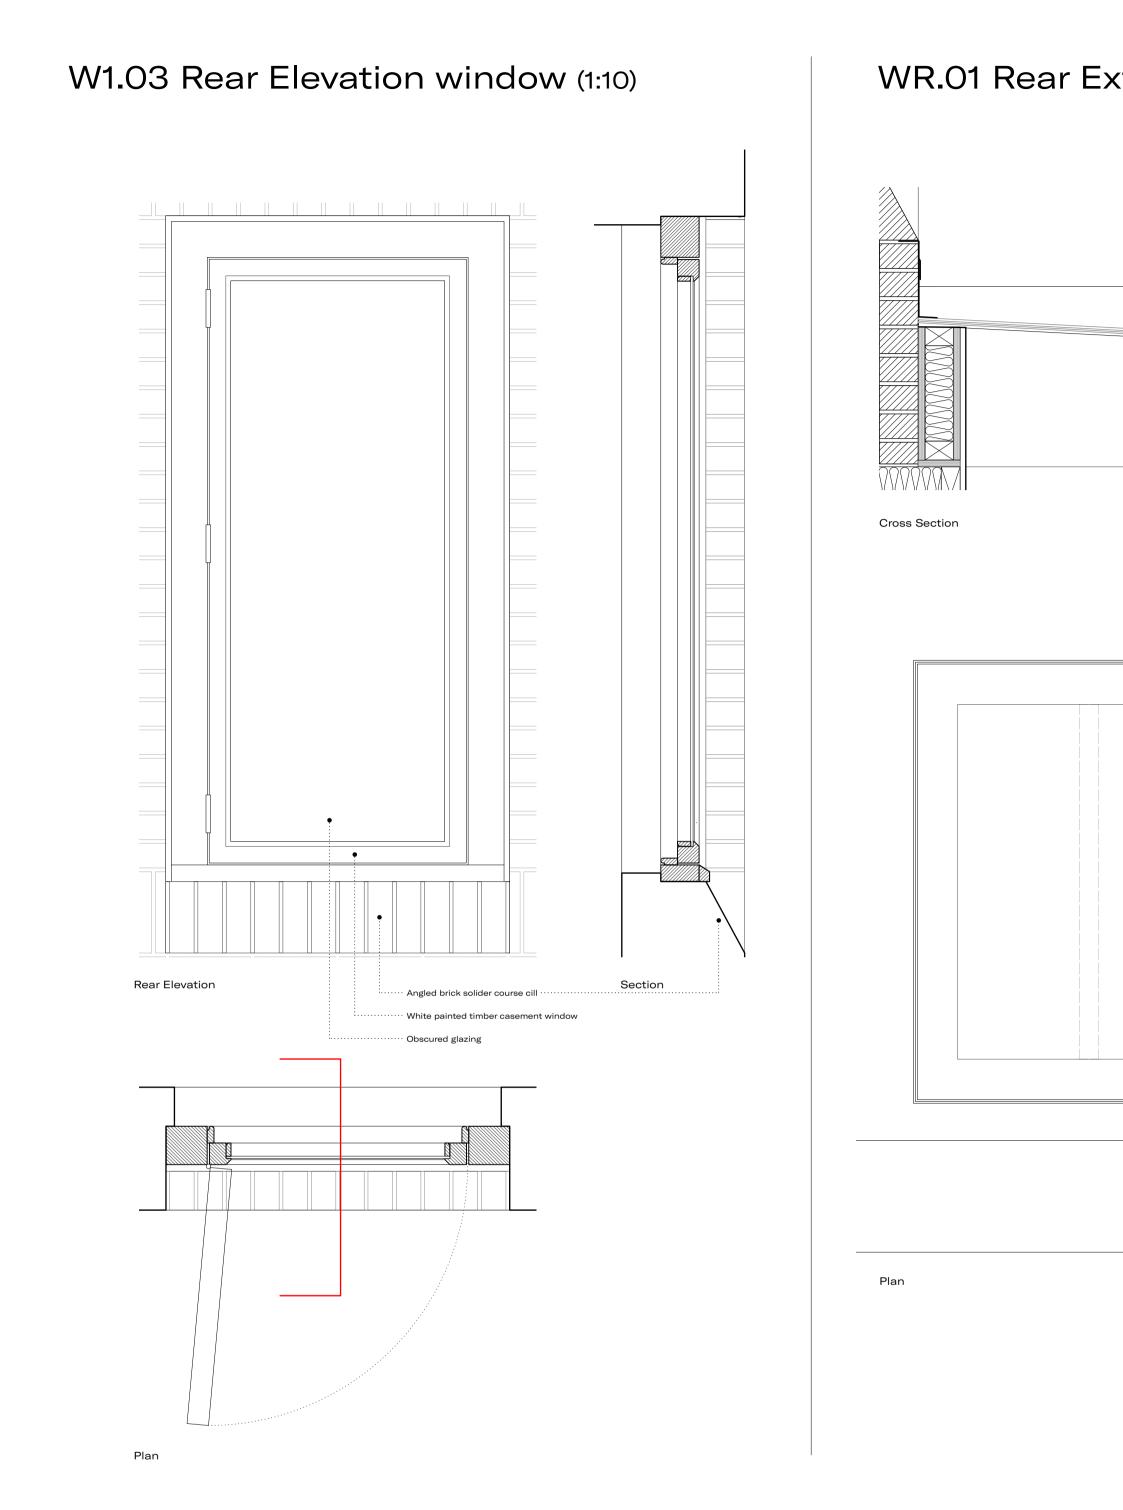

WR.01 Rear Extension rooflight (1:10)

| Minimum upstand to suit<br>8-14-8 double glazing unit<br>Skyway fixed multipane flatglass with partial<br>wall abutment, with frame in matte RAL 7016.<br>Install to minimum 5° fall. |                                              |  |  |
|---------------------------------------------------------------------------------------------------------------------------------------------------------------------------------------|----------------------------------------------|--|--|
|                                                                                                                                                                                       |                                              |  |  |
| Exposed oak beams shown below                                                                                                                                                         | Glazing bars with site-applied silicon joint |  |  |