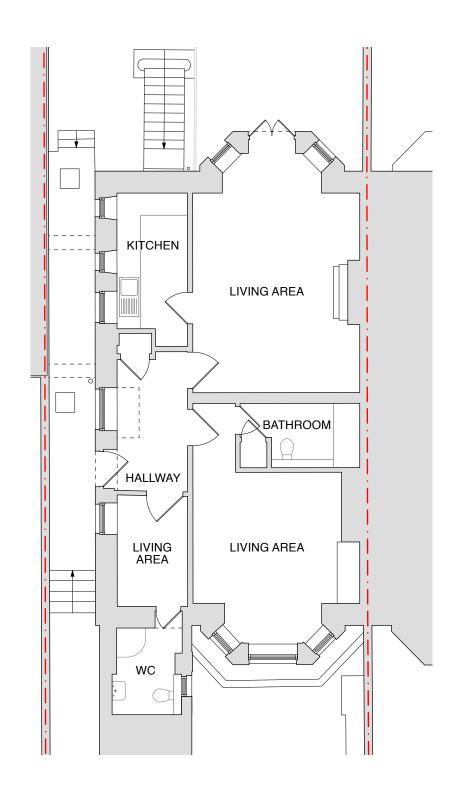

Existing Ground Floor Plan Scale: 1:100

### **EXISTING**

| REVISION      |                                 |             |            |
|---------------|---------------------------------|-------------|------------|
| DATE          | 21.10.21                        | SCALE       | 1:100 @ A3 |
| PROJECT       | 19 Cannon Place, London, NW3 1E | ΞH          |            |
| CLIENT        | Chris & Parya                   |             |            |
| DRAWING TITLE | EXISTING PLAN - BASEMENT & C    | GROUND FLOO | DR         |
| DRAWING No.   | TRS134_EX_002_AMAL              |             |            |
| ISSUE         | Planning                        |             |            |
|               |                                 |             |            |