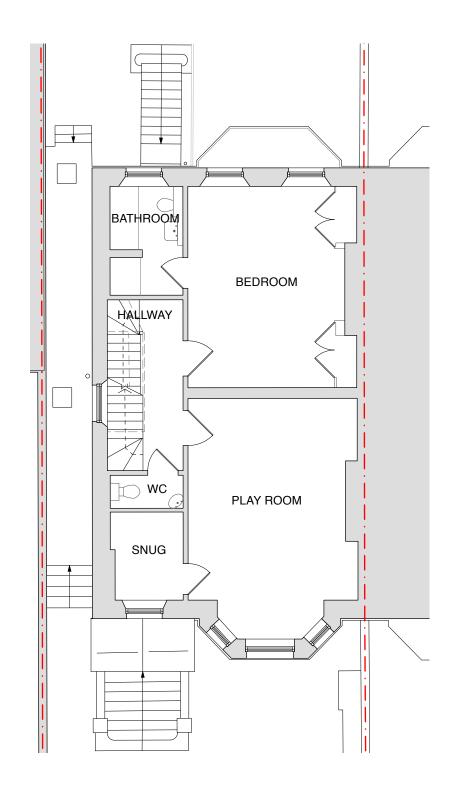

### Architecture | Interiors

The Blackfriars Room St Bride Foundation 14 Bride Lane | London EC4Y 8EQ

T: +44 (0)203 567 0569 E: office@trstudio.co.uk W: www.trstudio.co.uk

BATHROOM

HALLWAY

BATHROOM

BEDROOM

**BEDROOM** 

#### **EXISTING**

| REVISION      |                          |                |            |
|---------------|--------------------------|----------------|------------|
| DATE          | 21.10.21                 | SCALE          | 1:100 @ A3 |
| PROJECT       | 19 Cannon Place, London, | NW3 1EH        |            |
| CLIENT        | Chris & Parya            |                |            |
| DRAWING TITLE | EXISTING PLAN - FIRST 8  | SECOND FLOOR S | STAIR      |
| DRAWING No.   | TRS134_EX_003_AMAL       |                |            |
| ISSUE         | Planning                 |                |            |