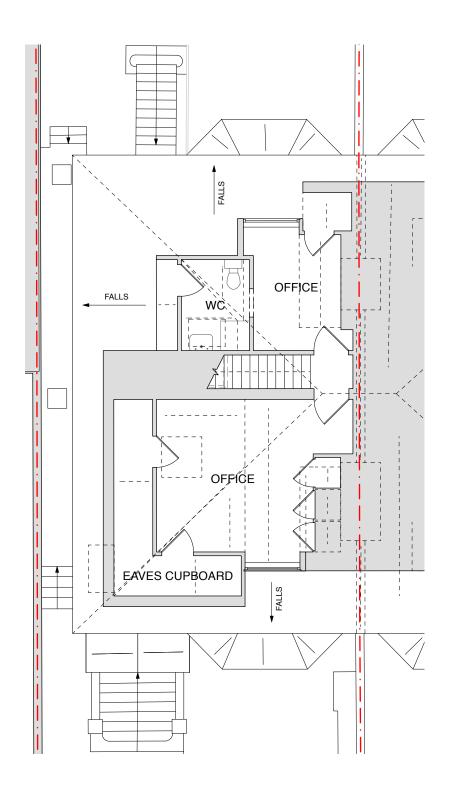

- NEW STAIR CONNECTING THE UPPER FLOORS TO THE BASEMENT FLAT.
- 2. EXISTING STAIR TO THE UPPER FLOORS RETAINED.
- 3. EXISTING WC, PANTRY CUPBOARD AND DOORWAY REMOVED ON GROUND FLOOR TO CONSTRUCT THE NEW STAIR.

### **EXISTING**

| REVISION      |                                    |       |            |
|---------------|------------------------------------|-------|------------|
| DATE          | 21.10.21                           | SCALE | 1:100 @ A3 |
| PROJECT       | 19 Cannon Place, London, NW3 1EI   | Н     |            |
| CLIENT        | Chris & Parya                      |       |            |
| DRAWING TITLE | EXISTING PLAN - THIRD FLOOR & ROOF |       |            |
| DRAWING No.   | TRS134_EX_004_AMAL                 |       |            |
| ISSUE         | Planning                           |       |            |