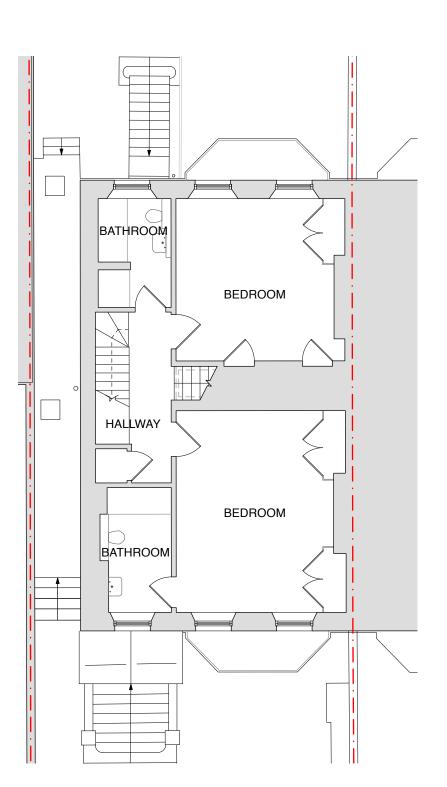

### Architecture | Interiors

The Blackfriars Room St Bride Foundation 14 Bride Lane | London EC4Y 8EQ

T: +44 (0)203 567 0569 E: office@trstudio.co.uk W: www.trstudio.co.uk

BATHROOM

HALLWAY

BATHROOM

BEDROOM

**BEDROOM** 

- 1. NEW STAIR CONNECTING THE UPPER FLOORS TO THE BASEMENT FLAT.
- 2. EXISTING STAIR TO THE UPPER FLOORS RETAINED.
- 3. EXISTING WC, PANTRY CUPBOARD AND DOORWAY REMOVED ON GROUND FLOOR TO CONSTRUCT THE NEW STAIR.

DEMOLITION SHOWN DASHED RED

#### **EXISTING**

| REVISION      |                          |                |            |
|---------------|--------------------------|----------------|------------|
| DATE          | 21.10.21                 | SCALE          | 1:100 @ A3 |
| PROJECT       | 19 Cannon Place, London, | NW3 1EH        |            |
| CLIENT        | Chris & Parya            |                |            |
| DRAWING TITLE | EXISTING PLAN - FIRST 8  | SECOND FLOOR S | STAIR      |
| DRAWING No.   | TRS134_EX_003_AMAL       |                |            |
| ISSUE         | Planning                 |                |            |