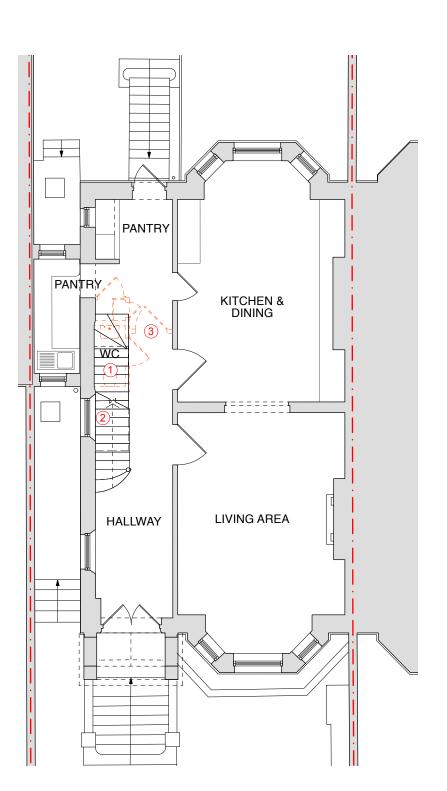

Existing Ground Floor Plan Scale: 1:100

- 1. NEW STAIR CONNECTING THE UPPER FLOORS TO THE BASEMENT FLAT.
- 2. EXISTING STAIR TO THE UPPER FLOORS RETAINED.
- 3. EXISTING WC, PANTRY CUPBOARD AND DOORWAY REMOVED ON GROUND FLOOR TO CONSTRUCT THE NEW STAIR.

DEMOLITION SHOWN DASHED RED