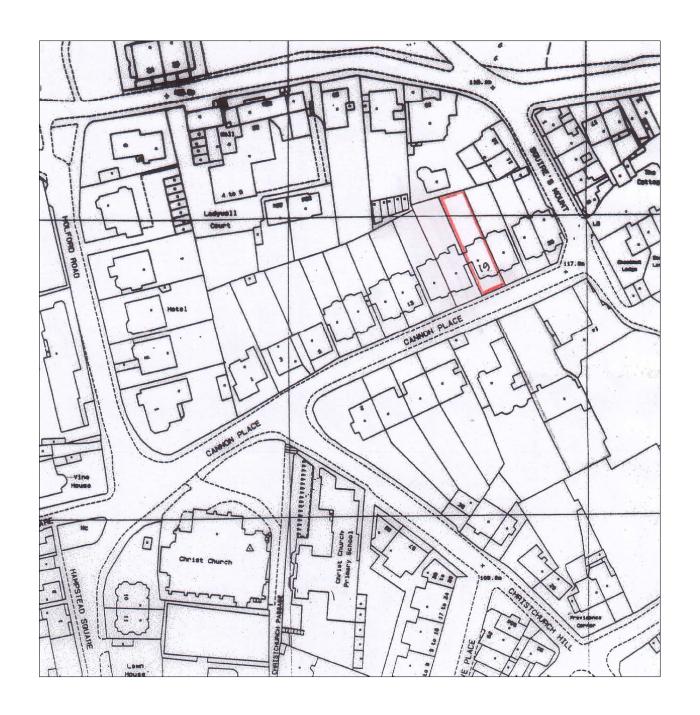

| AS EXISTIN   | G                   |
|--------------|---------------------|
| LOCATION F   | PLAN                |
|              |                     |
|              |                     |
| 19 Cannon Pl | ace, London NW3     |
|              | ,                   |
|              |                     |
|              |                     |
|              |                     |
|              |                     |
|              |                     |
| OCT. 2010    | SCALE: 1/12E0 at A4 |
| OC1. 2010    | SCALE: 1/1250 at A4 |
|              |                     |