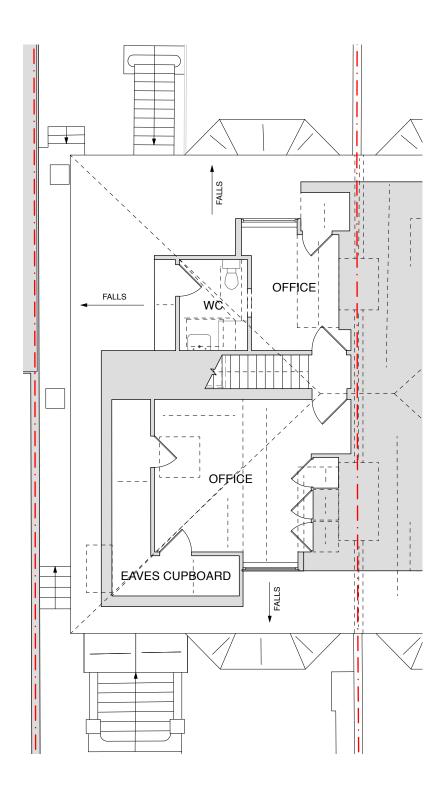

### Architecture | Interiors

The Blackfriars Room St Bride Foundation 14 Bride Lane | London EC4Y 8EQ

T: +44 (0)203 567 0569 E: office@trstudio.co.uk W: www.trstudio.co.uk

Proposed Second Floor Plan Scale: 1:100 2

- 1. NEW STAIR CONNECTING THE UPPER FLOORS TO THE BASEMENT FLAT. 2. EXISTING STAIR TO THE UPPER FLOORS RETAINED.
- 3. EXISTING WC, PANTRY CUPBOARD AND DOORWAY REMOVED ON GROUND FLOOR TO CONSTRUCT THE NEW STAIR.