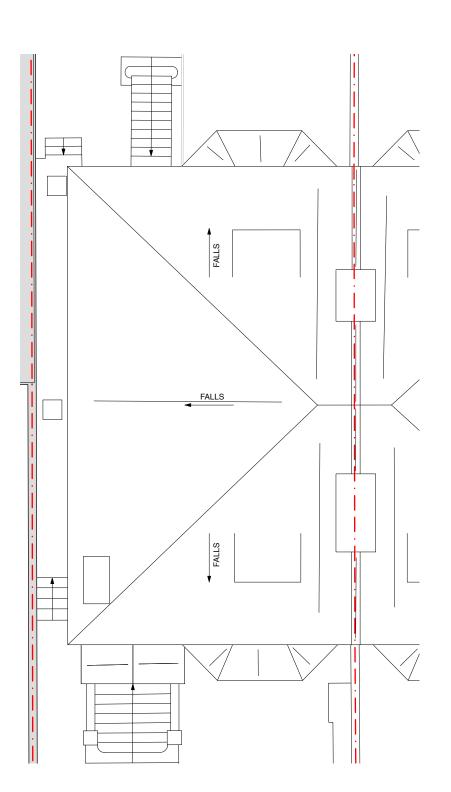

### Architecture | Interiors

The Blackfriars Room St Bride Foundation 14 Bride Lane | London EC4Y 8EQ

T: +44 (0)203 567 0569
E: office@trstudio.co.uk
W: www.trstudio.co.uk

2 Existing Roof Plan Scale: 1:100

### **EXISTING**

| REVISION      |                                    |       |            |
|---------------|------------------------------------|-------|------------|
| DATE          | 21.10.21                           | SCALE | 1:100 @ A3 |
| PROJECT       | 19 Cannon Place, London, NW3 1EI   | Н     |            |
| CLIENT        | Chris & Parya                      |       |            |
| DRAWING TITLE | EXISTING PLAN - THIRD FLOOR & ROOF |       |            |
| DRAWING No.   | TRS134_EX_004_AMAL                 |       |            |
| ISSUE         | Planning                           |       |            |