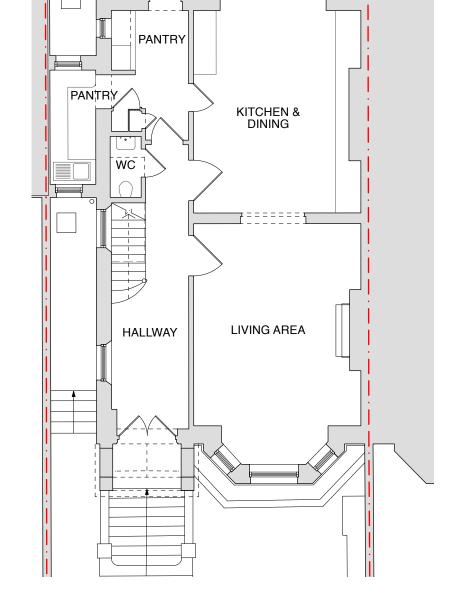

Existing Ground Floor Plan Scale: 1:100

### **EXISTING**

| REVISION      |                                 |             |            |
|---------------|---------------------------------|-------------|------------|
| DATE          | 21.10.21                        | SCALE       | 1:100 @ A3 |
| PROJECT       | 19 Cannon Place, London, NW3 1E | ΞH          |            |
| CLIENT        | Chris & Parya                   |             |            |
| DRAWING TITLE | EXISTING PLAN - BASEMENT & C    | GROUND FLOO | DR         |
| DRAWING No.   | TRS134_EX_002_AMAL              |             |            |
| ISSUE         | Planning                        |             |            |
|               |                                 |             |            |