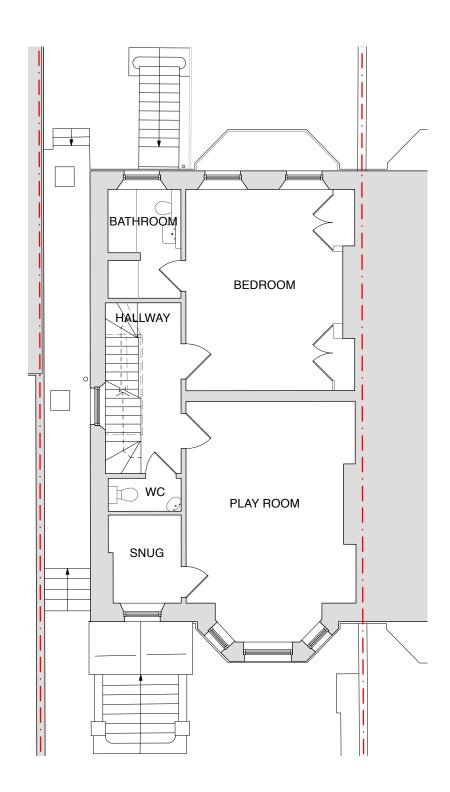

### Architecture | Interiors

The Blackfriars Room St Bride Foundation 14 Bride Lane | London EC4Y 8EQ

T: +44 (0)203 567 0569 E: office@trstudio.co.uk W: www.trstudio.co.uk

Proposed Second Floor Plan Scale: 1:100 2

- 1. NEW STAIR CONNECTING THE UPPER FLOORS TO THE BASEMENT FLAT. 2. EXISTING STAIR TO THE UPPER FLOORS RETAINED.
- 3. EXISTING WC, PANTRY CUPBOARD AND DOORWAY REMOVED ON GROUND FLOOR TO CONSTRUCT THE NEW STAIR.