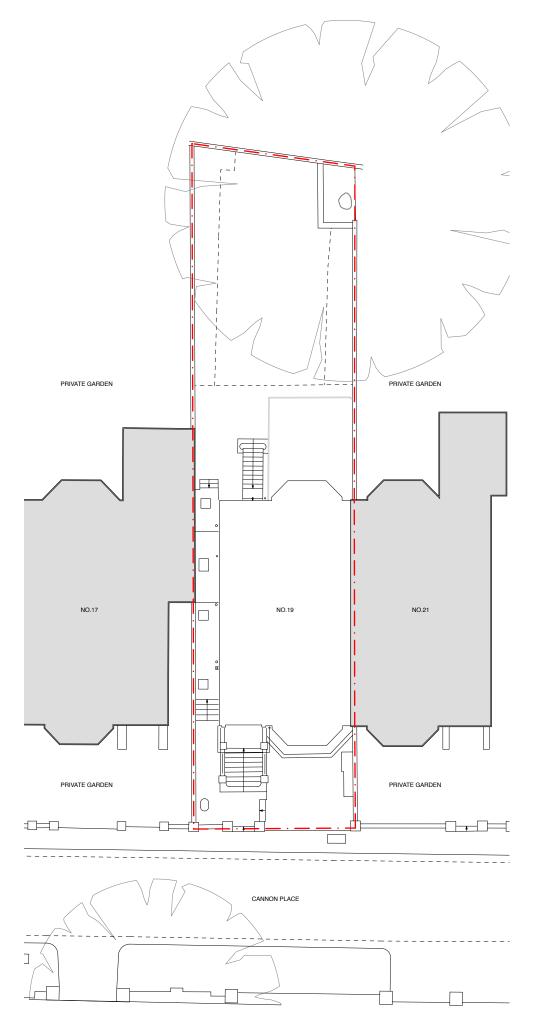

### Architecture | Interiors

The Blackfriars Room St Bride Foundation 14 Bride Lane | London EC4Y 8EQ

T: +44 (0)203 567 0569
E: office@trstudio.co.uk
W: www.trstudio.co.uk

Existing Site Plan Scale: 1:200

| REVISION      |                              |       |             |
|---------------|------------------------------|-------|-------------|
| DATE          | 21.10.21                     | SCALE | 1:1250 @ A3 |
| PROJECT       | 19 Cannon Place, London, NW3 | 1EH   |             |
| CLIENT        | Chris & Parya                |       |             |
| DRAWING TITLE | EXISTING PLAN - SITE PLAN    |       |             |
| DRAWING No.   | TRS134_EX_001_AMAL           |       |             |
| ISSUE         | Planning                     |       |             |
|               |                              |       |             |