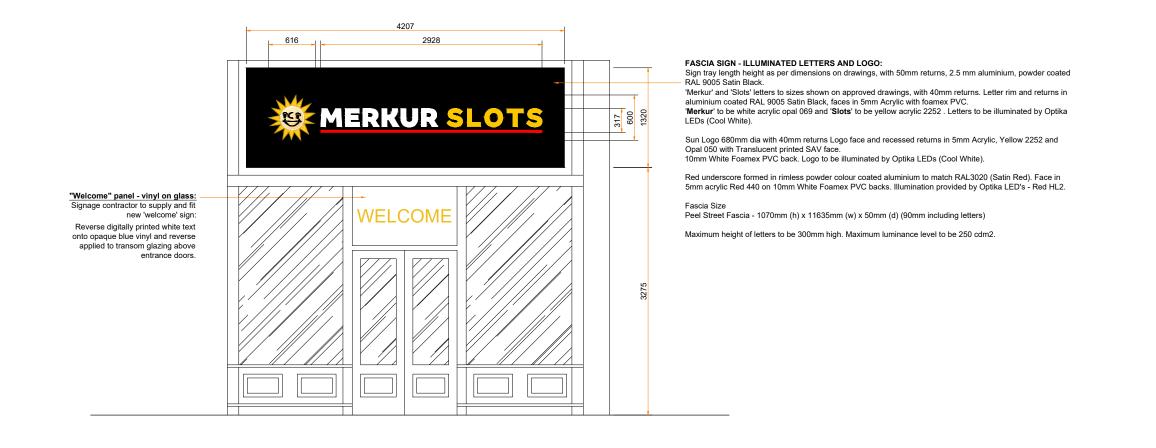

## **PROPOSED SHOPFRONT ELEVATION**

| ADVERTISEMENT | REVISI     | REVISIONS    |     |       | FIT OUT TYPE<br>REBRAND                                                     | REFERENCE DRAWINGS    |  |  |
|---------------|------------|--------------|-----|-------|-----------------------------------------------------------------------------|-----------------------|--|--|
|               |            |              |     |       | PROJECT<br>MERKUR SLOTS<br>297 KENTISH TOWN ROAD<br>NORTH LONDON<br>NW5 2TJ | SCALE<br>1:50         |  |  |
|               |            |              |     |       |                                                                             | DRAWN BY<br>RT        |  |  |
|               |            |              |     |       | DESCRIPTION<br>PROPOSED SIGNAGE ELEVATION                                   | DATE<br>17/10/22      |  |  |
|               | Revision L | Description: | By: | Date: |                                                                             | DRAWING NO. 337-PL-02 |  |  |