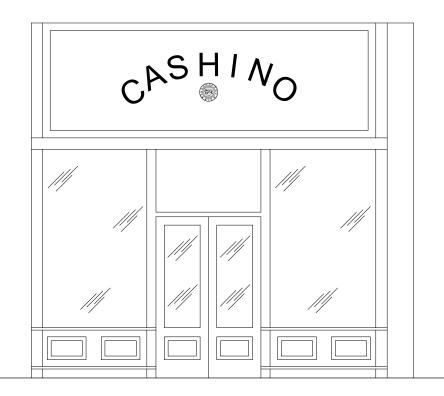

## **EXISTING SHOPFRONT ELEVATION**

|           | DESCRIPTION EXISTING SIGNAGE ELEVATION                          | DATE 17/10/22  DRAWING No. REVISION - |  |  |
|-----------|-----------------------------------------------------------------|---------------------------------------|--|--|
|           | PROJECT MERKUR SLOTS 297 KENTISH TOWN ROAD NORTH LONDON NW5 2TJ | SCALE 1:50  DRAWN BY                  |  |  |
| REVISIONS | FIT OUT TYPE<br>REBRAND                                         | REFERENCE DRAWINGS                    |  |  |