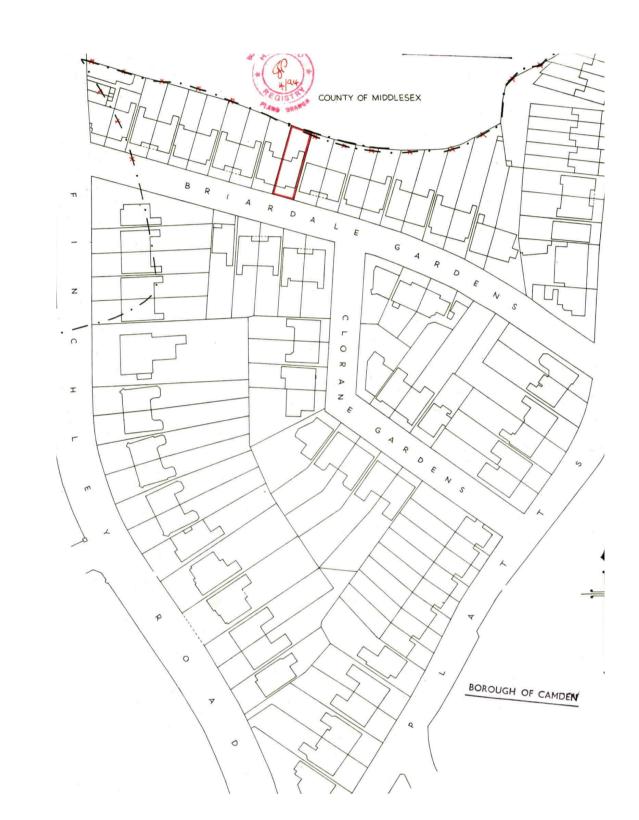

Site plan in location
Scale: 1:1250

TI

R

D

Important note

© Copyright - Charlton Brown Architects Ltd

All dimensions in millimetres. Where dimensions are not given, drawings must not be scaled and the matter referred back to Charlton Brown Architects.

In the event of any detail or dimensional conflict between Charlton Brown Architects drawings, the matter must be referred back to Charlton Brown Architects for clarification

COUNTY OF MIDDLESEX

Details

## Charlton Brown Architecture & Interiors

The Belvedere, 2 Back Lane, Hampstead, London, NW3 1HL

Telephone +44(0)20 7794 1234
Email office@charltonbrown.com
Website www.charltonbrown.com

| <br>Client  |                     |  |
|-------------|---------------------|--|
| Stephanie a | and Daniel Jacoel   |  |
| Project     |                     |  |
| 21 Briarda  | le Gardens, NW3 7PN |  |
| Drawing T   | itle                |  |
| Site plan   | in location         |  |