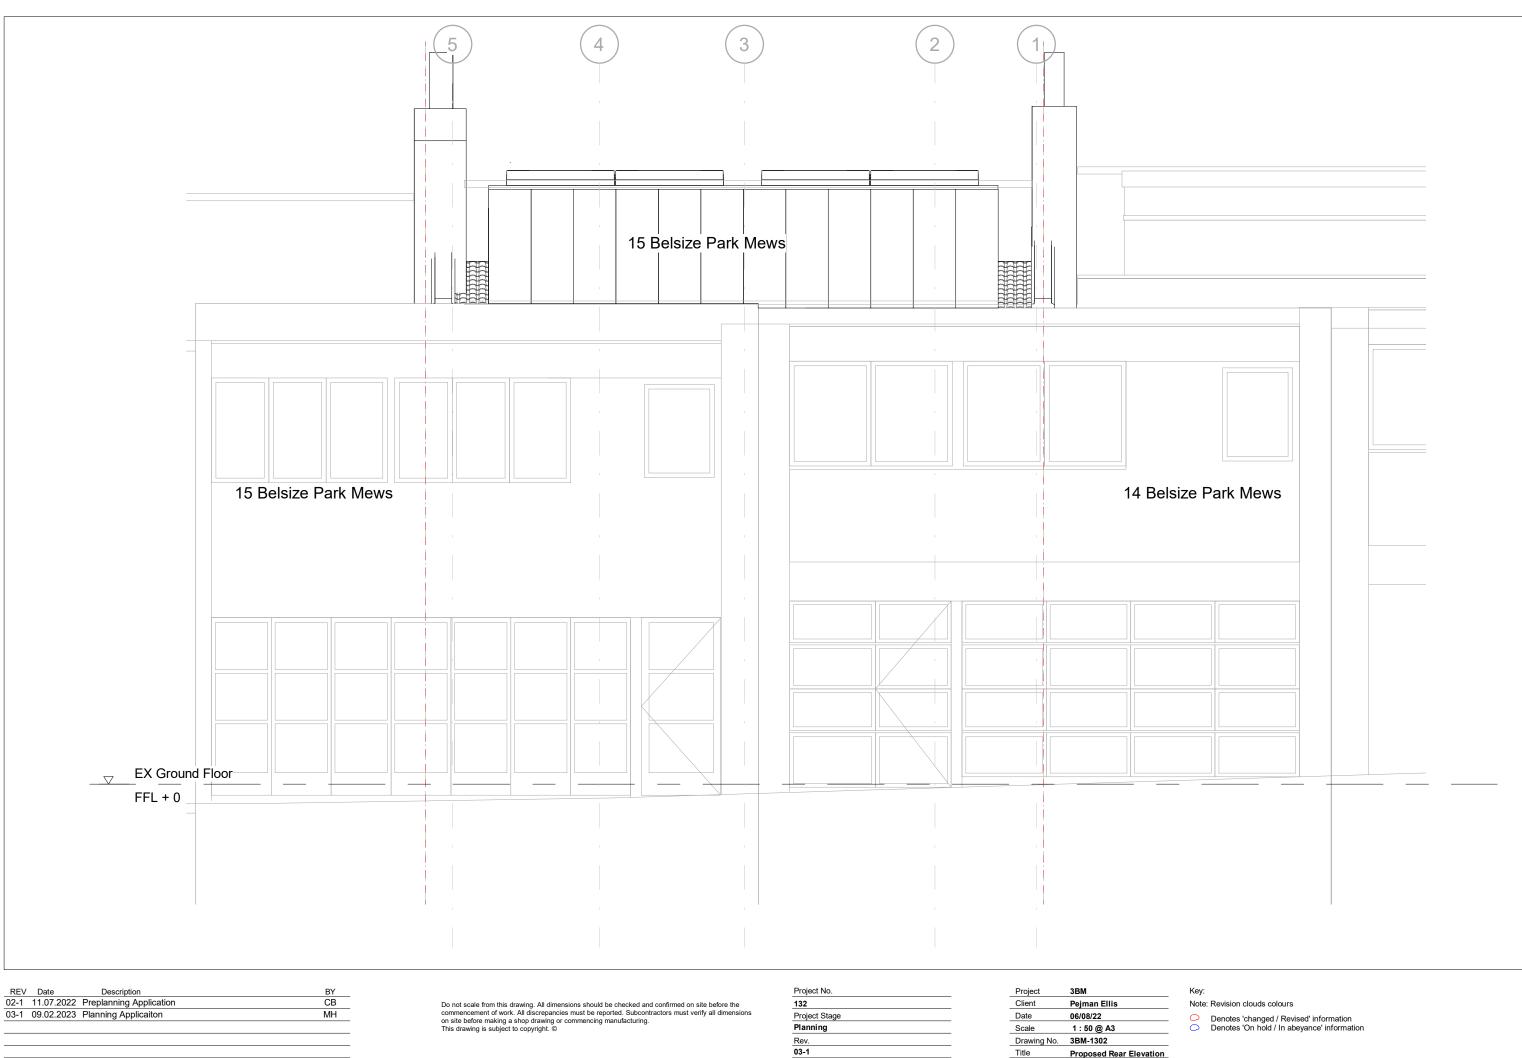

0

2.50m

5.0m

| Project Stage |                                                                                                                                            | Date        | 06/08/22                |
|---------------|--------------------------------------------------------------------------------------------------------------------------------------------|-------------|-------------------------|
| Planning      |                                                                                                                                            | Scale       | 1 : 50 @ A3             |
| Rev.          |                                                                                                                                            | Drawing No. | 3BM-1302                |
| 03-1          |                                                                                                                                            | Title       | Proposed Rear Elevation |
|               | twelve forty one limited<br>1 Mentmore Terrace<br>London E8 3PN<br>t: +44.07847261384<br>+44.07848168101<br>e: office@twelvefortyone.co.uk |             |                         |
| forty<br>one  |                                                                                                                                            | Drawn       | СВ                      |
|               |                                                                                                                                            | Checked     | CB+MH                   |
|               |                                                                                                                                            |             |                         |