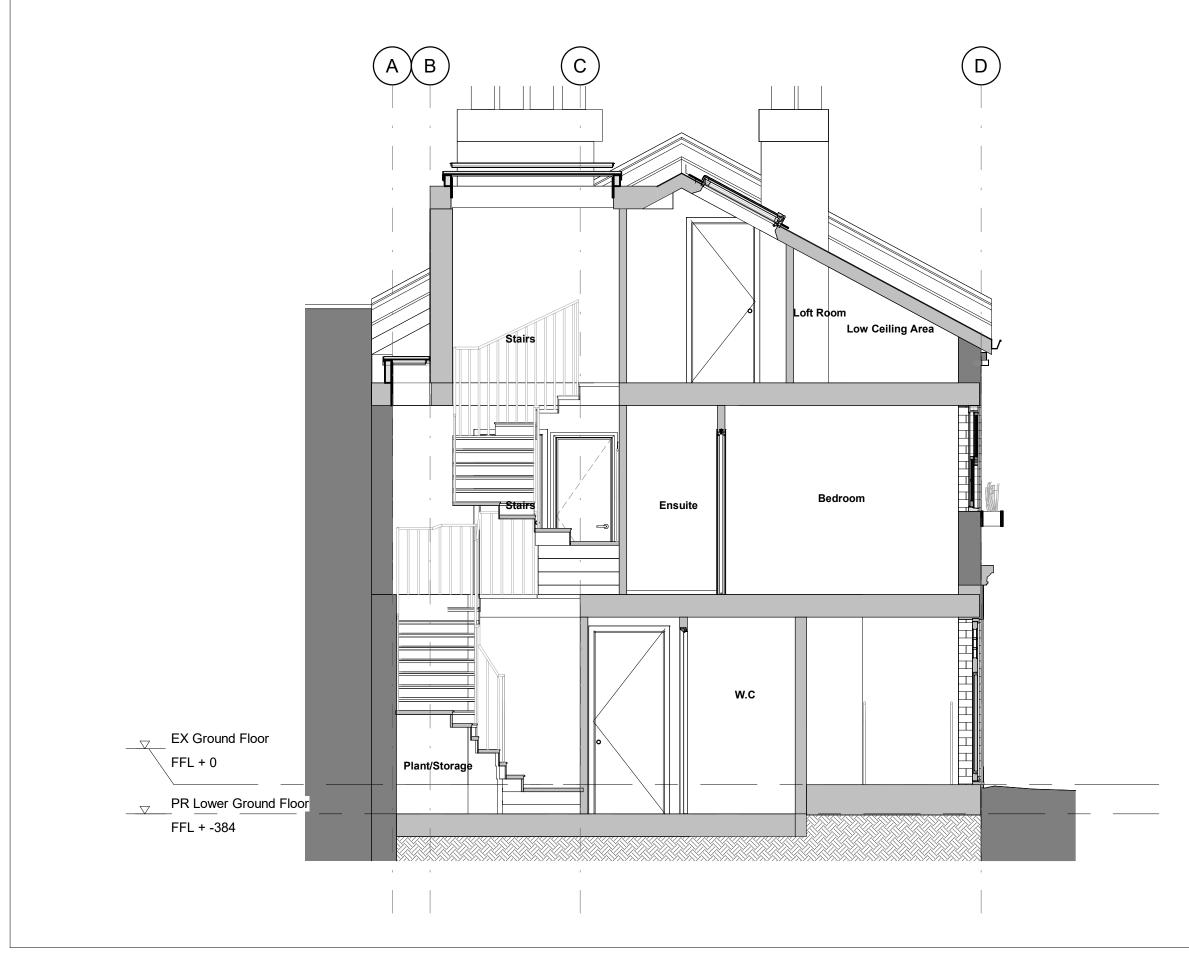

| Project     | 3BM              |
|-------------|------------------|
| Client      | Pejman Ellis     |
| Date        | 05/25/22         |
| Scale       | 1:50 @ A3        |
| Drawing No. | 3BM-1201         |
| Title       | Proposed Sec A-A |
|             |                  |
| Drawn       | СВ               |