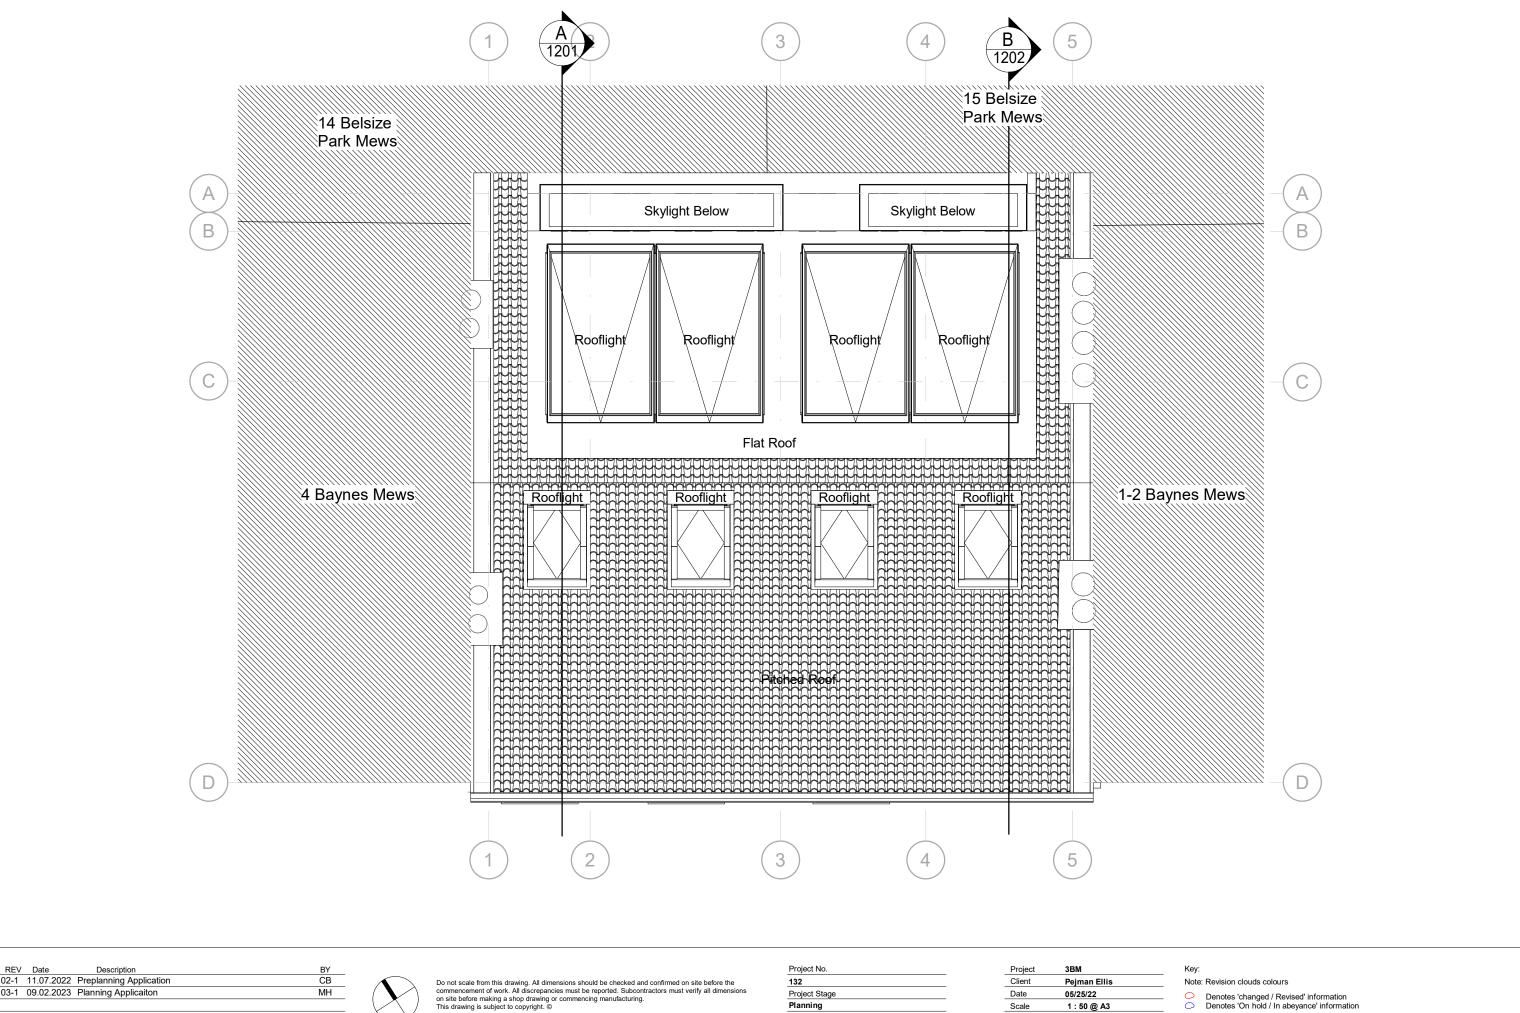

| Project     | 3BM              |
|-------------|------------------|
| Client      | Pejman Ellis     |
| Date        | 05/25/22         |
| Scale       | 1:50 @ A3        |
| Drawing No. | 3BM-1104         |
| Title       | Proposed RF Plan |
|             |                  |
| Drawn       | СВ               |