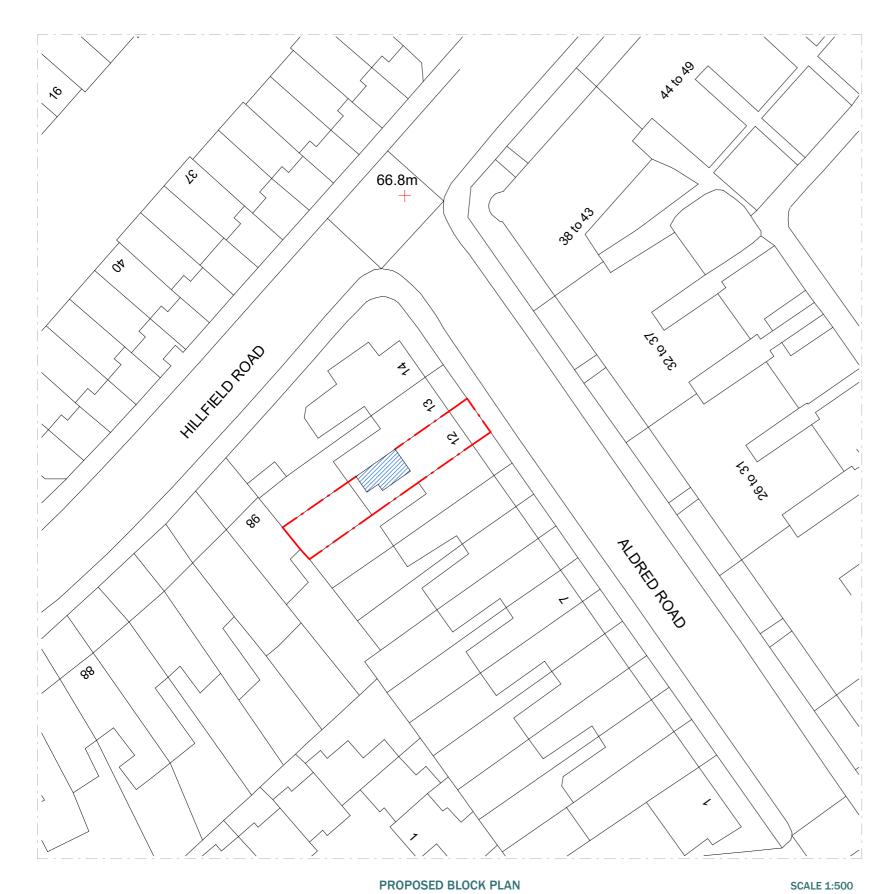

## LEGEND:

EXISTING

PROPOSED --- BOUNDARY

|                             |                         |         | Scale 1:100<br>@A3 | 1m | —    |   |                | 10m        |
|-----------------------------|-------------------------|---------|--------------------|----|------|---|----------------|------------|
| CLIENT                      |                         | NOTES   |                    |    |      |   | SCALE          | DATE       |
|                             | Mina Dragojevic         |         |                    |    |      |   | As             | 11.03.2023 |
| PROJEC                      |                         | VERSION | DESCRIPTION        |    | DATE | E | DRAWNindicated | VERSION    |
|                             | 12 Aldred Road, NW6 1AN |         |                    |    |      |   | ZG             |            |
| TITLE                       |                         |         |                    |    |      |   | SHEET REF. NO  |            |
| Proposed Site & Block Plans |                         |         |                    |    |      |   | 12AR -PL -01   |            |
|                             |                         |         |                    |    |      |   |                |            |

## PROPOSED SITE PLAN

SCALE 1:1250