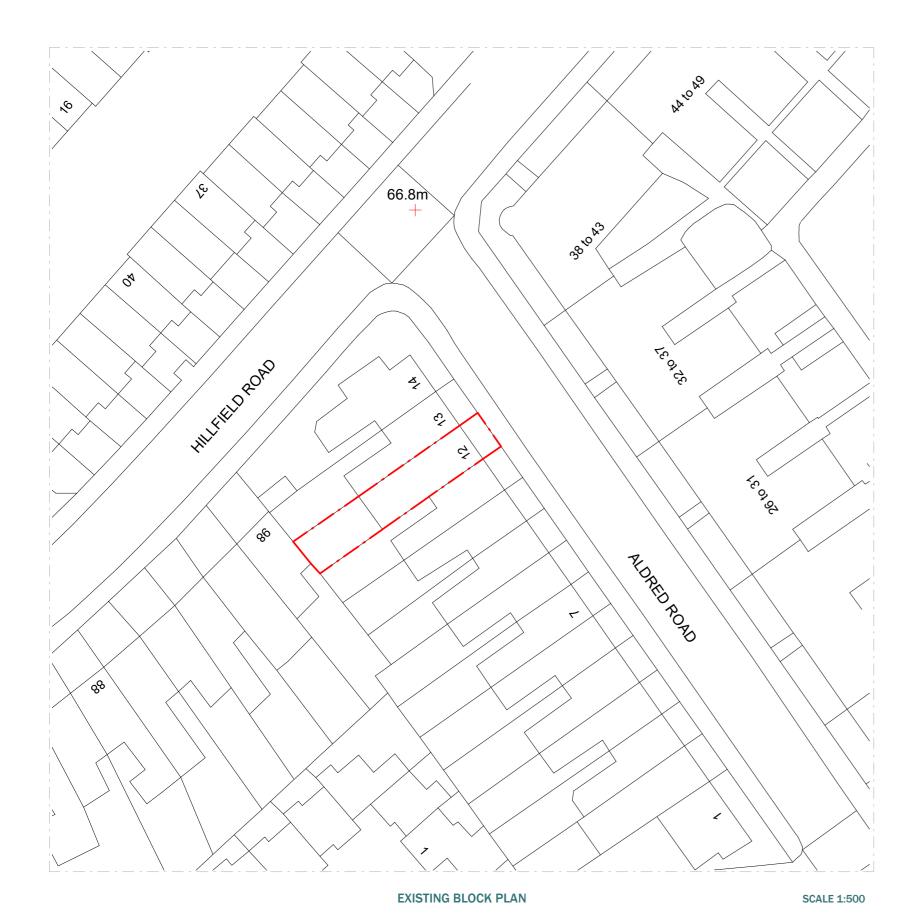

69

extension

3 River Reach, Gartons Way, Battersea London SW11 3SX Tel (0208) 288 8950 Fax (0871) 918 2798 www.extensionarchitecture.co.uk

architecture

| CLIENT Mina Dragojevic             | NOTES   |             |
|------------------------------------|---------|-------------|
| PROJECT<br>12 Aldred Road, NW6 1AN | VERSION | DESCRIPTION |
| Existing Site & Block Plans        |         |             |

Scale 1:500 @A3 Scale 1:1250 @A3 125m SCALE DATE As 11.03.2023 DATE DRAWNindicated VERSION ZG SHEET REF. NO 12AR -PL -00