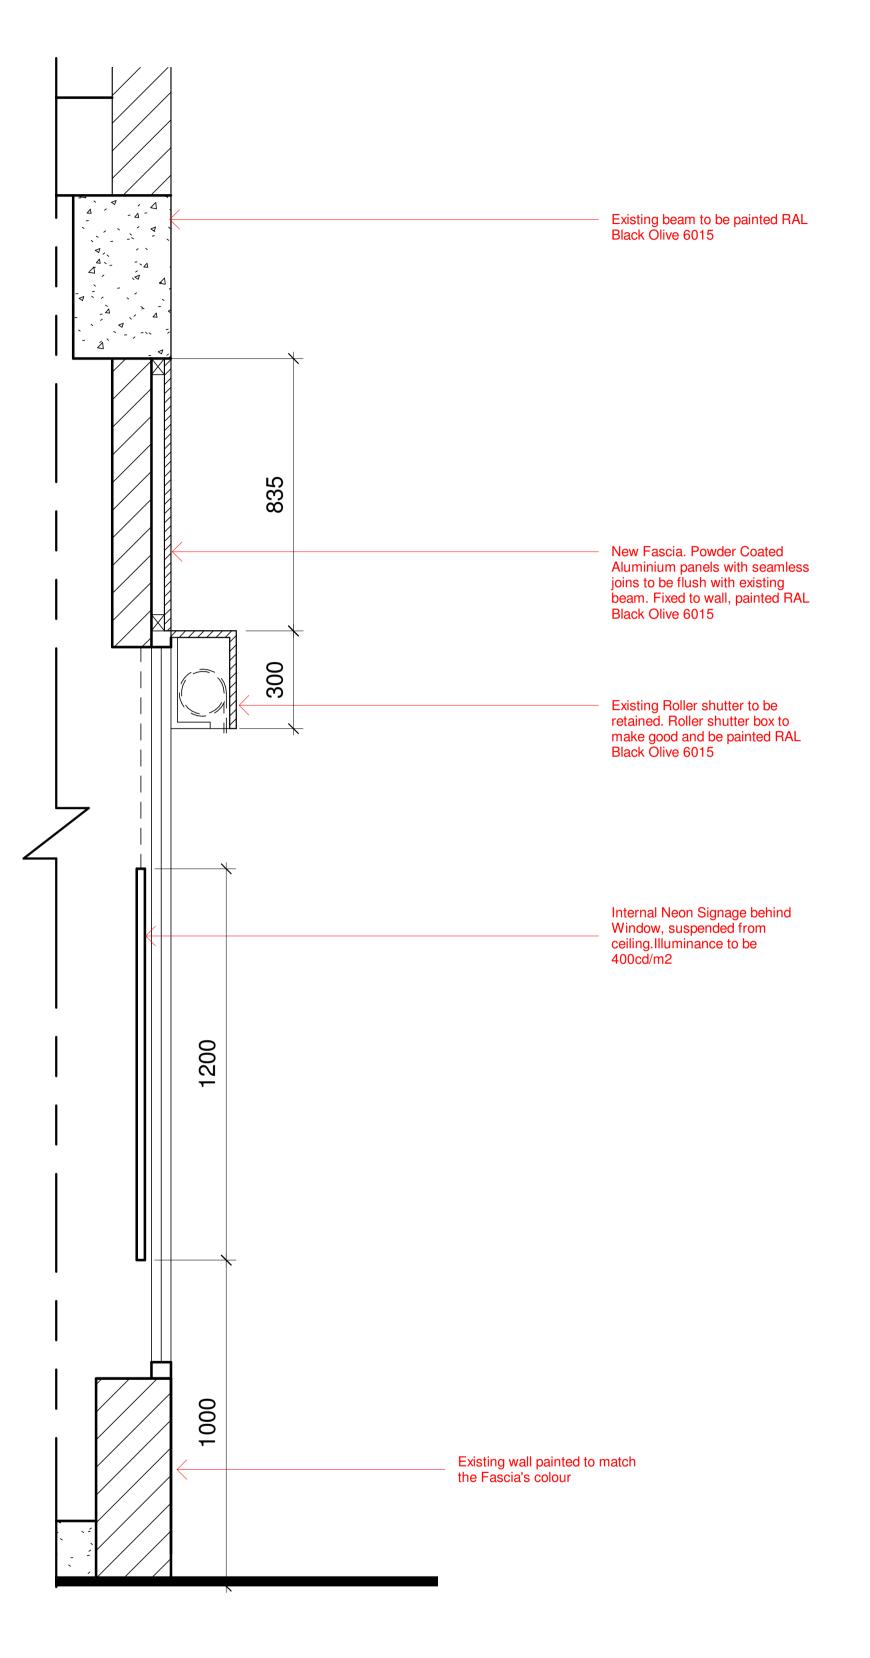

2 Proposed Fascia & Signage Section B 1:20

## 1st Formations Limited

Site address 71-75 Shelton Street, London WC2H 9JQ

Project name 71-75 Shelton Street

Proposed Fascia & Signage Sections