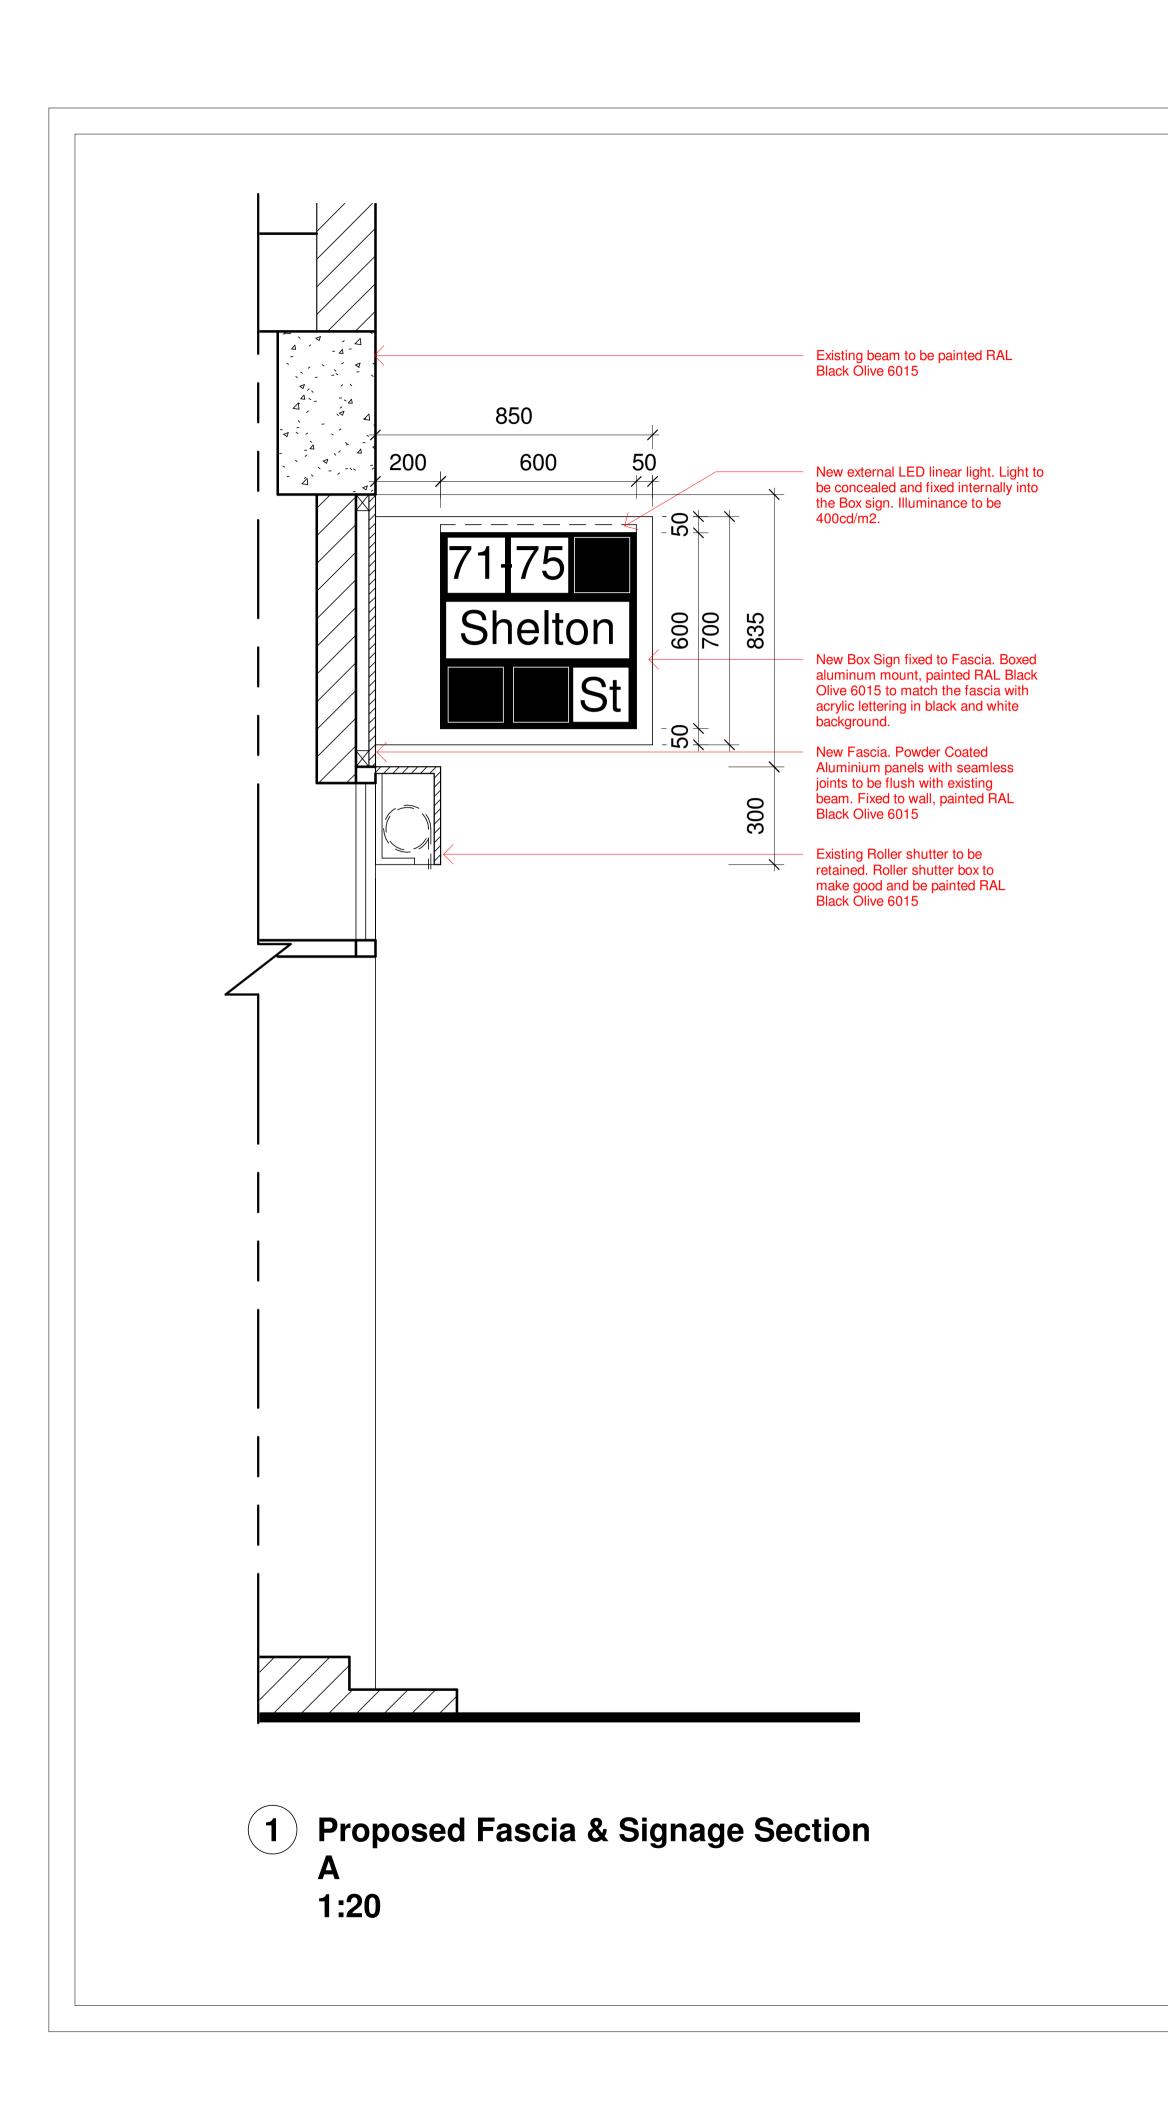

2 Proposed Fascia & Signage Section B 1:20

## 1st Formations Limited

Site address 71-75 Shelton Street, London WC2H 9JQ

Project name 71-75 Shelton Street

Proposed Fascia & Signage Sections