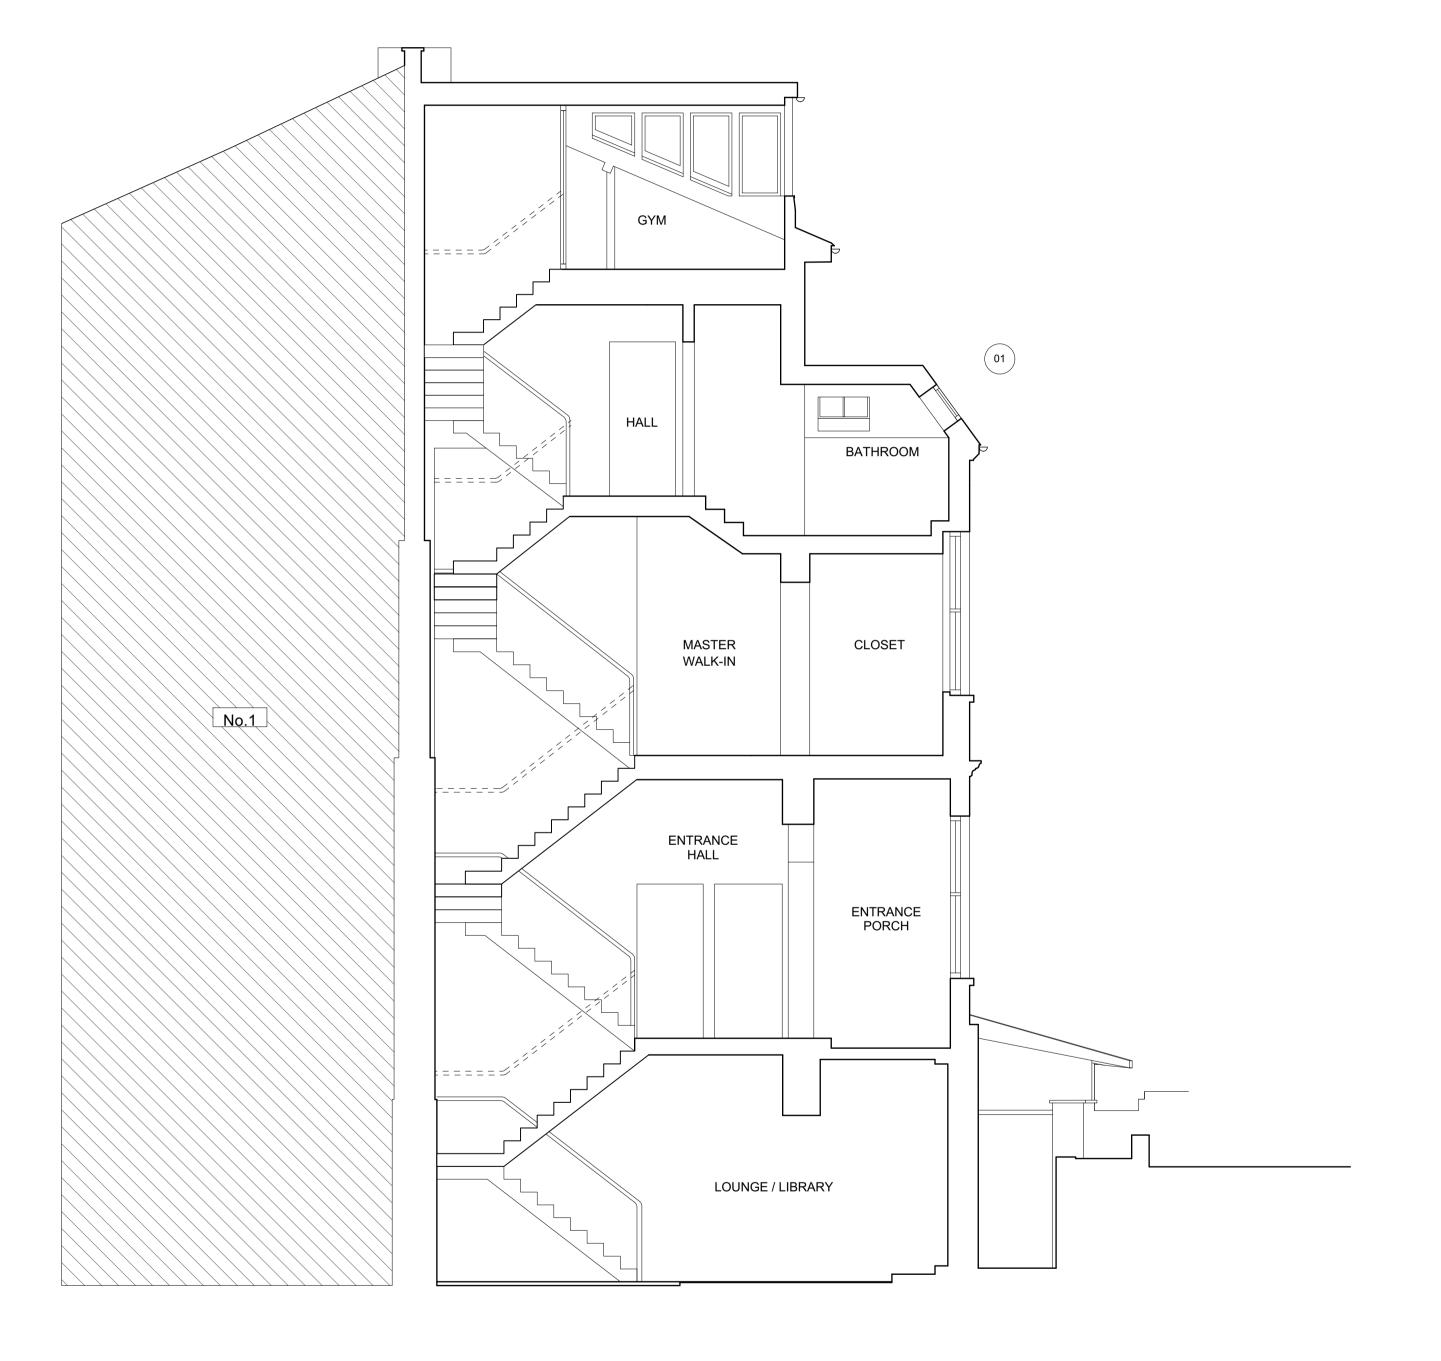

## **KEY**

1 - Replacement of second floor terrace with slate mansard roof extension to form new bathroom with conservation style rooflights to side and rear elevations to provide natural

\*All materials to match existing

REVISION:

PROPOSED SECTION B - REV B

CLIENT: Lauren Segal & Jonathan Broomberg

REV B

CHARLES TASHIMA ARCHITECTURE
Unit 12A
Blackstock Mews
London N4 2BT

Landline: +44(0)20 7281 2351 Email: info@ct-arch.co.uk Website: www.ct-arch.co.uk