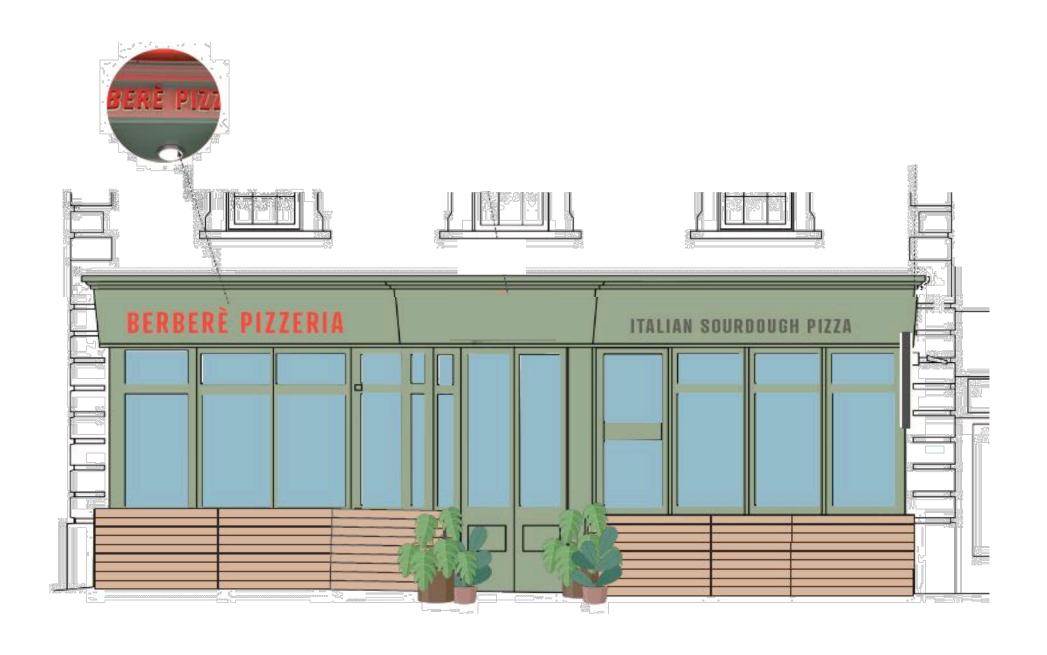

|                   | Anna Stanton     | 07850111939<br>anna@astantondesign.co.uk | NOTES: | REVISION: DATE: AMENDMENT: | DRAWING NAME: Proposed shopfront |            |             |           | CLIENT   |              |
|-------------------|------------------|------------------------------------------|--------|----------------------------|----------------------------------|------------|-------------|-----------|----------|--------------|
| Δ                 | A Stanton Design |                                          |        |                            | SCALE:                           | 1:100 @ A4 |             |           |          | S. Aloe      |
|                   |                  |                                          |        |                            | STATUS:                          |            |             |           | PROJECT: | Berbere      |
| Stanton<br>design | al II late       |                                          |        |                            | DRAWN BY:                        | DATE:      | DRAWING NO: | REVISION: | SITE:    | Kentish Town |
|                   |                  |                                          |        |                            | AS                               | 27.02.23   | 04          |           | PROJECTN | O: 15-2022   |