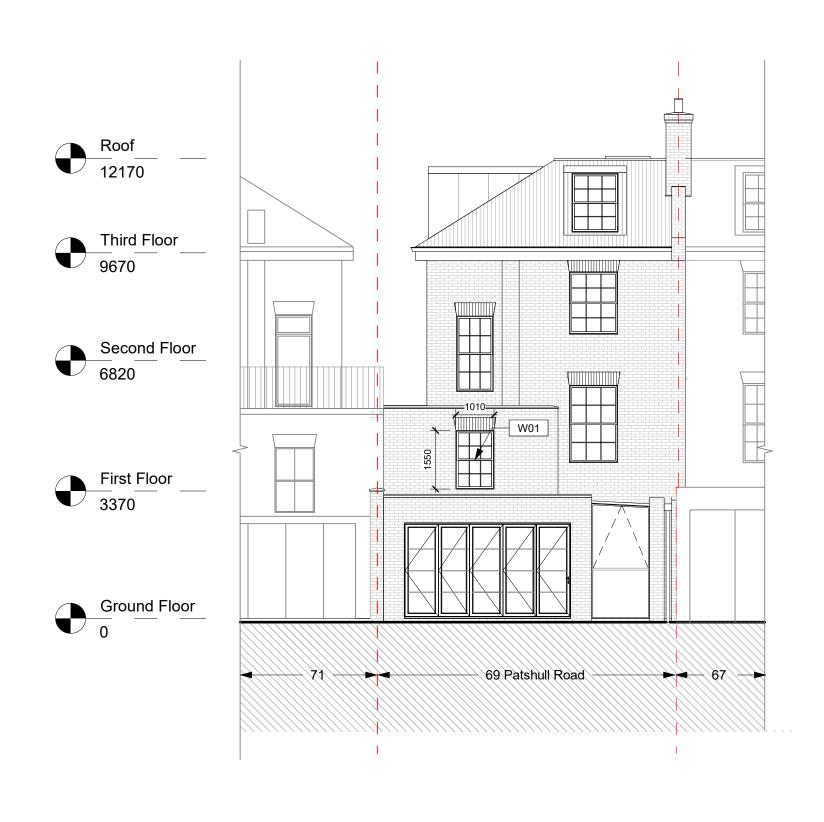

| JEC <sup>-</sup> | Г                | CLIENT             |
|------------------|------------------|--------------------|
|                  | 69 Patshull Road |                    |
|                  | Date 25/02/23    |                    |
| ET               | Proposed Rear    | Drawn by<br>Author |
|                  | Élevation        | Checked<br>Checker |

| Riccardo Calzavara    |                               |                       |     |  |
|-----------------------|-------------------------------|-----------------------|-----|--|
| Date<br>25/02/23      | Project number Project Number | Scale (@ A<br>1 : 100 | 3)  |  |
| Drawn by<br>Author    | DRAWING NUMBER                |                       | REV |  |
| Checked by<br>Checker | E702                          |                       | В   |  |

## 69 PATSHULL ROAD - WINDOWS & ROOFLIGHTS SCHEDULE Type Quantity Glazing Code Measures (mm) (h x w) Material Colour Product Ref. Traditional Sliding Sash Double glazed - Clear W01 George Barnsdale's (or similar) 1550 x 1010mm Timber White Georgian Window W03 Traditional Casement Window Double glazed - Clear George Barnsdale's (or similar) 1300 x 800 mm White Timber Dark Grey RL01 Flat Rooflight VELUX flat glass rooflight CFP 060060 0073QV (or Similar) 600 x 600 mm Prefabricated modular rooflight systems made from High quality moulded polyurethane and Aluminium Double glazed - Clear RAL 7021