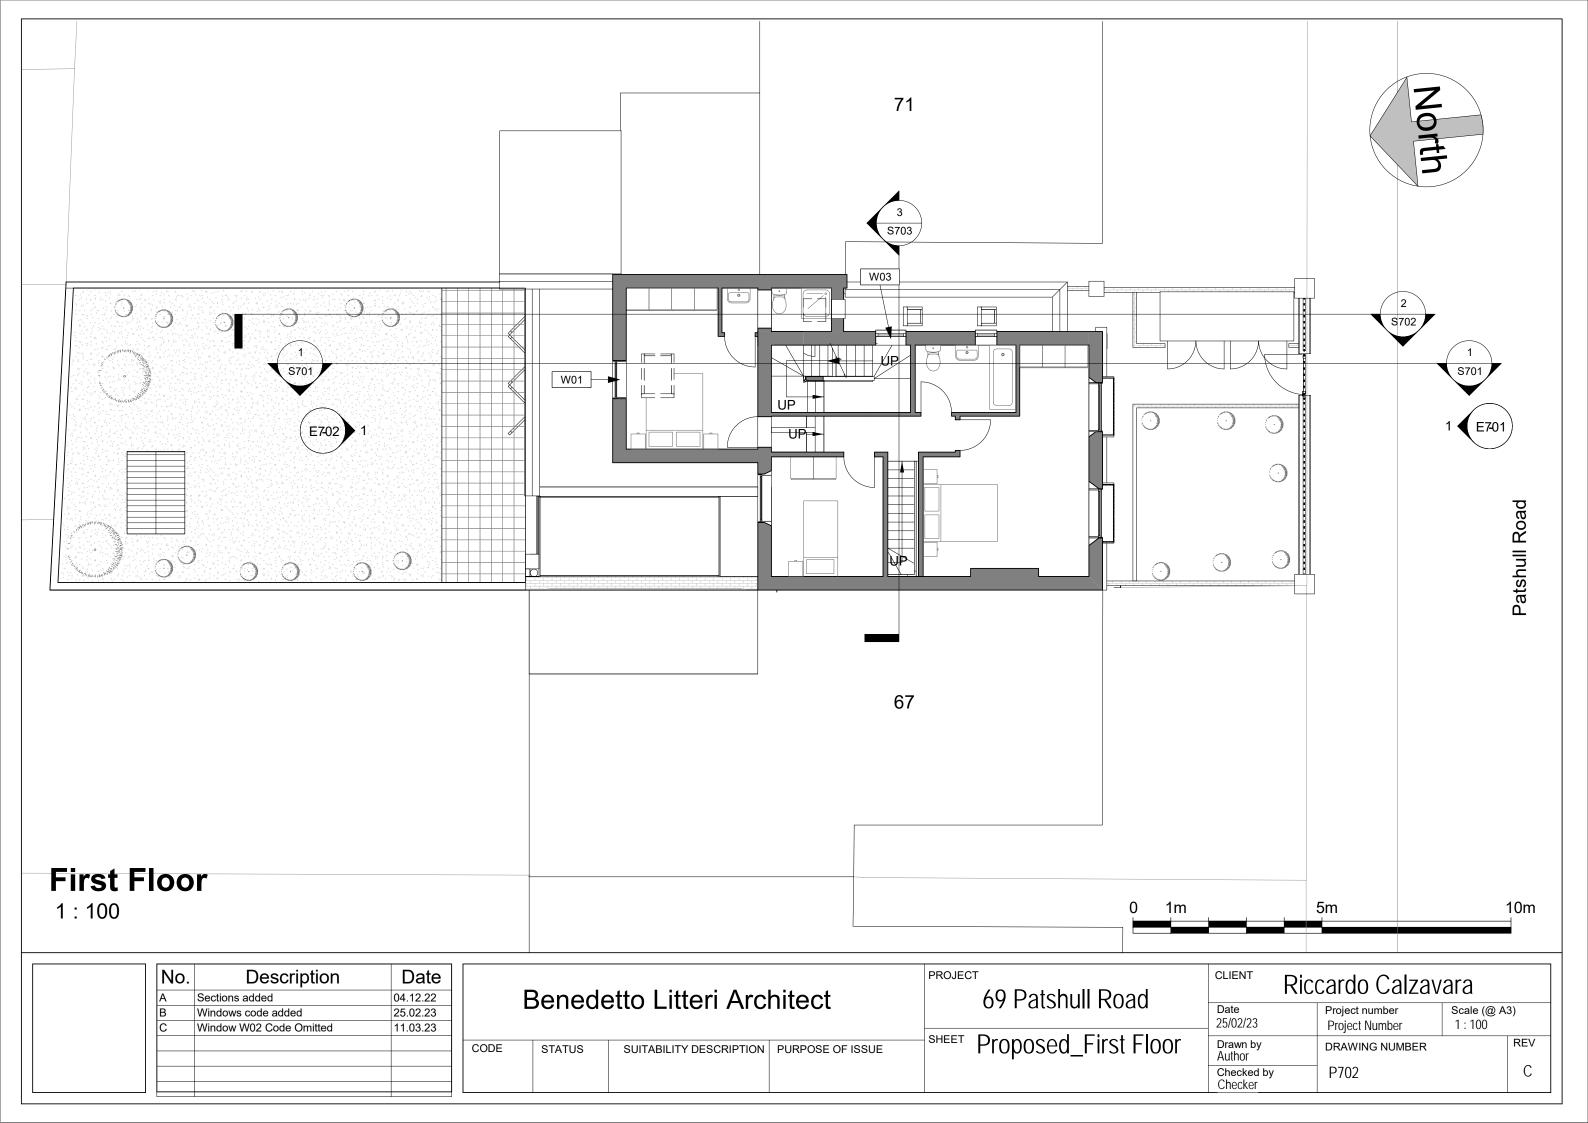

| No. | Description             | Date     |
|-----|-------------------------|----------|
|     | Sections added          | 04.12.22 |
|     | Windows code added      | 25.02.23 |
|     | Window W02 Code Omitted | 11.03.23 |
|     |                         |          |
|     |                         |          |
|     |                         |          |
|     |                         |          |