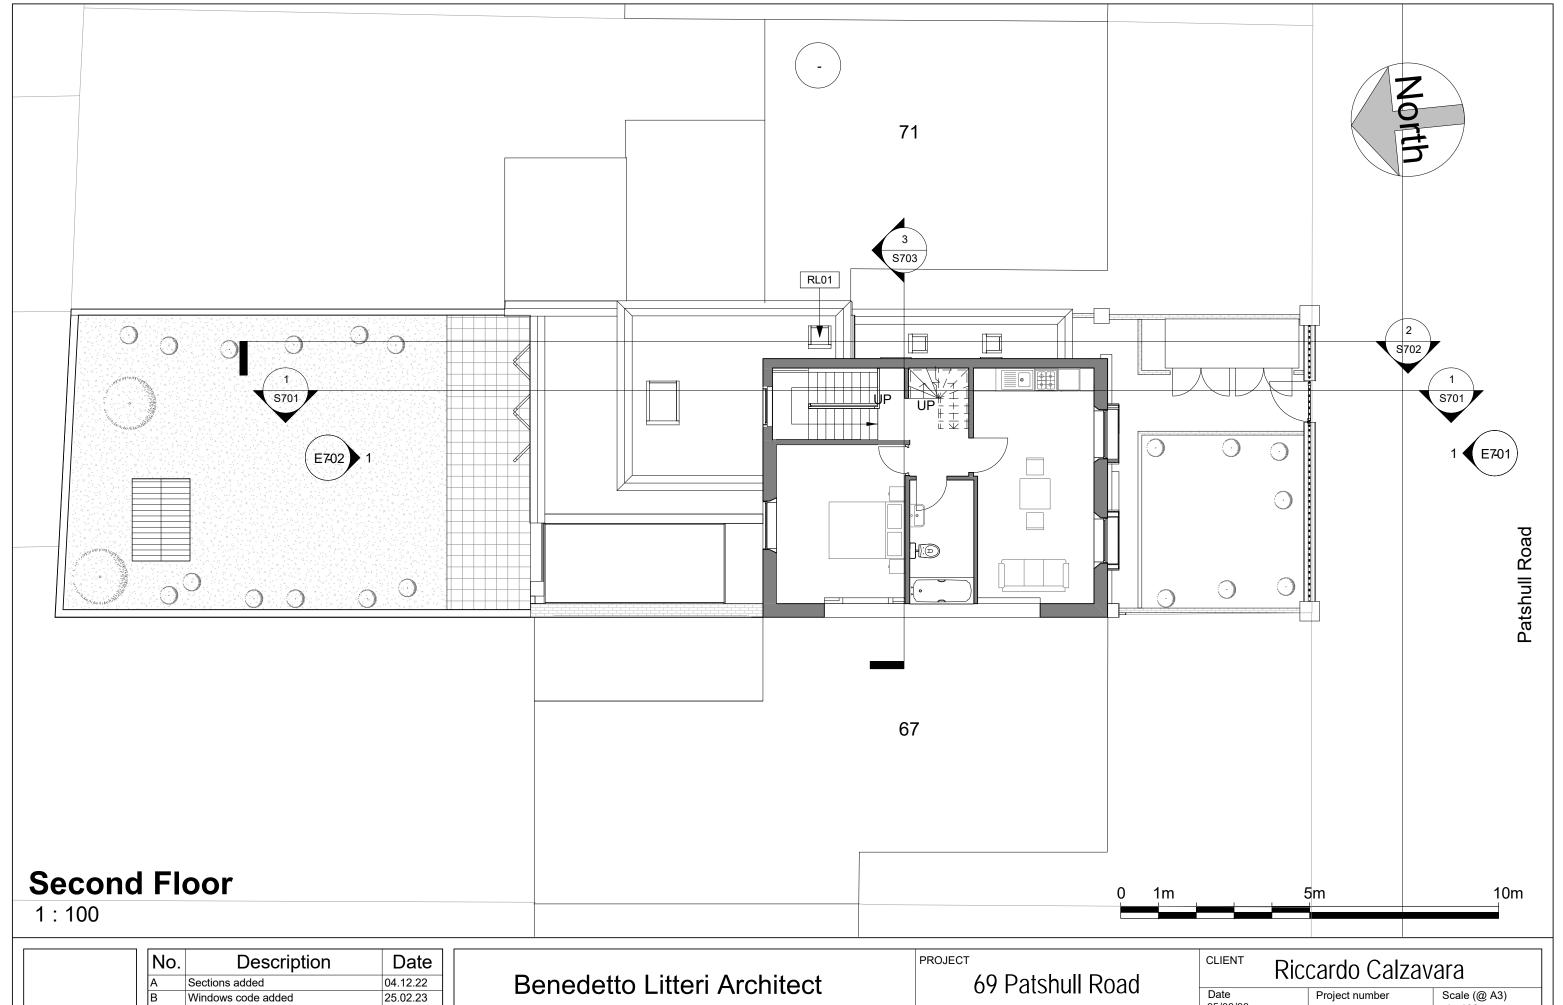

| No. | Description        | Date     |
|-----|--------------------|----------|
| Α   | Sections added     | 04.12.22 |
| В   | Windows code added | 25.02.23 |
|     |                    |          |
|     |                    |          |
|     |                    |          |
|     |                    |          |
|     |                    |          |

|   | Benedetto Litteri Architect |        |                         | PROJECT          | 69 Patshull Road | Riccardo Calzavara |                       |                                  |             |     |
|---|-----------------------------|--------|-------------------------|------------------|------------------|--------------------|-----------------------|----------------------------------|-------------|-----|
|   | <b>L</b>                    | Jenede | THE LITTER AND          | intect           |                  |                    | Date 25/02/23         | Project number<br>Project Number | Scale (@ A3 | 3)  |
|   | CODE                        | STATUS | SUITABILITY DESCRIPTION | PURPOSE OF ISSUE | SHEET            | Proposed_Second    | Drawn by<br>Author    | DRAWING NUMBER                   |             | REV |
| ] |                             |        |                         |                  |                  | Floor              | Checked by<br>Checker | P703                             |             | В   |