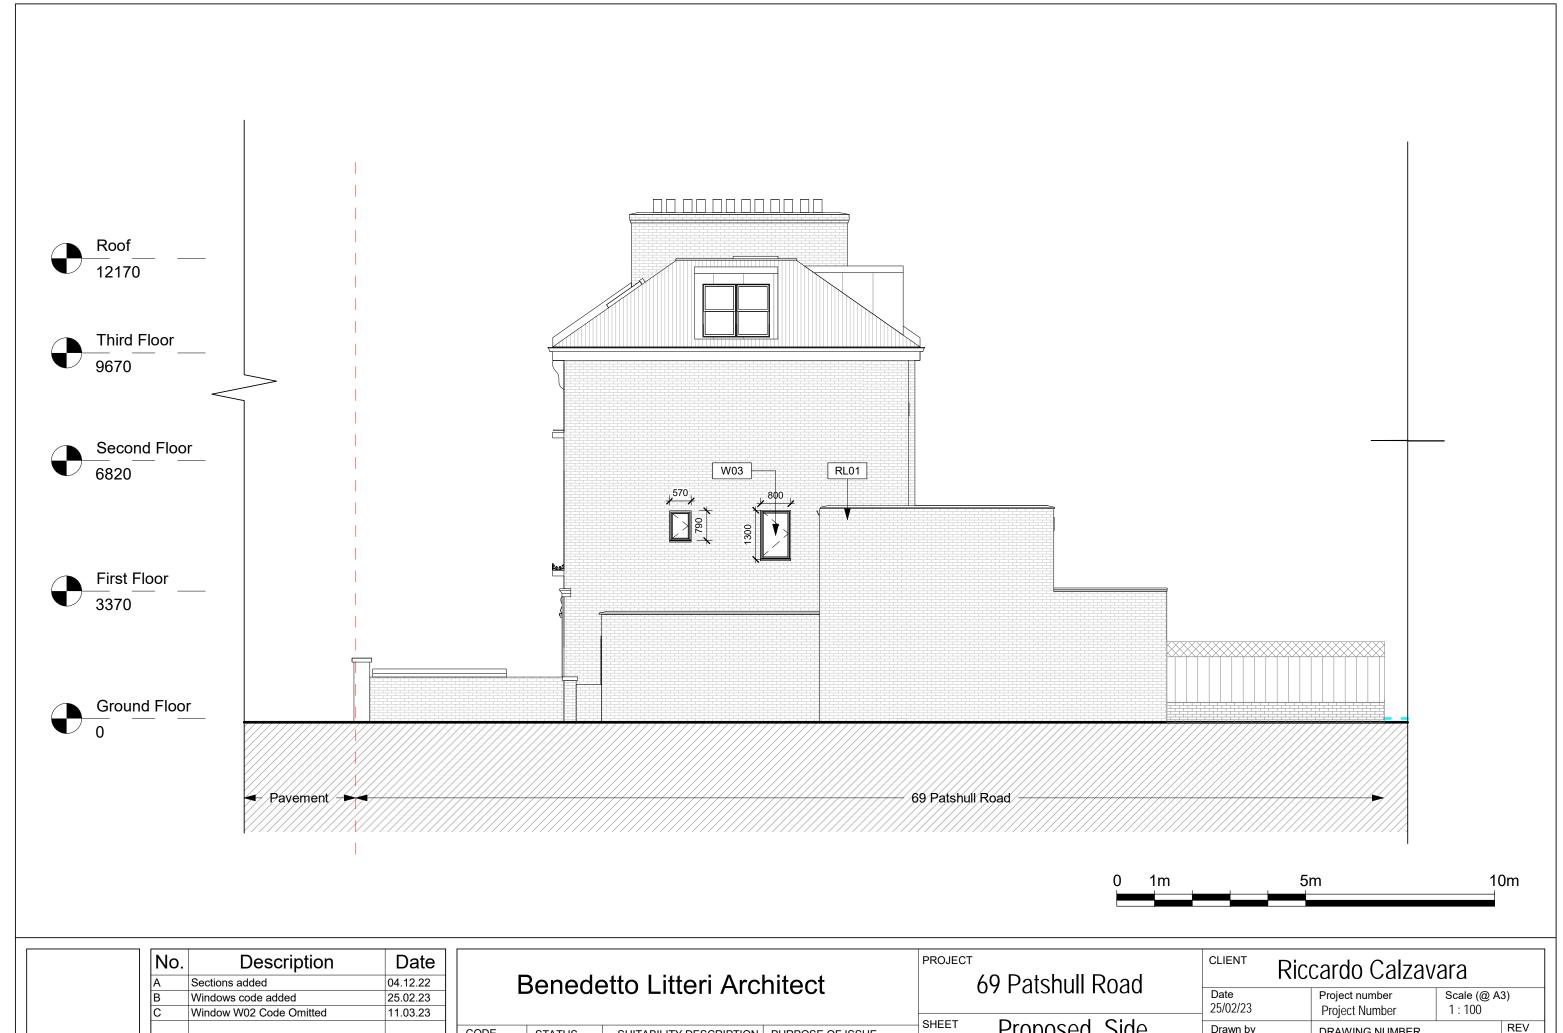

| Benedetto Litteri Architect |        |                         |                  |        |  |  |
|-----------------------------|--------|-------------------------|------------------|--------|--|--|
| CODE                        | STATUS | SUITABILITY DESCRIPTION | PURPOSE OF ISSUE | — SHEI |  |  |

| 69 Patshull Road | Riccardo Calzavara    |                |  |                     |  |
|------------------|-----------------------|----------------|--|---------------------|--|
|                  | Date 25/02/23         |                |  | ale (@ A3)<br>: 100 |  |
| Proposed_Side    | Drawn by<br>Author    | DRAWING NUMBER |  | REV                 |  |
| Elevation        | Checked by<br>Checker | E703           |  | С                   |  |

## 69 PATSHULL ROAD - WINDOWS & ROOFLIGHTS SCHEDULE Type Quantity Glazing Code Measures (mm) (h x w) Material Colour Product Ref. Traditional Sliding Sash Double glazed - Clear W01 George Barnsdale's (or similar) 1550 x 1010mm Timber White Georgian Window W03 Traditional Casement Window Double glazed - Clear George Barnsdale's (or similar) 1300 x 800 mm White Timber Dark Grey RL01 Flat Rooflight VELUX flat glass rooflight CFP 060060 0073QV (or Similar) 600 x 600 mm Prefabricated modular rooflight systems made from High quality moulded polyurethane and Aluminium Double glazed - Clear RAL 7021