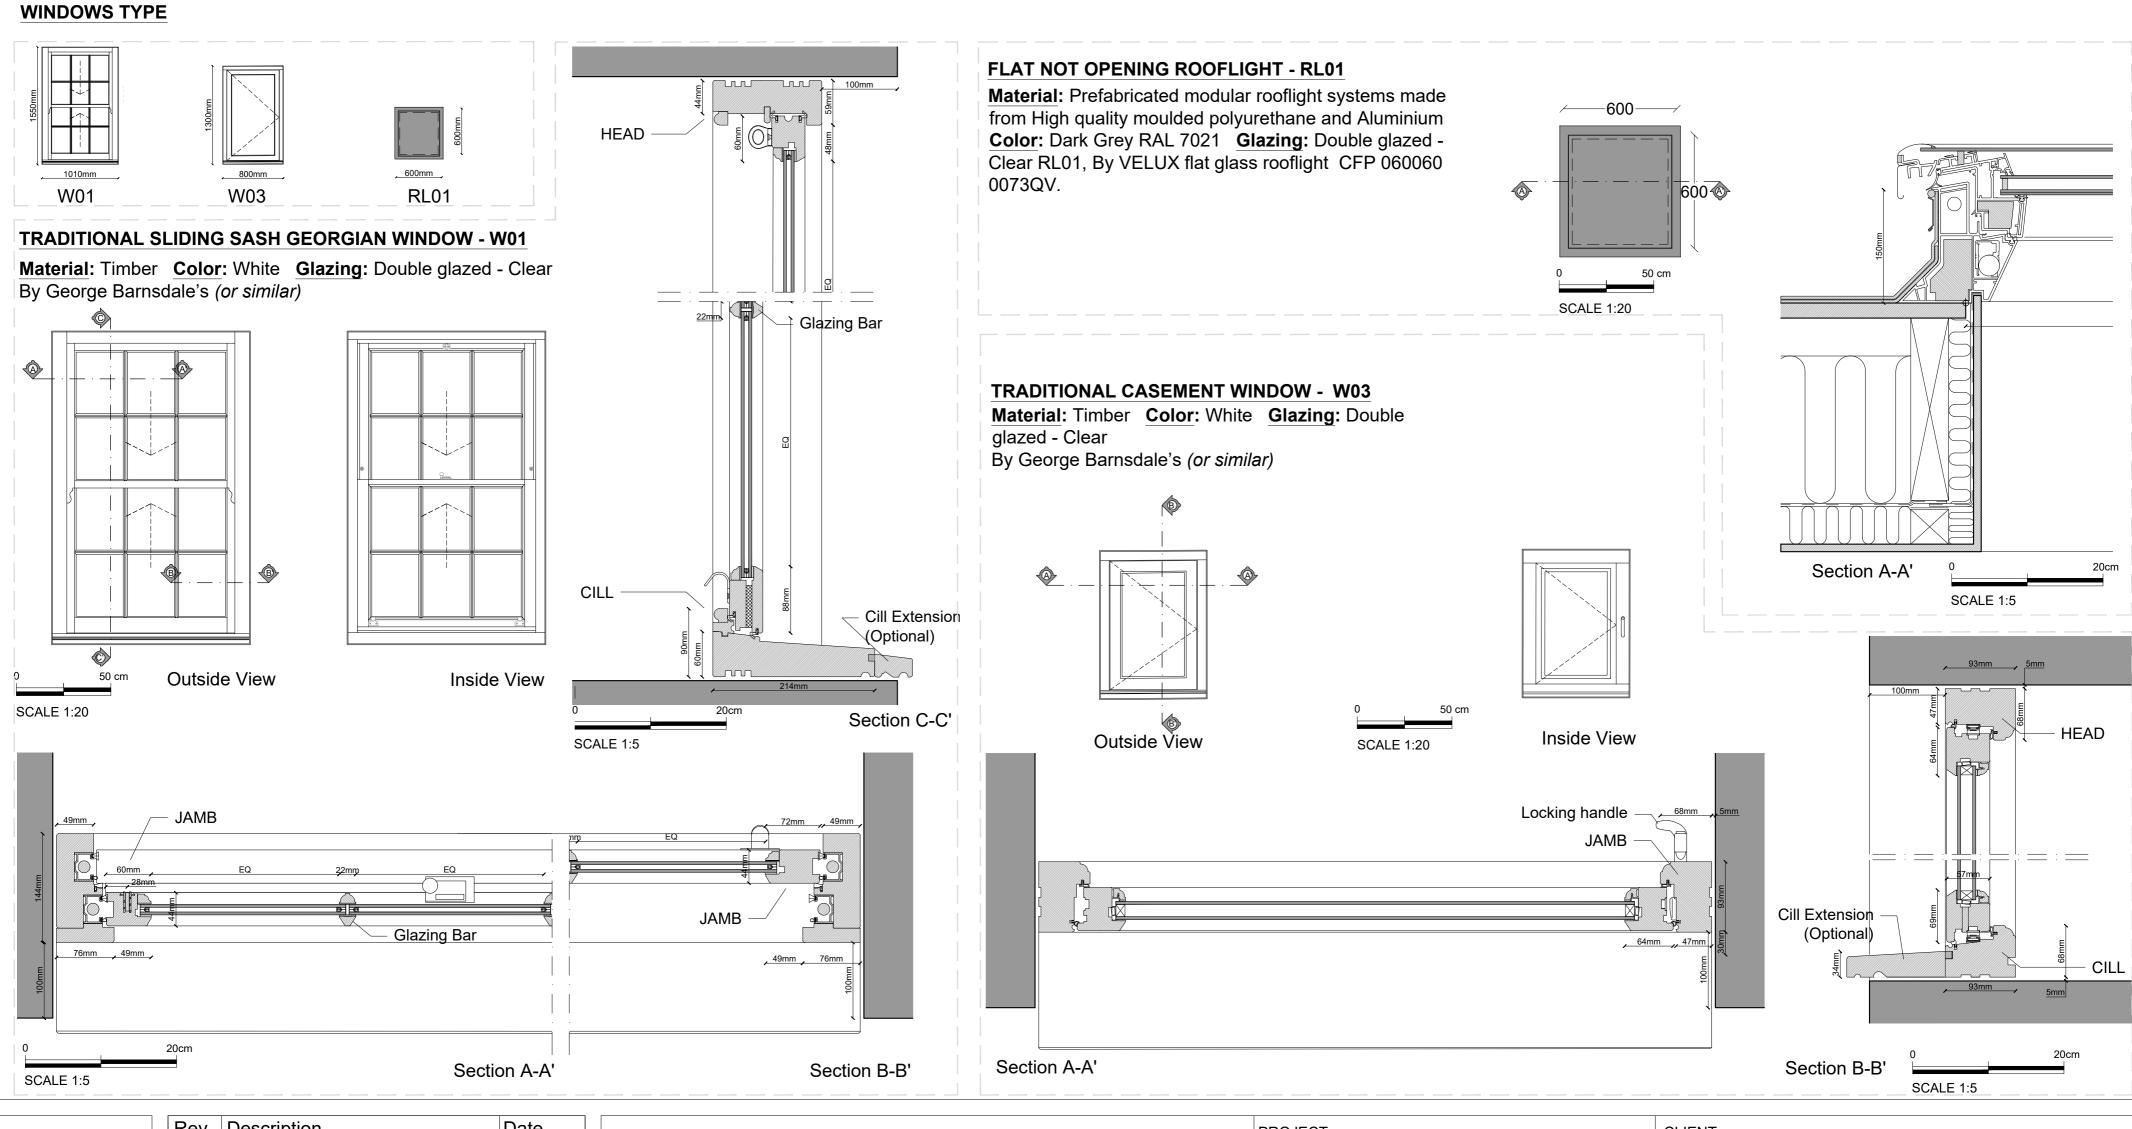

## 69 PATSHULL ROAD - WINDOWS & ROOFLIGHTS SCHEDULE Type Quantity Glazing Code Measures (mm) (h x w) Material Colour Product Ref. Traditional Sliding Sash Double glazed - Clear W01 George Barnsdale's (or similar) 1550 x 1010mm Timber White Georgian Window W03 Traditional Casement Window Double glazed - Clear George Barnsdale's (or similar) 1300 x 800 mm White Timber Dark Grey RL01 Flat Rooflight VELUX flat glass rooflight CFP 060060 0073QV (or Similar) 600 x 600 mm Prefabricated modular rooflight systems made from High quality moulded polyurethane and Aluminium Double glazed - Clear RAL 7021