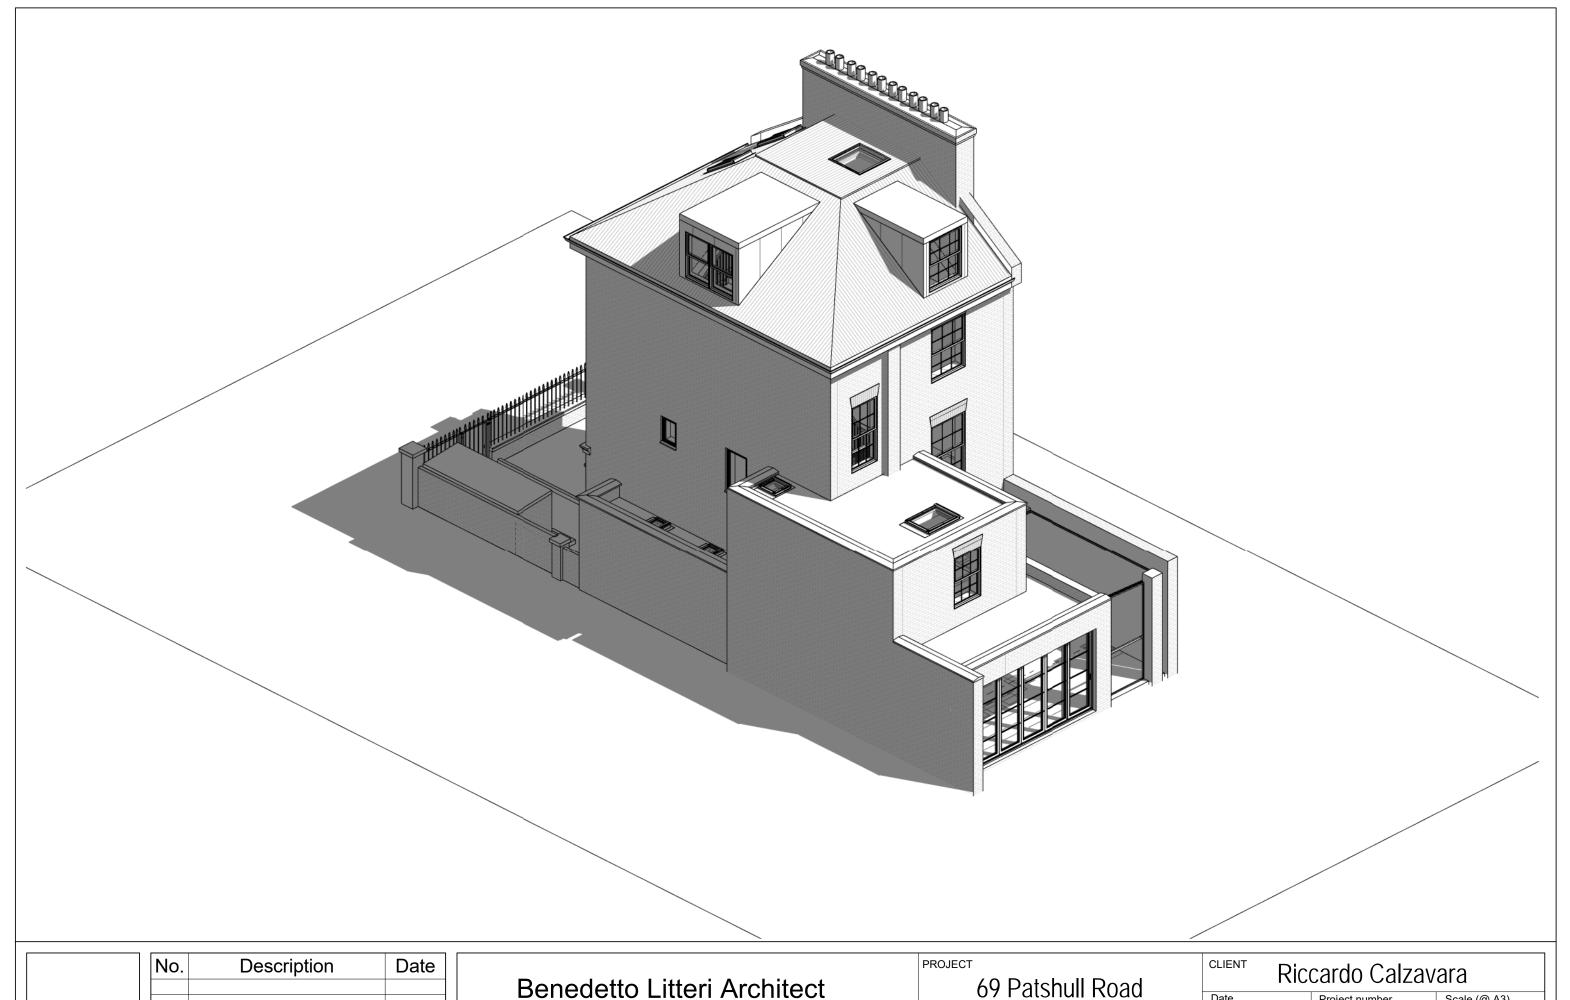

| No. | Description | Date |
|-----|-------------|------|
|     |             |      |
|     |             |      |
|     |             |      |
|     |             |      |

|      | Benede | etto Litteri Arc        | hitect           |
|------|--------|-------------------------|------------------|
| CODE | STATUS | SUITABILITY DESCRIPTION | PURPOSE OF ISSUE |

69 Patshull Road

FET Proposed 3D View

| Riccardo Calzavara |                       |                                  |            |     |  |
|--------------------|-----------------------|----------------------------------|------------|-----|--|
|                    | Date<br>09/2022       | Project number<br>Project Number | Scale (@ A | 3)  |  |
|                    | Drawn by<br>Author    | DRAWING NUMBER                   | •          | REV |  |
|                    | Checked by<br>Checker | V701                             |            |     |  |