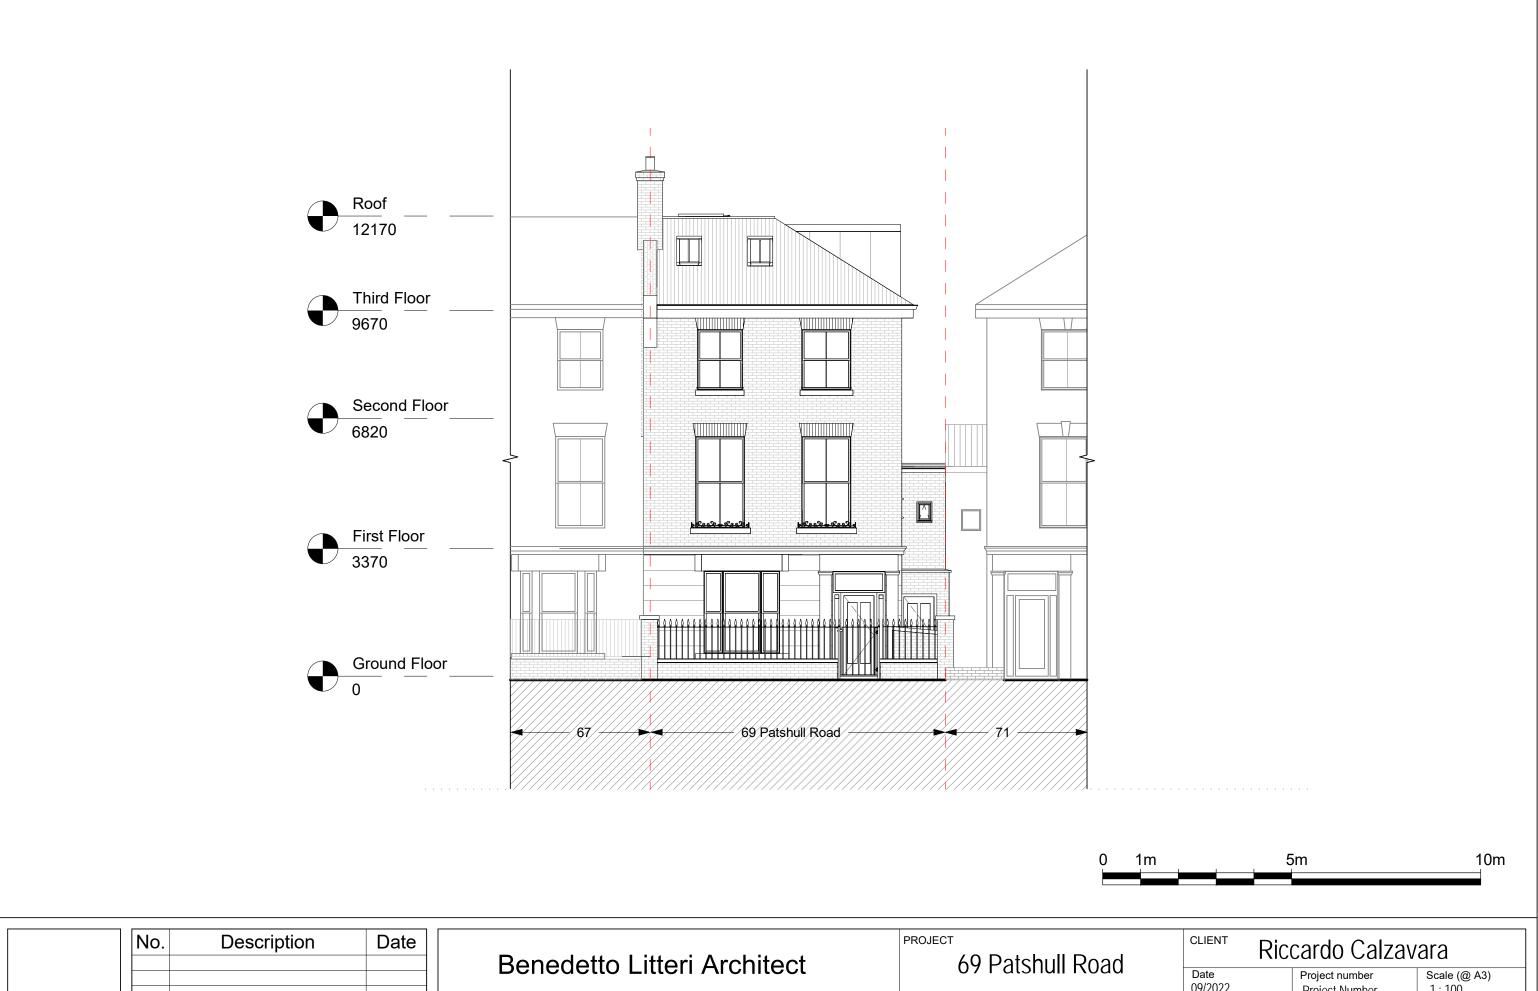

| No. | Description | Date | Benedetto Litteri Architect                    | PROJ | <sub>ьест</sub><br>69 Patshull Road | CLIENT                | Riccardo Calzavara               |                       |  |
|-----|-------------|------|------------------------------------------------|------|-------------------------------------|-----------------------|----------------------------------|-----------------------|--|
|     |             |      | Defiedello Litteri Architect                   |      |                                     | Date 09/2022          | Project number<br>Project Number | Scale (@ A3)<br>1:100 |  |
|     |             |      | CODE STATUS SUITABILITY DESCRIPTION PURPOSE OF | SHEE | Proposed Front                      | Drawn by<br>Author    | DRAWING NUMBER                   | REV                   |  |
|     |             |      |                                                |      | Elevation                           | Checked by<br>Checker | E701                             |                       |  |