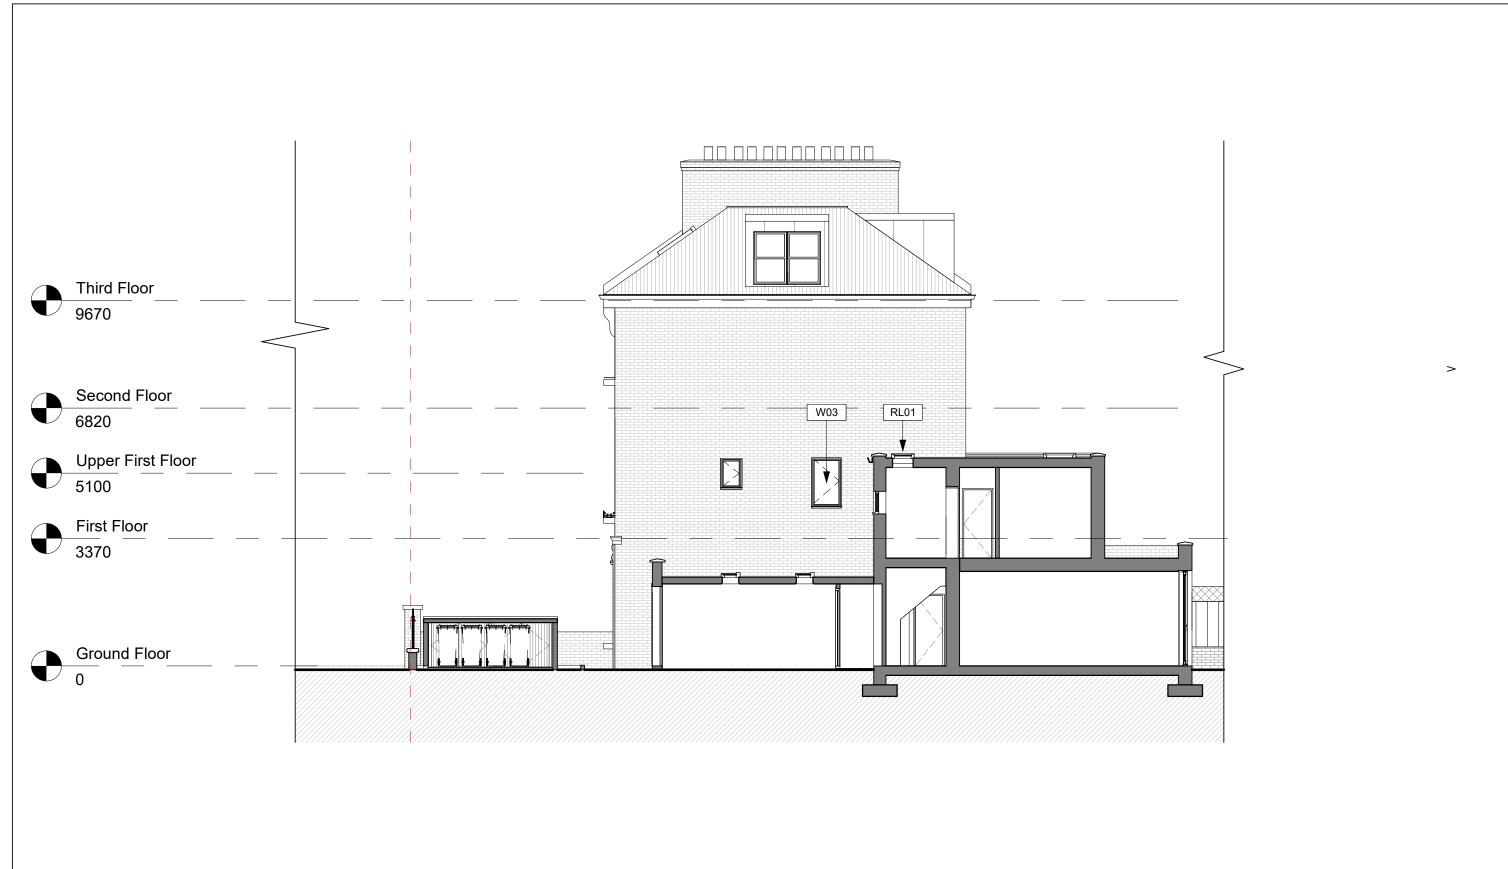

## 69 PATSHULL ROAD - WINDOWS & ROOFLIGHTS SCHEDULE Type Quantity Glazing Code Measures (mm) (h x w) Material Colour Product Ref. Traditional Sliding Sash Double glazed - Clear W01 George Barnsdale's (or similar) 1550 x 1010mm Timber White Georgian Window W03 Traditional Casement Window Double glazed - Clear George Barnsdale's (or similar) 1300 x 800 mm White Timber Dark Grey RL01 Flat Rooflight VELUX flat glass rooflight CFP 060060 0073QV (or Similar) 600 x 600 mm Prefabricated modular rooflight systems made from High quality moulded polyurethane and Aluminium Double glazed - Clear RAL 7021