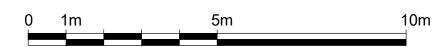

|   | Benedetto Litteri Architect |        |                         | PROJECT          | 69 Patshull Road | Riccardo Calzavara |                       |                                  |             |     |
|---|-----------------------------|--------|-------------------------|------------------|------------------|--------------------|-----------------------|----------------------------------|-------------|-----|
|   | <b>L</b>                    | Jenede | THE LITTER AND          | intect           |                  |                    | Date 25/02/23         | Project number<br>Project Number | Scale (@ A3 | 3)  |
|   | CODE                        | STATUS | SUITABILITY DESCRIPTION | PURPOSE OF ISSUE | SHEET            | Proposed_Second    | Drawn by<br>Author    | DRAWING NUMBER                   |             | REV |
| ] |                             |        |                         |                  |                  | Floor              | Checked by<br>Checker | P703                             |             | В   |

Riccardo Calzavara

DRAWING NUMBER

Scale (@ A3) 1:100

REV

В

Project number Project Number

S702

CLIENT

Date 25/02/23

Drawn by BL

Checked by BL

| No. | Description             | Date     |
|-----|-------------------------|----------|
| A   | Windows code added      | 25.02.23 |
| В   | Window W02 Code Omitted | 11.03.23 |
|     |                         |          |
|     |                         |          |
|     |                         |          |
|     |                         |          |
|     |                         |          |