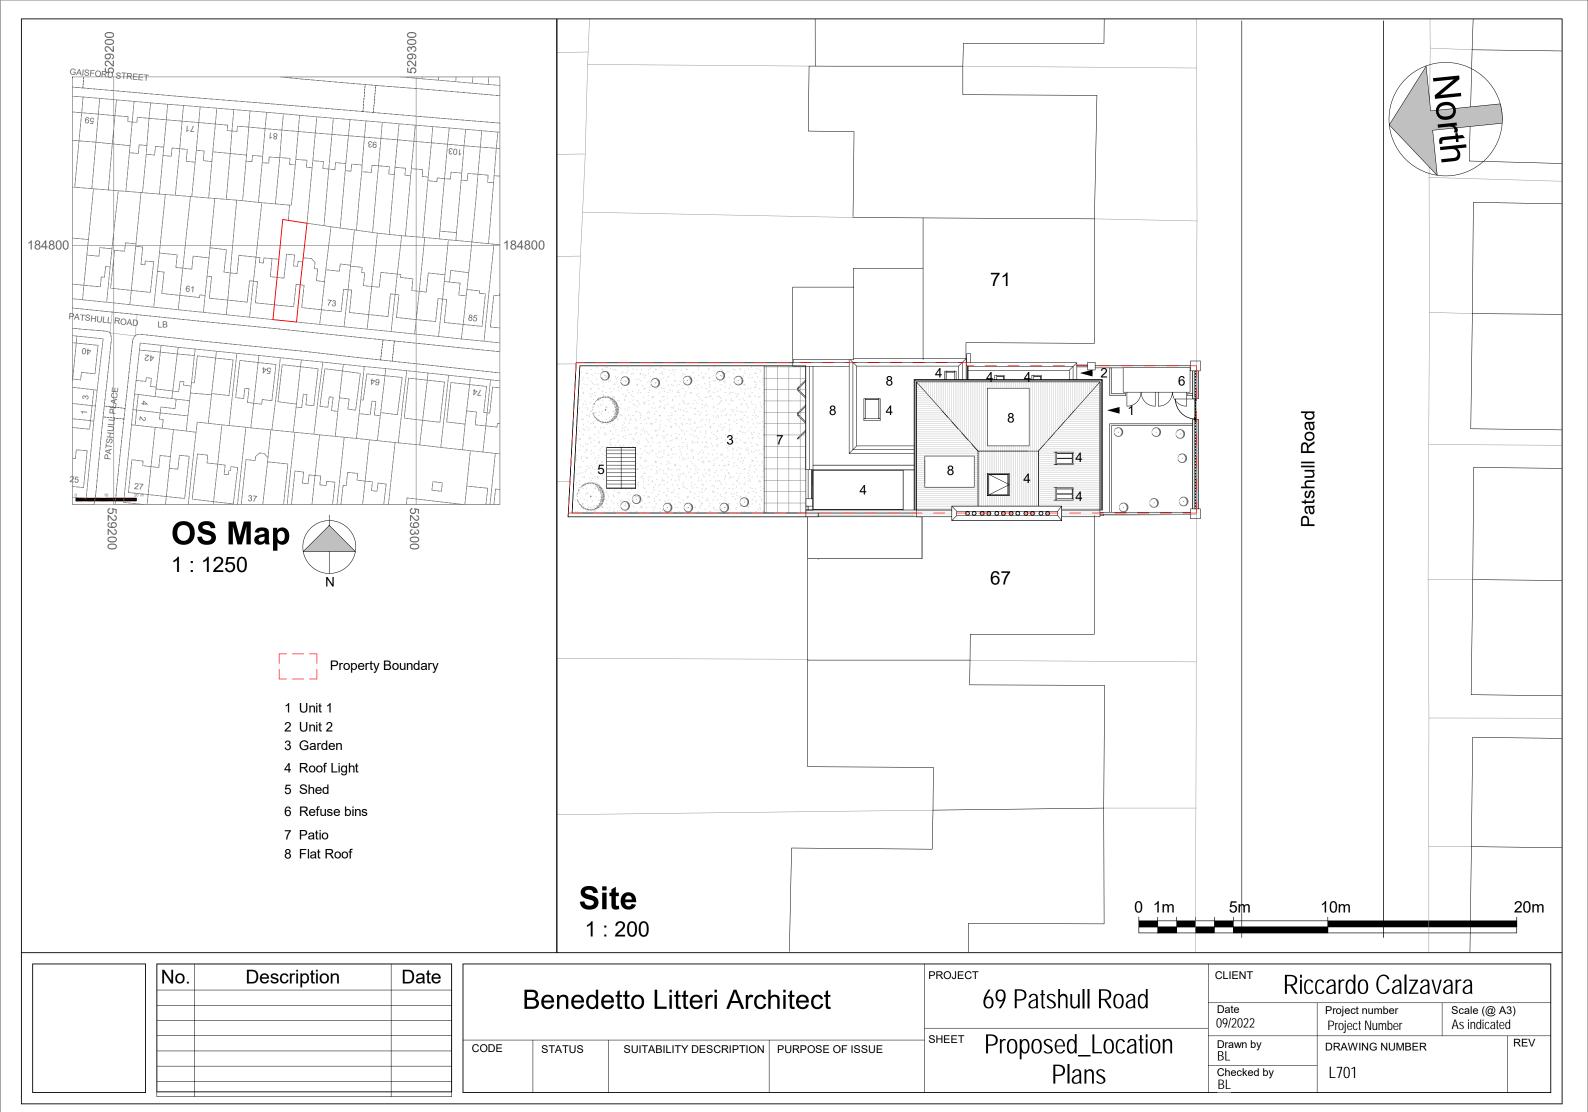

| No. | Description | Date | Benedetto Litteri Architect                    | PROJ | <sub>ьест</sub><br>69 Patshull Road | CLIENT                | Riccardo Calzavara               |                       |  |
|-----|-------------|------|------------------------------------------------|------|-------------------------------------|-----------------------|----------------------------------|-----------------------|--|
|     |             |      | Defiedello Litteri Architect                   |      |                                     | Date 09/2022          | Project number<br>Project Number | Scale (@ A3)<br>1:100 |  |
|     |             |      | CODE STATUS SUITABILITY DESCRIPTION PURPOSE OF | SHEE | Proposed Front                      | Drawn by<br>Author    | DRAWING NUMBER                   | REV                   |  |
|     |             |      |                                                |      | Elevation                           | Checked by<br>Checker | E701                             |                       |  |