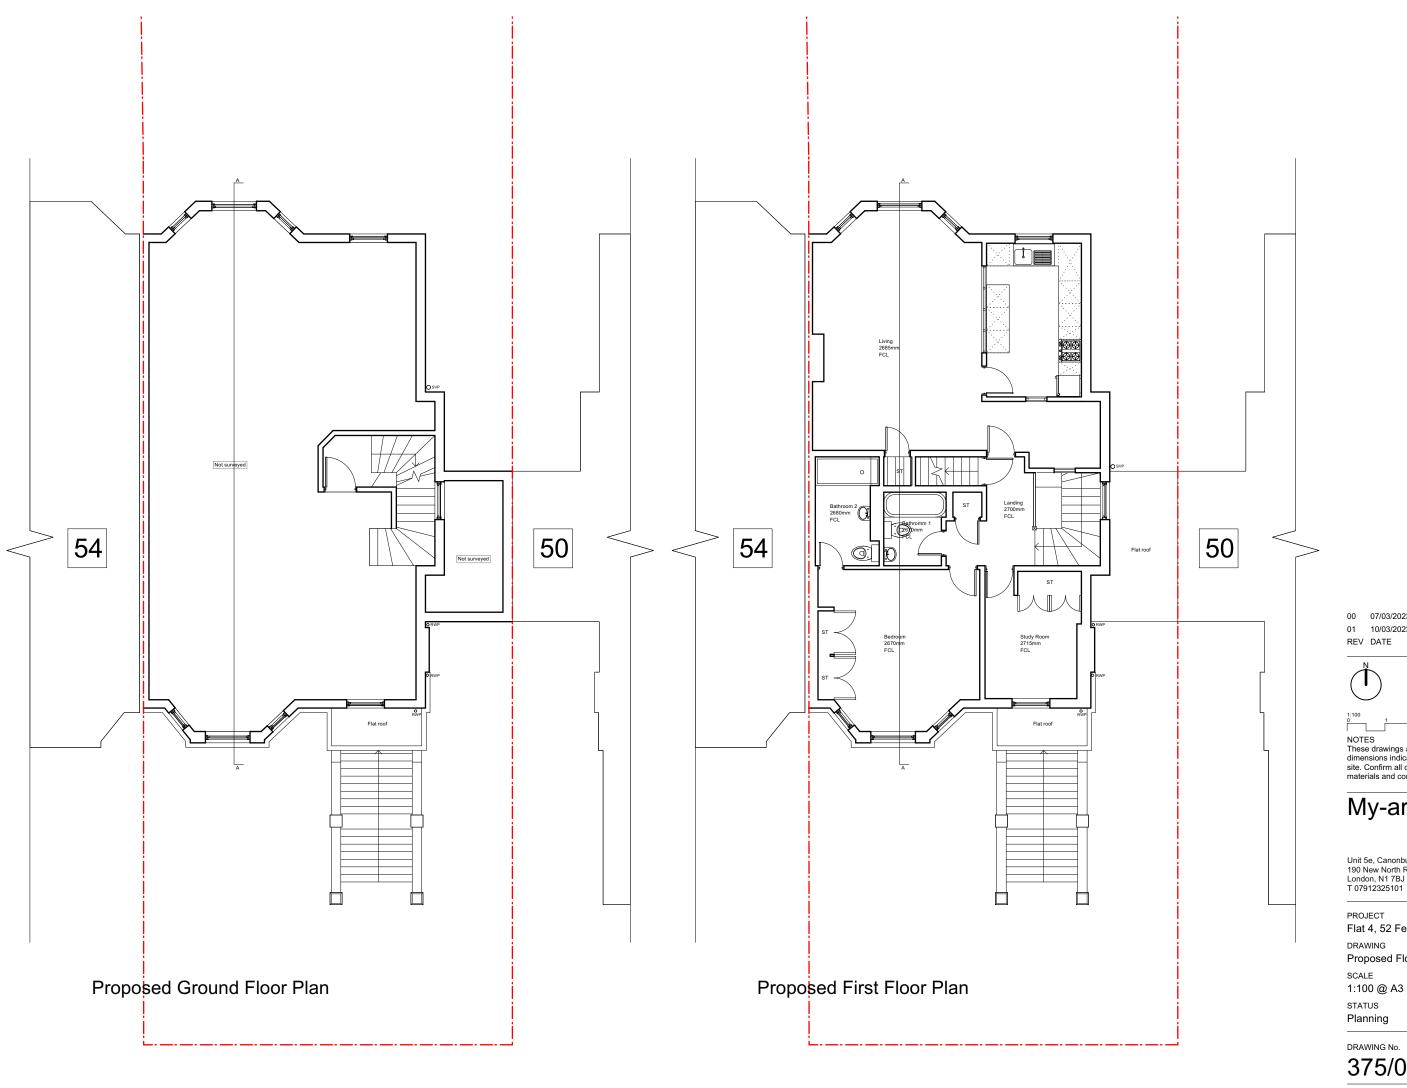

## My-architect

Unit 5e, Canonbury Yard 190 New North Road London, N1 7BJ T 07912325101 E harry.molyneux@my-architect.io

Flat 4, 52 Fellows Road

Proposed Floor Plans

375/03/400

Existing Block Plan

Proposed Block Plan