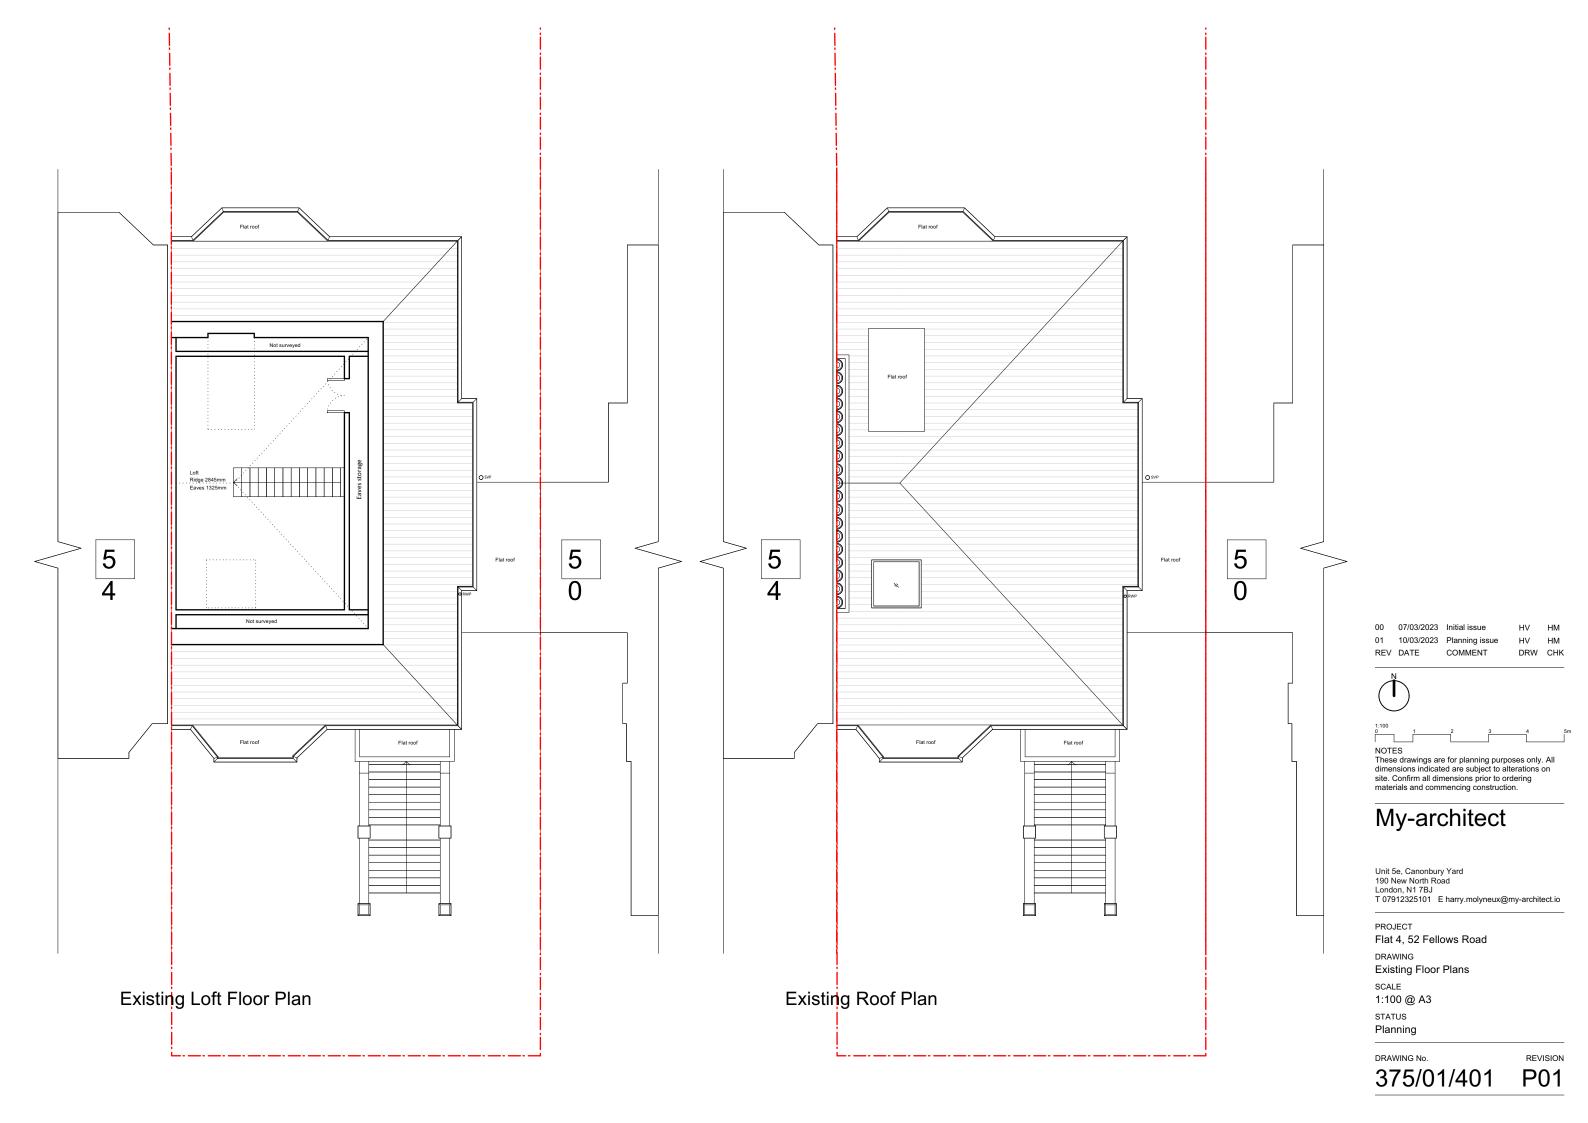

# My-architect

Unit 5e, Canonbury Yard 190 New North Road London, N1 7BJ T 07912325101 E harry.molyneux@my-architect.io

Flat 4, 52 Fellows Road

Existing Floor Plans

DRAWING No.

375/01/400

**Proposed Front Elevation** 