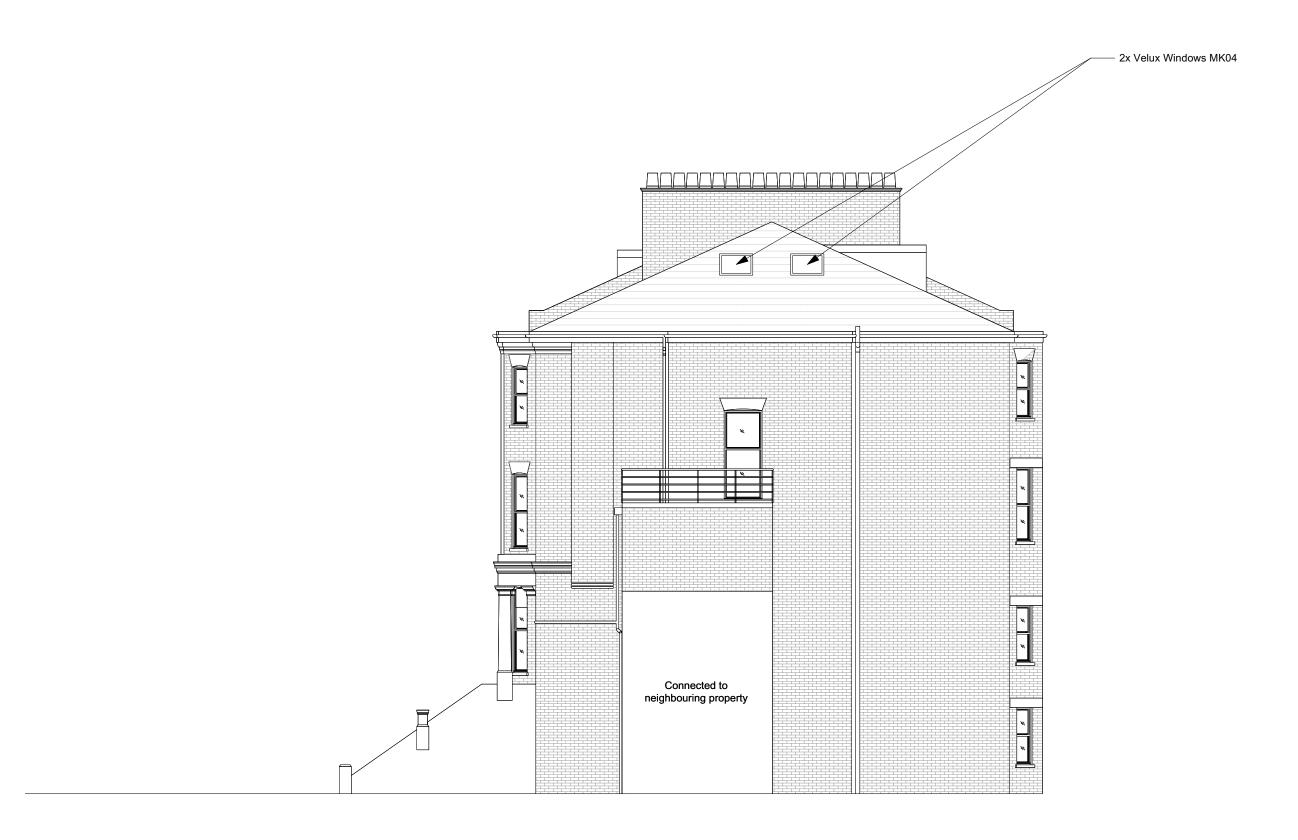

STATUS

Planning

DRAWING No.

375/03/200

Proposed Side Elevation

NOTES
These drawings are for planning purposes only. All dimensions indicated are subject to alterations on site. Confirm all dimensions prior to ordering materials and commencing construction.

## My-architect

Unit 5e, Canonbury Yard 190 New North Road London, N1 7BJ T 07912325101 E harry.molyneux@my-architect.io

PROJECT

Flat 4, 52 Fellows Road

DRAWING

Proposed Side Elevation

SCALE

1:100 @ A3 STATUS