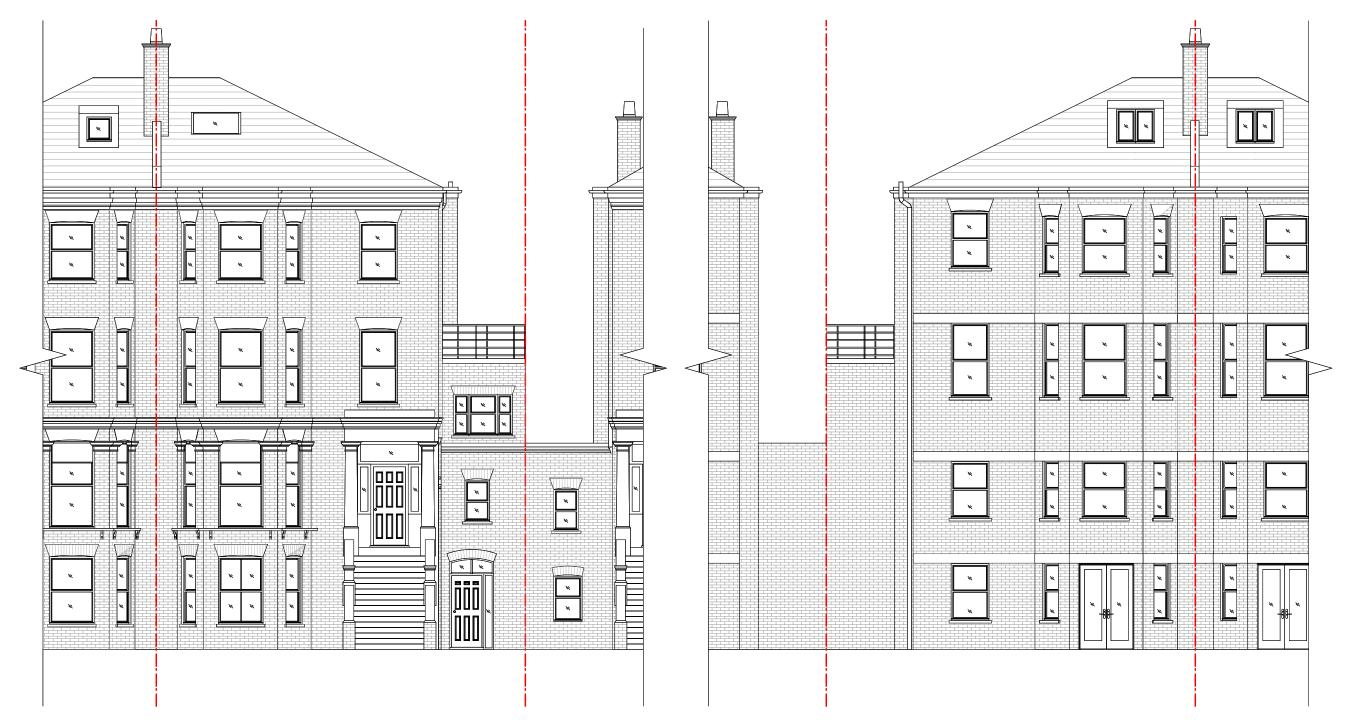

**Existing Front Elevation** 

**Existing Rear Elevation** 

#### My-architect

00 07/03/2023 Initial issue

Unit 5e, Canonbury Yard 190 New North Road London, N1 7BJ T 07912325101 E harry.molyneux@my-architect.io

PROJECT

Flat 4, 52 Fellows Road

DRAWING

**Existing Elevations** 

SCALE

1:100 @ A3

STATUS Planning

DRAWING No.

375/01/200

REVISION

**Existing Side Elevation** 