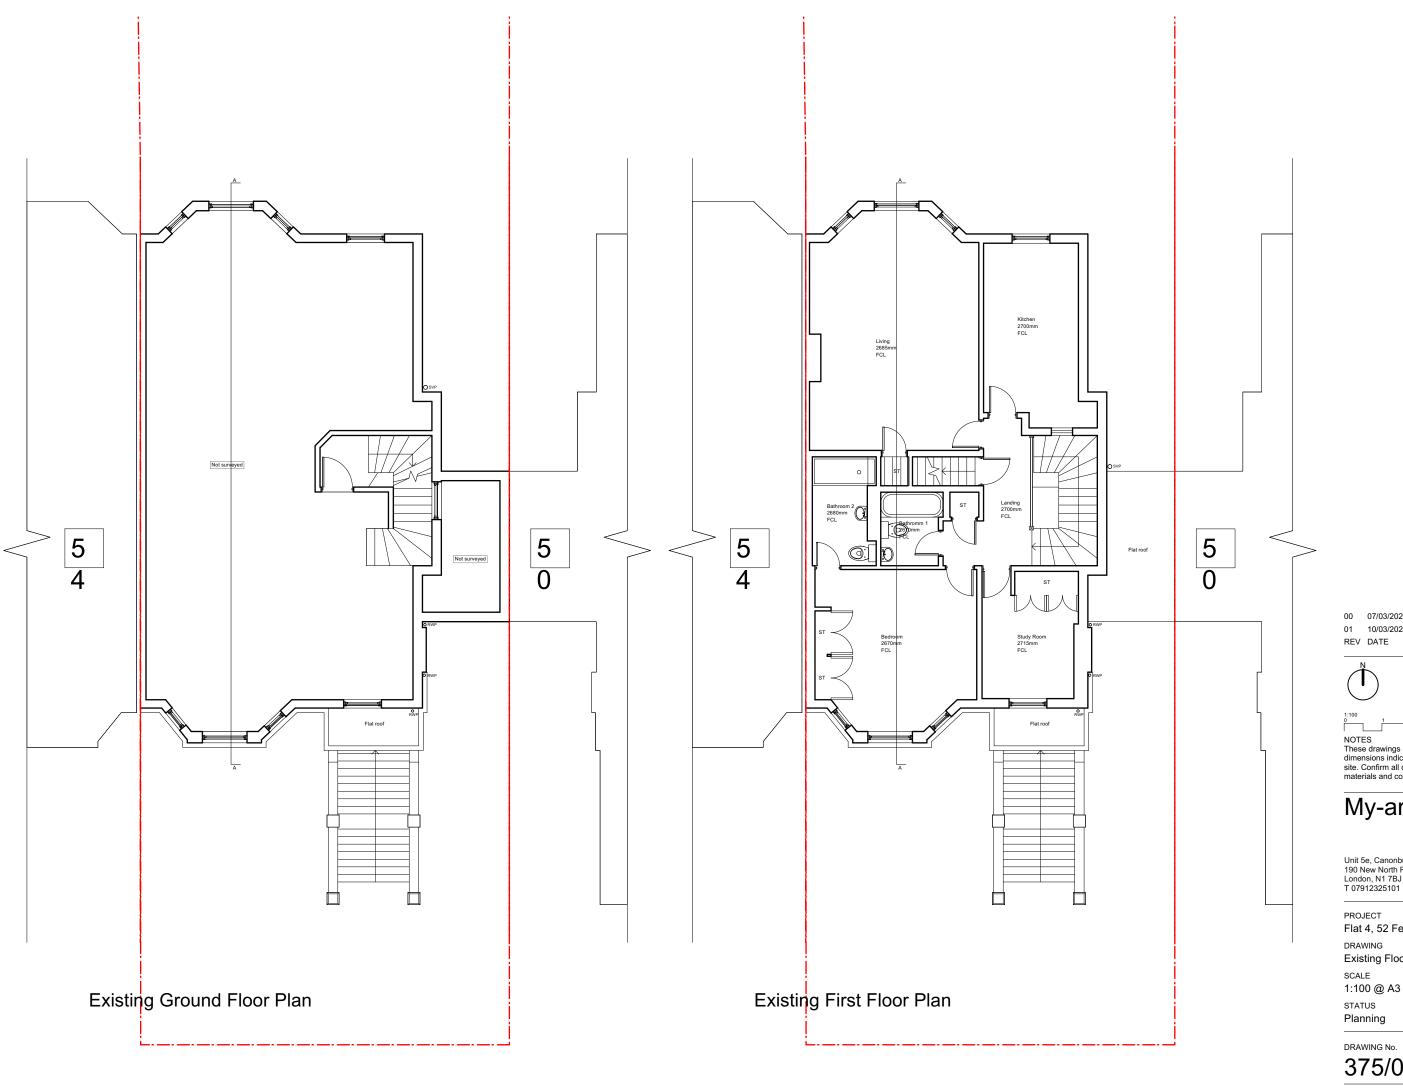

# My-architect

Unit 5e, Canonbury Yard 190 New North Road London, N1 7BJ T 07912325101 E harry.molyneux@my-architect.io

Flat 4, 52 Fellows Road

Existing Floor Plans

DRAWING No.

375/01/400

**Proposed Front Elevation** 