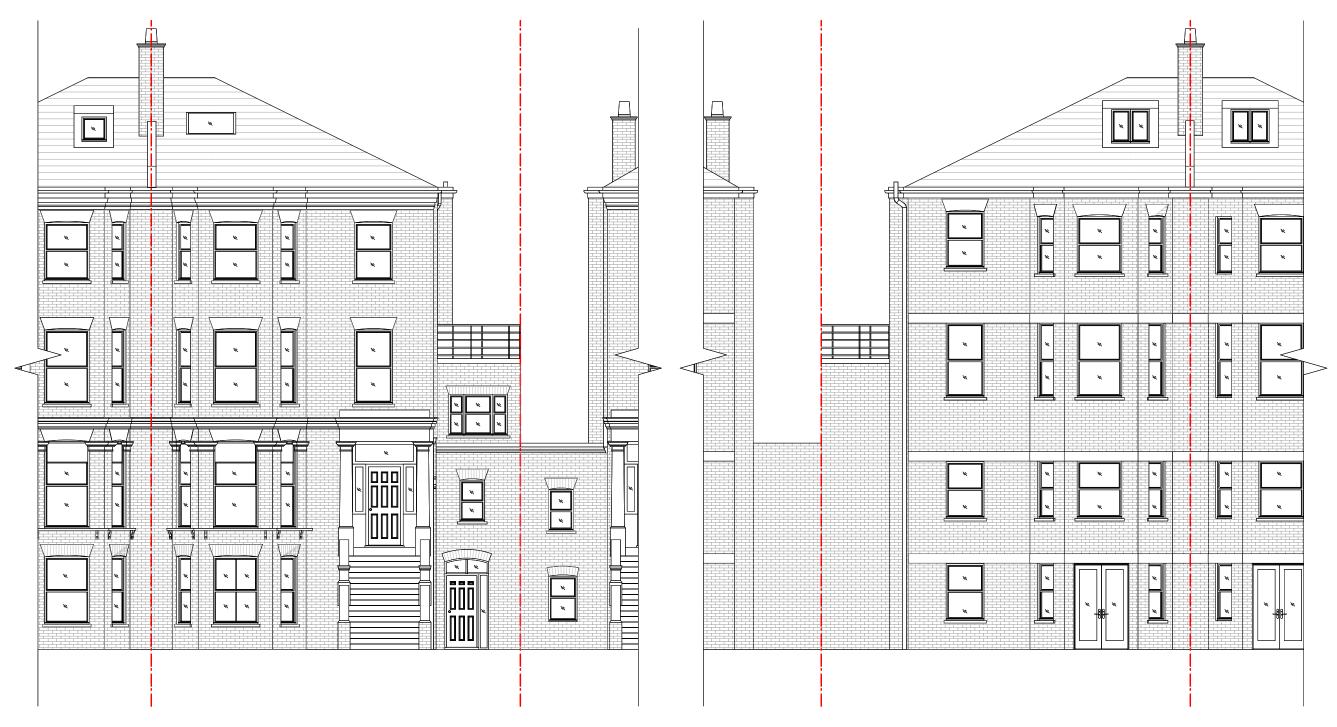

**Existing Side Elevation** 





## My-architect

Unit 5e, Canonbury Yard 190 New North Road London, N1 7BJ T 07912325101 E harry.molyneux@my-architect.io

PROJECT

Flat 4, 52 Fellows Road

DRAWING

**Existing Side Elevation** 

SCALE 1:100 @ A3

STATUS Planning

DRAWING No.

375/01/201

P01

REVISION





## My-architect

Unit 5e, Canonbury Yard 190 New North Road London, N1 7BJ T 07912325101 E harry.molyneux@my-architect.io

PROJECT

Flat 4, 52 Fellows Road

DRAWING

**Existing Sections** 

SCALE

1:100 @ A3 STATUS

Planning

DRAWING No.

375/01/202

REVISION

P01

Existing Section AA







# My-architect

Unit 5e, Canonbury Yard 190 New North Road London, N1 7BJ T 07912325101 E harry.molyneux@my-architect.io

Flat 4, 52 Fellows Road

Existing Floor Plans

DRAWING No.

375/01/400





**Proposed Front Elevation** 

Proposed Rear Elevation



### My-architect

Unit 5e, Canonbury Yard 190 New North Road London, N1 7BJ T 07912325101 E harry.molyneux@my-architect.io

PROJECT

Flat 4, 52 Fellows Road

DRAWING

Proposed Elevations

SCALE

1:100 @ A3

STATUS

Planning

DRAWING No.

375/03/200



Proposed Side Elevation





NOTES
These drawings are for planning purposes only. All dimensions indicated are subject to alterations on site. Confirm all dimensions prior to ordering materials and commencing construction.

## My-architect

Unit 5e, Canonbury Yard 190 New North Road London, N1 7BJ T 07912325101 E harry.molyneux@my-architect.io

PROJECT

Flat 4, 52 Fellows Road

DRAWING

Proposed Side Elevation

SCALE

1:100 @ A3 STATUS

Planning

DRAWING No.

375/03/201

P01

REVISIO