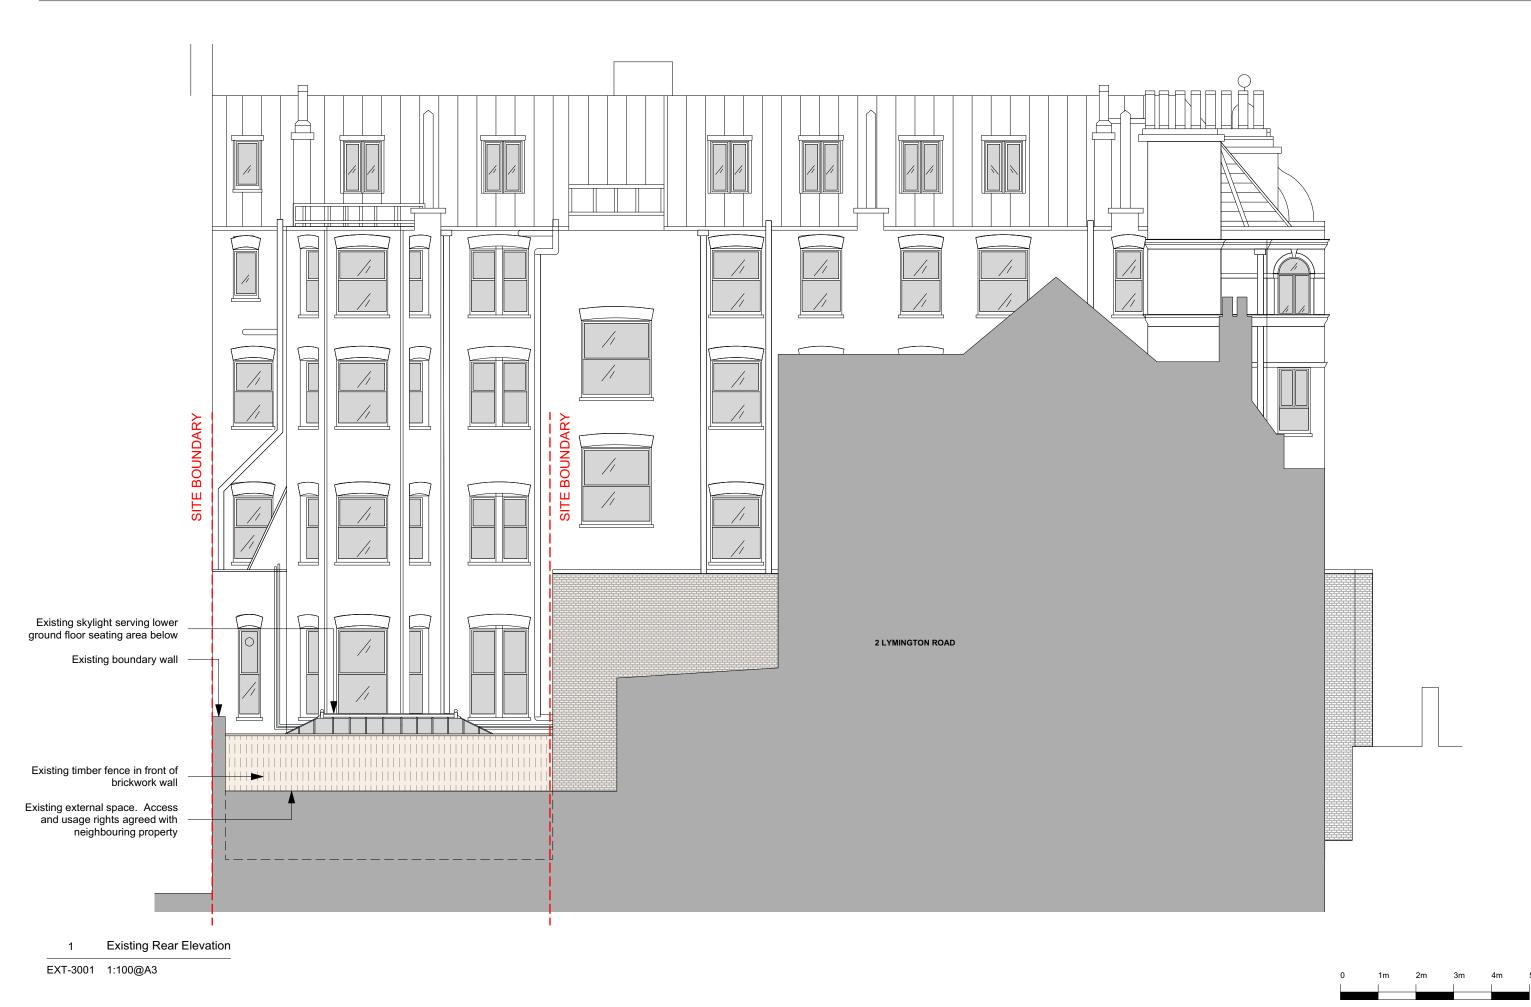

Lola's Bakery, 168 West End Lane, NW6 1SD Architect : Joe Ashton Architecture Project: Revisions REV DATE DESC Notes **EXISTING Existing Rear Elevation** Contact: joeashtonarchitecture@outlook.com Lola's Bakery Ltd Client : DATE EXT-3001 REV 00 06.02.2023 DISCLAIMER: Review for this drawing is for the purpose ascertaining general conformity with the design intent and dimensional arrangement. The DWG SCALE 1:100@A3 review shall not be constructed to mean acceptance of the detail design inherent in the drawing, responsibility for which will remain with the JOB 112 contractor. The contractor is responsible for any errors or omissions in the drawing and for meeting all the requirements of the Contract Documents.