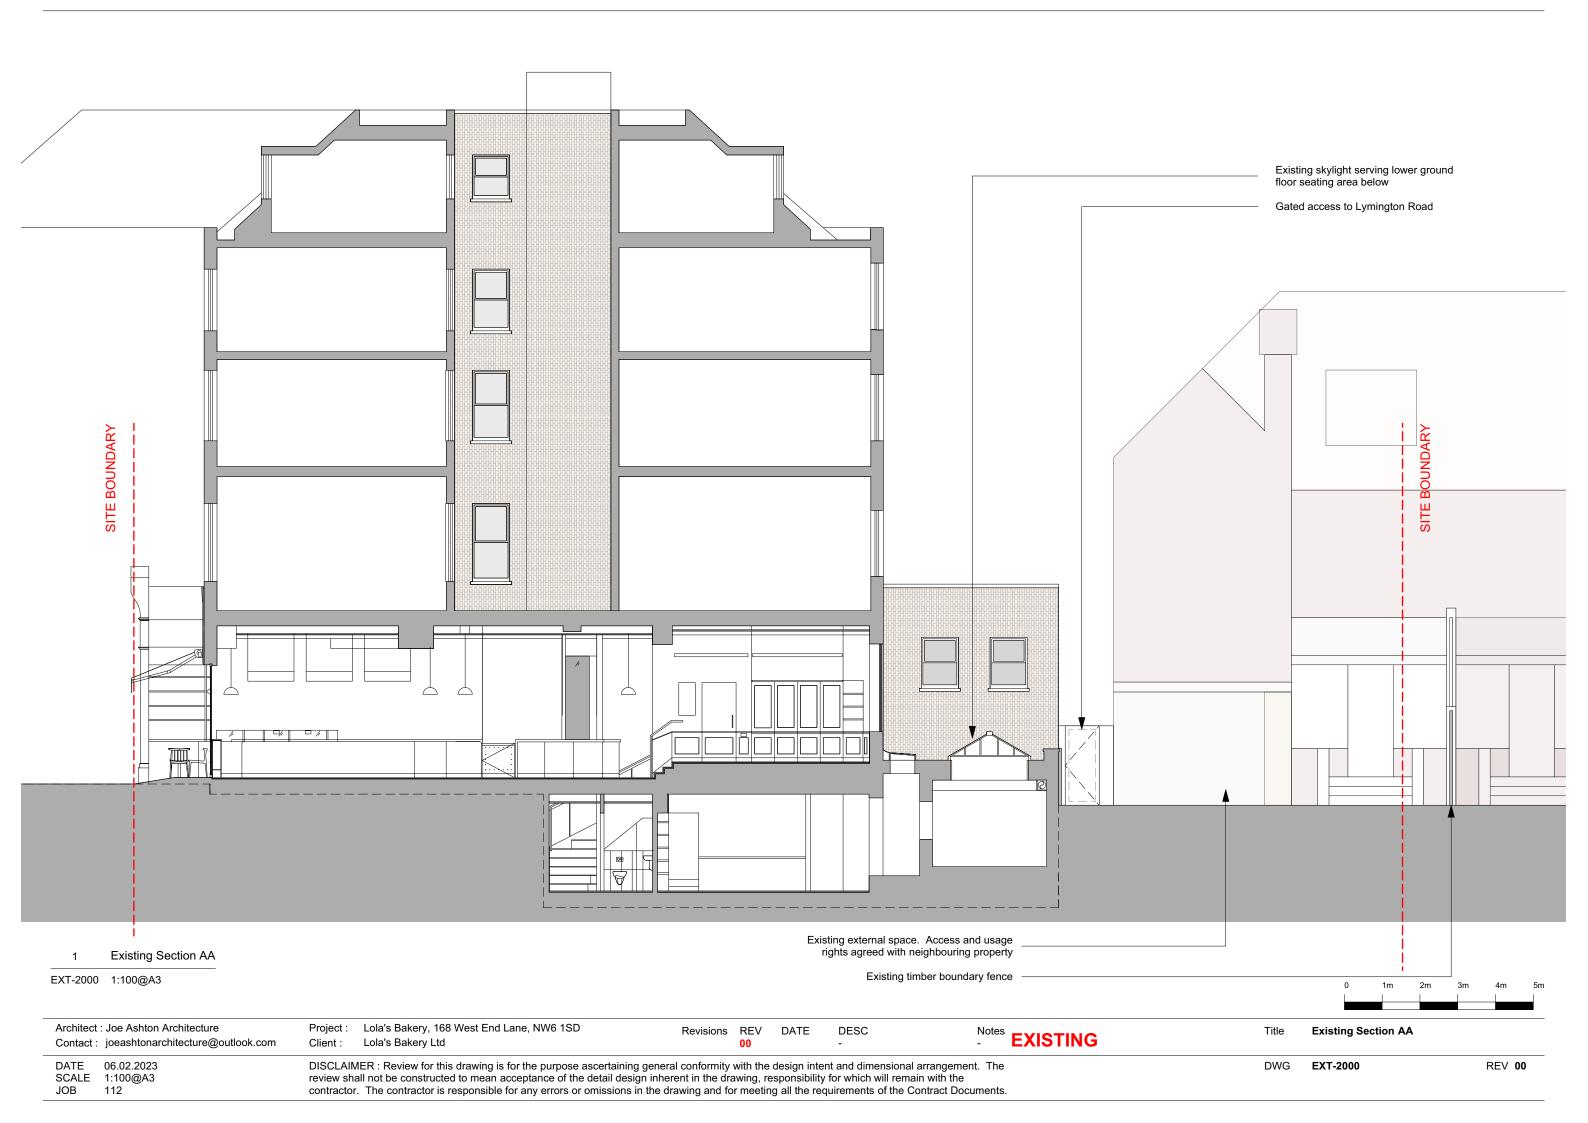

Lola's Bakery, 168 West End Lane, NW6 1SD Architect : Joe Ashton Architecture Project: Revisions REV DATE DESC Notes **EXISTING Existing Rear Elevation** Contact: joeashtonarchitecture@outlook.com Lola's Bakery Ltd Client : DATE EXT-3001 REV 00 06.02.2023 DISCLAIMER: Review for this drawing is for the purpose ascertaining general conformity with the design intent and dimensional arrangement. The DWG SCALE 1:100@A3 review shall not be constructed to mean acceptance of the detail design inherent in the drawing, responsibility for which will remain with the JOB 112 contractor. The contractor is responsible for any errors or omissions in the drawing and for meeting all the requirements of the Contract Documents.