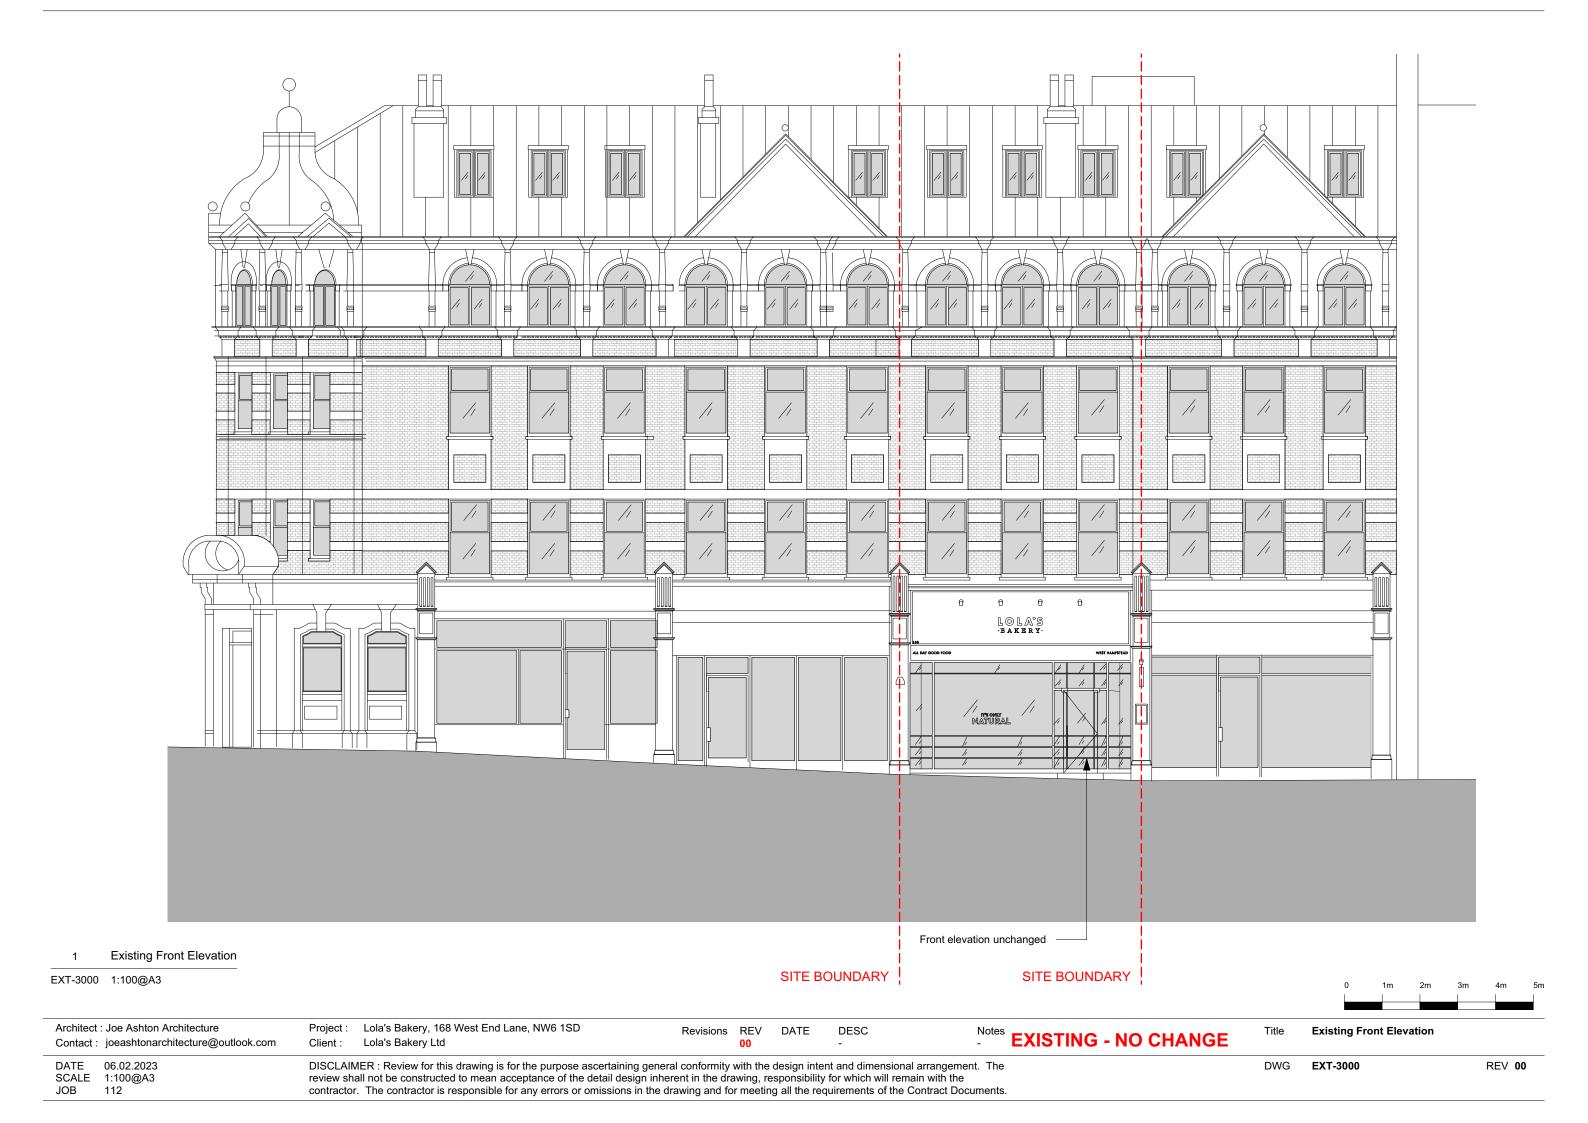

Lola's Bakery, 168 West End Lane, NW6 1SD Architect : Joe Ashton Architecture Project: Revisions REV DATE DESC Notes **EXISTING Existing Rear Elevation** Contact: joeashtonarchitecture@outlook.com Lola's Bakery Ltd Client : DATE EXT-3001 REV 00 06.02.2023 DISCLAIMER: Review for this drawing is for the purpose ascertaining general conformity with the design intent and dimensional arrangement. The DWG SCALE 1:100@A3 review shall not be constructed to mean acceptance of the detail design inherent in the drawing, responsibility for which will remain with the JOB 112 contractor. The contractor is responsible for any errors or omissions in the drawing and for meeting all the requirements of the Contract Documents.