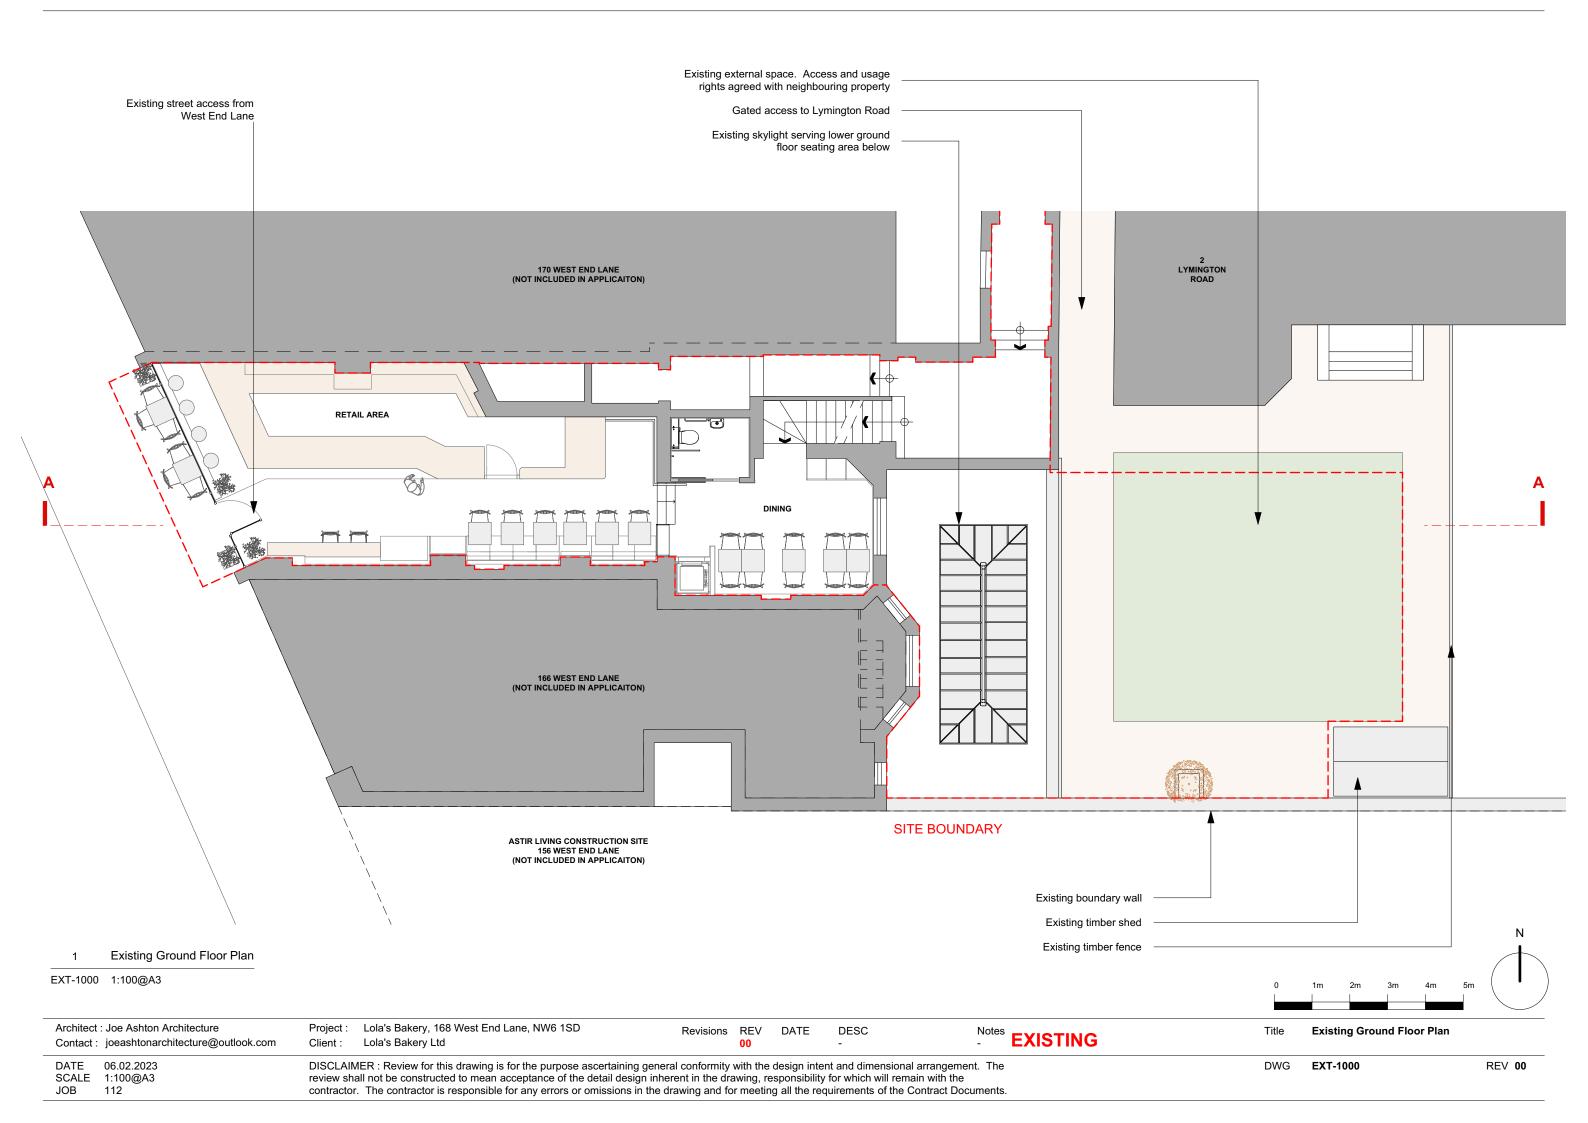

Lola's Bakery, 168 West End Lane, NW6 1SD Architect : Joe Ashton Architecture Project: Revisions REV DATE DESC Notes **EXISTING Existing Rear Elevation** Contact: joeashtonarchitecture@outlook.com Lola's Bakery Ltd Client : DATE EXT-3001 REV 00 06.02.2023 DISCLAIMER: Review for this drawing is for the purpose ascertaining general conformity with the design intent and dimensional arrangement. The DWG SCALE 1:100@A3 review shall not be constructed to mean acceptance of the detail design inherent in the drawing, responsibility for which will remain with the JOB 112 contractor. The contractor is responsible for any errors or omissions in the drawing and for meeting all the requirements of the Contract Documents.