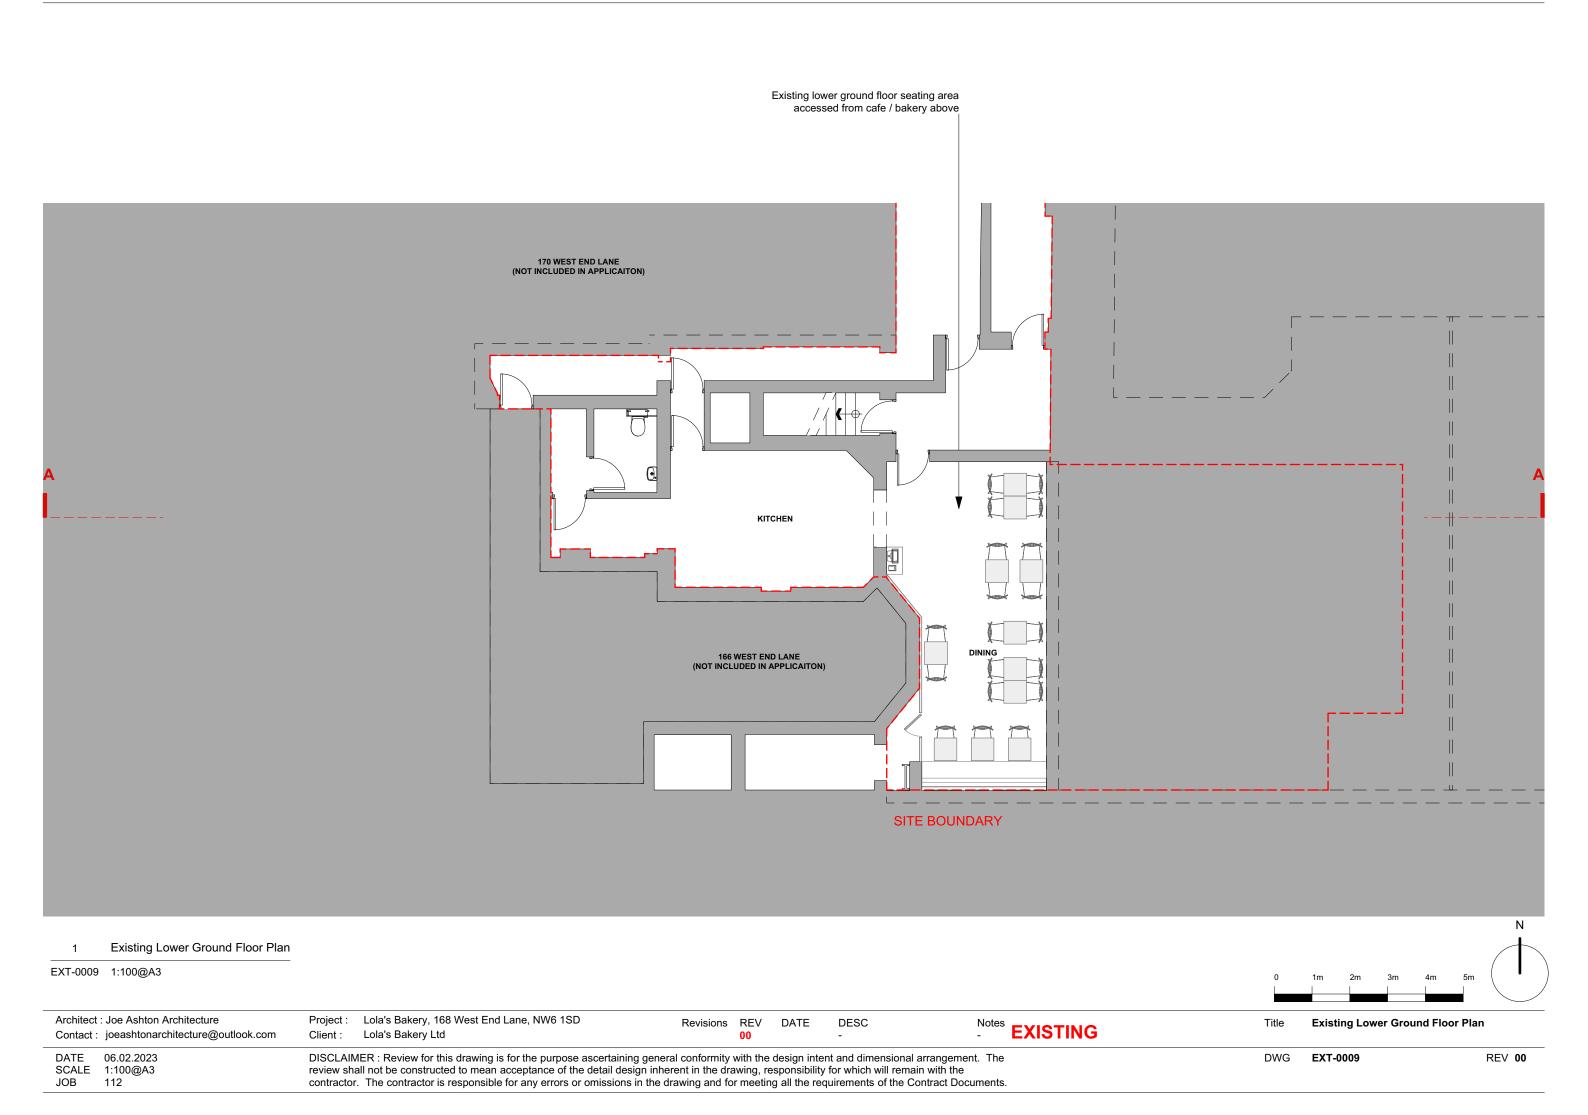

Lola's Bakery, 168 West End Lane, NW6 1SD Architect : Joe Ashton Architecture Project: Revisions REV DATE DESC Notes **EXISTING Existing Rear Elevation** Contact: joeashtonarchitecture@outlook.com Lola's Bakery Ltd Client : DATE EXT-3001 REV 00 06.02.2023 DISCLAIMER: Review for this drawing is for the purpose ascertaining general conformity with the design intent and dimensional arrangement. The DWG SCALE 1:100@A3 review shall not be constructed to mean acceptance of the detail design inherent in the drawing, responsibility for which will remain with the JOB 112 contractor. The contractor is responsible for any errors or omissions in the drawing and for meeting all the requirements of the Contract Documents.