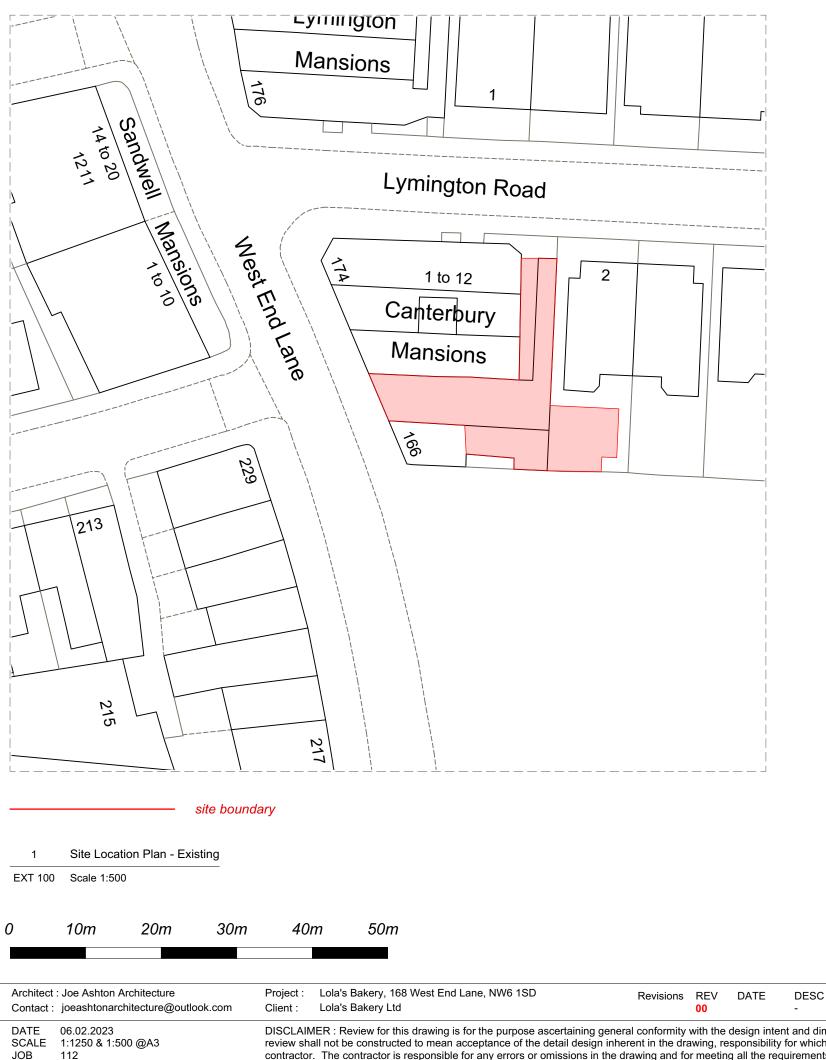

## site boundary

| 2       | Site Location Plan - Existing |
|---------|-------------------------------|
| EXT 100 | Scale 1:1250                  |
|         |                               |

| 0 | 10m | 20m | 30m | 40m | 50m |
|---|-----|-----|-----|-----|-----|
|   |     |     |     |     |     |