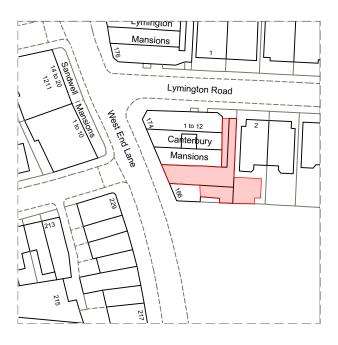

## site boundary

| 2       | Site Location Plan - Existing |
|---------|-------------------------------|
| EXT 100 | Scale 1:1250                  |
|         |                               |

| 0 | 10m | 20m | 30m | 40m | 50m |
|---|-----|-----|-----|-----|-----|
|   |     |     |     |     |     |