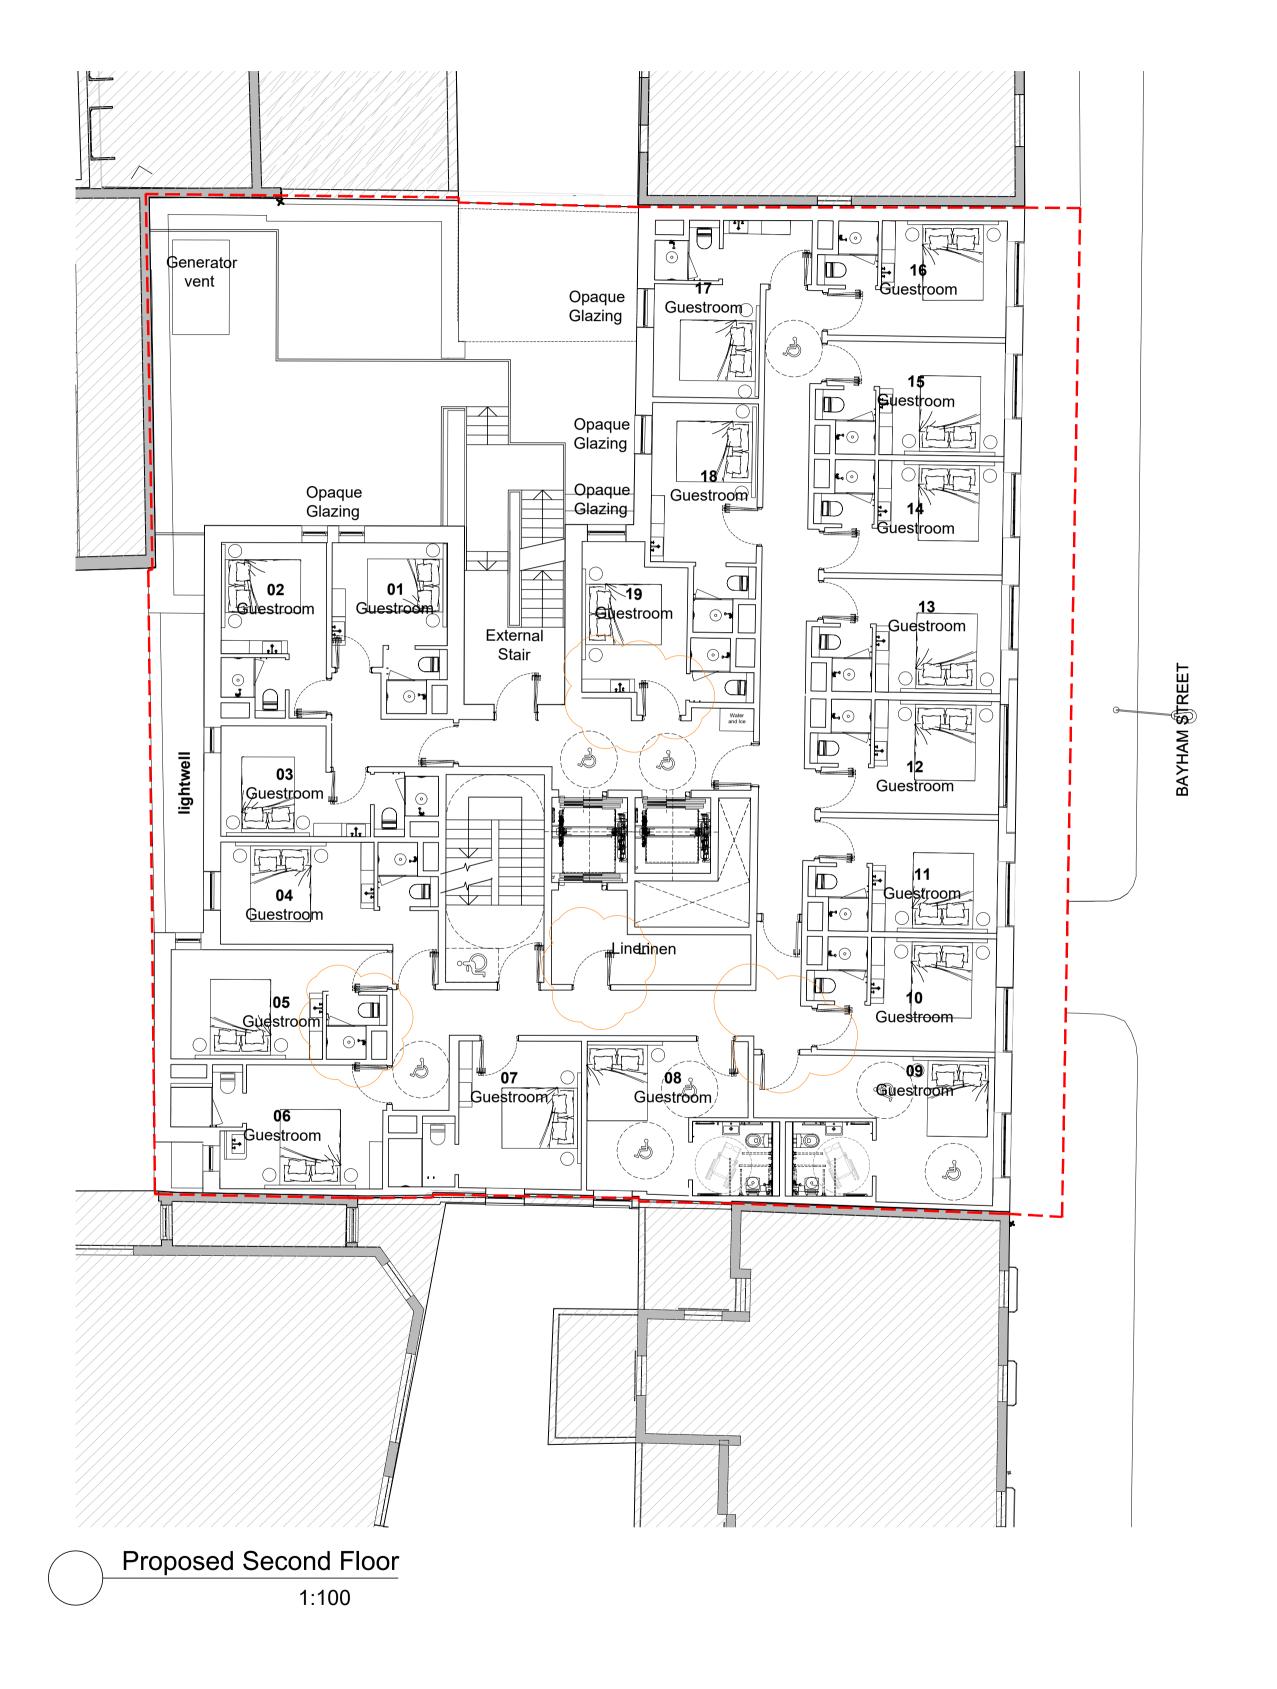

| Bayham Street   |  |
|-----------------|--|
| London, NW1 0EY |  |
| client          |  |

Camden Lifestyle (UK) Ltd

drawing title
Proposed Second Floor Plan

drawing status

| PLANNING                 |             |          |  |  |  |
|--------------------------|-------------|----------|--|--|--|
| scale                    | date        | drawn by |  |  |  |
| 1:100 @ A1<br>1:200 @ A3 | 20.11.20    | FJ       |  |  |  |
| job no.                  | drawing no. | revision |  |  |  |
| 1783                     | A-100-102   | P4       |  |  |  |