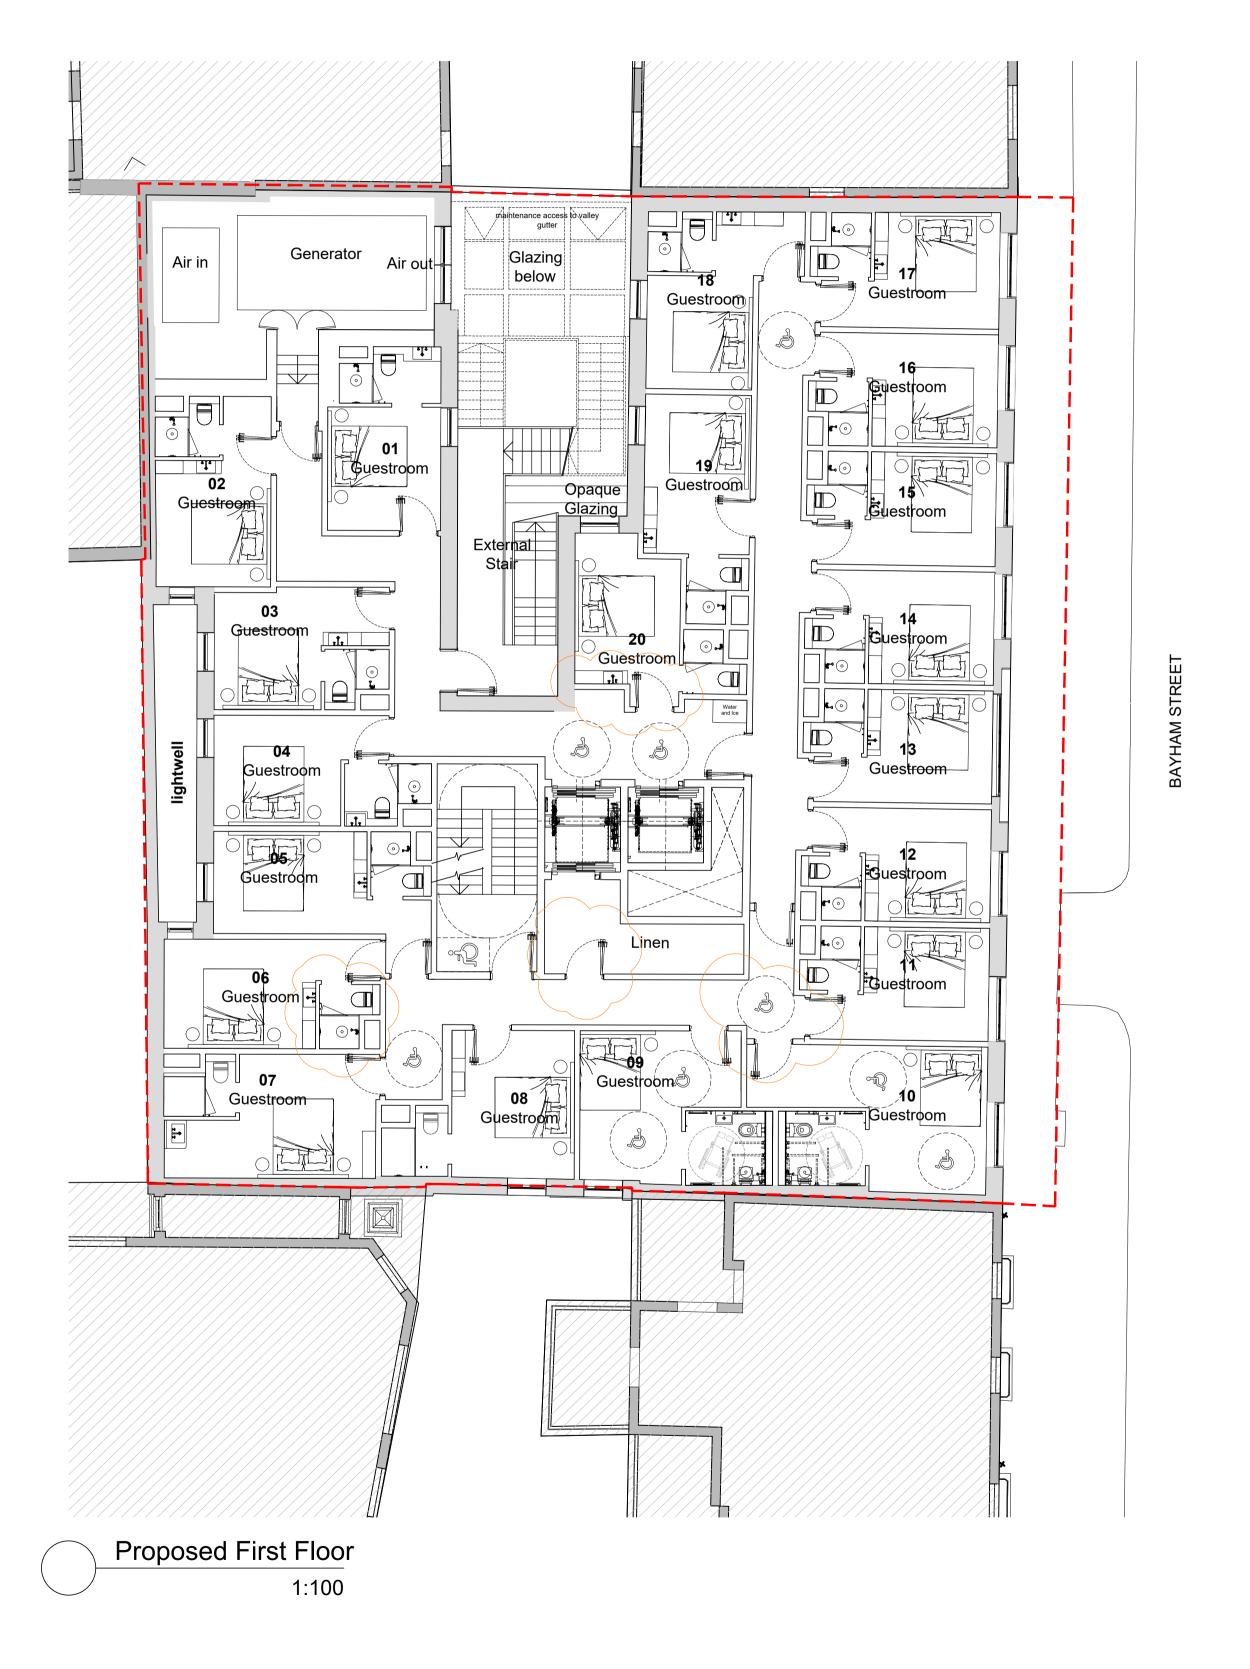

NOTES

| P4 S96A. Party Walls a<br>P3 Detail to canopy add                                                                                | o allow for glazed canopy below<br>ed | 23.02.23 KS PW<br>17.05.22 JC3 PW<br>27.05.21 PW FJ<br>15.04.21 FJ PW<br>28.01.21 PW FJ<br>20.11.20 FJ PW |
|----------------------------------------------------------------------------------------------------------------------------------|---------------------------------------|-----------------------------------------------------------------------------------------------------------|
| rev amendments                                                                                                                   |                                       | date by ch                                                                                                |
| studio<br>moren                                                                                                                  |                                       | 57d<br>jamestown road<br>london nw1 7db<br>UK                                                             |
| studio moren Ltd<br>architecture urban design<br>interior design creative m<br>www.studiomoren.co.ul<br>studio@astudiomoren.co.u | edia<br>k                             | t: 020 7267 444                                                                                           |
| architecture                                                                                                                     |                                       |                                                                                                           |
| Bayham Stre<br>London, NW                                                                                                        |                                       |                                                                                                           |
| client<br>Camden Life                                                                                                            | style (UK) Ltd                        |                                                                                                           |
| drawing title                                                                                                                    |                                       |                                                                                                           |
| Proposed Fire                                                                                                                    | st Floor Plan                         |                                                                                                           |
| drawing status                                                                                                                   |                                       |                                                                                                           |
| PLANNIN                                                                                                                          | G                                     |                                                                                                           |
| scale                                                                                                                            | date                                  | drawn by                                                                                                  |
| 4.400 0 44                                                                                                                       | 20.11.20                              | FJ                                                                                                        |
| 1:100 @ A1<br>1:200 @ A3                                                                                                         |                                       |                                                                                                           |
| _                                                                                                                                | drawing no.                           | revision                                                                                                  |