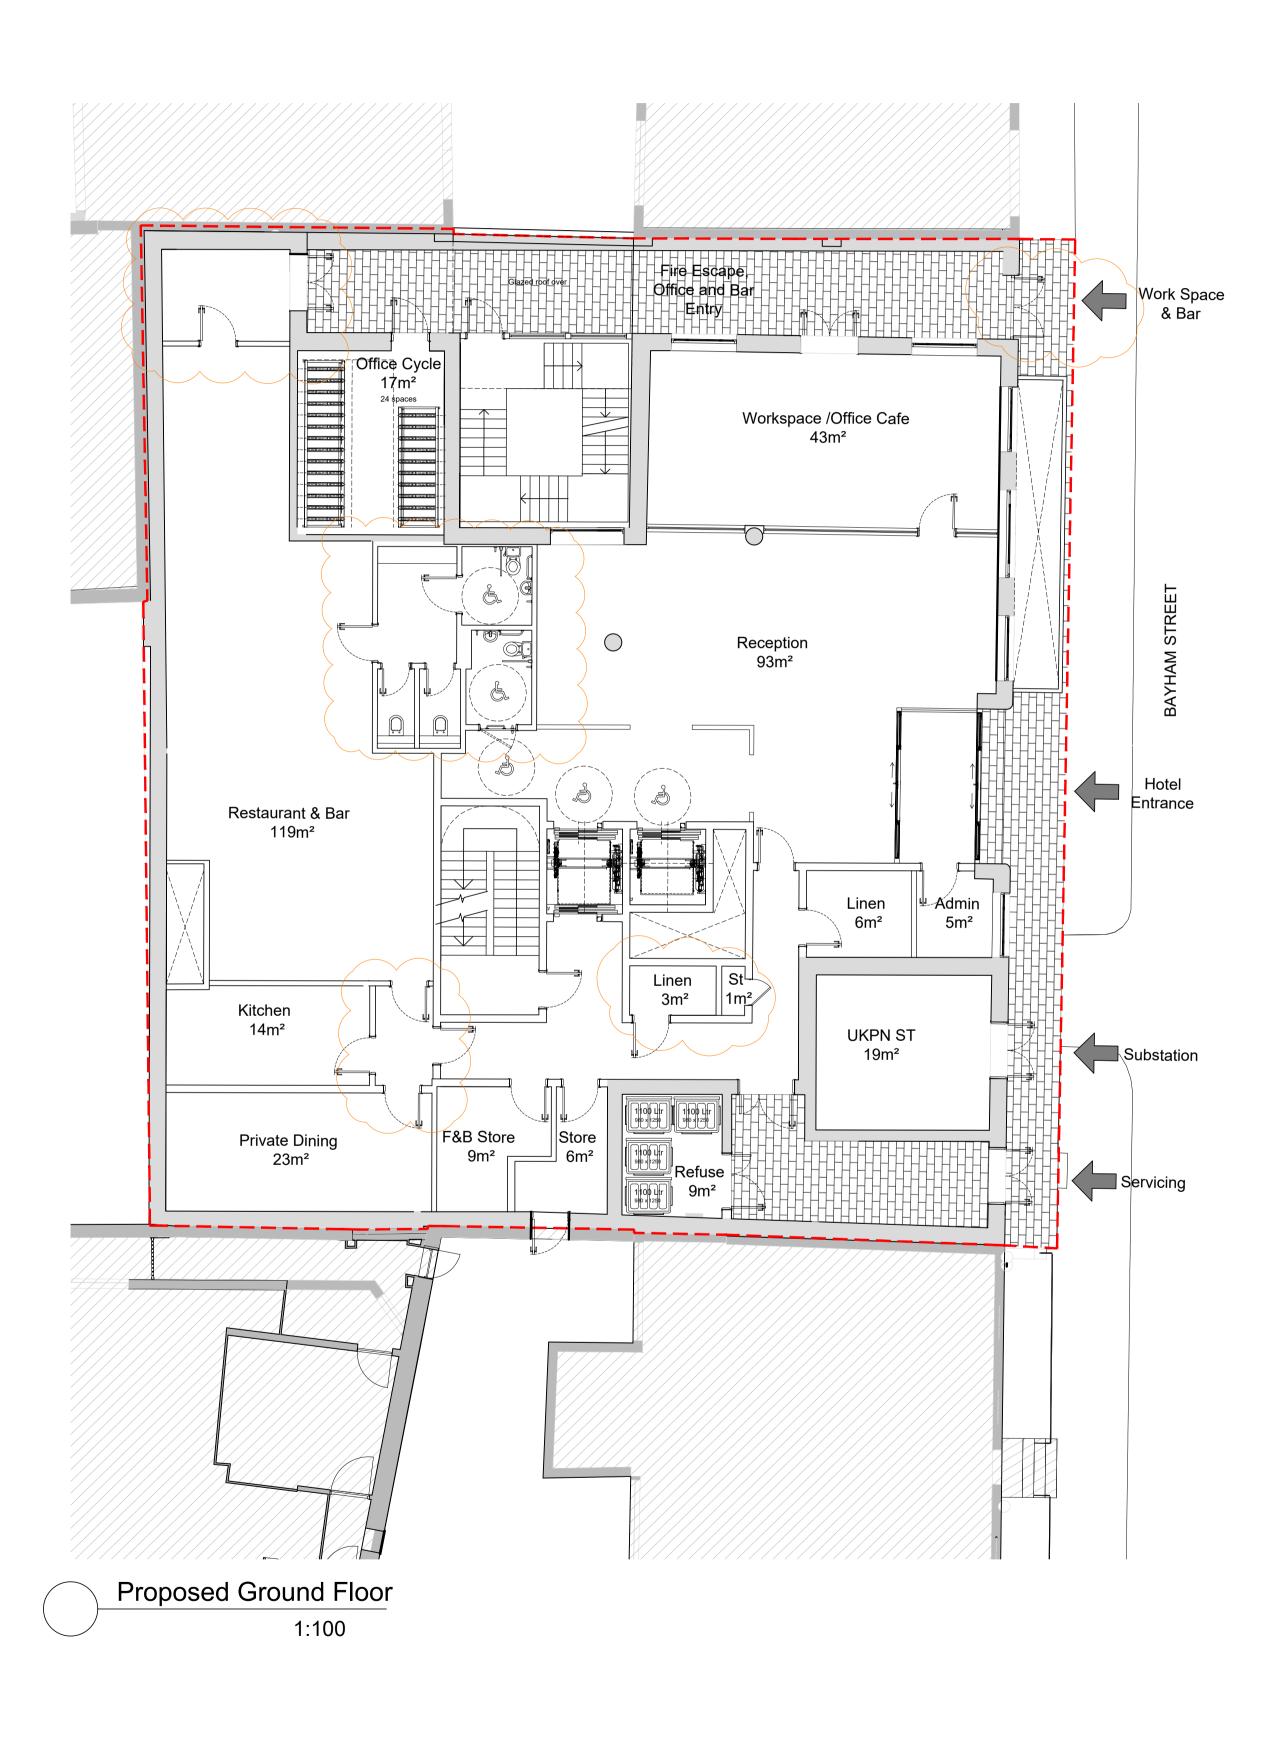

0 1 5

| <ul><li>P4 S96A. Party Walls a</li><li>P3 BOH areas reconfig</li><li>P2 Canopy added and s</li></ul>                          | odate internal walls, door location to pavem<br>nd External Stairs amended<br>ured; updates to glazing<br>stair reconfigured, access to cafe updated<br>ojections to substation location<br>NING | nent 23.02.23<br>17.05.22<br>12.05.21<br>15.04.21<br>15.03.21<br>20.11.20 | KS PW<br>JC3 PW<br>PW FJ<br>FJ PW<br>PW FJ<br>FJ PW |
|-------------------------------------------------------------------------------------------------------------------------------|--------------------------------------------------------------------------------------------------------------------------------------------------------------------------------------------------|---------------------------------------------------------------------------|-----------------------------------------------------|
| rev amendments                                                                                                                |                                                                                                                                                                                                  | date                                                                      | by chk                                              |
| studio<br>moren<br>studio moren Ltd                                                                                           |                                                                                                                                                                                                  | 57d<br>jamestown road<br>london nw1 7db<br>UK                             |                                                     |
| architecture urban design<br>interior design creative me<br>www.studiomoren.co.uk<br>studio@studiomoren.co.ui<br>architecture |                                                                                                                                                                                                  | t: 020 7267 4440                                                          |                                                     |
| project<br>Bayham Stre<br>London, NW                                                                                          | 1 0EY                                                                                                                                                                                            |                                                                           |                                                     |
| Camden Life                                                                                                                   | style (UK) Ltd                                                                                                                                                                                   |                                                                           |                                                     |
| drawing title                                                                                                                 |                                                                                                                                                                                                  |                                                                           |                                                     |
| Proposed Gr                                                                                                                   | ound Floor                                                                                                                                                                                       |                                                                           |                                                     |
| drawing status                                                                                                                |                                                                                                                                                                                                  |                                                                           |                                                     |
| PLANNIN                                                                                                                       | G                                                                                                                                                                                                |                                                                           |                                                     |
| scale                                                                                                                         | date                                                                                                                                                                                             | drawn b                                                                   | у                                                   |
| 1:100 @ A1<br>1:200 @ A3                                                                                                      | 20.11.20                                                                                                                                                                                         | FJ                                                                        |                                                     |
| job no.                                                                                                                       | drawing no.                                                                                                                                                                                      | revision                                                                  |                                                     |
| 1783                                                                                                                          | A-100-100                                                                                                                                                                                        | P5                                                                        |                                                     |