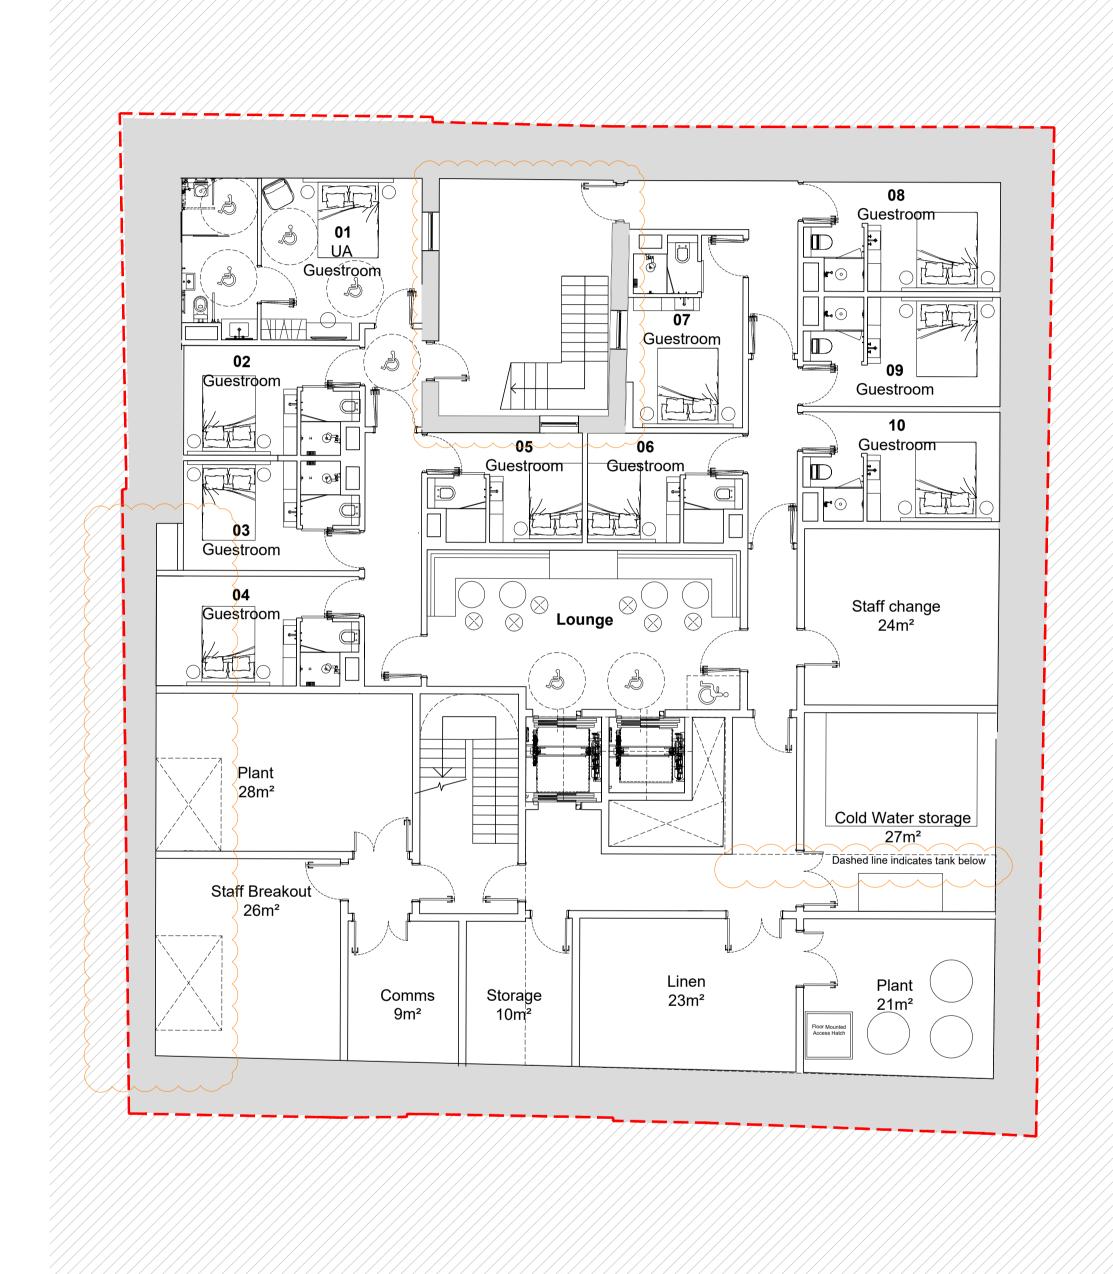

Proposed Basement Floor
1:100

Copyright: All rights reserved. This drawing must not be reproduced without permission.

Only the original drawing should be relied upon. Contractors, sub-contractors and suppliers must verify all dimensions on site before commencing any work or making any shop drawings.